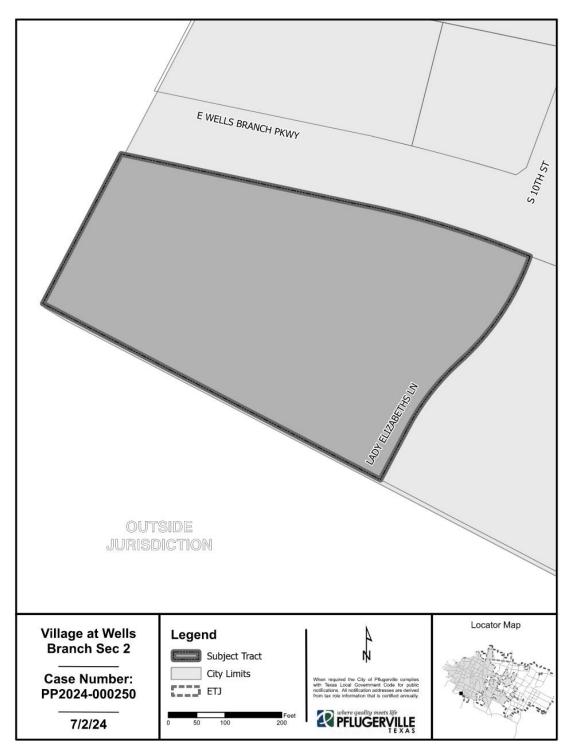

out of the Alexander Walters Survey, Section 67, Abstract No. 791; in Pflugerville, Texas.

(PP2024-000341)

**LOCATION:** The subject property is located generally southwest of the Lady Elizabeth Lane and East Wells Branch Parkway intersection, along the south side of East Wells Branch Parkway.

#### **TRANSPORTATION:**

The preliminary plan accounts for the extension of the Lady Elizabeth Lane from the current stub north to East Wells Branch Parkway.

## **LOCATION MAP:**