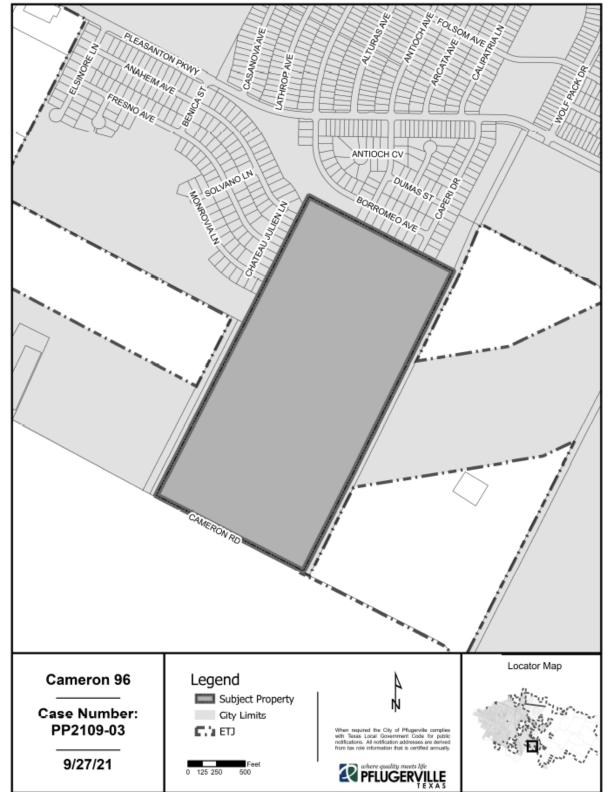

**SUBJECT:** Approving a Preliminary Plan for Cameron 96; a 96.341-acre tract of land in the William Caldwell Survey No. 66, Abstract No. 162, in Pflugerville, Texas (PP2109-03).

LOCATION: The subject property is located at 16336 Cameron Road.

## TRANSPORTATION:

The subject property is located at 16336 Cameron Road. Cameron Road is a 60' wide arterial roadway. The proposed Preliminary Plan displays the establishment of 4,406 linear feet of 50' Right-of-Way as well as establishing 1,446 linear feet of Right-of-Way dedication.

#### **ATTACHMENTS:**

- Locator Map
- Cameron 96 Preliminary Plan (separate attachment)

Pflugerville Planning and Zoning Commission

**STAFF REPORT** 

LOCATION MAP: