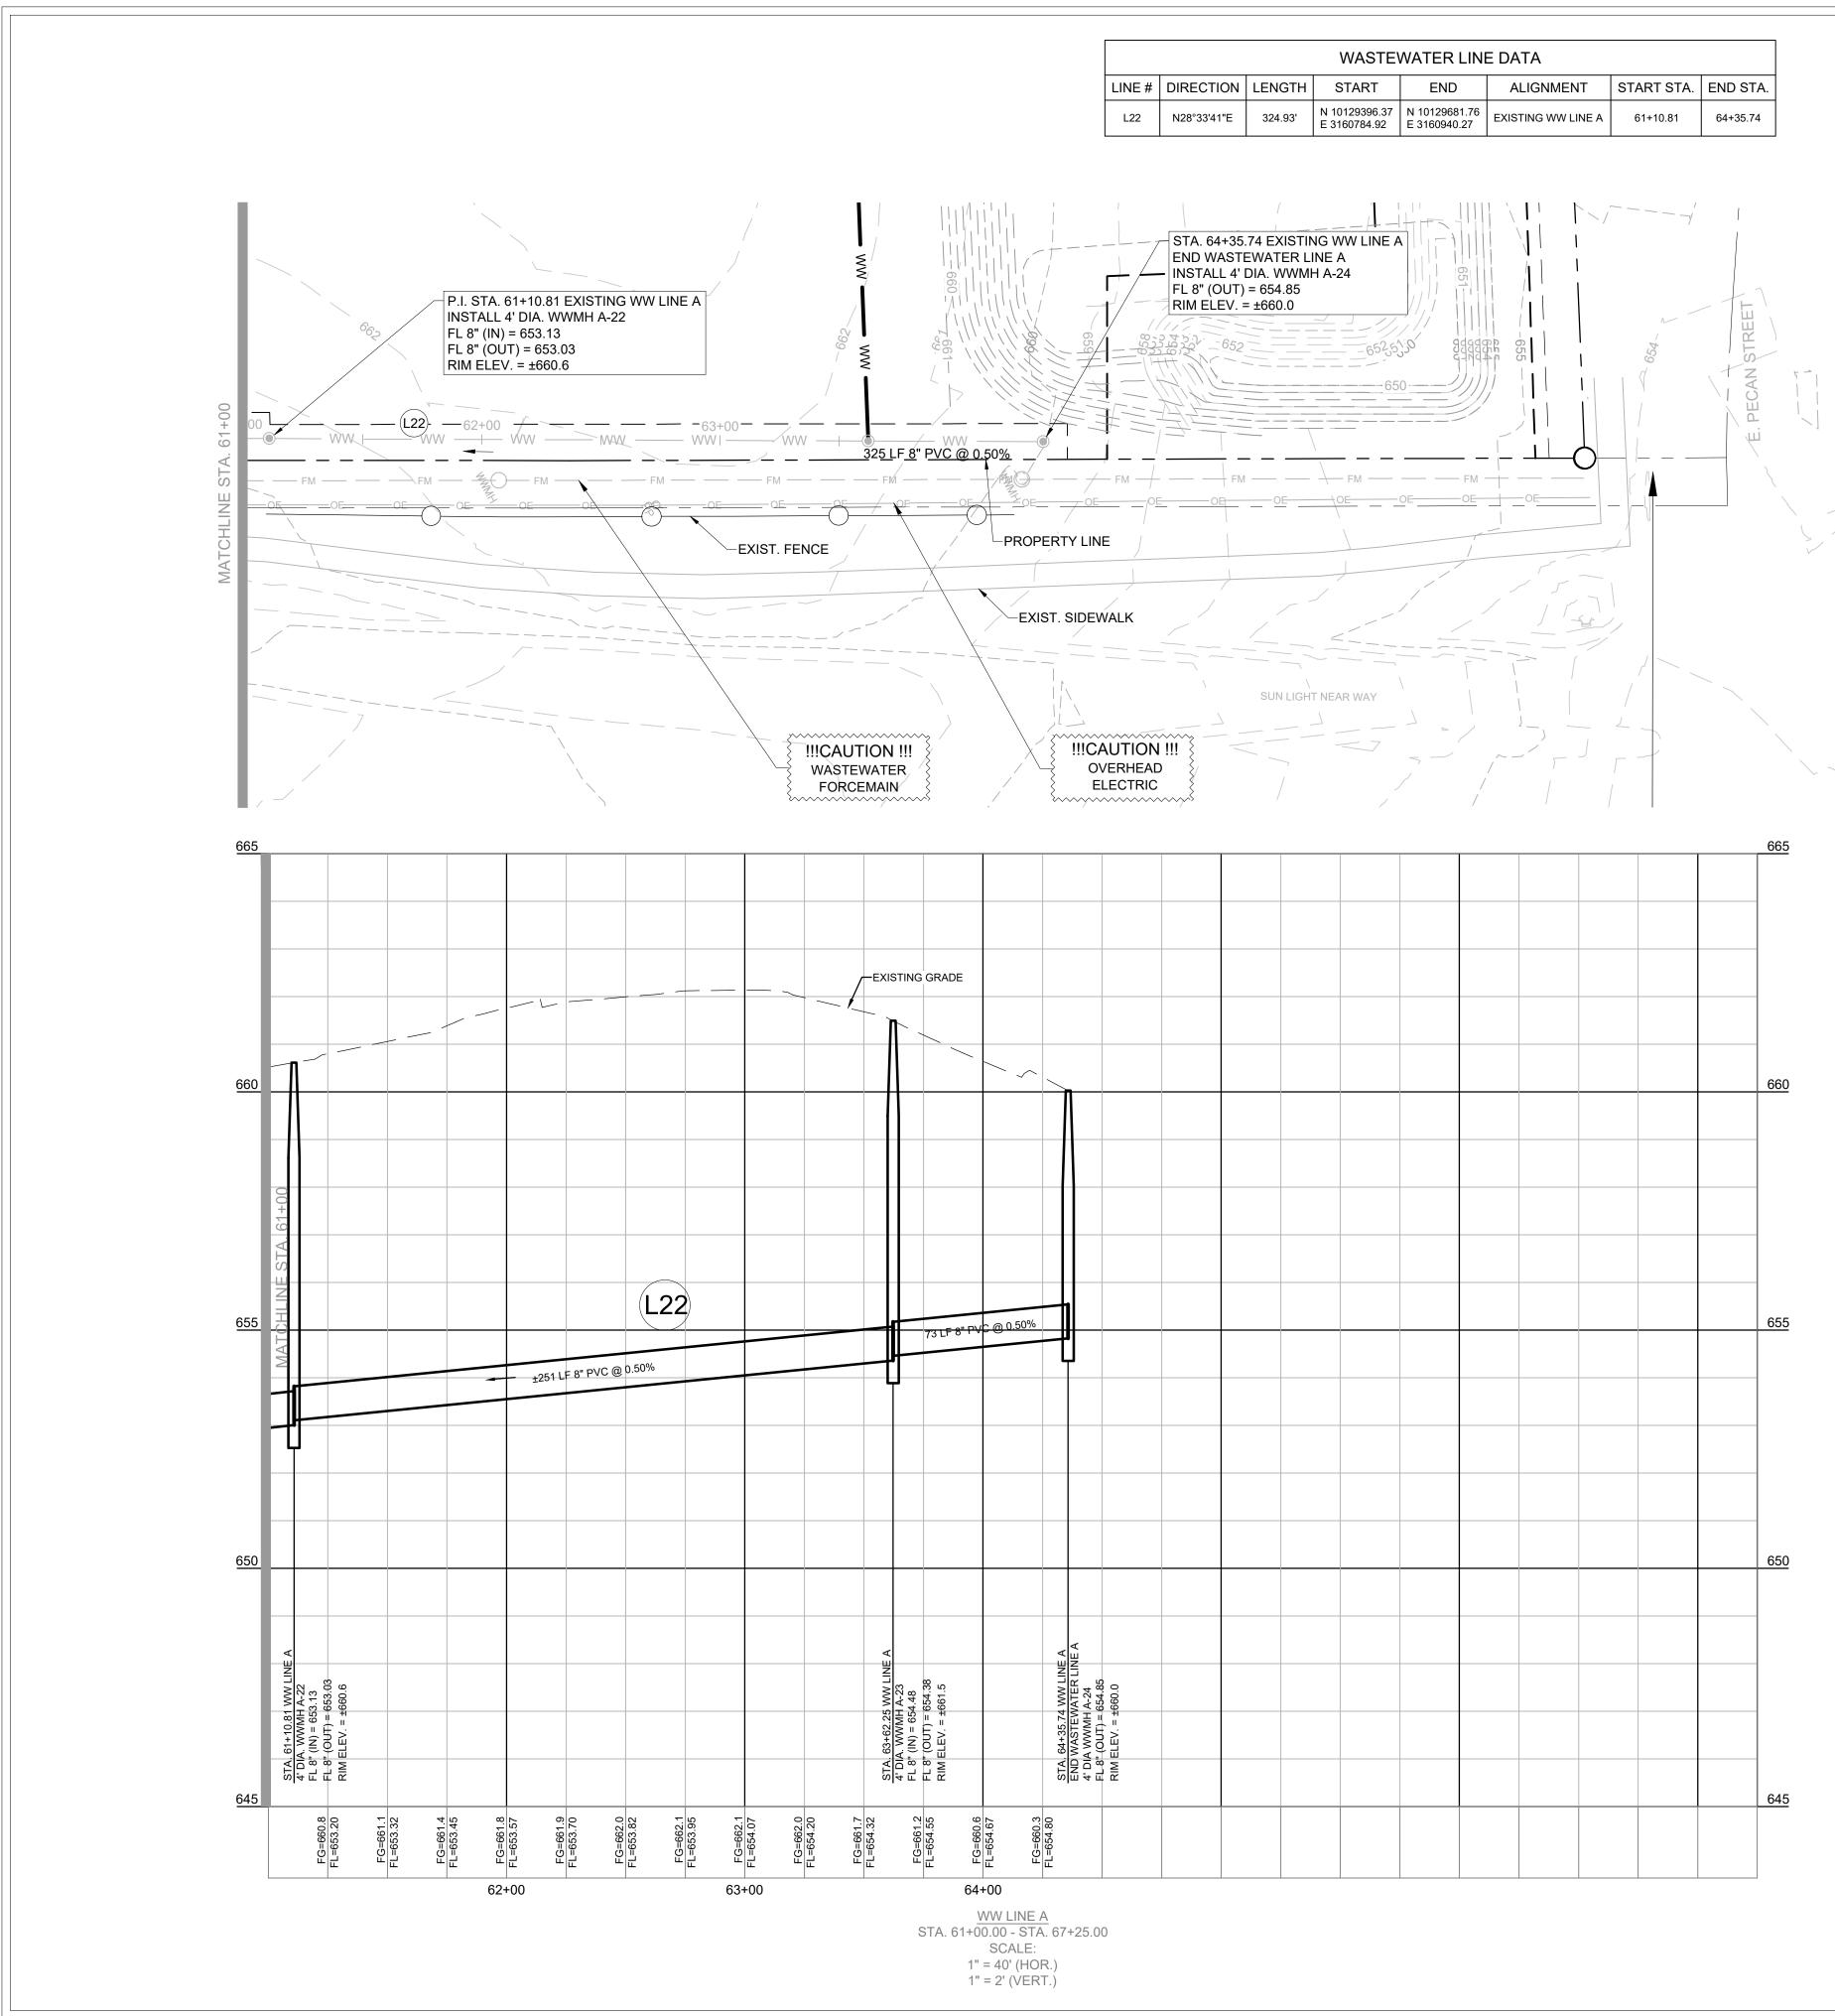

64.79   | 46+64.79 |  |  |
| L17    | N27°46'46"E          | 400.02' | N 10128123.23<br>E 3160099.34 | N 10128477.15<br>E 3160285.77 | EXISTING WW LINE A | 46+64.79   | 50+64.81 |  |  |
| L18    | N28°23'33"E          | 90.20'  | N 10128477.15<br>E 3160285.77 | N 10128556.50<br>E 3160328.66 | EXISTING WW LINE A | 50+64.81   | 51+55.01 |  |  |
| L19    | N28°39'29"E          | 305.76' | N 10128556.50<br>E 3160328.66 | N 10128824.80<br>E 3160475.30 | EXISTING WW LINE A | 51+55.01   | 54+60.77 |  |  |







SUBDIVISION
& BILTMORE AVE
AILLE, TEXAS 70000 BILTMORE HELIOS WAY 1 2 1 2 1 2 130. AUS TEL X JAIME H. URQUIDI 106361 CENS 09/09/2024 F-312 31018 Project No.: 09/09/2024 Issued: IMS Drawn By: Checked By: JU Sheet Title EXISTING WASTEWATER PLAN AND PROFILE (7 OF 9) 15 OF 18 Sheet Number





| WASTEWATER LINE DATA |             |         |                               |                               |                    |            |          |
|----------------------|-------------|---------|-------------------------------|-------------------------------|--------------------|------------|----------|
| LINE #               | DIRECTION   | LENGTH  | START                         | END                           | ALIGNMENT          | START STA. | END STA. |
| L22                  | N28°33'41"E | 324.93' | N 10129396.37<br>E 3160784.92 | N 10129681.76<br>E 3160940.27 | EXISTING WW LINE A | 61+10.81   | 64+35.74 |

|          |                                                                                               |         |  |      |  |      | <br> | 665 |
|----------|-