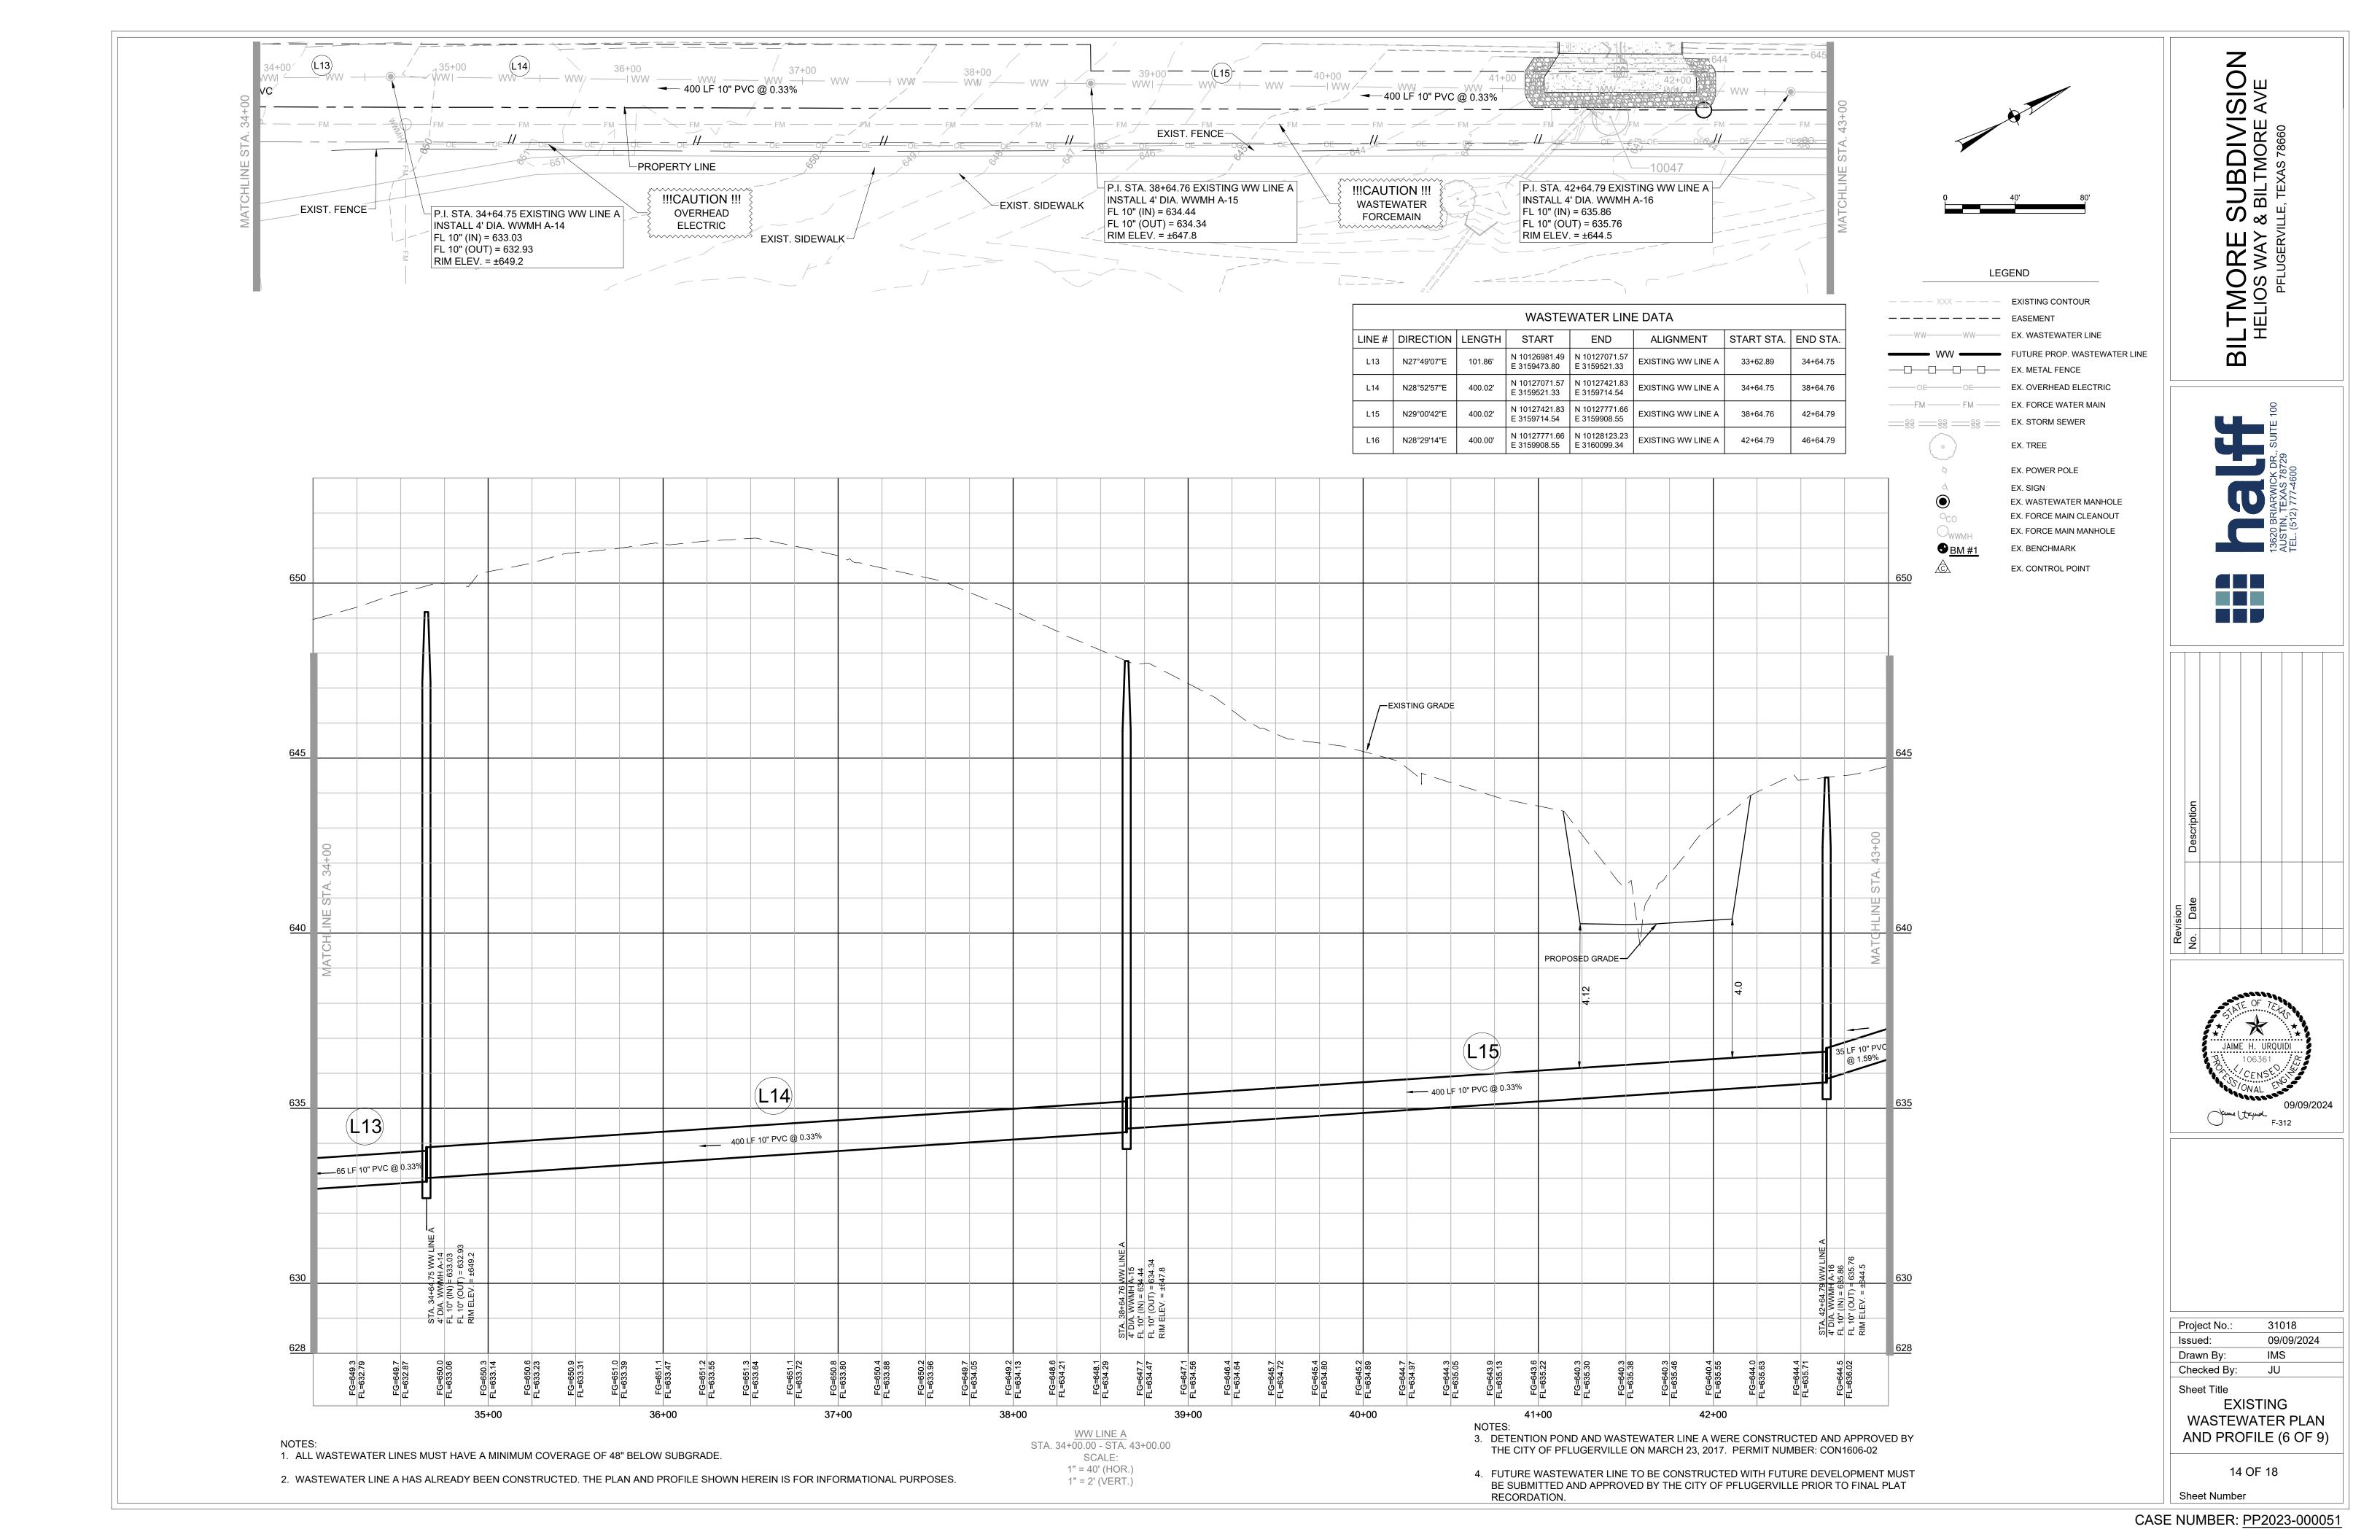

EAD ELECTRIC        |
|   | EX. FORCE WATER MAIN         |
|   | EX. STORM SEWER              |
|   | EX. TREE                     |
|   | EX. POWER POLE               |
|   | EX. SIGN                     |
|   | EX. WASTEWATER MANHOLE       |

| EX. FORCE MAIN CLEANOUT |
|-------------------------|
|                         |

EX. FORCE MAIN MANHOLE EX. BENCHMARK

EX. CONTROL POINT

1. ALL WASTEWATER LINES MUST HAVE A MINIMUM COVERAGE OF 48" BELOW SUBGRADE.

2. WASTEWATER LINE A HAS ALREADY BEEN CONSTRUCTED. THE PLAN AND PROFILE SHOWN HEREIN IS FOR INFORMATIONAL PURPOSES.

3. DETENTION POND AND WASTEWATER LINE A WERE CONSTRUCTED AND APPROVED BY THE CITY OF PFLUGERVILLE ON MARCH 23, 2017. PERMIT NUMBER: CON1606-02 4. FUTURE WASTEWATER LINE TO BE CONSTRUCTED WITH FUTURE DEVELOPMENT MUST







| 48+1<br>                                                   | 00<br>WW WW WW<br>400 LF 10" PVC @ 0.339<br>FM FM FM OF OF OF                                                 | WW WW WW -                                                                                                   | P.I. STA. 51+55.01 EXISTING WW                                                                                     |                                                                                                                   |
|------------------------------------------------------------|---------------------------------------------------------------------------------------------------------------|-------------------------------------------------------------------------------------------------------