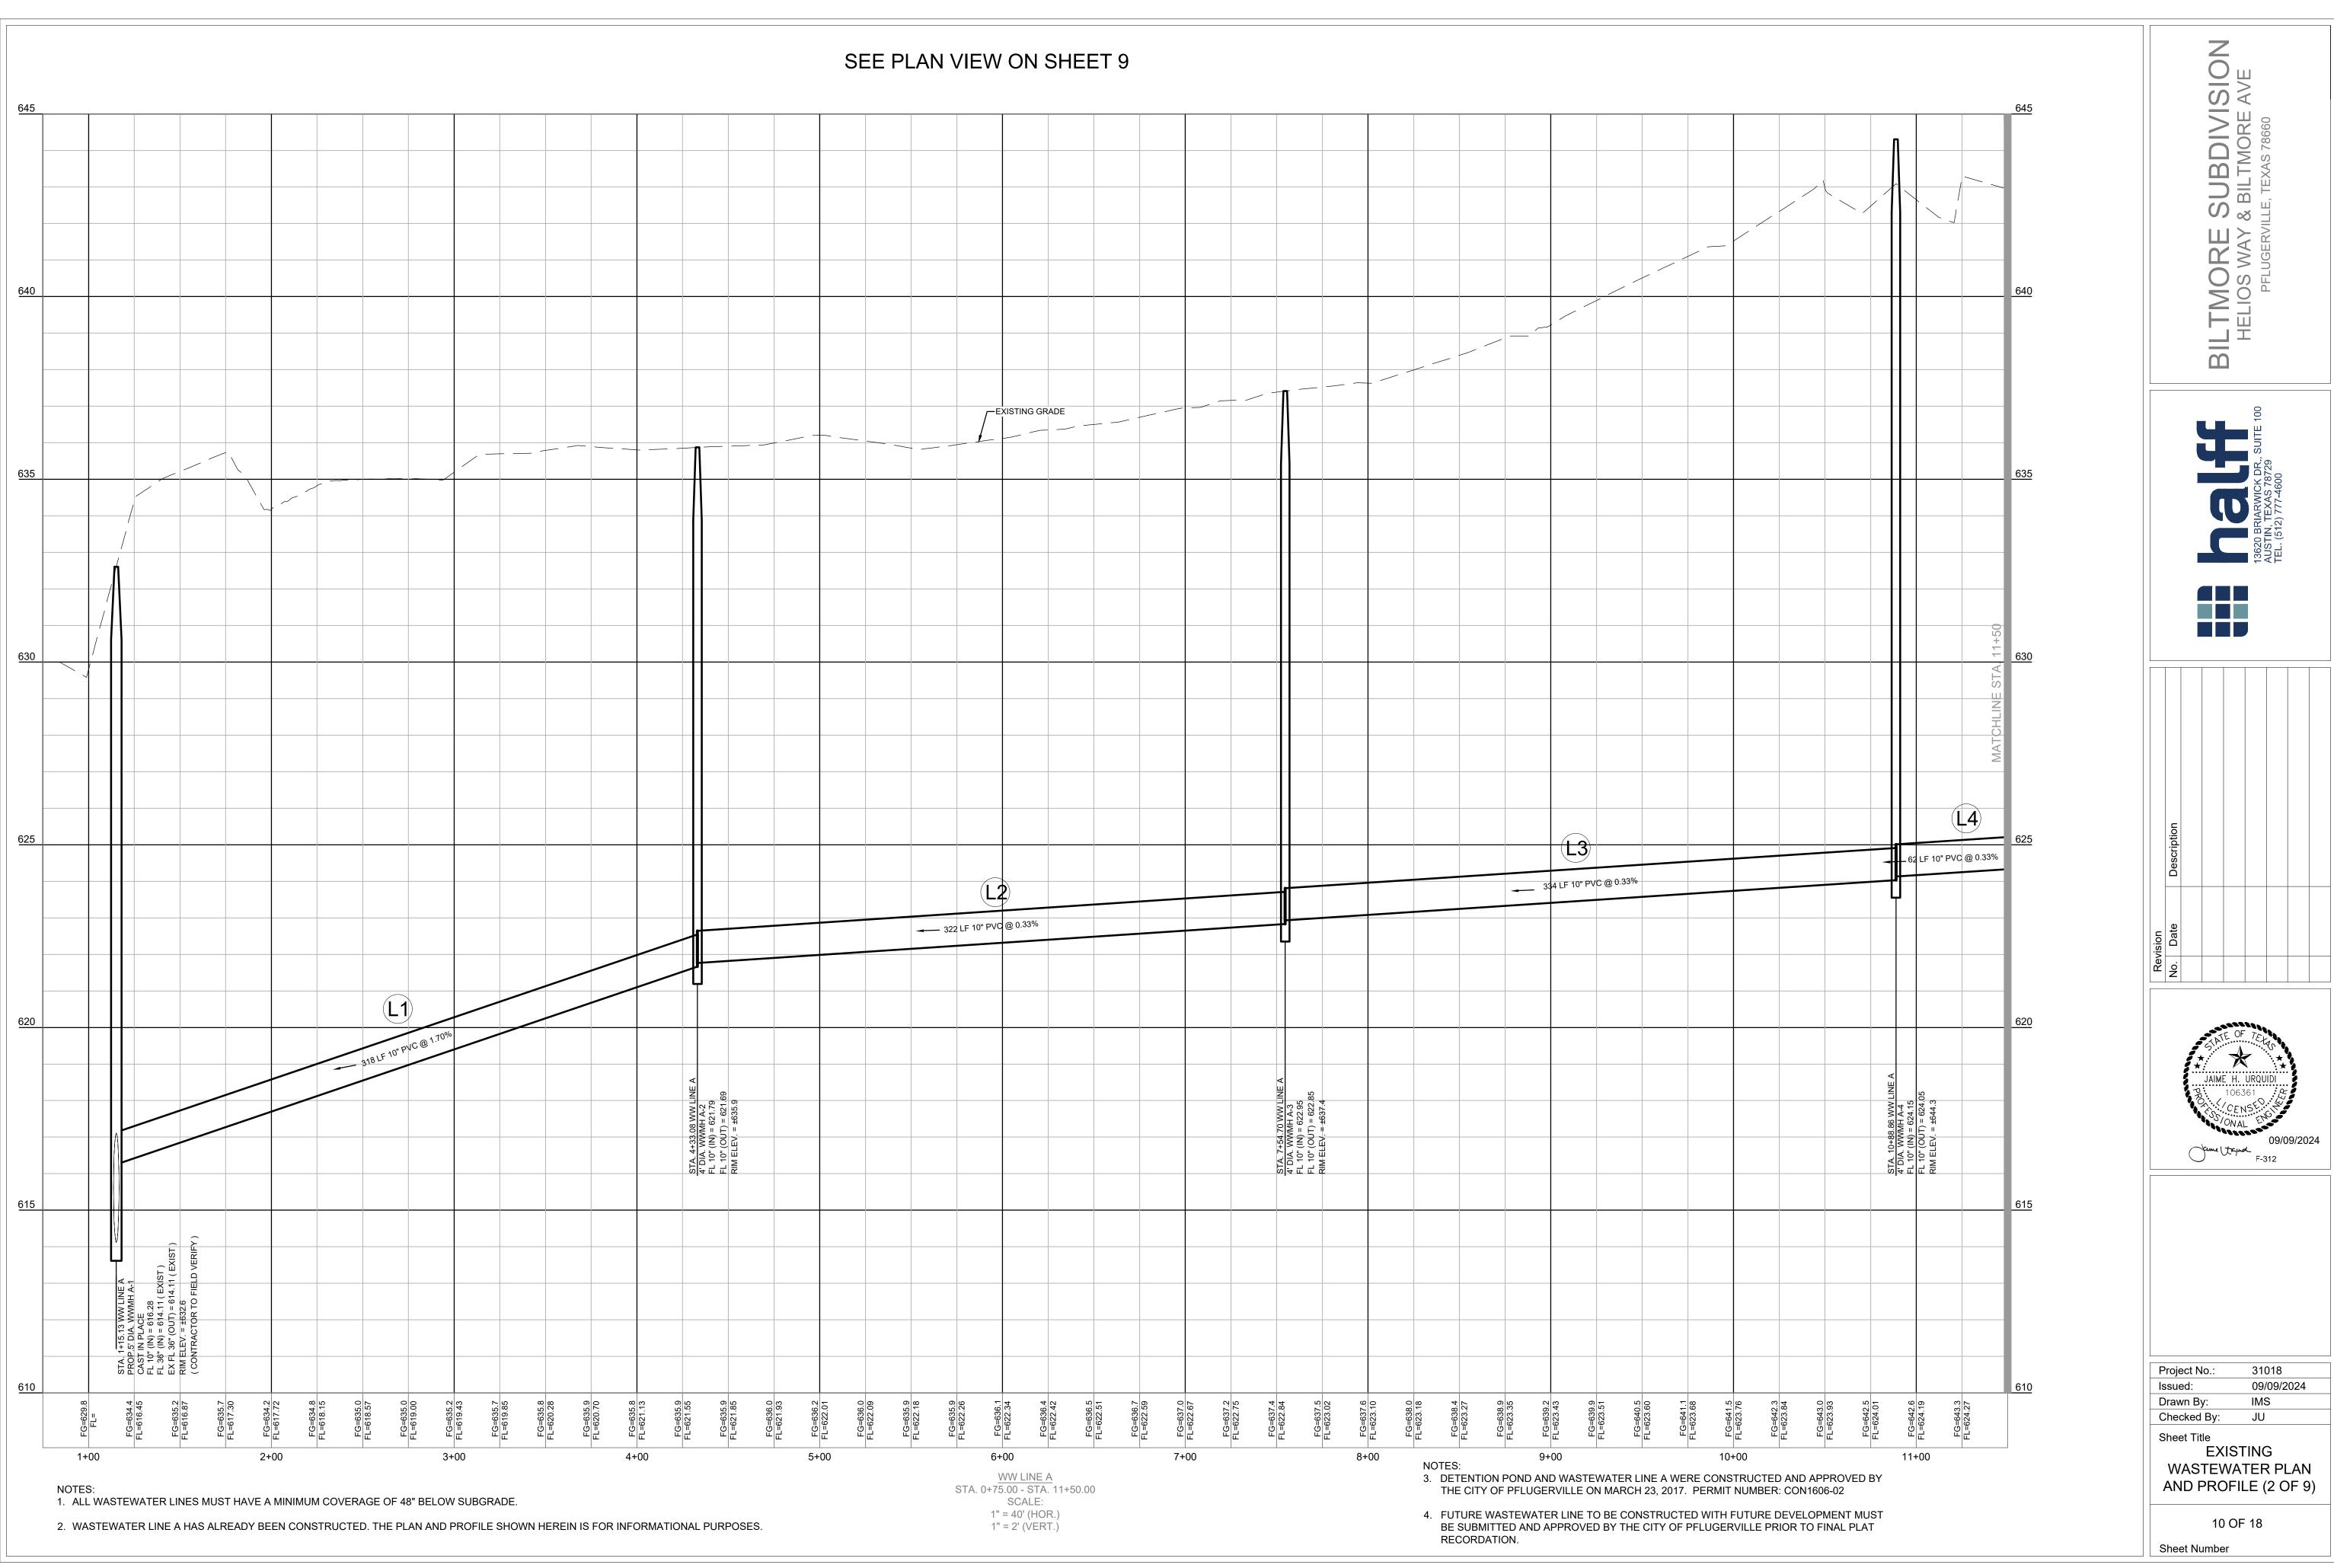

| END                           | ALIGNMENT          | START STA. | END STA. |
| AND PROFILE                       | L1     | S61°29'05"E | 317.94' | N 10128573.71<br>E 3157329.95 | N 10128421.93<br>E 3157609.32 | EXISTING WW LINE A | 1+15.14    | 4+33.08  |
|                                   | L2     | S62°12'25"E | 321.62' | N 10128421.93<br>E 3157609.32 | N 10128271.97<br>E 3157893.84 | EXISTING WW LINE A | 4+33.08    | 7+54.70  |
| ND APPROVED BY<br>ON1606-02       | L3     | S63°03'52"E | 334.16' | N 10128271.97<br>E 3157893.84 | N 10128120.60<br>E 3158191.74 | EXISTING WW LINE A | 7+54.70    | 10+88.86 |
| /ELOPMENT MUST<br>R TO FINAL PLAT | L4     | S29°24'19"W | 281.56' | N 10128120.60<br>E 3158191.74 | N 10127875.31<br>E 3158053.50 | EXISTING WW LINE A | 10+88.86   | 13+70.42 |





| WASTEWATER LINE DATA |
|----------------------|
|                      |

|        |             |         | WASTE\                        | NATER LINI                    | E DATA             |            |          |
|--------|-------------|---------|-------------------------------|-------------------------------|--------------------|------------|----------|
| LINE # | DIRECTION   | LENGTH  | START                         | END                           | ALIGNMENT          | START STA. | END STA. |
| L4     | S29°24'19"W | 281.56' | N 10128120.60<br>E 3158191.74 | N 10127875.31<br>E 3158053.50 | EXISTING WW LINE A | 10+88.86   | 13+70.42 |
| L5     | S28°37'50"W | 268.59' | N 10127875.31<br>E 3158053.50 | N 10127639.56<br>E 3157924.81 | EXISTING WW LINE A | 13+70.42   | 16+39.01 |