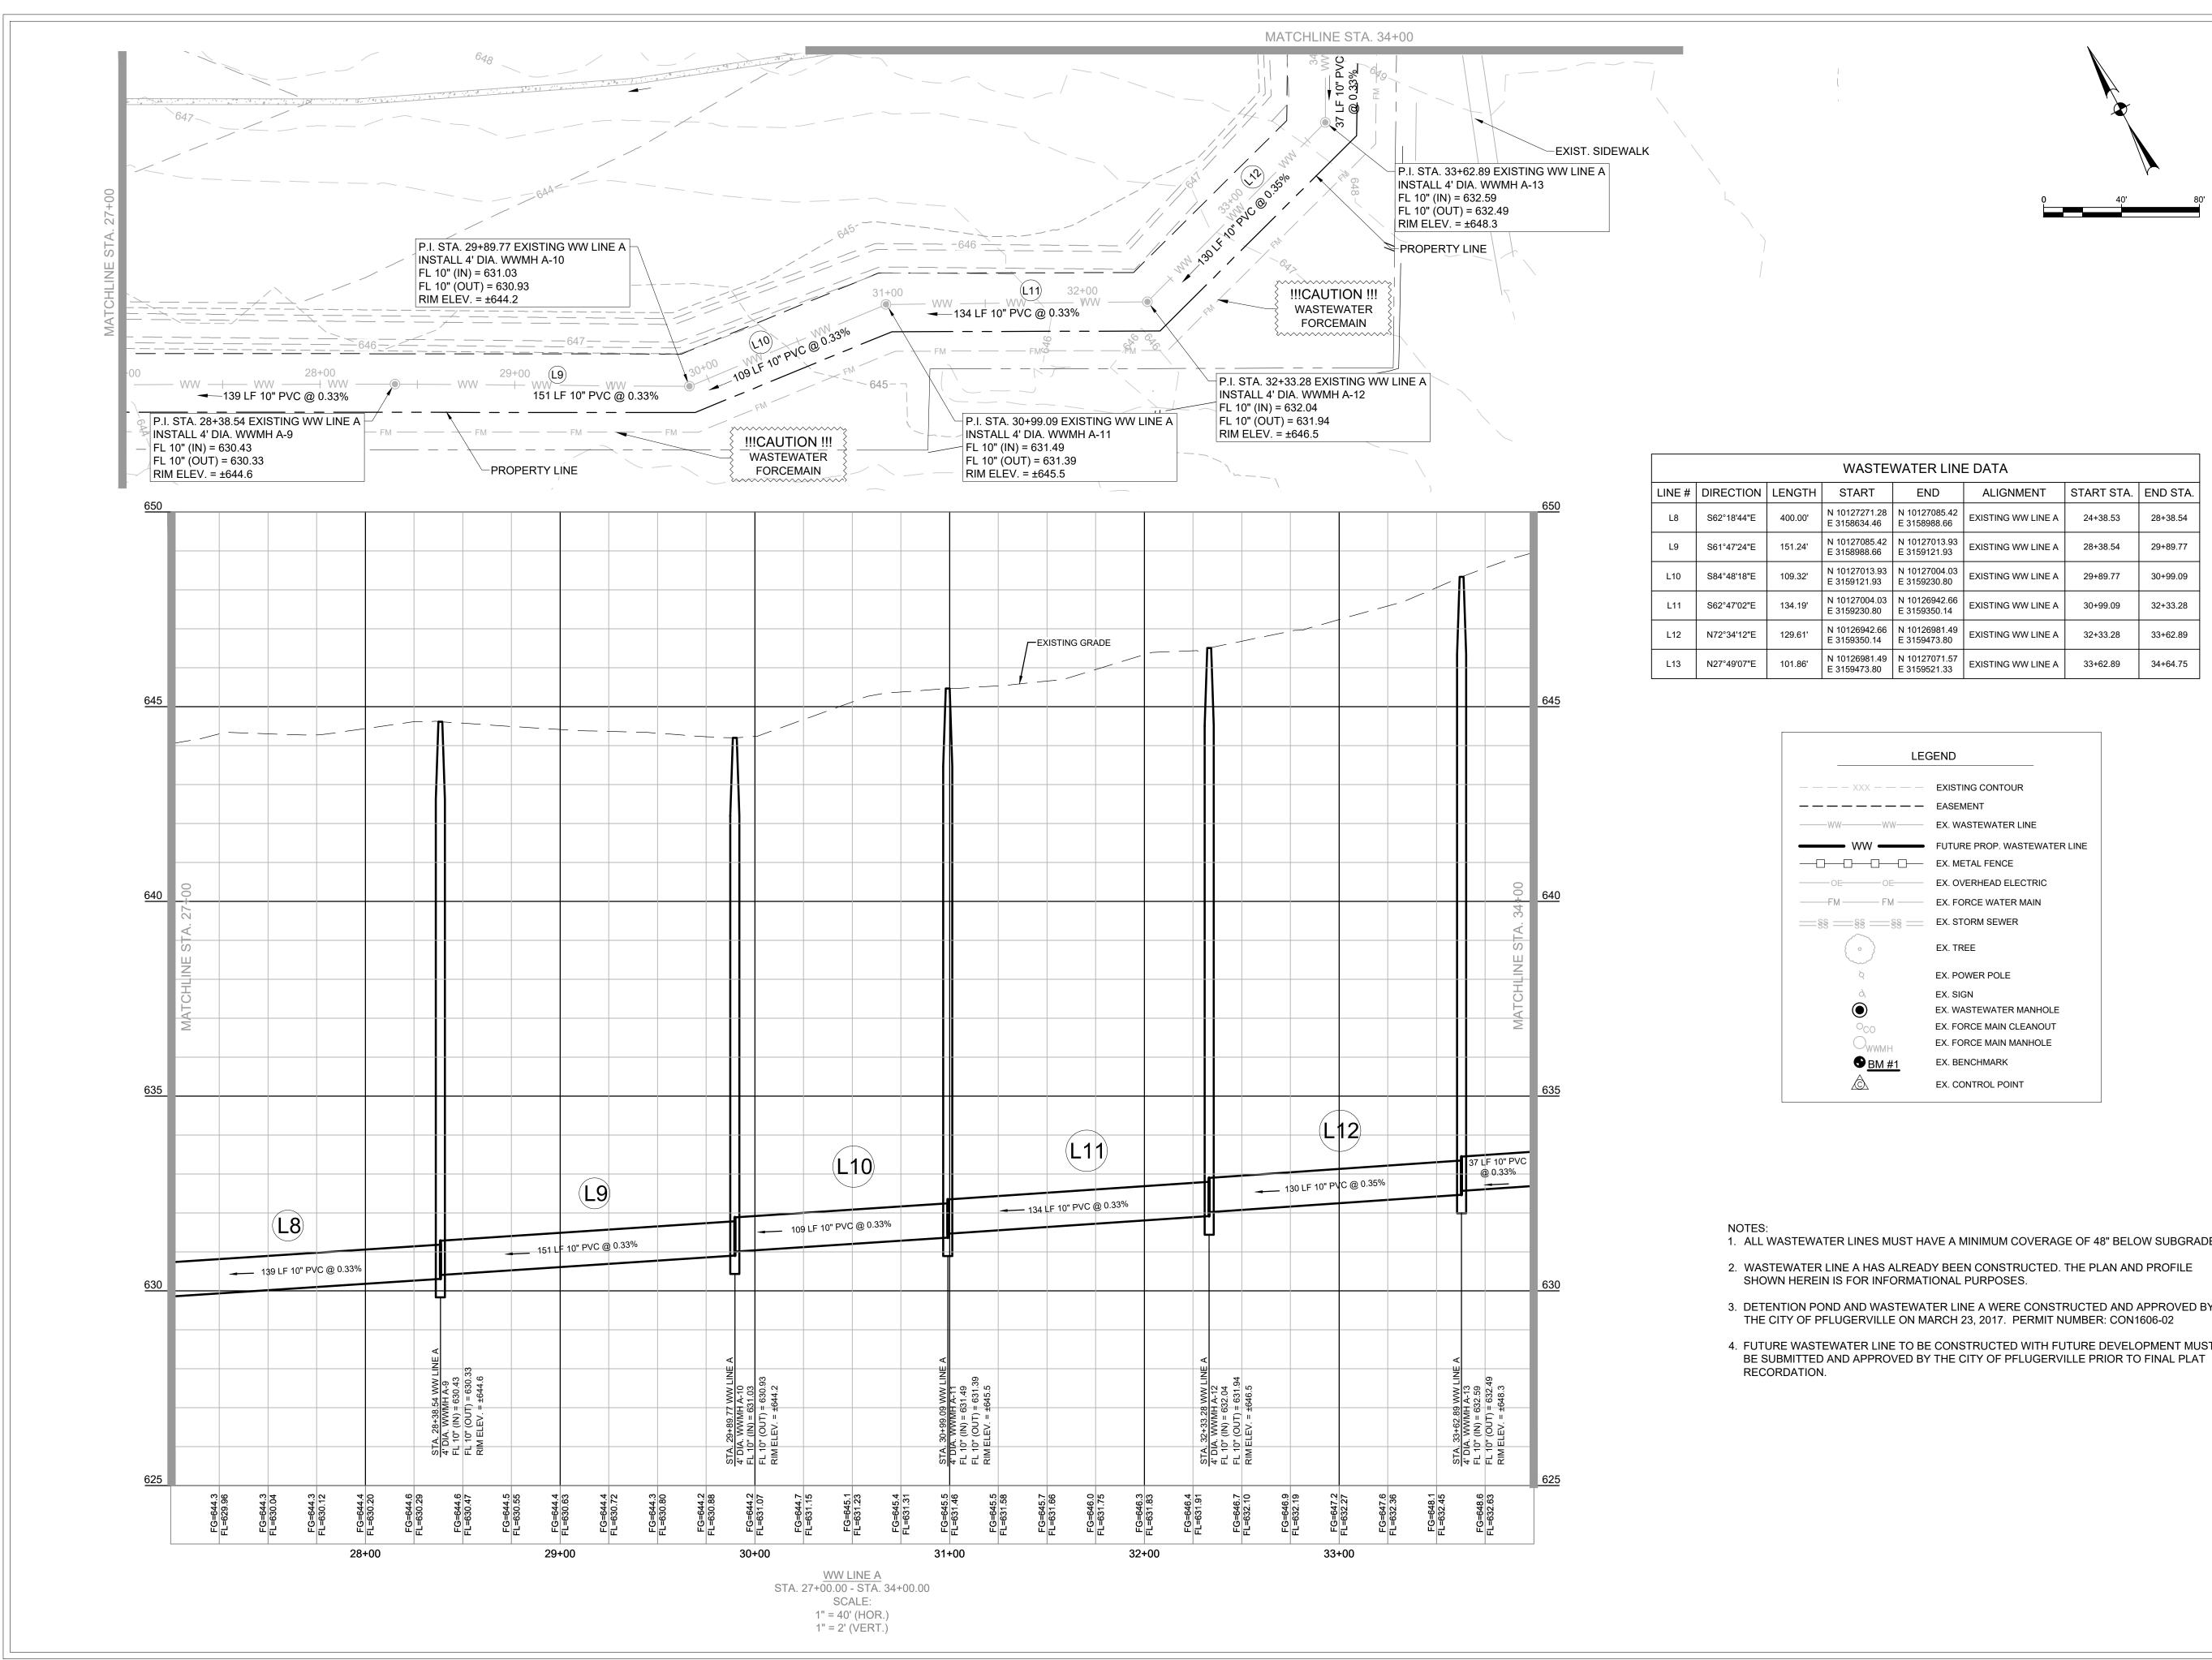

|                            |                       |                       |                       |                       |
| FG=640.3<br>FL=628.12<br>FG=640.6 | FL=628.21<br>FG=640.9<br>FL=628.29<br>FG=641.3 | FL=628.37<br>FG=641.6<br>FL=628.45               | FG=641.8<br>FL=628.54                                                   | FG=642.0<br>FL=628.62 | FG=642.2<br>FL=628.70 | FG=642.3<br>FL=628.78 | FG=642.4<br>FL=628.87 | FG=642.4                                                                                      |                             | FG=642.6<br>FL=629.13 | FG=641.3<br>FL=629.21 | FG=643.0<br>FL=629.30 | FG=643.2<br>FL=629.38 | FG=643.2<br>FL=629.46      | FG=643.4<br>FL=629.54 | FG=643.6<br>FL=629.63 | FG=643.7<br>FL=629.71 | FG=643.8<br>FL=629.79 |







| WASTEWATER LINE DATA          |                               |                    |            |          |  |  |
|-------------------------------|-------------------------------|--------------------|------------|----------|--|--|
| START                         | END                           | ALIGNMENT          | START STA. | END STA. |  |  |
| N 10127271.28<br>E 3158634.46 | N 10127085.42<br>E 3158988.66 | EXISTING WW LINE A | 24+38.53   | 28+38.54 |  |  |
| N 10127085.42<br>E 3158988.66 | N 10127013.93<br>E 3159121.93 | EXISTING WW LINE A | 28+38.54   | 29+89.77 |  |  |
| N 10127013.93<br>E 3159121.93 | N 10127004.03<br>E 3159230.80 | EXISTING WW LINE A | 29+89.77   | 30+99.09 |  |  |
| N 10127004.03<br>E 3159230.80 | N 10126942.66<br>E 3159350.14 | EXISTING WW LINE A | 30+99.0