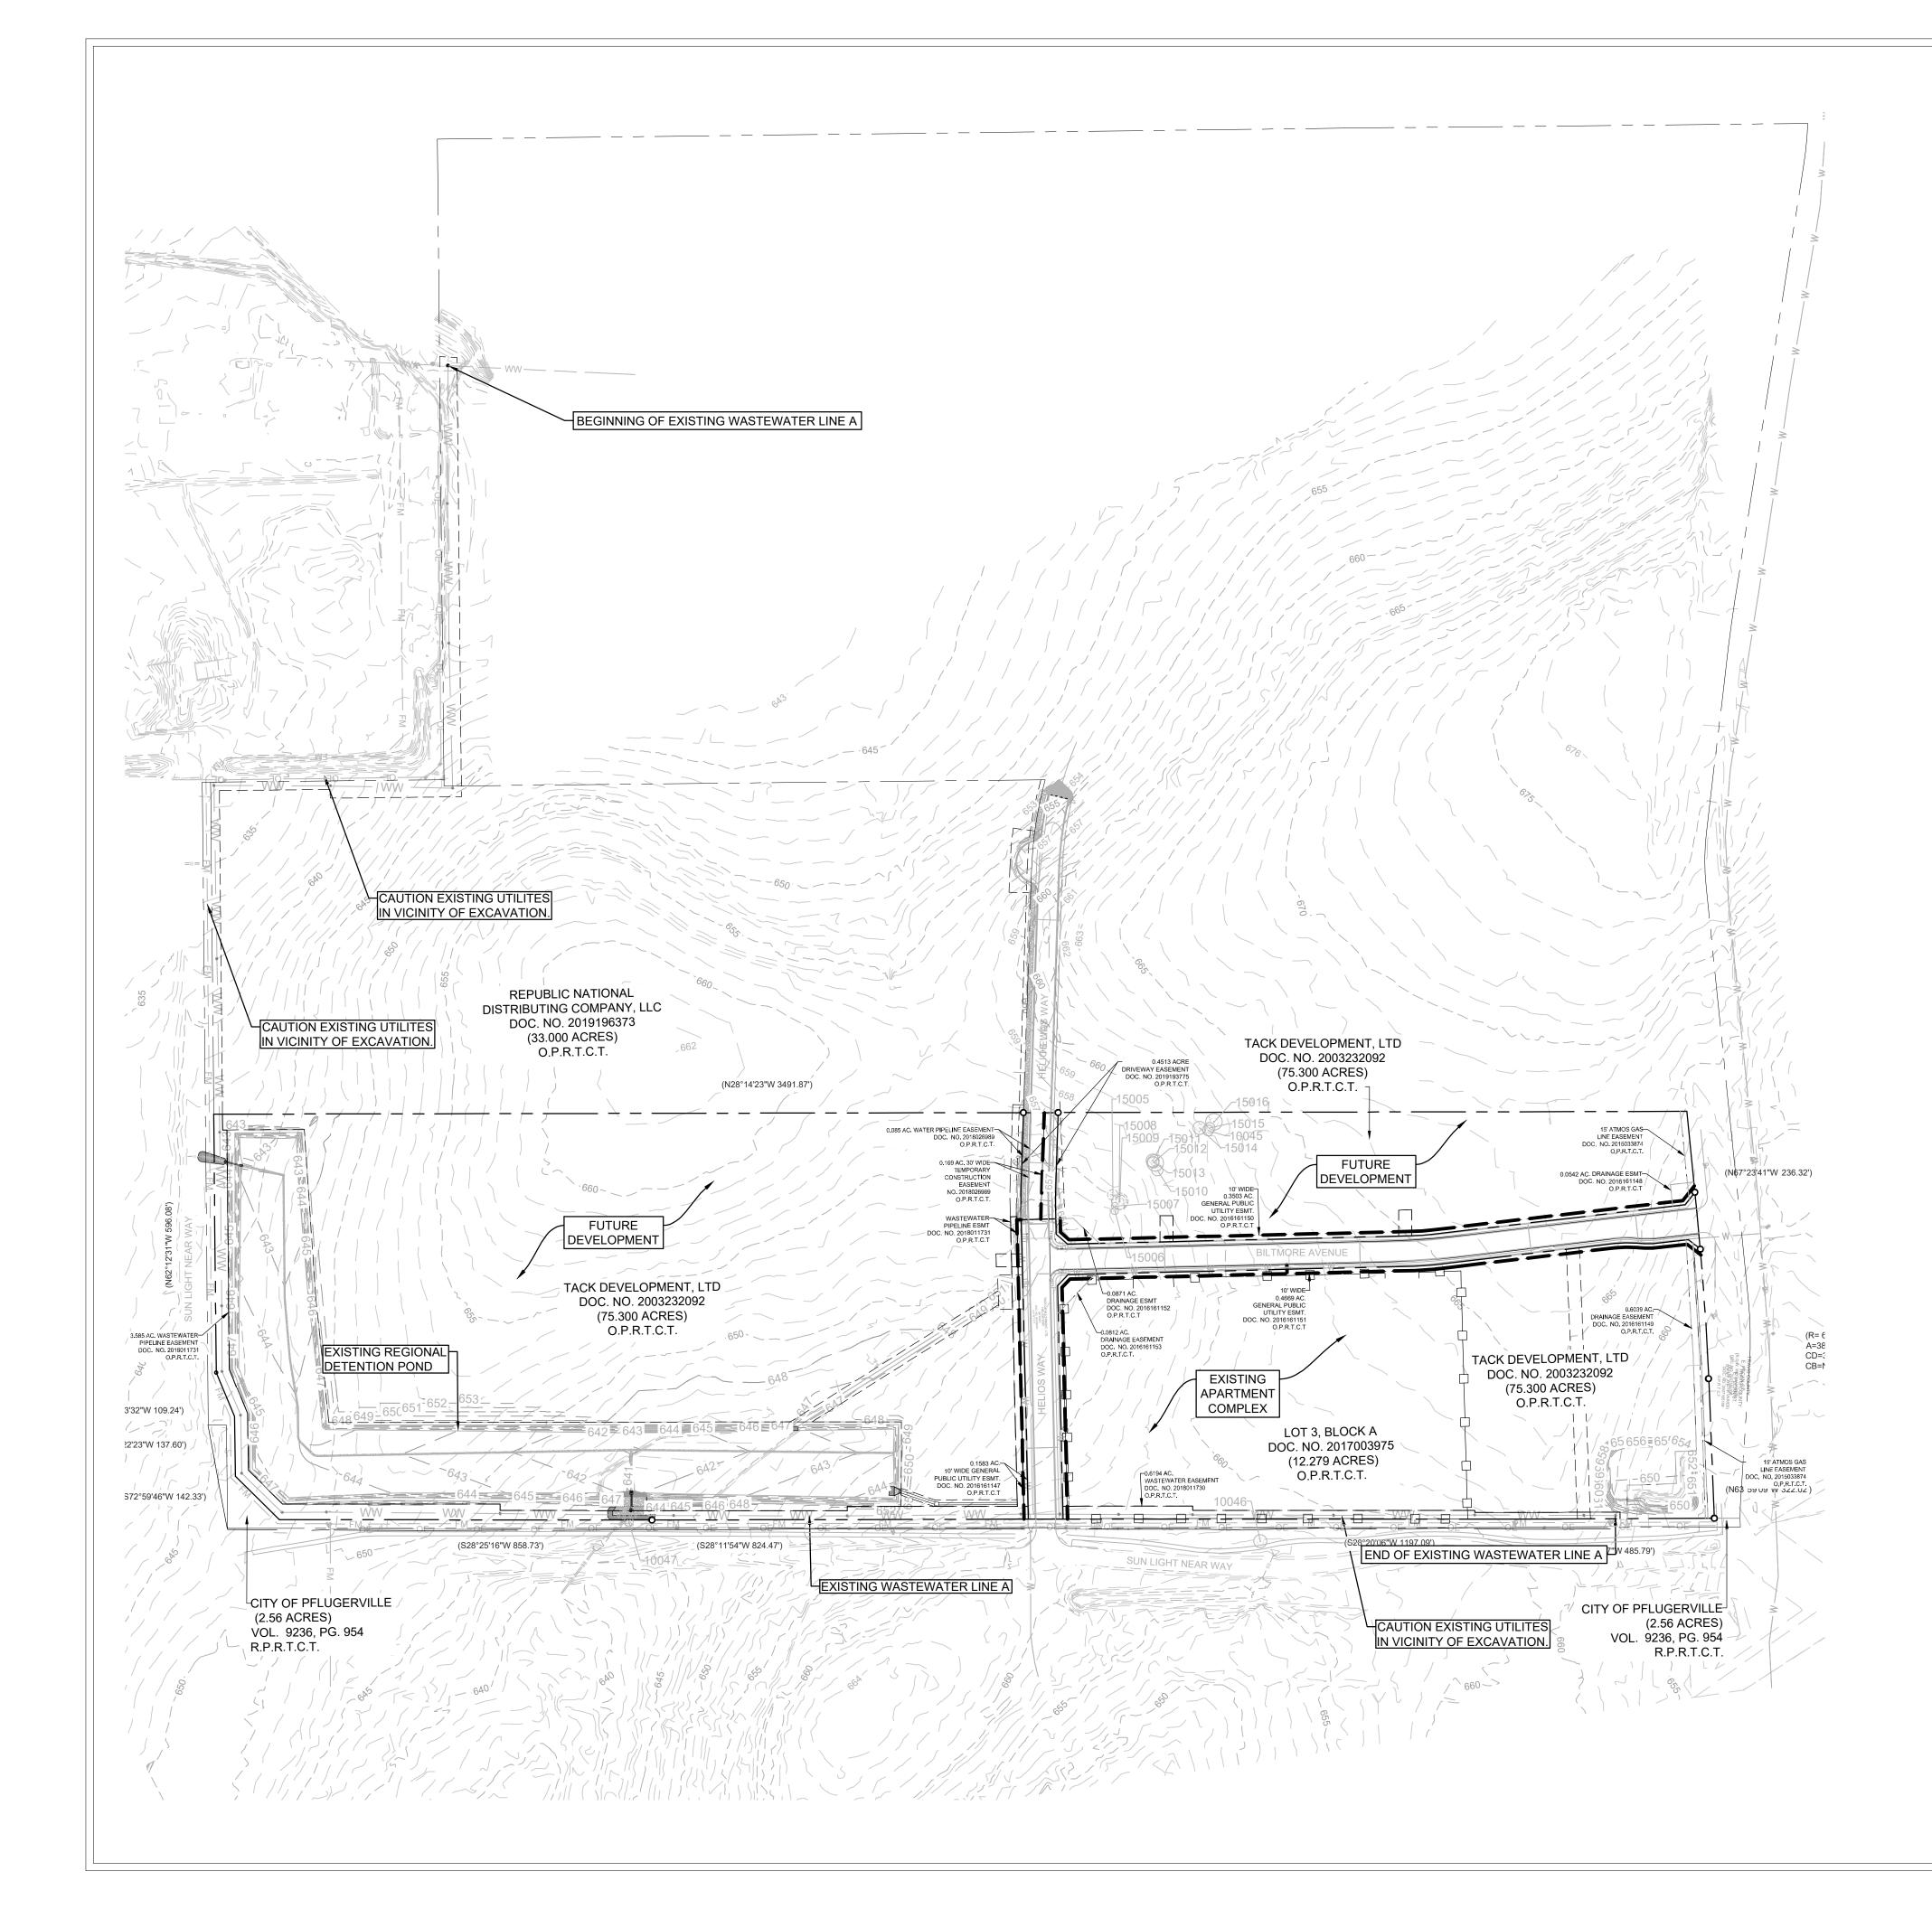

UBMITTED AND APPROVED BY THE CITY OF PFLUGERVILLE PRIOR TO FINAL PLAT RECORDATION.

THE INFORMATION SHOWN ON THESE DRAWINGS INDICATING SIZE, TYPE AND LOCATION OF UNDERGROUND, SURFACE, AND AERIAL UTILITIES IS NOT GUARANTEED TO BE EXACT OR COMPLETE. THE CONTRACTOR SHALL CONTACT THE PFLUGERVILLE AREA "ONE CALL" SYSTEM AT 1-800-344-8377 (DIG TESS) 48 HOURS PRIOR TO BEGINNING ANY EXCAVATION FOR EXISTING UTILITY LOCATIONS. THE CONTRACTOR SHALL ALSO BE FULLY RESPONSIBLE FOR FIELD VERIFYING LOCATIONS AND ELEVATIONS OF ALL EXISTING UTILITIES AFFECTED BY CONSTRUCTION FOR THIS PROJECT IN ORDER TO AVOID DAMAGING THOSE UTILITIES, AND SHALL IMMEDIATELY ARRANGE FOR REPAIR AND RESTORATION OF CONTRACTOR- DAMAGED UTILITIES TO THE UTILITY COMPANY'S APPROVAL AT THE EXPENSE OF THE CONTRACTOR.



Sheet Number





#### LEGEND



- EX. TREE
- EX. POWER POLE

### NOTE:

- 1. DETENTION POND AND WASTEWATER LINE A WERE CONSTRUCTED AND APPROVED BY THE CITY OF PFLUGERVILLE ON MARCH 23, 2017. PERMIT NUMBER: CON1606-02
- 2. FUTURE WASTEWATER LINE TO BE CONSTRUCTED WITH FUTURE DEVELOPMENT MUST BE SUBMITTED AND APPROVED BY THE CITY OF PFLUGERVILLE PRIOR TO FINAL PLAT RECORDATION.





|       |       |                   |                   |               |               |                         |                            |                    |                      |                   |               |               |                         | ×                          |                    |                      |                                    |                    |
|-------|-------|--------------