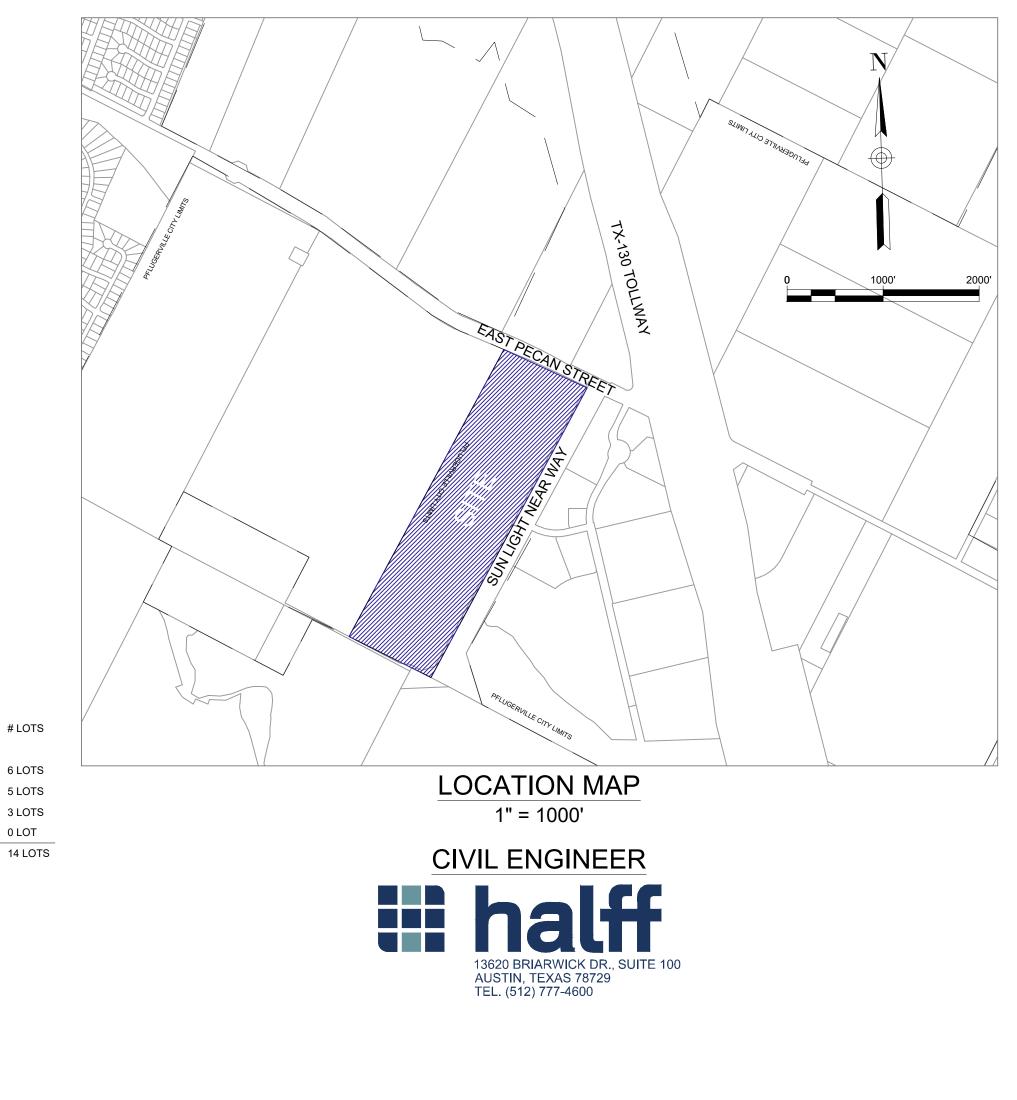

dential is p<br>pordinance at that<br>ssociated with the<br>hal plat.<br>TIA have not che<br>A TIA will be required<br>ial 4-leg intersect<br>sidewalk that transfer<br>to the City<br>Survey<br>WIDTH (FT)<br>48<br>48, 59<br>RB<br>ERTIES INC.<br>8634 | APPROVA                                                                                                                                                                                         | uture,<br>letermined<br>er, an<br>e for Final<br>e Avenue<br>will be<br>Subdivision<br><u>LOT SUN</u><br><u>AREA TAH</u><br>LOCK A<br>.OCK A<br>.OCK A<br>.OCK A<br>.OCK C<br>STREETS (ROW)<br>OTAL | BLE<br>ACF<br>2<br>9<br>3<br>4 |

# BILTMORE SUBDIVISION HELIOS WAY & BILTMORE AVE PFLUGERVILLE, TEXAS 78660

## PRELIMINARY PLAN ONLY- NOT FOR RECORDATION



0 LOT

| DEVELOPMENT ENGINEERING, CITY OF PFLUGERVILLE                    | DATE |
|------------------------------------------------------------------|------|
|                                                                  |      |
| PLANNING AND DEVELOPMENT SERVICES DIRECTOR, CITY OF PFLUGERVILLE | DATE |

LEGAL DESCRIPTION: 73.35 ACRES SITUATED IN THE TS BARNES SURVEY ABSTRACT NO. 67.

STATE OF TEXAS: KNOW ALL MEN BY THESE PRESENTS: COUNTY OF TRAVIS:

THAT I, ROBERT J. EGGERS, REGISTERED PROFESSIONAL LAND SURVEYOR, DO HEREBY CERTIFY THAT I PREPARED THIS PLAN FROM AN ACTUAL AND ACCURATE ON-THE-GROUND SURVEY OF THE LAND, AND THAT THE CORNER MONUMENTS SHOWN THEREON MARKING THE BOUNDARY OF THE PROPOSED SUBDIVISION, BUT NOT INTERIOR LOT LINES, WERE PROPERLY PLACED UNDER MY PERSONAL SUPER