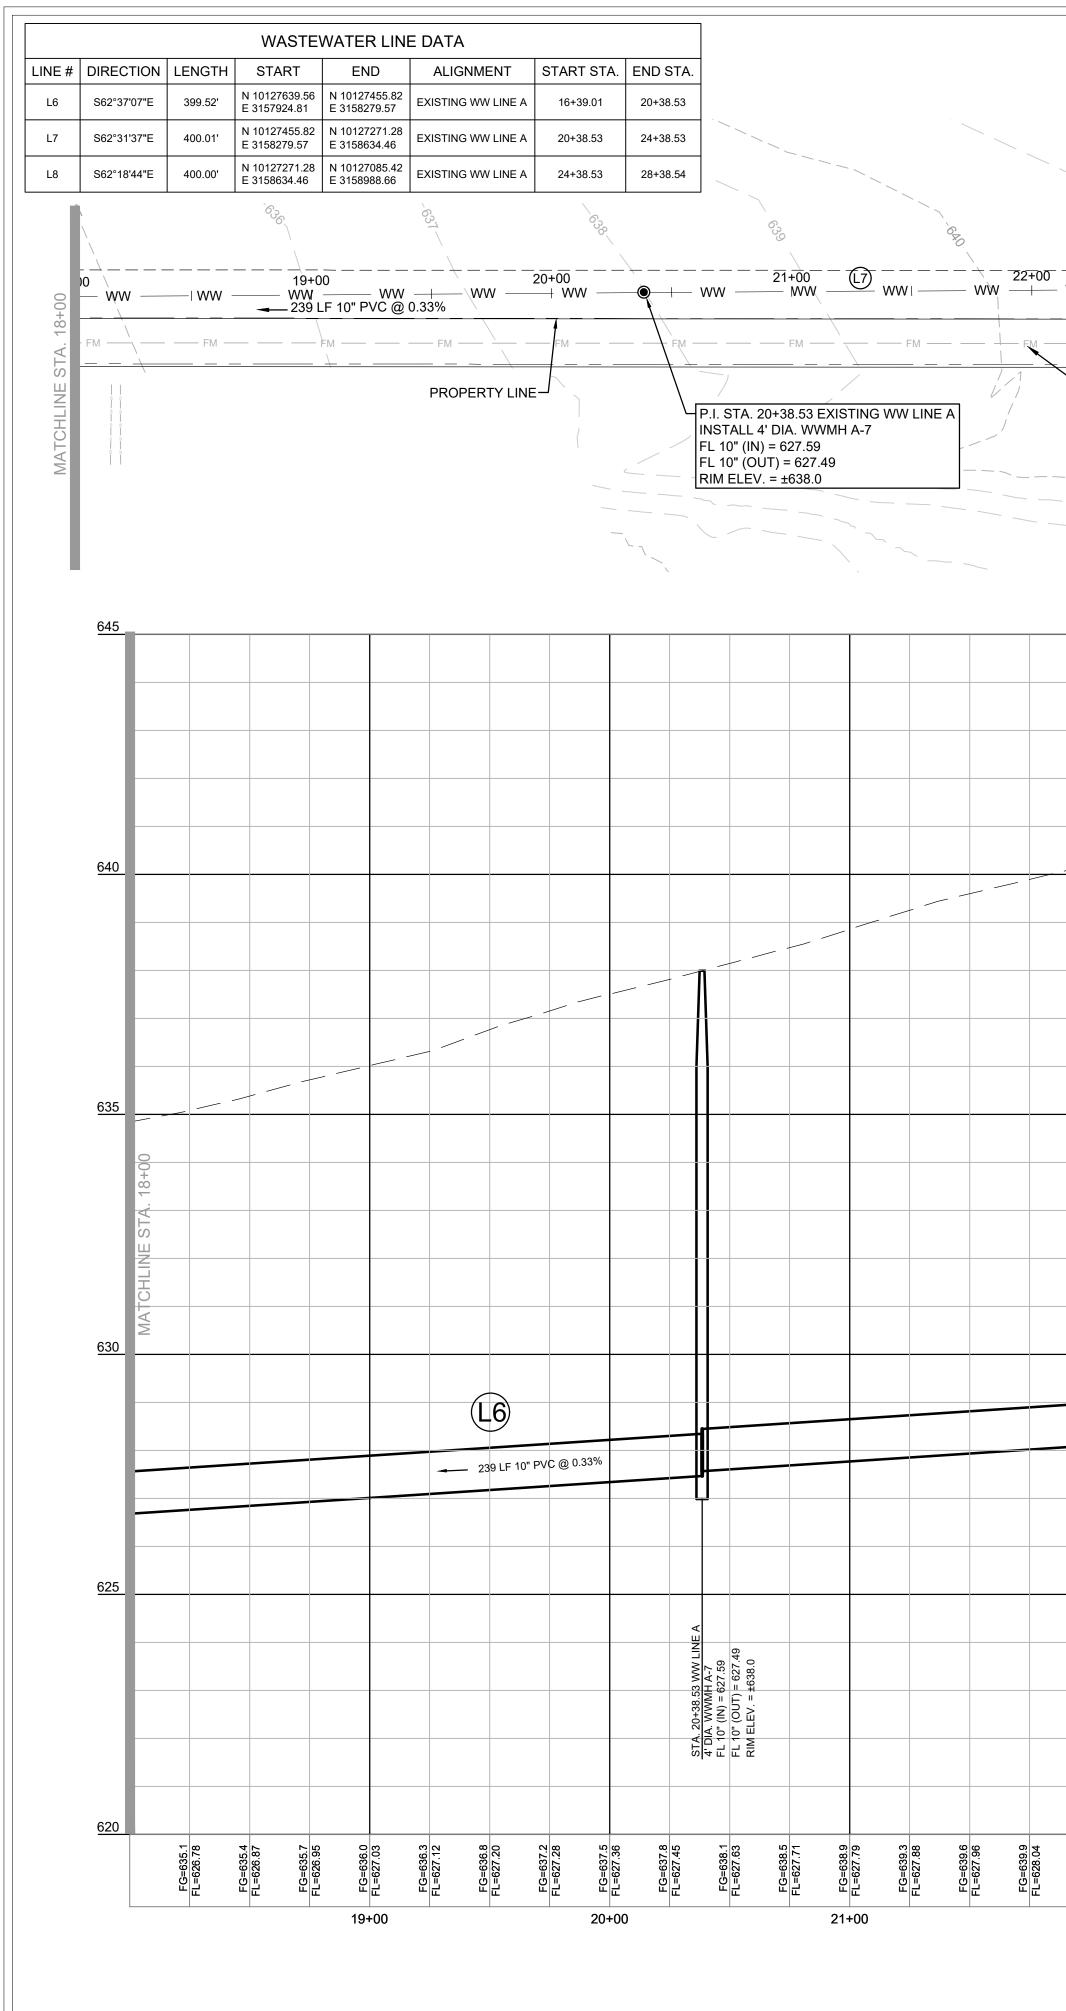

br>IM:<br>JU<br>EF<br>E (          | 7.5.4<br>RQU<br>1.6.4<br>E |          |             | 13620 BRIARWICK DR., SUITE 100 | DELLICEDVILLE TEVAS 78660 |  |
| S<br>G<br>R P                          | 09/                        |          |             | TEL. (512) 777-4600            |                           |  |
|                                        | 09/2                       |          |             |                                |                           |  |
| N                                      | 2024                       |          |             |                                |                           |  |
|                                        | L                          |          |             |                                |                           |  |



|                                   |                                                |                                                  |                                                                         |                       |                       | 643-<br>              |                       |                                                                                               |                             | / /<br>4<br>          |                       |                       |                       |                            |                       |                       | ``\<br>               | ·                     |
|-----------------------------------|------------------------------------------------|--------------------------------------------------|------