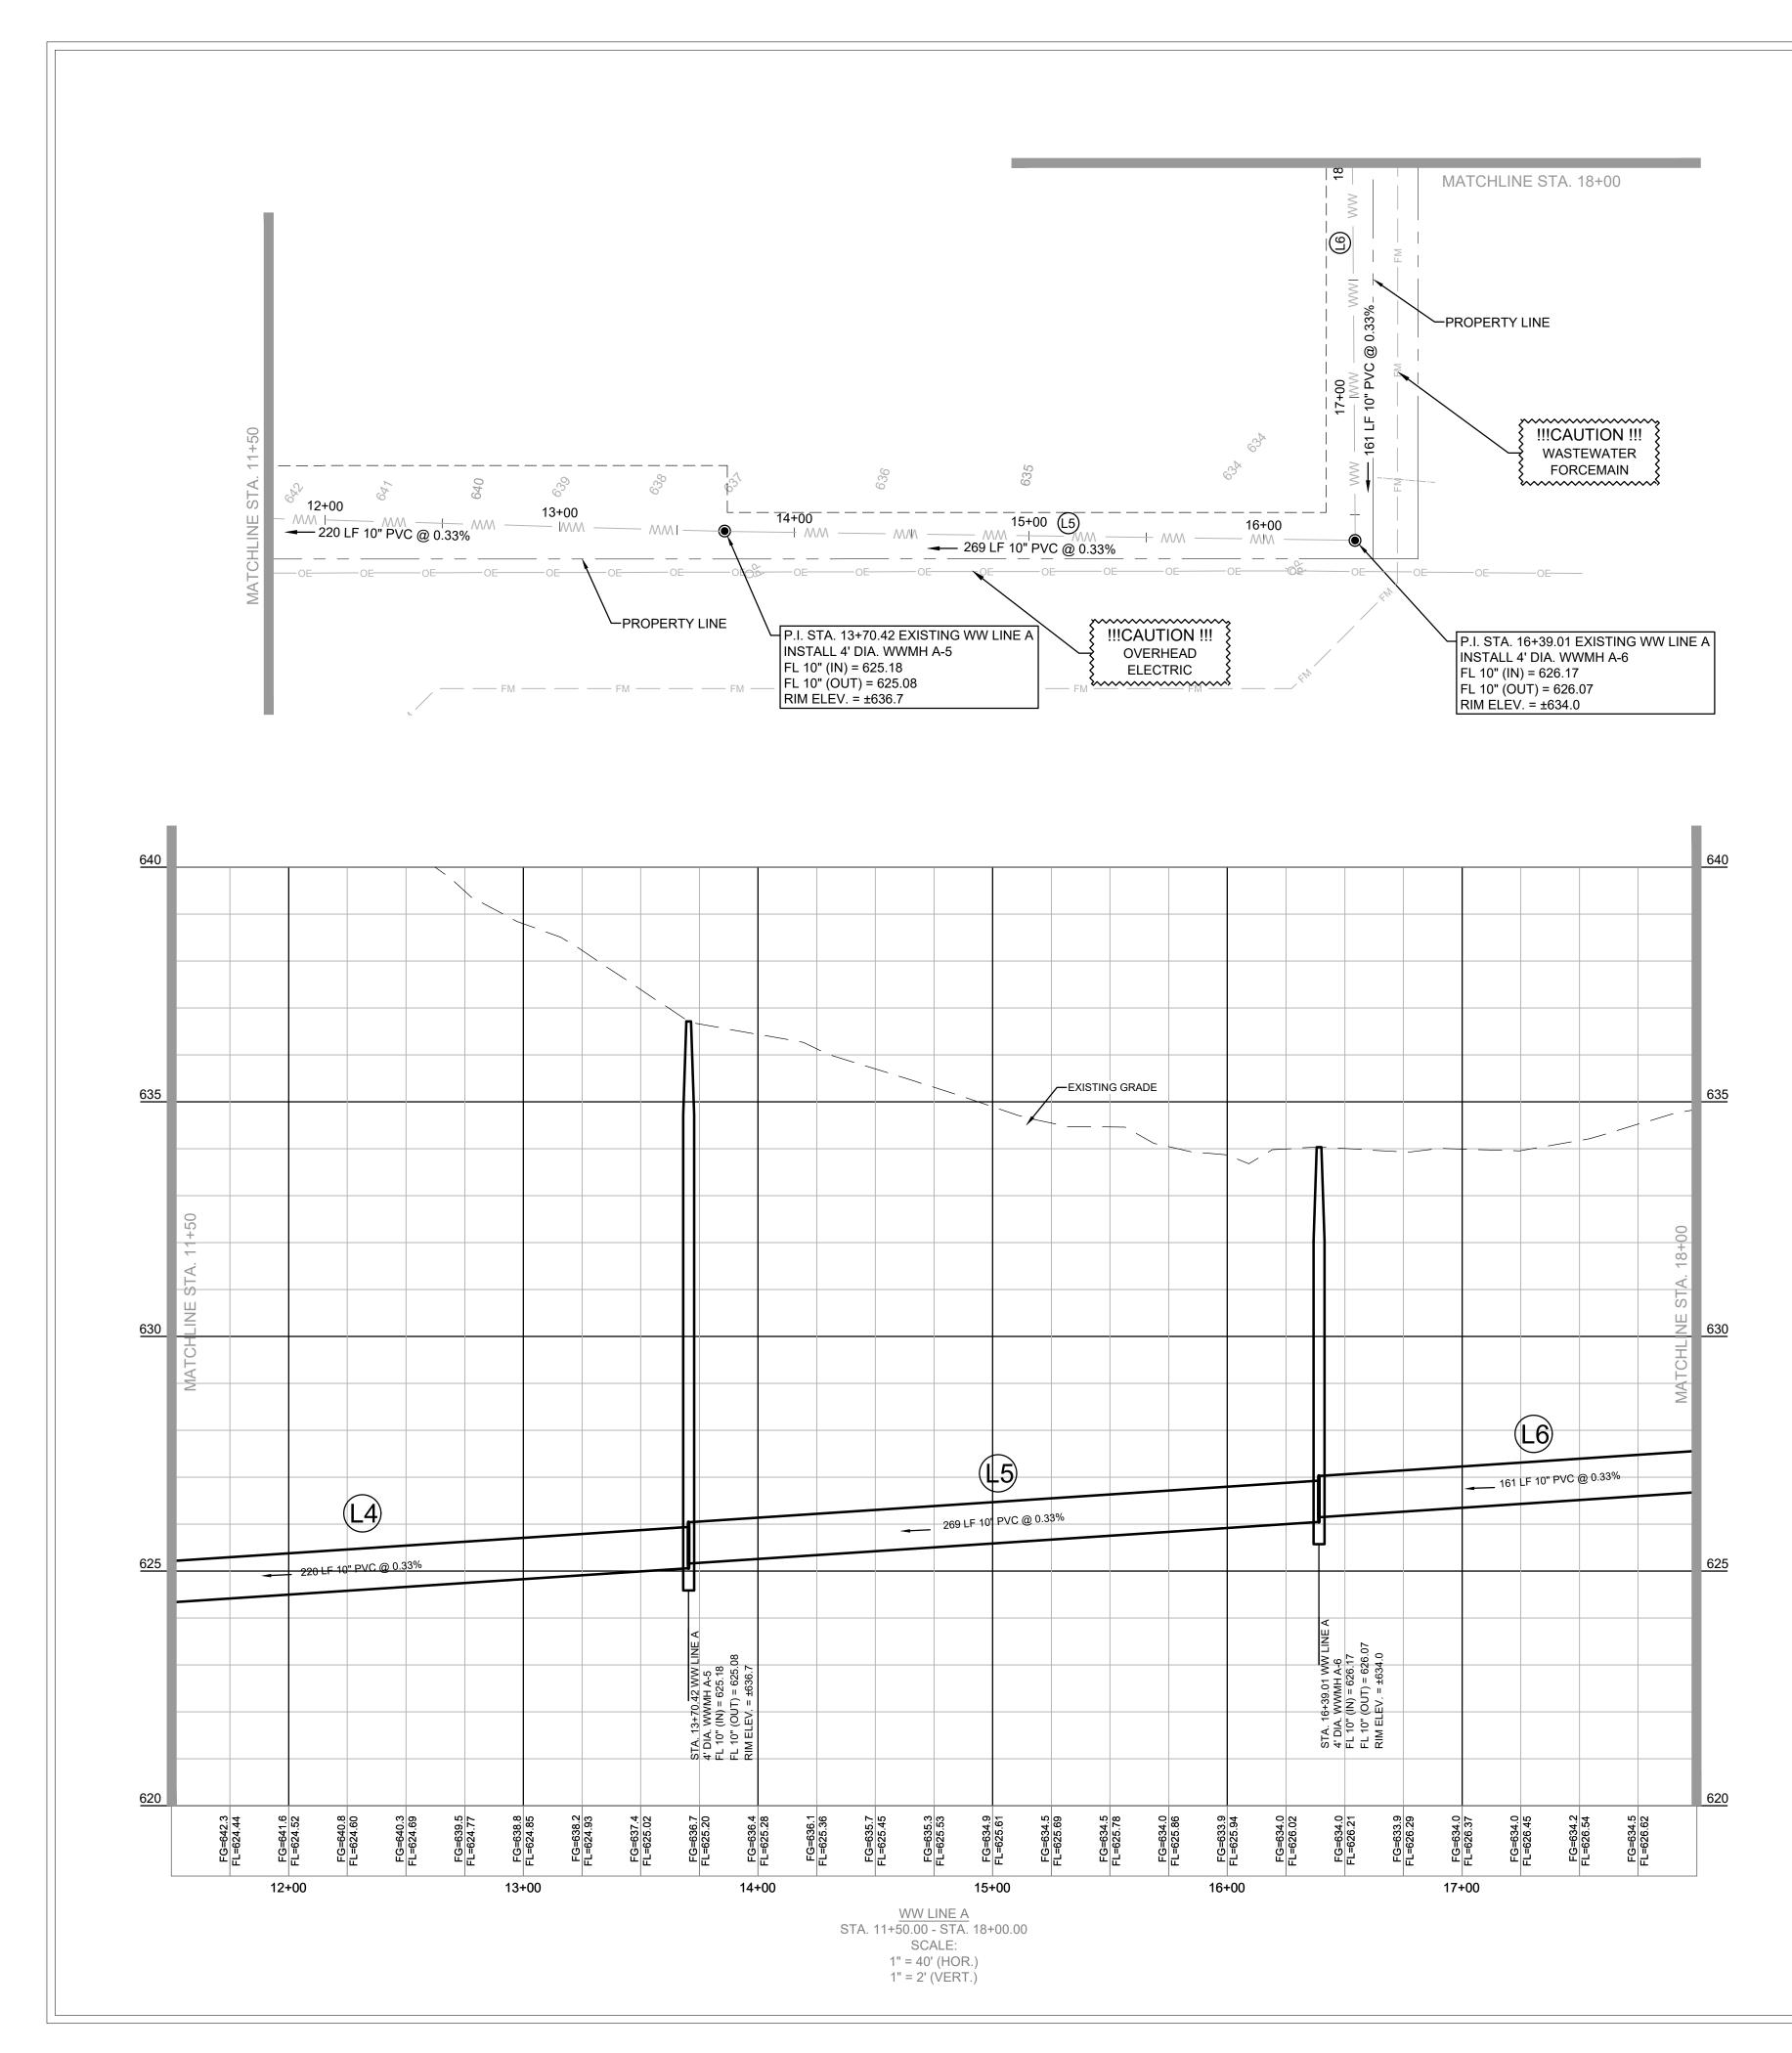

END                           | ALIGNMENT          | START STA. | END STA. |
| AND PROFILE                       | L1     | S61°29'05"E | 317.94' | N 10128573.71<br>E 3157329.95 | N 10128421.93<br>E 3157609.32 | EXISTING WW LINE A | 1+15.14    | 4+33.08  |
|                                   | L2     | S62°12'25"E | 321.62' | N 10128421.93<br>E 3157609.32 | N 10128271.97<br>E 3157893.84 | EXISTING WW LINE A | 4+33.08    | 7+54.70  |
| ND APPROVED BY<br>ON1606-02       | L3     | S63°03'52"E | 334.16' | N 10128271.97<br>E 3157893.84 | N 10128120.60<br>E 3158191.74 | EXISTING WW LINE A | 7+54.70    | 10+88.86 |
| /ELOPMENT MUST<br>R TO FINAL PLAT | L4     | S29°24'19"W | 281.56' | N 10128120.60<br>E 3158191.74 | N 10127875.31<br>E 3158053.50 | EXISTING WW LINE A | 10+88.86   | 13+70.42 |





| WASTEWATER LINE DATA |
|----------------------|
|                      |

|        |             |         | WASTE\                        | NATER LINI                    | E DATA             |            |          |
|--------|-------------|---------|-------------------------------|-------------------------------|--------------------|------------|----------|
| LINE # | DIRECTION   | LENGTH  | START                         | END                           | ALIGNMENT          | START STA. | END STA. |
| L4     | S29°24'19"W | 281.56' | N 10128120.60<br>E 3158191.74 | N 10127875.31<br>E 3158053.50 | EXISTING WW LINE A | 10+88.86   | 13+70.42 |
| L5     | S28°37'50"W | 268.59' | N 10127875.31<br>E 3158053.50 | N 10127639.56<br>E 3157924.81 | EXISTING WW LINE A | 13+70.42   | 16+39.01 |
|