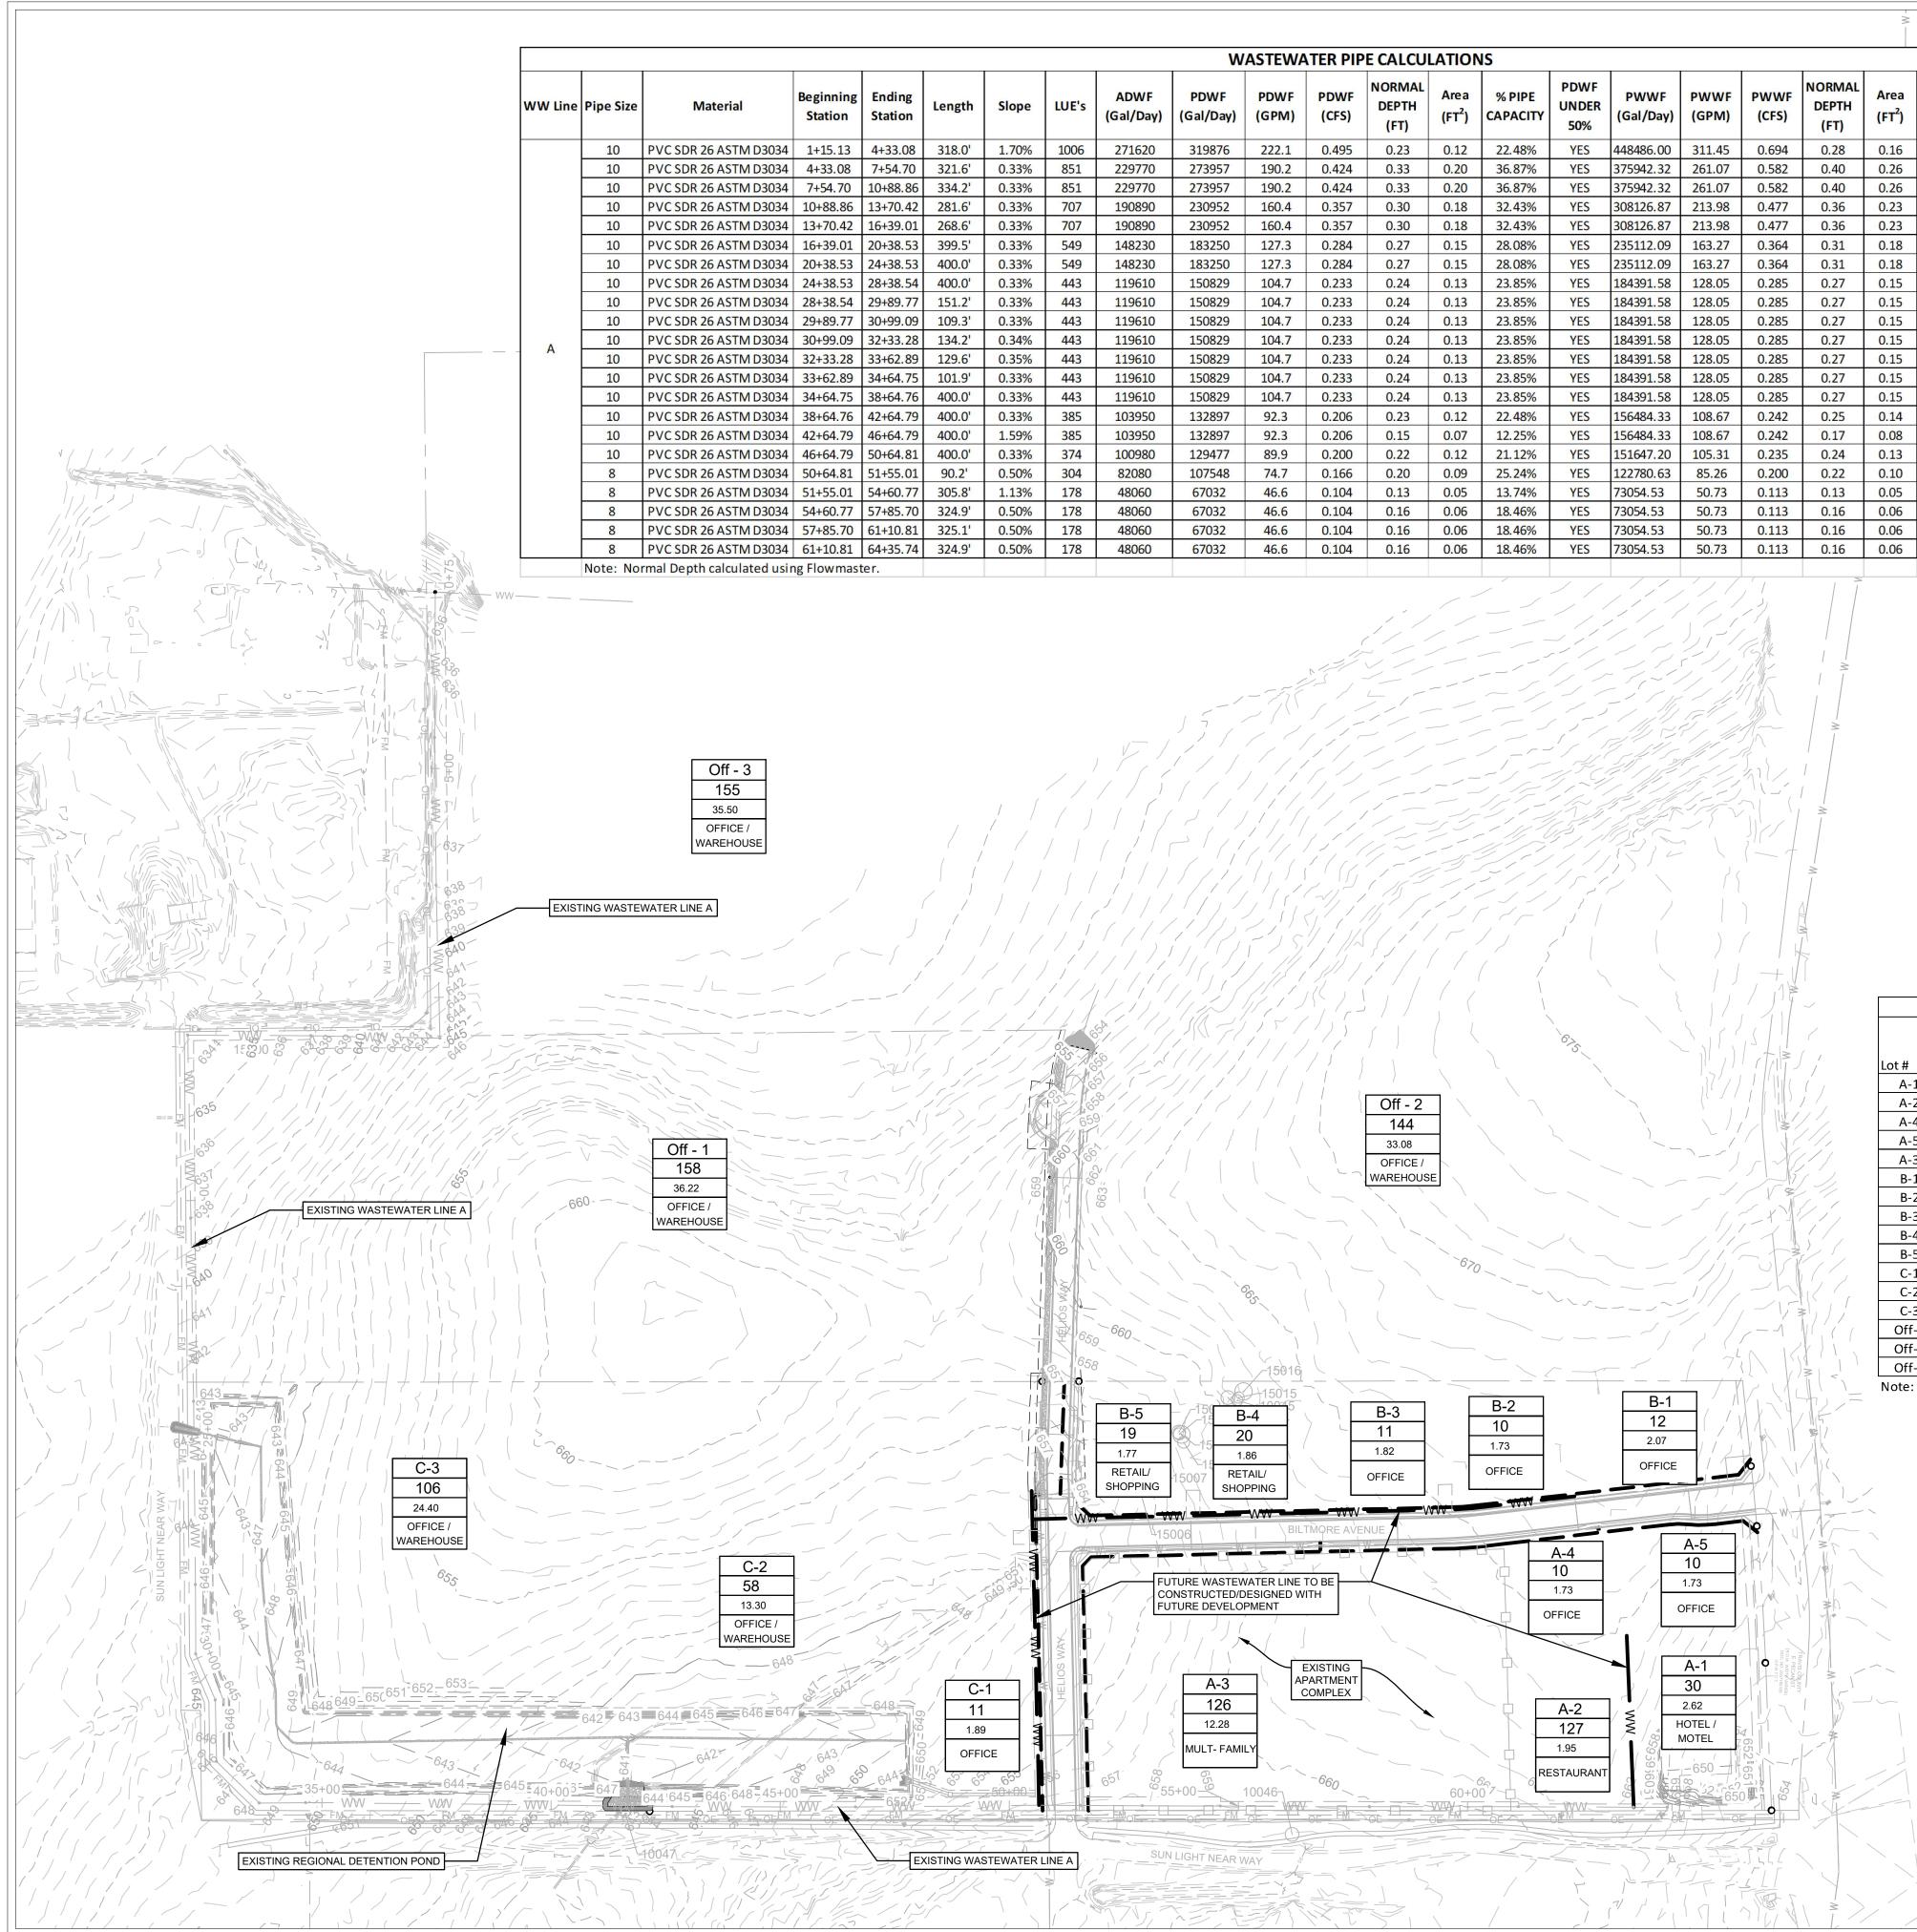

NING ANY EXCAVATION FOR EXISTING UTILITY LOCATIONS. THE CONTRACTOR SHALL ALSO BE FULLY RESPONSIBLE FOR FIELD VERIFYING LOCATIONS AND ELEVATIONS OF ALL EXISTING UTILITIES AFFECTED BY CONSTRUCTION FOR THIS PROJECT IN ORDER TO AVOID DAMAGING THOSE UTILITIES, AND SHALL IMMEDIATELY ARRANGE FOR REPAIR AND RESTORATION OF CONTRACTOR- DAMAGED UTILITIES TO THE UTILITY COMPANY'S APPROVAL AT THE EXPENSE OF THE CONTRACTOR.



Sheet Number





#### LEGEND



- EX. TREE
- EX. POWER POLE

### NOTE:

- 1. DETENTION POND AND WASTEWATER LINE A WERE CONSTRUCTED AND APPROVED BY THE CITY OF PFLUGERVILLE ON MARCH 23, 2017. PERMIT NUMBER: CON1606-02
- 2. FUTURE WASTEWATER LINE TO BE CONSTRUCTED WITH FUTURE DEVELOPMENT MUST BE SUBMITTED AND APPROVED BY THE CITY OF PFLUGERVILLE PRIOR TO FINAL PLAT RECORDATION.





|       |       |                   |                   |               |               |                         |                            |                    |                      |                   |               |               |                         | ×                          |                    |                      |                                    |                    |
|-------|-------|-------------------|-------------------|---------------|---------------|-------------------------|----------------------------|--------------------|----------------------|-------------------|---------------|---------------|-------------------------|----------------------------|--------------------|----------------------|------------------------------------|--------------------|
|