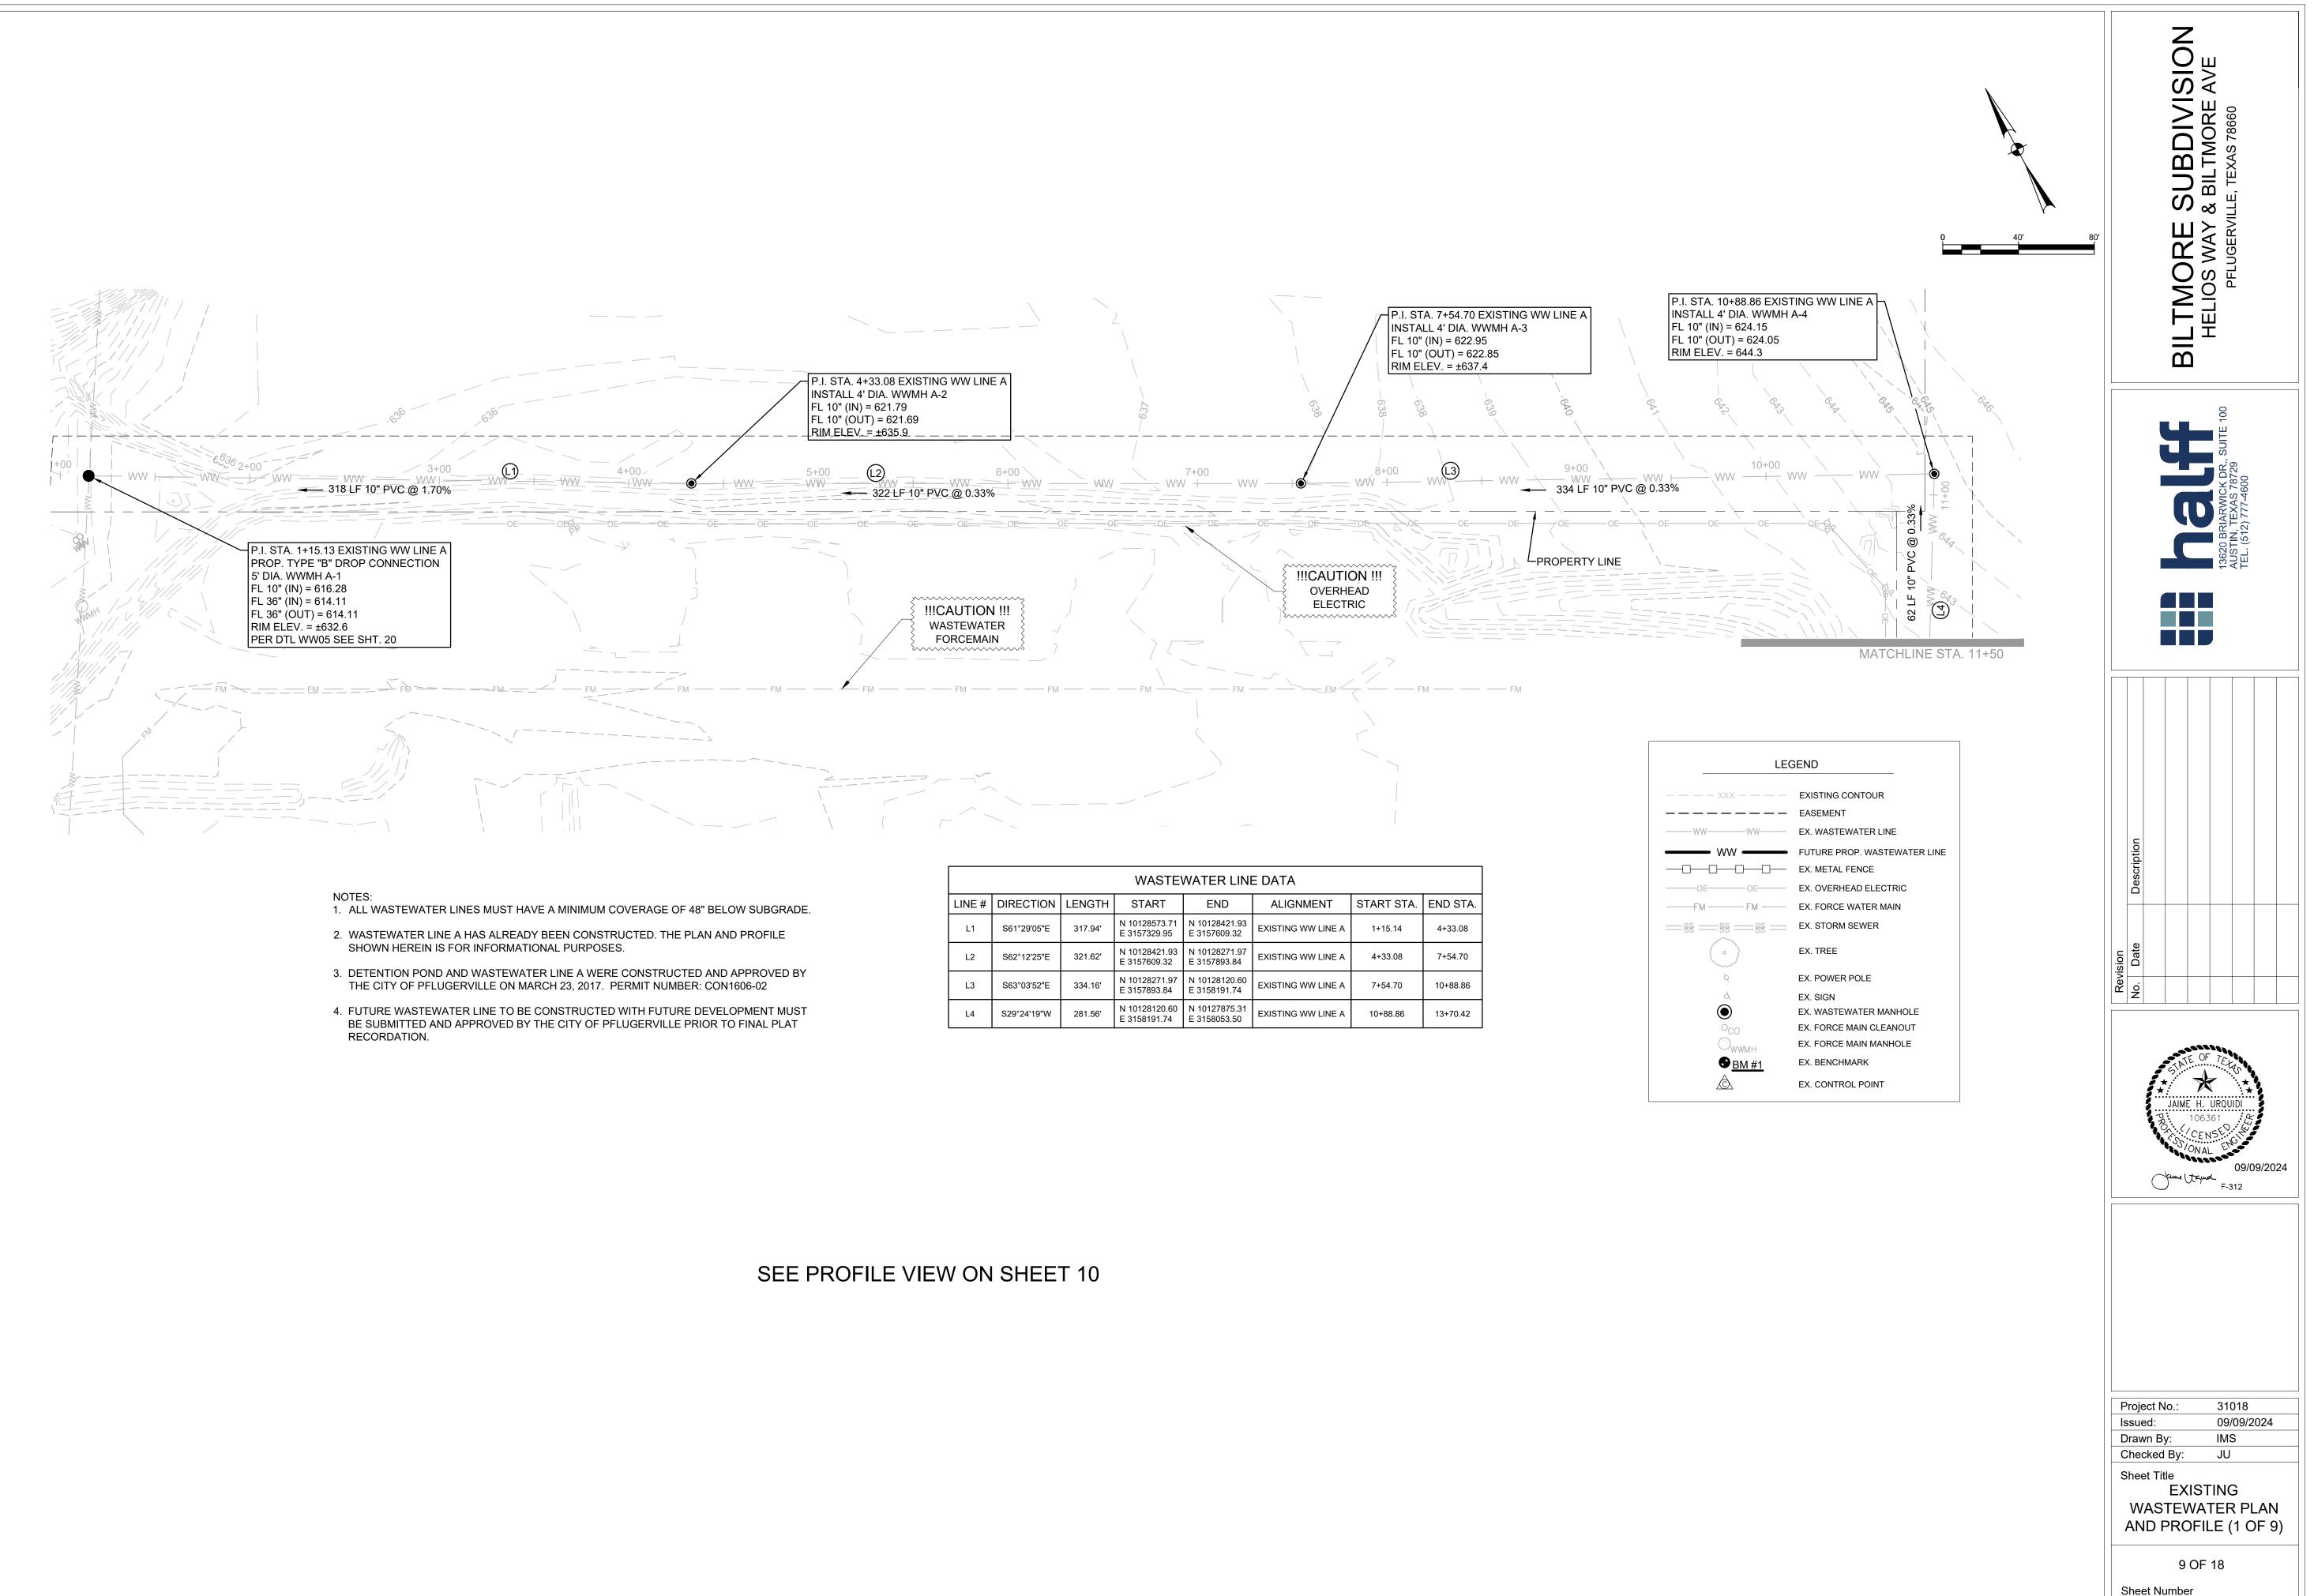

| 32,931        | 1/3,000 sf      | 11          | 46+64.79 | 385          |
| 13.3  |               | 231,739       | 1/4,000 sf      | 58          | 38+64.76 | 443          |
| 24.4  |               | 425,146       | 1/4,000 sf      | 106         | 24+38.53 | 549          |
| 36.22 |               | 631,146       | 1/4,000 sf      | 158         | 16+39.01 | 707          |
| 33.08 |               | 576,452       | 1/4,000 sf      | 144         | 10+88.86 | 851          |
| 35.50 |               | 618,535       | 1/4,000 sf      | 155         | 4+33.08  | 1006         |
| assum | ed based on ( | current zonin | g and using a l | = AR of 0.4 |          |              |

Note: Land use for all lots (excluding A-3) are assumed based on current zoning and using a FAR of 0.4.



Sheet Number



|                                   |        |             |         | WASTE\                        | WATER LINE                    | E DATA             |            |          |
|-----------------------------------|--------|-------------|---------|-------------------------------|-------------------------------|--------------------|------------|----------|
| BELOW SUBGRADE.                   | LINE # | DIRECTION   | LENGTH  | START                         | END                           | ALIGNMENT          | START STA. | END STA. |
| AND PROFILE                       | L1     | S61°29'05"E | 317.94' | N 10128573.71<br>E 3157329.95 | N 10128421.93<br>E 3157609.32 | EXISTING WW LINE A | 1+15.14    | 4+33.08  |
|                                   | L2     | S62°12'25"E | 321.62' | N 10128