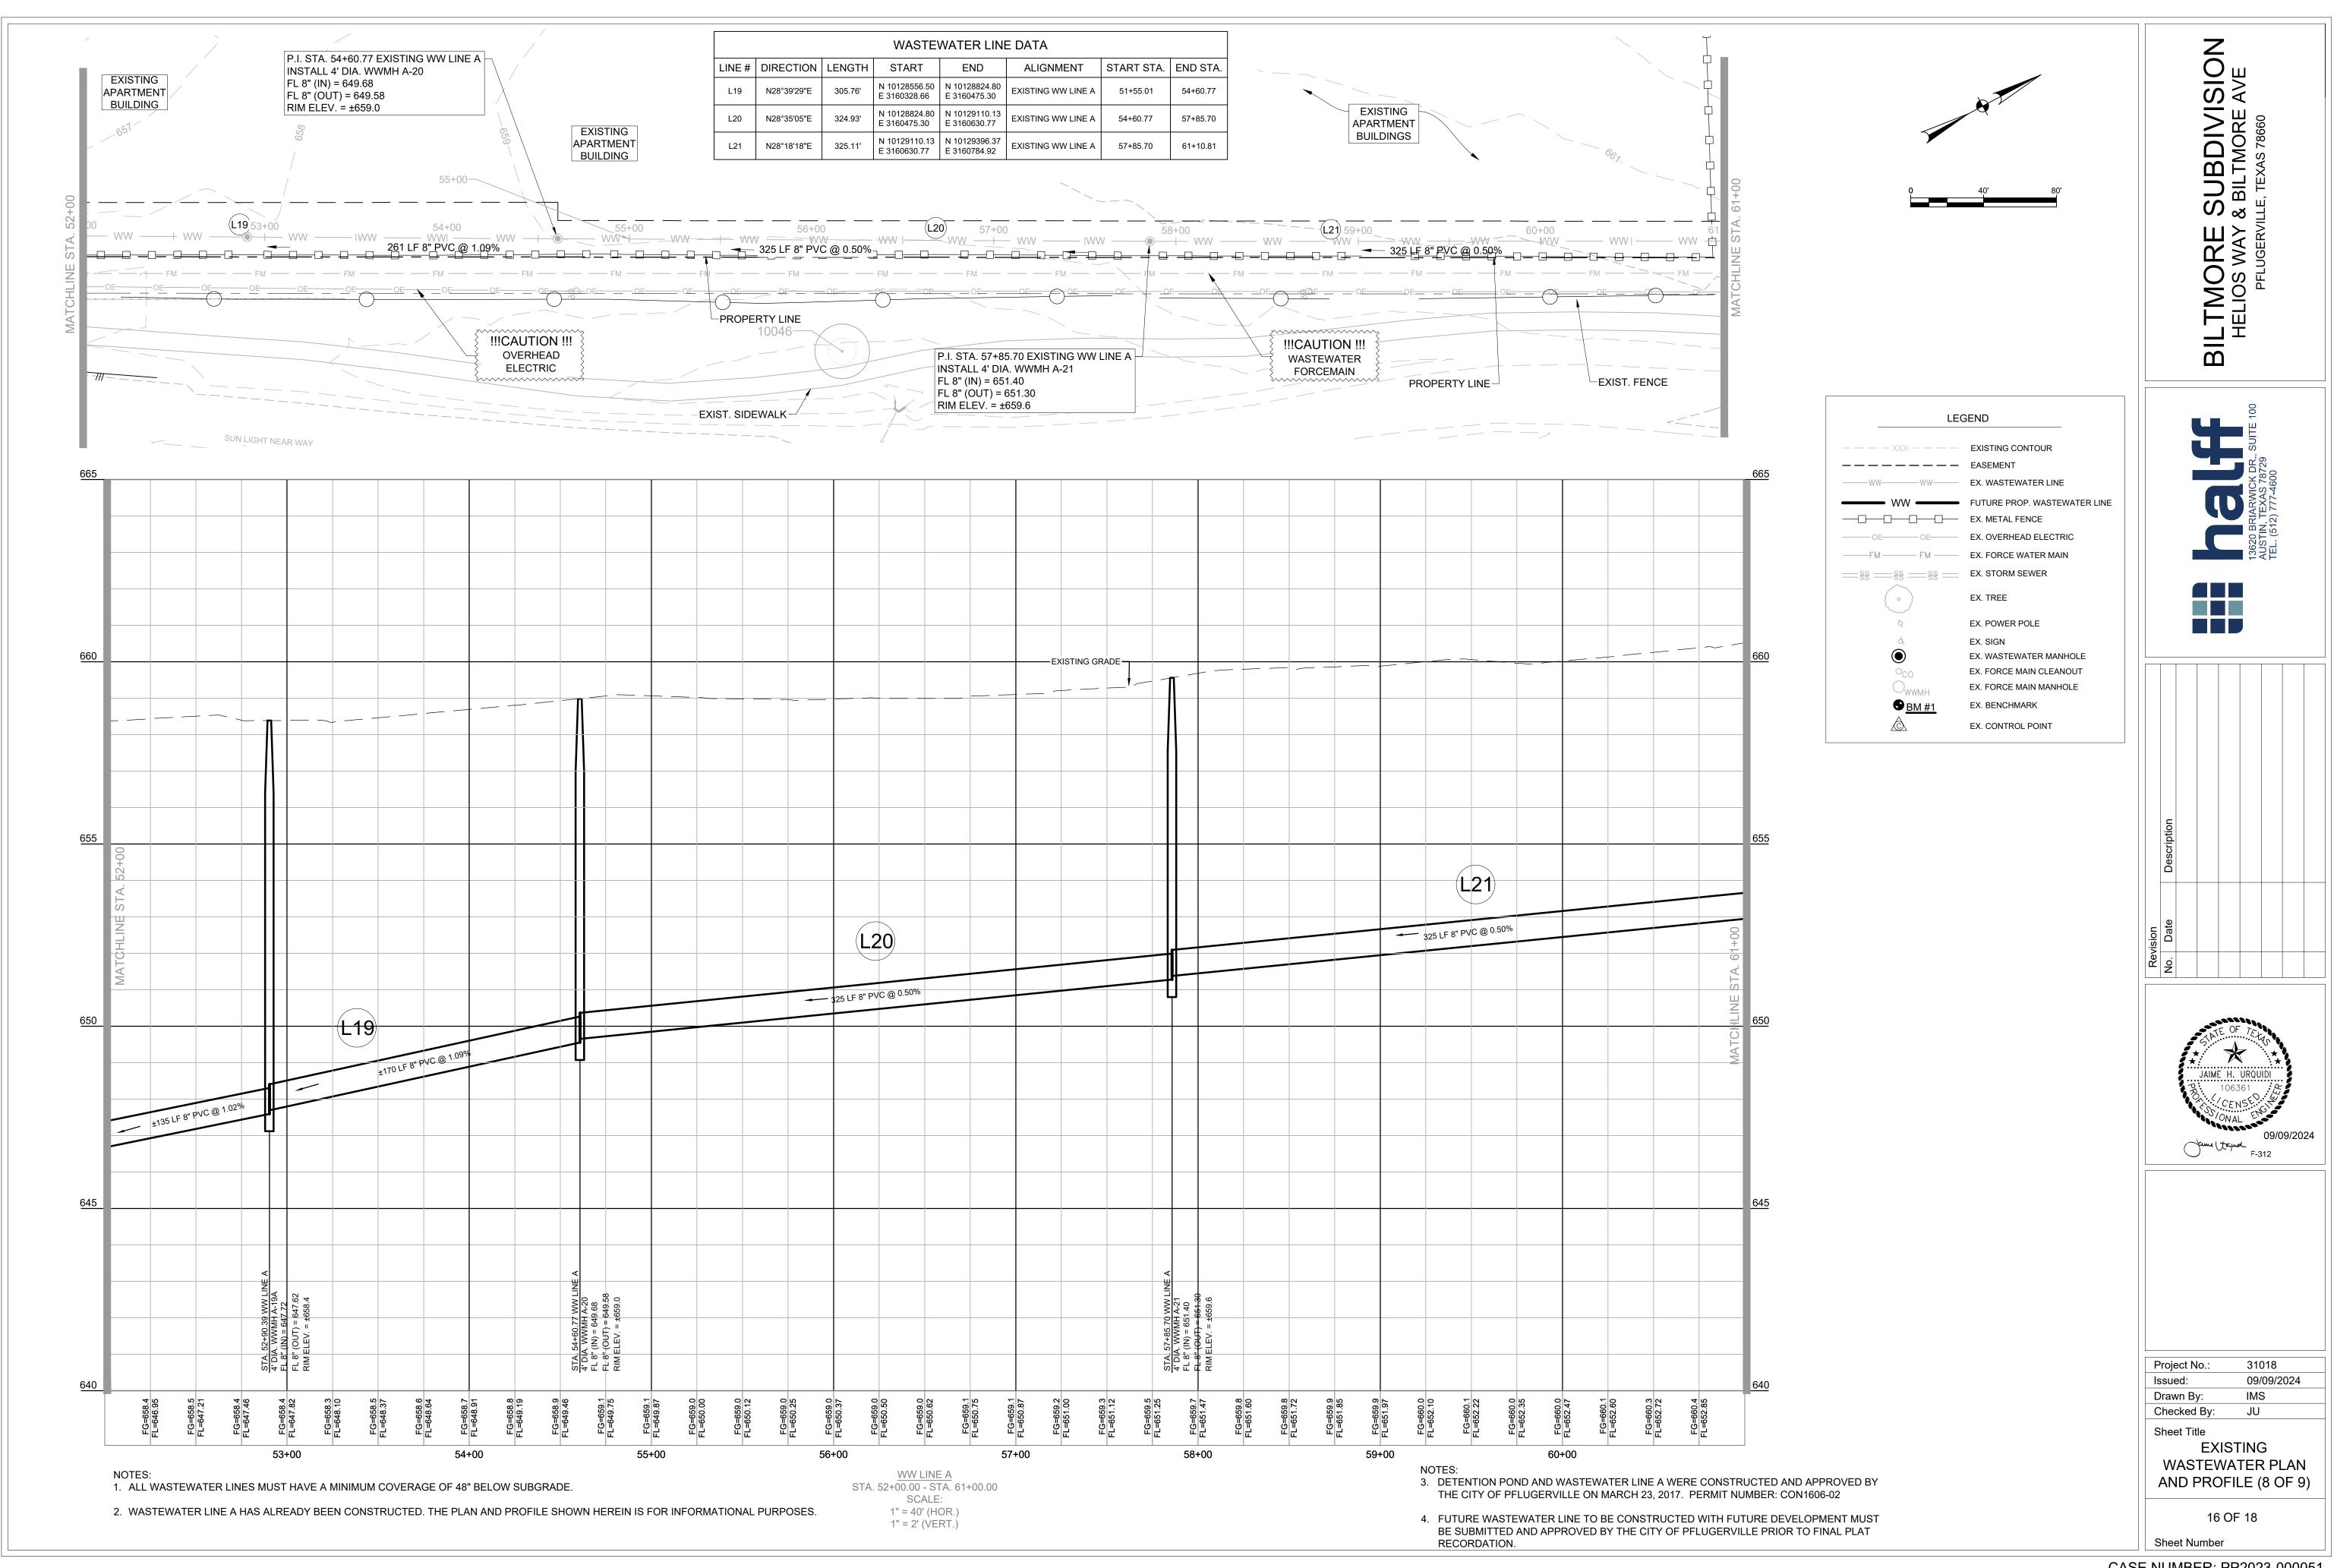

2+64.79   | 46+64.79 |  |  |
| L17    | N27°46'46"E          | 400.02' | N 10128123.23<br>E 3160099.34 | N 10128477.15<br>E 3160285.77 | EXISTING WW LINE A | 46+64.79   | 50+64.81 |  |  |
| L18    | N28°23'33"E          | 90.20'  | N 10128477.15<br>E 3160285.77 | N 10128556.50<br>E 3160328.66 | EXISTING WW LINE A | 50+64.81   | 51+55.01 |  |  |
| L19    | N28°39'29"E          | 305.76' | N 10128556.50<br>E 3160328.66 | N 10128824.80<br>E 3160475.30 | EXISTING WW LINE A | 51+55.01   | 54+60.77 |  |  |







SUBDIVISION
& BILTMORE AVE
AILLE, TEXAS 70000 BILTMORE HELIOS WAY 1 2 1 2 1 2 130. AUS TEL X JAIME H. URQUIDI 106361 CENS 09/09/2024 F-312 31018 Project No.: 09/09/2024 Issued: IMS Drawn By: Checked By: JU Sheet Title EXISTING WASTEWATER PLAN AND PROFILE (7 OF 9) 15 OF 18 Sheet Number





| WASTEWATER LINE DATA |             |         |                               |                               |                    |            |          |
|----------------------|-------------|---------|-------------------------------|-------------------------------|--------------------|------------|----------|
| LINE #               | DIRECTION   | LENGTH  | START                         | END                           | ALIGNMENT          | START STA. | END STA. |
| L22                  | N28°33'41"E | 324.93' | N 10129396.37<br>E 3160784.92 | N 10129681.76<br>E 3160940.27 | EXISTING WW LINE A | 61+10.81   | 64+35.74 |

|          |                                                                                               |         |  |      |  |      | <br> | 665 |
|----------