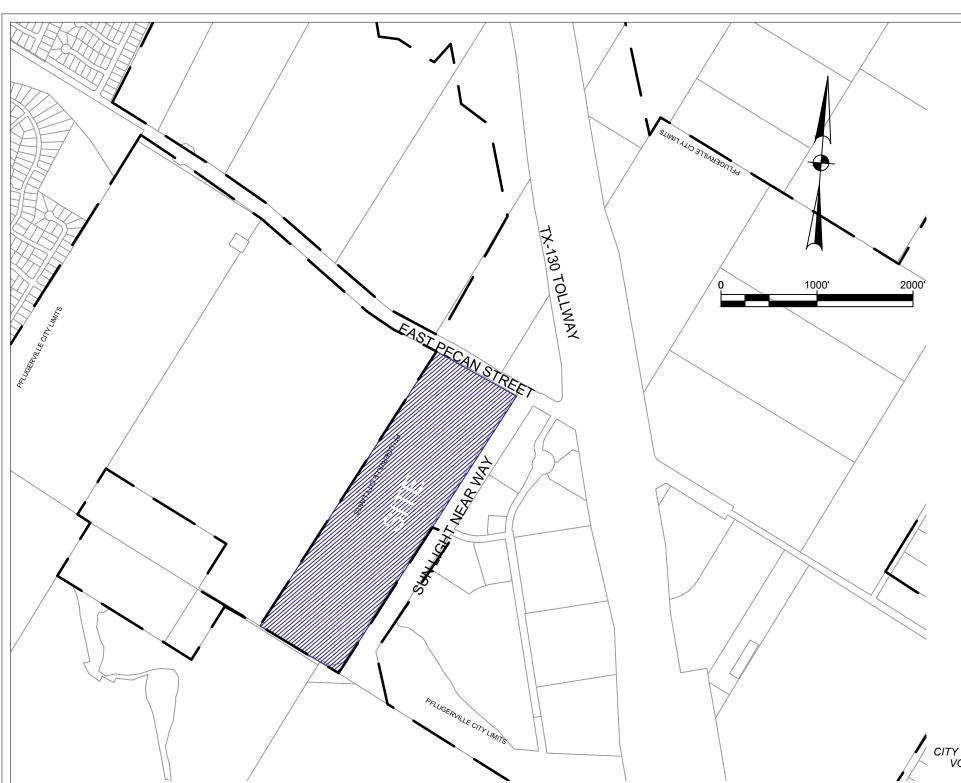

|

THE INFORMATION SHOWN ON THESE DRAWINGS INDICATING SIZE, TYPE AND LOCATION OF

EXISTING UTILITY LOCATIONS. THE CONTRACTOR SHALL ALSO BE FULLY RESPONSIBLE FOR FIELD VERIFYING LOCATIONS AND ELEVATIONS OF ALL EXISTING UTILITIES AFFECTED BY

CONSTRUCTION FOR THIS PROJECT IN ORDER TO AVOID DAMAGING THOSE UTILITIES AND SHALL IMMEDIATELY ARRANGE FOR REPAIR AND RESTORATION OF CONTRACTOR- DAMAGED

UTILITIES TO THE UTILITY COMPANY'S APPROVAL AT THE EXPENSE OF THE CONTRACTOR.

COMPLETE. THÉ CONTRACTOR SHALL CONTACT THE PFLUGERVILLE AREA "ONE CALL" SYSTEM

UNDERGROUND, SURFACE, AND AERIAL UTILITIES IS NOT GUARANTEED TO BE EXACT OR

AT 1-800-344-8377 (DIG TESS) 48 HOURS PRIOR TO BEGINNING ANY EXCAVATION FOR



| 1     | LOT DESCF | RIPTION |
|-------|-----------|---------|
| Block | LOT #     | ACRES   |
| А     | 1         | 1.85    |
| А     | 2         | 1.95    |
| Α     | 3         | 12.28   |
| A     | 4         | 1.73    |
| A     | 5         | 1.50    |
| A     | 6         | 1.00    |
| В     | 1         | 2.07    |
| В     | 2         | 1.73    |
| В     | 3         | 1.82    |
| В     | 4         | 1.86    |
| В     | 5         | 1.74    |
| С     | 1         | 1.96    |
| С     | 2         | 13.29   |
| С     | 3         | 24.40   |

LOT SUMMARY

6 LOTS

5 LOTS

3 LOTS

0 LOT

14 LOTS

AREA TABLE BLOCK ACREAGE BLOCK A 20.31 BLOCK B 9.22 BLOCK C 39.65 EXISTING STREETS (ROW) 4.17 TOTAL 73.35

# LOTS LAND USE MIXED-DENSITY NEIGHBORHOOD MIXED-DENSITY NEIGHBORHOOD EMPLOYMENT

#### STUDIE