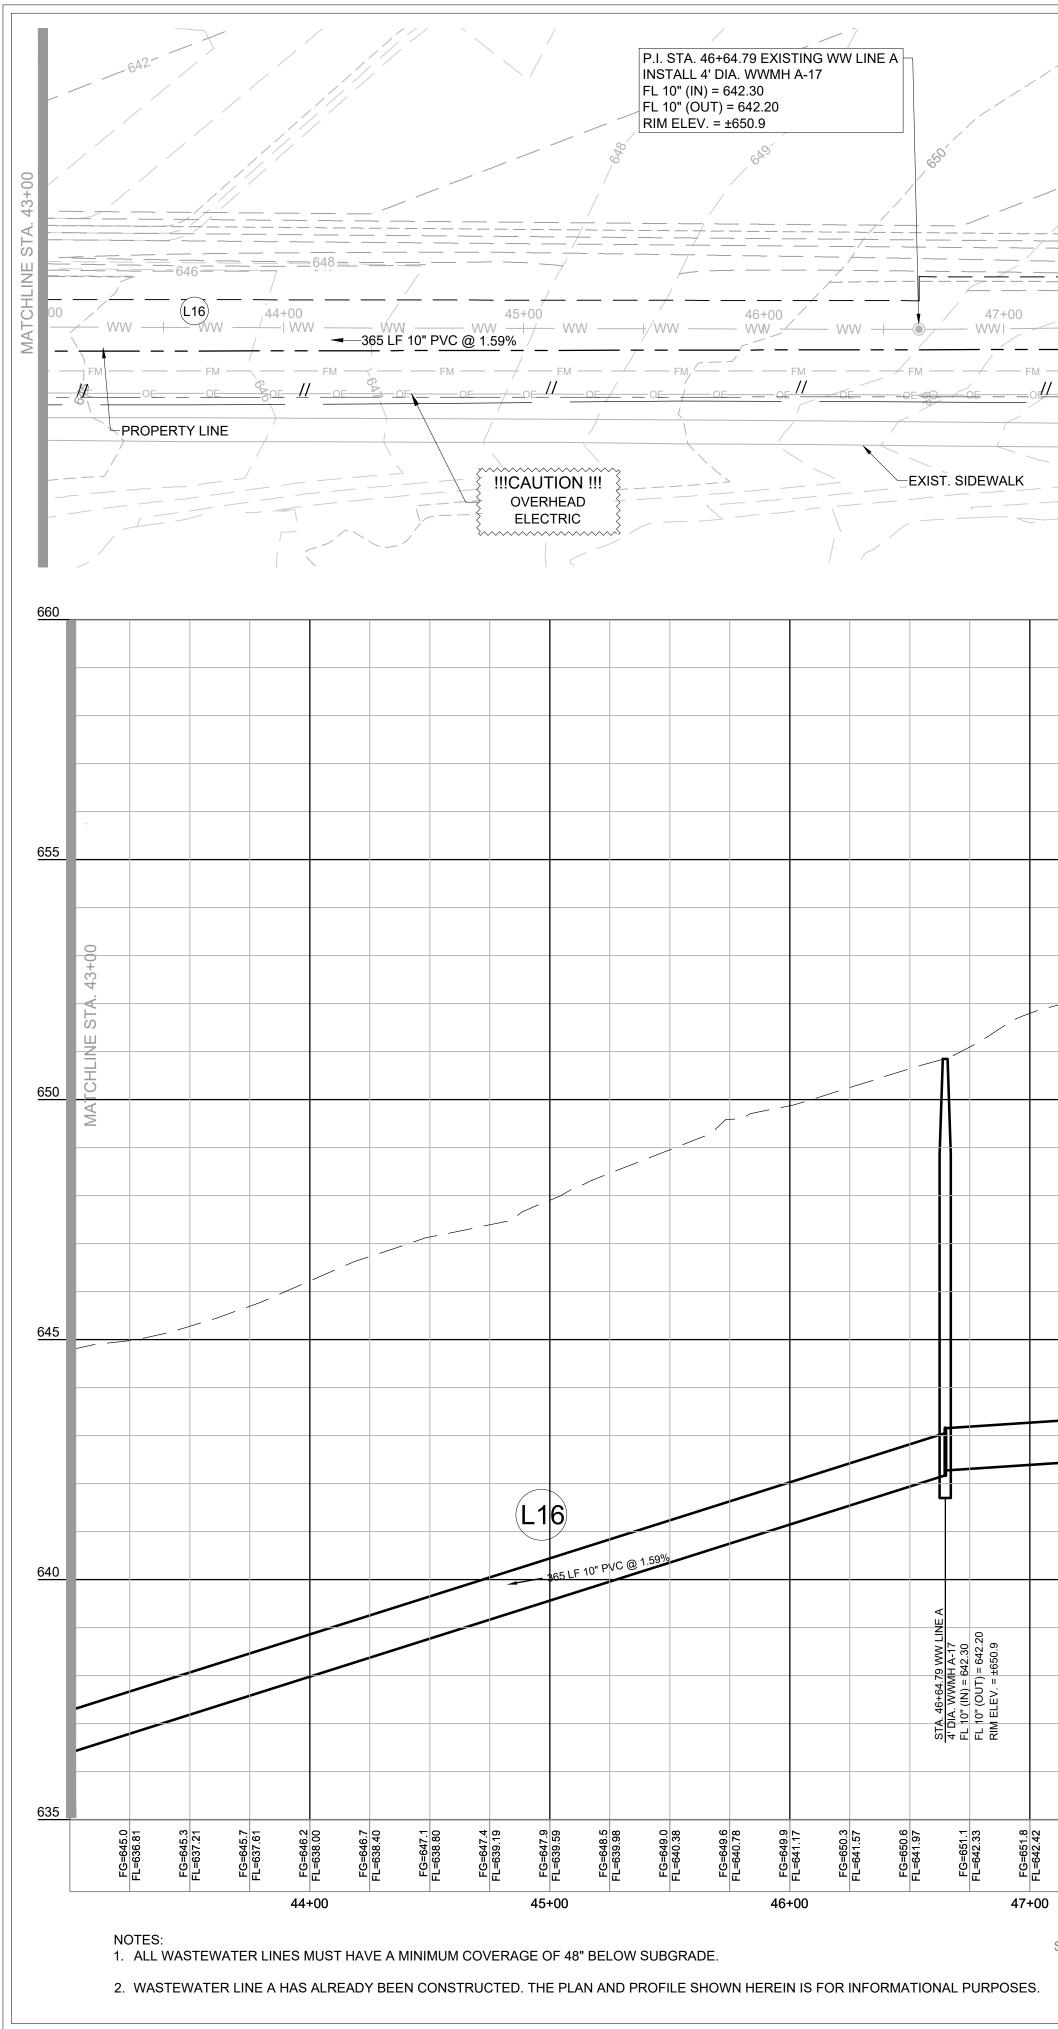

D ELECTRIC        |
|   | EX. FORCE WATER MAIN         |
|   | EX. STORM SEWER              |
|   | EX. TREE                     |
|   | EX. POWER POLE               |
|   | EX. SIGN                     |
|   | EX. WASTEWATER MANHOLE       |

| EX. FORCE MAIN CLEANOUT |
|-------------------------|
|                         |

EX. FORCE MAIN MANHOLE EX. BENCHMARK

EX. CONTROL POINT

1. ALL WASTEWATER LINES MUST HAVE A MINIMUM COVERAGE OF 48" BELOW SUBGRADE.

2. WASTEWATER LINE A HAS ALREADY BEEN CONSTRUCTED. THE PLAN AND PROFILE SHOWN HEREIN IS FOR INFORMATIONAL PURPOSES.

3. DETENTION POND AND WASTEWATER LINE A WERE CONSTRUCTED AND APPROVED BY THE CITY OF PFLUGERVILLE ON MARCH 23, 2017. PERMIT NUMBER: CON1606-02 4. FUTURE WASTEWATER LINE TO BE CONSTRUCTED WITH FUTURE DEVELOPMENT MUST







| 48+1<br>                                                   | 00<br>WW WW WW<br>400 LF 10" PVC @ 0.339<br>FM FM FM OF OF OF                                                 | WW WW WW -                                                                                                   | P.I. STA. 51+55.01 EXISTING WW                                                                                     |                                                                                                                   |
|------------------------------------------------------------|---------------------------------------------------------------------------------------------------------------|---------------------------------------------------------------------------------------------------------