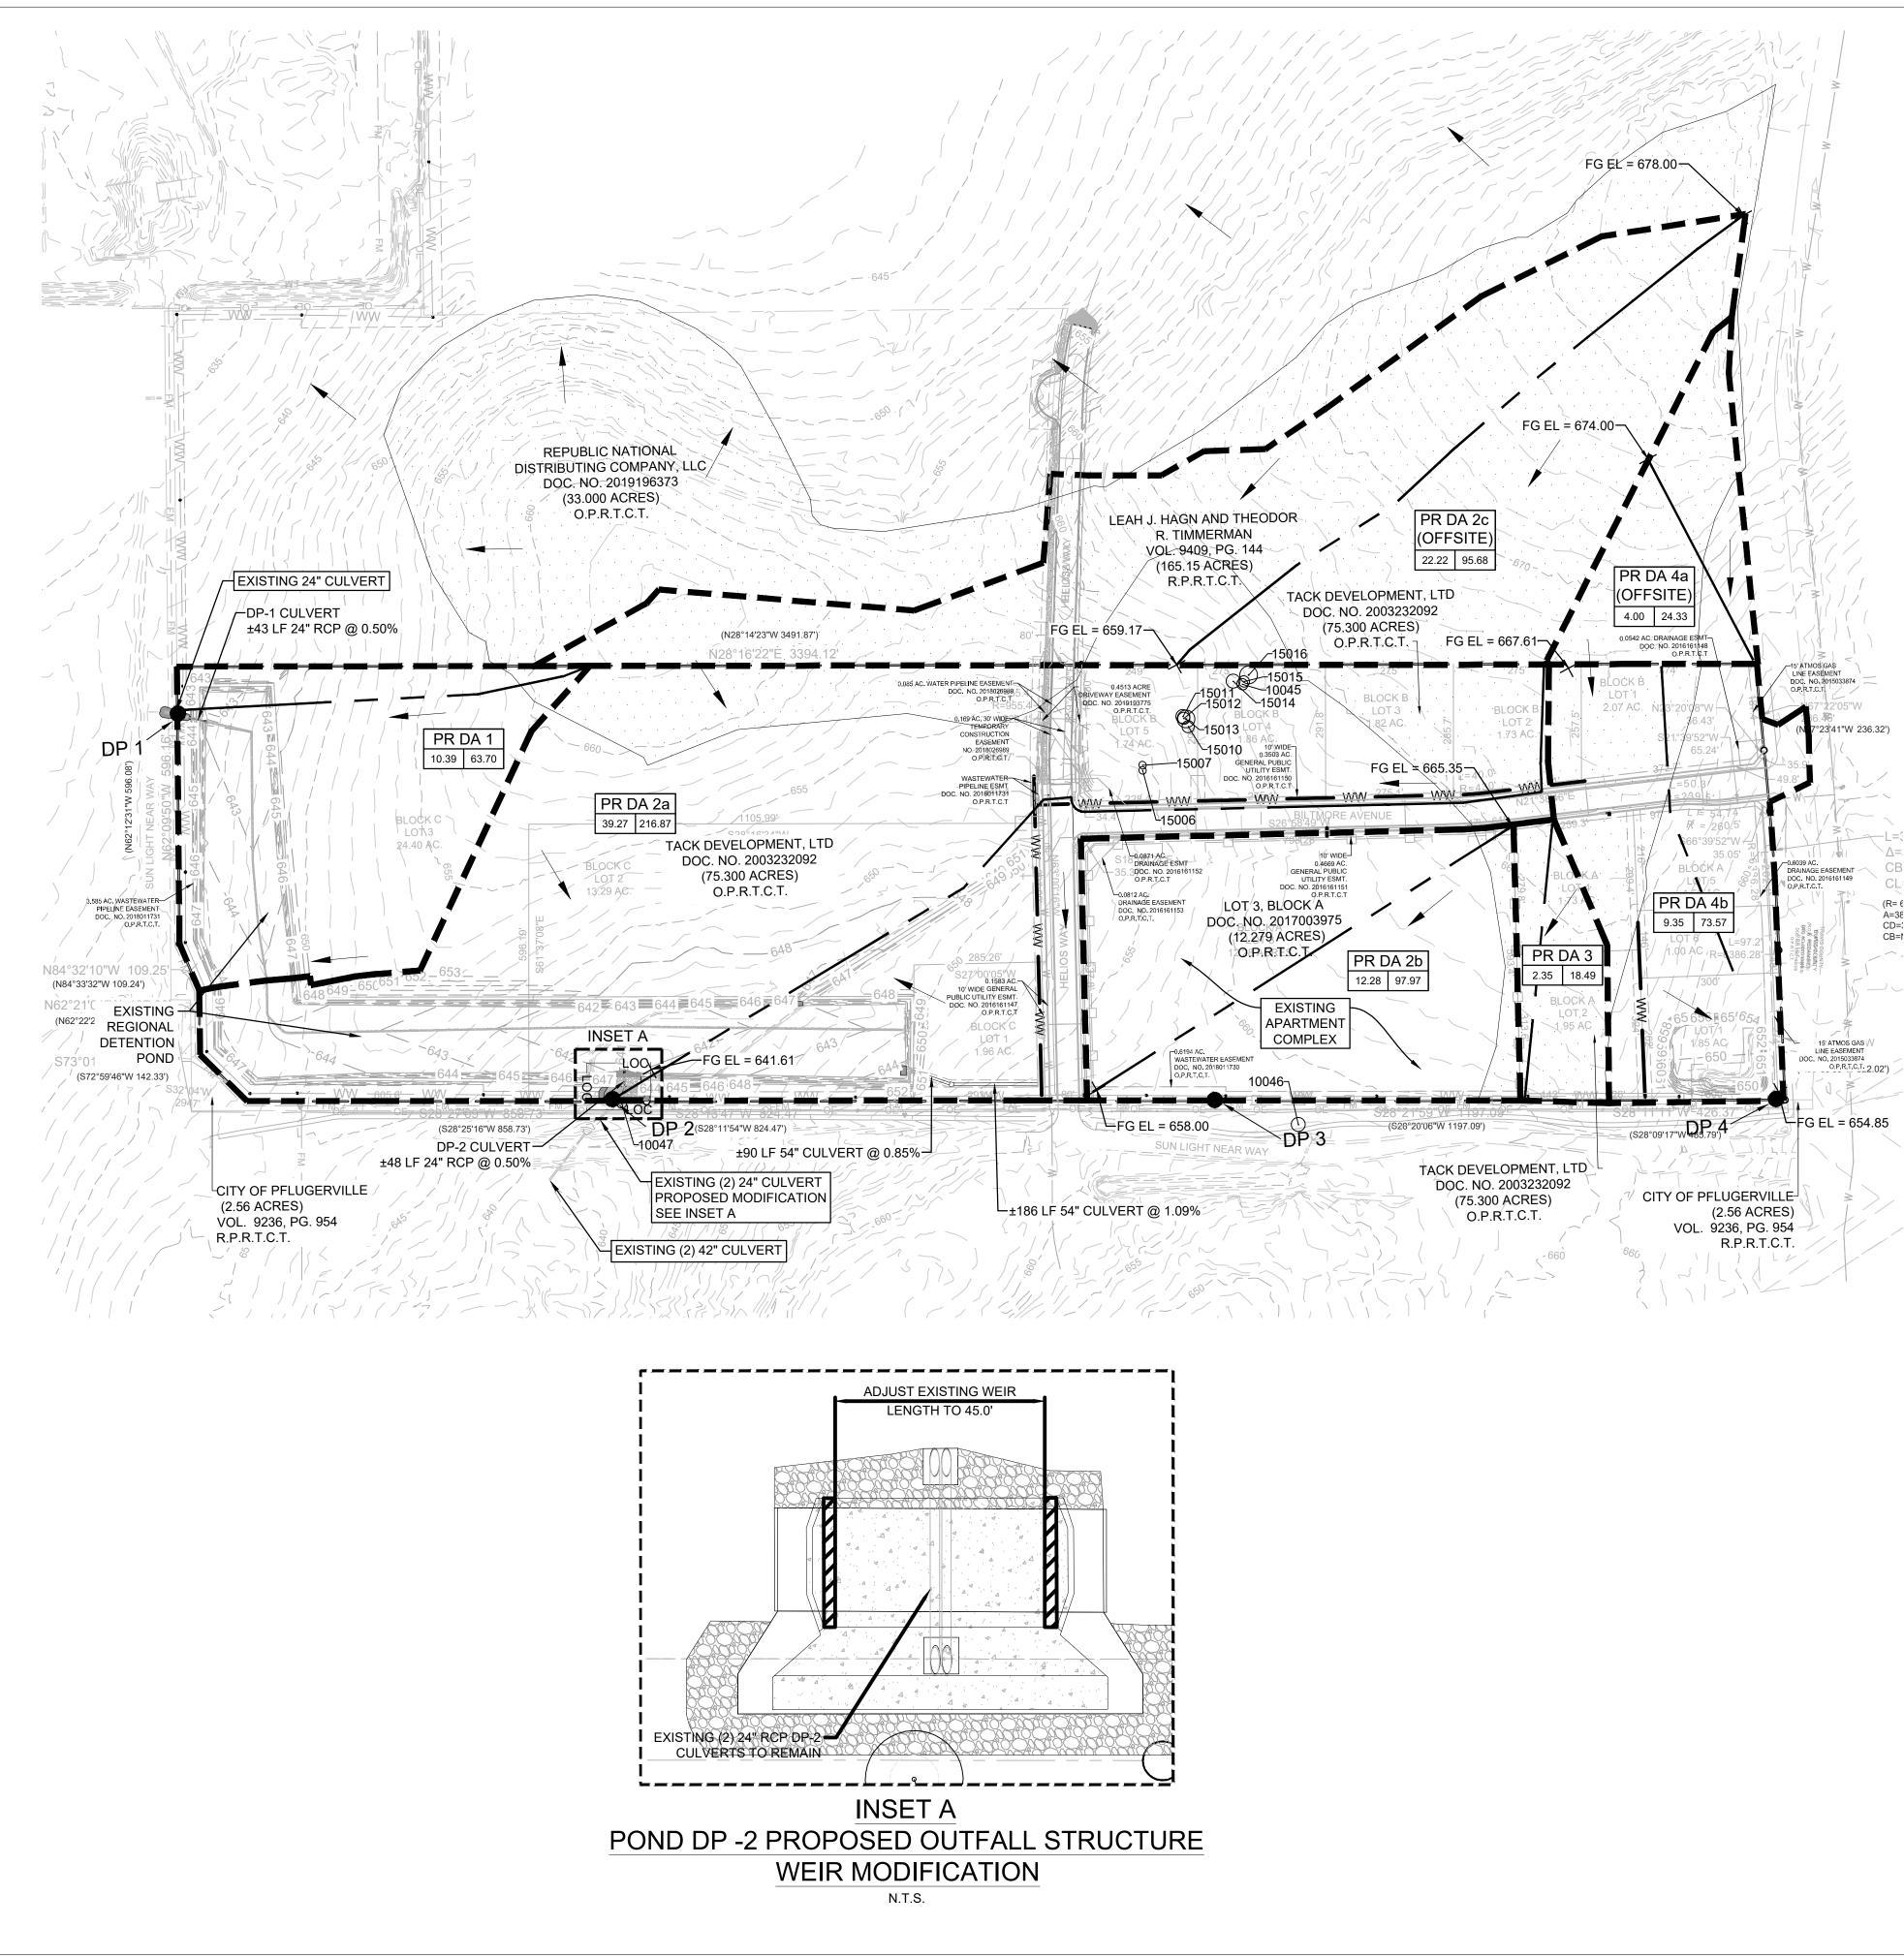

CITY OF PFLUGERVILLE GENERAL CONSTRUCTION NOTES

EFFECTIVE OCTOBER 18, 2016

- 1. ALL CONSTRUCTION SHALL BE IN ACCORDANCE WITH THE CITY OF PFLUGERVILLE STANDARD SPECIFICATIONS.
- 2. ALL RESPONSIBILITY FOR THE ADEQUACY OF THESE PLANS REMAINS WITH THE ENGINEER WHO PREPARED THEM. IN REVIEWING THESE PLANS, THE CITY OF PFLUGERVILLE MUST RELY ON THE ADEQUACY OF THE WORK OF THE DESIGN ENGINEER.
- 3. DESIGN PROCEDURES SHALL BE IN COMPLIANCE WITH THE CITY OF PFLUGERVILLE ENGINEERING DESIGN GUIDELINES AND UNIFIED DEVELOPMENT CODE. ALL WAIVERS OR VARIANCES ARE LISTED BELOW:
- 4. AFTER THE CONSTRUCTION PERMIT HAS BEEN ISSUED AND PRIOR TO BEGINNING CONSTRUCTION, THE OWNER OR HIS REPRESENTATIVE SHALL SCHEDULE A PRE-CONSTRUCTION CONFERENCE BETWEEN THE CITY OF PFLUGERVILLE, DESIGN ENGINEER, CONTRACTOR(S), TRAVIS COUNTY(IF IN THE ETJ), OTHER UTILITY COMPANIES, AND ANY OTHER AFFECTED PARTIES. THE CITY OF PFLUGERVILLE SHALL BE CONTACTED TO SET UP THE MEETING AT LEAST 3 BUSINESS DAYS PRIOR TO THE PROPOSED MEETING TIME (512-990-6300) AND AFTER RECEIVING BOTH THE REQUIRED NUMBER OF SIGNED PLANS AND THE SWP3.
- 5. THE CONTRACTOR SHALL GIVE THE CITY OF PFLUGERVILLE CONSTRUCTION INSPECTOR AT LEAST 48 HOURS NOTICE BEFORE BEGINNING EACH PHASE OF CONSTRUCTION.
- 6. ANY CHANGES OR REVISIONS TO THESE APPROVED PLANS MUST BE SUBMITTED BY THE DESIGN ENGINEER AND APPROVED BY THE CITY OF PFLUGERVILLE PRIOR TO CONSTRUCTION OF THE REVISION.
- ANY EXISTING UTILITIES, PAVEMENT, CURBS, SIDEWALKS, STRUCTURES, TREES, ETC., NOT PLANNED FOR DESTRUCTION OR REMOVAL OR OTHER PUBLIC INFRASTRUCTURE DAMAGED OR REMOVED WILL BE BY THE CONTRACTOR AT HIS EXPENSE BEFORE ACCEPTANCE OF THE SUBDIVISION
- 8. BENCHMARKS (TWO REQUIRED): SURFACE COORDINATES CP/BM#10002 ON INLET ON EAST PECAN STREET
- N: 10129087.37, E: 3160328.11, ELEV: 658.69
- CP/BM#10003 ON POWER POLE OF SUNLIGHT NEARWAY AND EAST PECAN STREET N: 10128860.06, E: 3160754.71, ELEV: 655.62 CP/BM#10004 ON CORNER OF NORTH CORNER OF SUNLIGHT NEARWAY ON HELIOS WAY N: 101275454.48, E: 3170507.96, ELEV: 594.37
- 9. BLASTING OR BURNING SHALL NOT BE PERMITTED ON THIS PROJECT.
- 10. THE CONTRACTOR SHALL VERIFY ALL DEPTHS AND LOCATIONS OF EXISTING UTILITIES PRIOR TO BEGINNING CONSTRUCTION. ANY DISCREPANCIES WITH THE CONSTRUCTION PLANS FOUND IN THE FIELD SHALL BE BROUGHT TO THE ATTENTION OF THE DESIGN ENGINEER IMMEDIATELY. THE DESIGN ENGINEER SHALL BE RESPONSIBLE FOR REVISING THE PLANS AS APPROPRIATE AND SUBMITTING A REVISION TO THE CITY. USE ONE CALL UTILITY SYSTEM: DIAL 1-800-344-8377, 48 HOURS BEFORE YOU DIG. FOR CITY OF PFLUGERVILLE WATER AND WASTEWATER UTILITY LOCATES, CALL 512-990-6400.
- 11. THE SUBGRADE MATERIAL IN KUEMPEL ESTATES WAS TESTED BY ALPHA TESTING ON DECEMBER 10, 2021 AND THE PAVING SECTIONS DESIGNED IN ACCORDANCE WITH GENERALLY ACCEPTED CRITERIA. THE GEOTECHNICAL ENGINEER SHALL INSPECT THE SUBGRADE FOR COMPLIANCE WITH THE DESIGN ASSUMPTIONS MADE DURING PREPARATION OF THE SOILS REPORT. ANY ADJUSTMENTS THAT ARE REQUIRED SHALL BE MADE THROUGH REVISION OF THE CONSTRUCTION PLANS. 3. MANHOLE FRAMES, COVERS, VALVES, CLEANOUTS, ETC. SHALL BE RAISED TO FINISHED GRADE PRIOR TO FINAL PAVING.
- 12. PRIOR TO FINAL ACCEPTANCE OF A STREET OUTSIDE THE CITY LIMITS, STREET NAME SIGNS CONFORMING TO THE TEXAS MANUAL ON UNIFORM TRAFFIC CONTROL DEVICES STANDARDS SHALL BE INSTALLED BY THE DEVELOPER.
- 13. THE CITY OF PFLUGERVILLE HAS NOT REVIEWED THESE PLANS FOR COMPLIANCE WITH THE AMERICANS WITH DISABILITIES ACT. ALL SIDEWALKS SHALL COMPLY WITH THE AMERICANS WITH DISABILITIES ACT. IT IS THE RESPONSIBILITY OF THE OWNER TO PROVIDE COMPLIANCE WITH ALL LEGISLATION RELATED TO ACCESSIBILITY WITHIN THE LIMITS OF CONSTRUCTION SHOWN IN THESE PLANS.
- 14. EXCESS SOIL SHALL BE REMOVED AT THE CONTRACTOR'S EXPENSE. NOTIFY THE CITY OF PFLUGERVILLE IF THE DISPOSAL SITE IS INSIDE THE CITY'S JURISDICTIONAL BOUNDARIES.
- 15. ALL AREAS DISTURBED OR EXPOSED DURING CONSTRUCTION SHALL BE REVEGETATED IN ACCORDANCE WITH THE PLANS AND SPECIFICATIONS. REVEGETATION OF ALL DISTURBED AREAS OR EXPOSED AREAS SHALL CONSIST OF SODDING OR SEEDING; AT THE CONTRACTOR'S OPTION.
- 16. IT SHALL BE THE RESPONSIBILITY OF THE CONTRACTOR TO INSPECT TEMPORARY EROSION CONTROLS ON A DAILY BASIS. ADJUST THE CONTROLS AND/OR REMOVE ANY SEDIMENT BUILDUP AS NECESSARY.
- 17. CONTRACTOR WILL BE RESPONSIBLE FOR KEEPING ROADS AND DRIVES ADJACENT TO AND NEAR THE SITE FREE FROM SOIL, SEDIMENT AND DEBRIS. CONTRACTOR WILL NOT REMOVE SOIL, SEDIMENT OR DEBRIS FROM ANY AREA OR VEHICLE BY MEANS OF WATER, ONLY SHOVELING AND SWEEPING WILL BE ALLOWED. CONTRACTOR WILL BE RESPONSIBLE FOR DUST CONTROL FROM THE SITE.
- 18. PRIOR TO ANY CONSTRUCTION, THE CONTRACTOR SHALL APPLY FOR AND SECURE ALL PROPER PERMITS FROM THE APPROPRIATE AUTHORITIES.
- 19. ALL WET UTILITIES SHALL BE INSTALLED AND ALL DENSITIES MUST HAVE PASSED INSPECTIONS(S) PRIOR TO THE INSTALLATION OF DRY UTILITIES.
- 20. A TRAFFIC CONTROL PLAN, IN ACCORDANCE WITH THE TEXAS MANUAL OF UNIFORM TRAFFIC CONTROL COMPLETE ROADWAY CLOSURES. TRAFFIC CONTROL PLANS SHALL BE SITE SPECIFIC AND BE SEALED BY A REGISTERED TEXAS PROFESSIONAL ENGINEER.
- 21. PRIOR TO SUBDIVISION CONSTRUCTION ACCEPTANCE, THE ENGINEER/DEVELOPER-OWNER SHALL SUBMIT TO THE CITY OF PFLUGERVILLE DOCUMENTATION THAT THE SUBDIVISION WAS INSPECTED BY TDLR OR A REGISTERED ACCESSIBILITY SPECIALIST (RAS) AND THE SUBDIVISION IS IN COMPLIANCE WITH THE REQUIREMENTS OF THE TABA.
- 22. AN ENGINEER'S CONCURRENCE LETTER, RECORD DRAWINGS (ONE 22" X 34" FULL SIZE, TWO 11" X 17" HALF SIZE AND ONE DIGITAL COPY IN PDF FORMAT), WARRANTY BOND FOR 35% OF THE PUBLIC IMPROVEMENTS AND FINAL ASPHALT TEST REPORT SHALL BE SUBMITTED TO THE CITY OF PFLUGERVILLE ENGINEERING DEPARTMENT PRIOR TO ISSUANCE OF A CERTIFICATE OF OCCUPANCY OR SUBDIVISION ACCEPTANCE.

CITY OF PFLUGERVILLE STREET AND DRAINAGE NOTES:

- 1. ALL TESTING SHALL BE DONE BY AN INDEPENDENT LABORATORY AT THE EXPENSE OF THE CONTRACTOR OR OWNER. ANY TESTING SHALL BE PAID FOR BY THE CONTRACTOR. A CITY INSPECTOR SHALL BE PRESENT DURING ALL TESTS. TESTING SHALL BE COORDINATED WITH THE CITY INSPECTOR AND HE SHALL BE GIVEN A MINIMUM OF 24 HOURS NOTICE PRIOR TO ANY TESTING.
- 2. ALL MANHOLE LIDS SHALL BE 32" OR LARGER, UNLESS EXPRESSLY APPROVED IN WRITING BY THE CITY ENGINEER. ALL MANHOLE LIDS SHALL READ "CITY OF PFLUGERVILLE".
- 3. UNLESS OTHERWISE SPECIFIED BY THE ENGINEER, ALL CONCRETE IS TO BE CLASS "A" (5 SACK, 3000 PSI ~ 28 DAYS), AND ALL REINFORCING STEEL TO BE ASTM A615-60.
- 4. WHERE PI'S ARE OVER 20, SUBGRADES MUST BE STABILIZED UTILIZING A METHOD ACCEPTABLE TO THE CITY ENGINEER. THE GEOTECHNICAL ENGINEER SHALL RECOMMEND AN APPROPRIATE SUBGRADE STABILIZATION IF SULFATES ARE DETERMINED TO BE PRESENT
- 5. BARRICADES BUILT TO THE TEXAS MANUAL ON UNIFORM TRAFFIC CONTROL DEVICES STANDARDS SHALL BE CONSTRUCTED ON ALL DEAD-END STREETS AND AS NECESSARY DURING CONSTRUCTION TO MAINTAIN JOB AND PUBLIC SAFETY.
- 6. TRAFFIC CONTROL SIGNS AND PAVEMENT MARKINGS SHALL BE IN ACCORDANCE WITH THE TEXAS MANUAL ON UNIFORM TRAFFIC CONTROL DEVICES AND INSTALLED AS DIRECTED BY THE CITY OF PFLUGERVILLE PRIOR TO CITY ACCEPTANCE OF THE SUBDIVISION.
- 7. BLUE REFLECTOR MARKERS SHALL BE LOCATED ON THE CENTERLINE OF THE PAVEMENT ACROSS FROM ALL FIRE HYDRANTS. PAVEMENT MARKERS AT INTERSECTIONS SHALL BE FOUR-SIDED.
- 8. ALL STORM SEWER SHALL BE CLASS III RCP UNLESS OTHERWISE NOTED.
- 9. PROJECTS USING LIME STABILIZATION SHALL BE REQUIRED TO PLACE LIME IN SLURRY FORM.
- 10. REQUIRED MATERIAL TESTING: