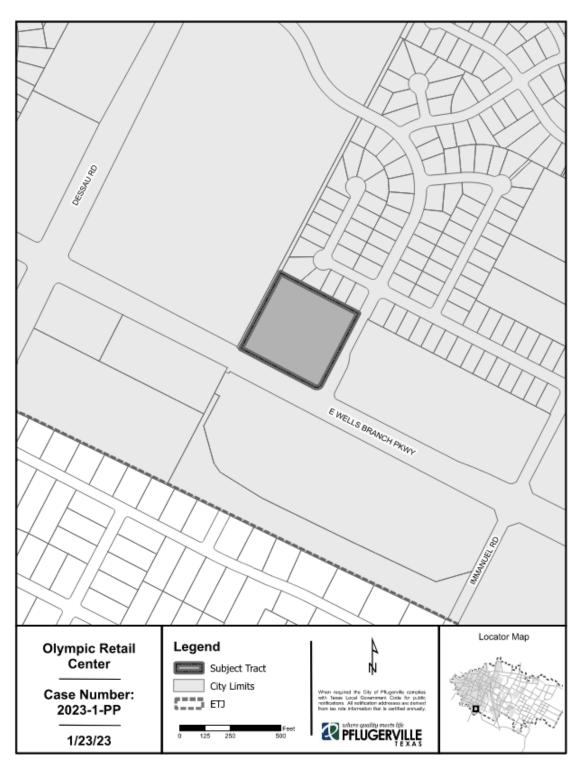

**SUBJECT:** Approving a Preliminary Plan for the Olympic Retail Center; an approximately 4.191-acre

tract of land situated in the Walters Survey No. 67, Abstract No. 791, Pflugerville, Texas, generally located north of East Wells Branch Parkway, east of Dessau Road southwest of East Olympic Drive, stubbed out south of the intersection at East Olympic Drive and Purple

#### LOCATION:

The subject property is generally located north of East Wells Branch Parkway, east of Dessau Road, and southwest of East Olympic Drive, stubbed out south of the intersection at East Olympic Drive and Purple Martin Drive.

#### **LOCATION MAP:**