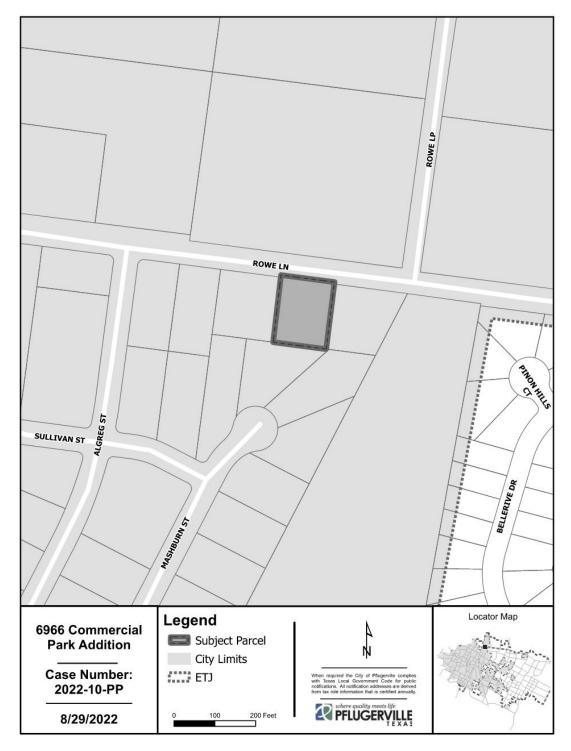

**SUBJECT:** Approving a Preliminary Plan for 1719 Rowe Ln, a .501-acre tract of land out of the J.C. Lee Survey No. 35, Abstract No. 488; in Pflugerville, Texas. (2022-10-PP)

**LOCATION:** The subject property is located generally southeast of the FM 685 and Rowe Lane intersection, in the 685 Commercial Park Overlay.

#### TRANSPORTATION:

The development is located along Rowe Lane. Rowe Lane has been identified as a minor arterial roadway with a 100 ft of right-of-way. This development is dedicating .061 acres of right-of-way and required to construct the 10 ft shared use path on the south side of Rowe Lane.

#### ATTACHMENTS:

- Location Map
- Preliminary Plan (separate attachment)

Pflugerville Planning and Zoning Commission

### LOCATION MAP: