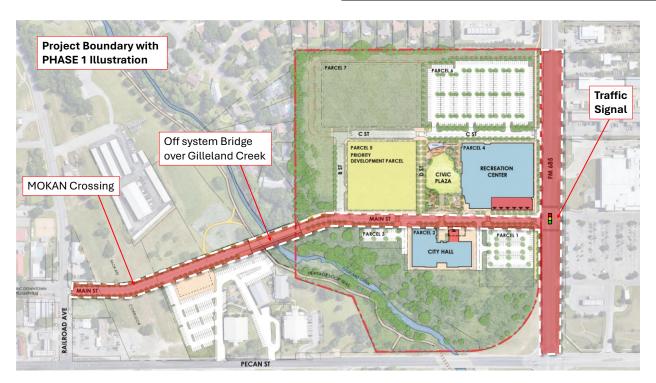

## ATTACHMENT A Location Map Showing Project AFA Location Map CSJ: 0914-04-378

| Project Name:        | Pflugerville Downtown East                                   |  |  |  |
|----------------------|--------------------------------------------------------------|--|--|--|
| Project Description: | The project extends Main Street from Railroad Ave to FM      |  |  |  |
|                      | 685, crossing MOKAN at grade, constructs an off-system       |  |  |  |
|                      | bridge, and installs a new traffic signal at Main Street and |  |  |  |
|                      | FM 685 including the associated re-striping, median work,    |  |  |  |
|                      | and paving on FM 685                                         |  |  |  |
| TxDOT Roadway:       | FM 685 and MOKAN                                             |  |  |  |
| Limits:              | Railroad Avenue to FM 685 (Main Street Extension)            |  |  |  |
|                      | Cedar Ridge Dr to E Pecan Street (on FM 685)                 |  |  |  |