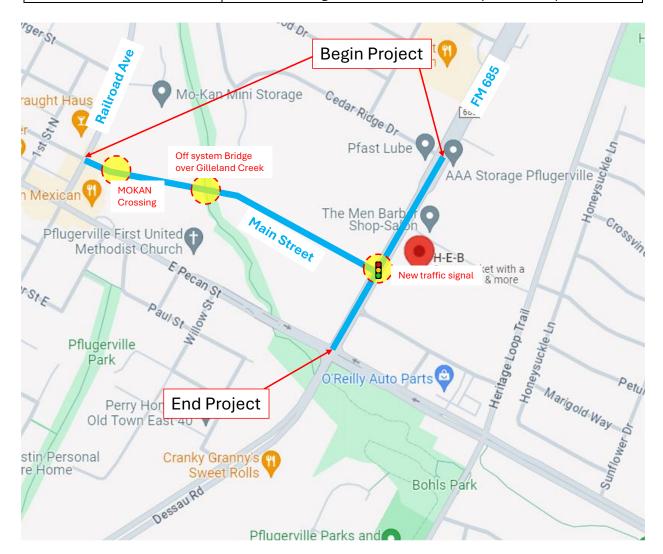

## ATTACHMENT A Location Map Showing Project AFA Location Map CSJ: 0914-04-378

| Project Name:        | Pflugerville Downtown East                                   |  |  |  |
|----------------------|--------------------------------------------------------------|--|--|--|
| Project Description: | The project extends Main Street from Railroad Ave to FM      |  |  |  |
|                      | 685, crossing MOKAN at grade, constructs an off-system       |  |  |  |
|                      | bridge, and installs a new traffic signal at Main Street and |  |  |  |
|                      | FM 685 including the associated re-striping, median work,    |  |  |  |
|                      | and paving on FM 685                                         |  |  |  |
| TxDOT Roadway:       | FM 685 and MOKAN                                             |  |  |  |
| Limits:              | Railroad Avenue to FM 685 (Main Street Extension)            |  |  |  |
|                      | Cedar Ridge Dr to E Pecan Street (on FM 685)                 |  |  |  |