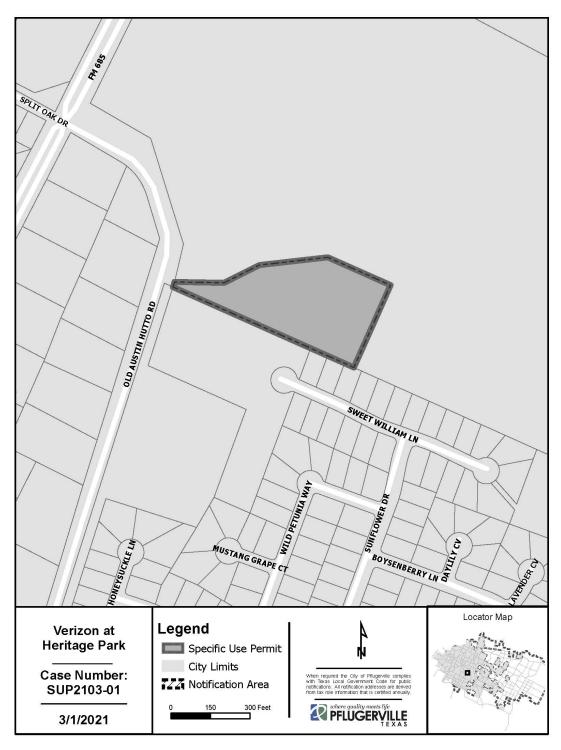

#### **NOTIFICATION:**

Notification letters were sent to property owners within 500-ft. of the proposed site. A sign was placed on the property and a public notice appeared in the Pflugerville Pflag newspaper. At time of staff report, staff has met with three residents from the Bohls Place Subdivision who were concerned about what would be constructed.

### **NOTIFICATION MAP:**