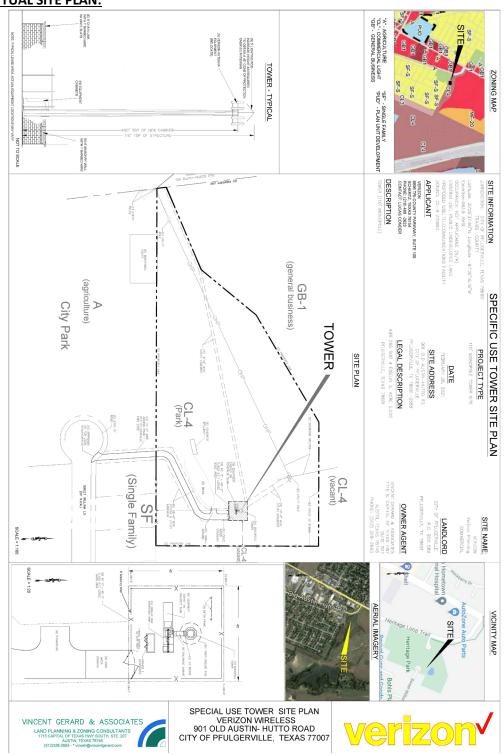

### **CONCEPTUAL SITE PLAN:**

#### **PROJECT DESCRIPTION:**

The proposed project is a wireless telecommunication facility (WTF), a monopole tower for Verizon. Pursuant to Subchapter 4.8C of the Unified Development Code (UDC), in the CL4 zoning district WTFs may extend to a maximum height of 150 feet, provided that the monopole is setback from any single-family property line a minimum distance equal to three (3x) times the height of the tower. An applicant may request a reduction in this setback through a specific use permit (SUP) (UDC 4.8C).

The applicant is requesting to install a monopole tower that will be 100 feet in height. Per Subchapter 4.8C this tower height would require the pole to be setback at least 300 feet (3x100) from the adjacent residential properties to the south. The applicant is proposing to construct the monopole 153 feet setback from the southern property line, which is approximately 1.5 times (1.5x100) the height of the tower.

The monopole and site (see the conceptual site plan) have been proposed to meet the required conditions stated in Subchapter 4.8 of the Unified Development Code (UDC). This includes but is not limited to, the masonry wall, the capacity for collocation on the monopole, and the pursuit of this SUP.