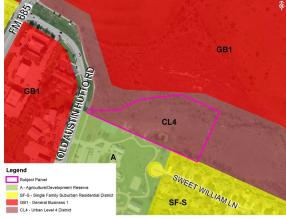

### **ZONING:**

The property is zoned Urban Level 4 (CL4).

| Adjacent | Base Zoning District     | Existing Land Use       |
|----------|--------------------------|-------------------------|
| North    | General Business 1 (GB1) | Vacant                  |
| South    | Single-Family Suburban   | Bohls Place Subdivision |
| East     | General Business 1 (GB1) | Office building         |
| West     | Urban Level 4 (CL4)      | Vacant                  |

#### **PROJECT DESCRIPTION:**

The proposed project is a wireless telecommunication facility (WTF), a monopole tower for Verizon. Pursuant to Subchapter 4.8C of the Unified Development Code (UDC), in the CL4 zoning district WTFs may extend to a maximum height of 150 feet, provided that the monopole is setback from any single-family property line a minimum distance equal to three (3x) times the height of the tower. An applicant may request a reduction in this setback through a specific use permit (SUP) (UDC 4.8C).