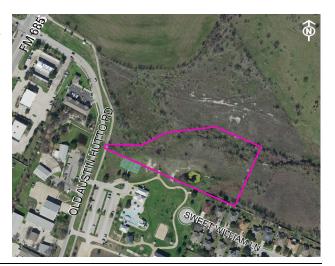

### **LOCATION:**

The subject property is located just north of Heritage Park, east of Old Austin Hutto Rd, north of Sweet William Lane in the Bohls Place Subdivision. The subject property is currently owned by the City of Pflugerville and a lease agreement has been issued to the applicant for the purpose of constructing a wireless telecommunication facility (WTF) but is subject to all approvals including this SUP and site development review.

### **ZONING:**

The property is zoned Urban Level 4 (CL4).

| Adjacent | Base Zoning District     | Existing Land Use       |
|----------|--------------------------|-------------------------|
| North    | General Business 1 (GB1) | Vacant                  |
| South    | Single-Family Suburban   | Bohls Place Subdivision |
| East     | General Business 1 (GB1) | Office building         |
| West     | Urban Level 4 (CL4)      | Vacant                  |