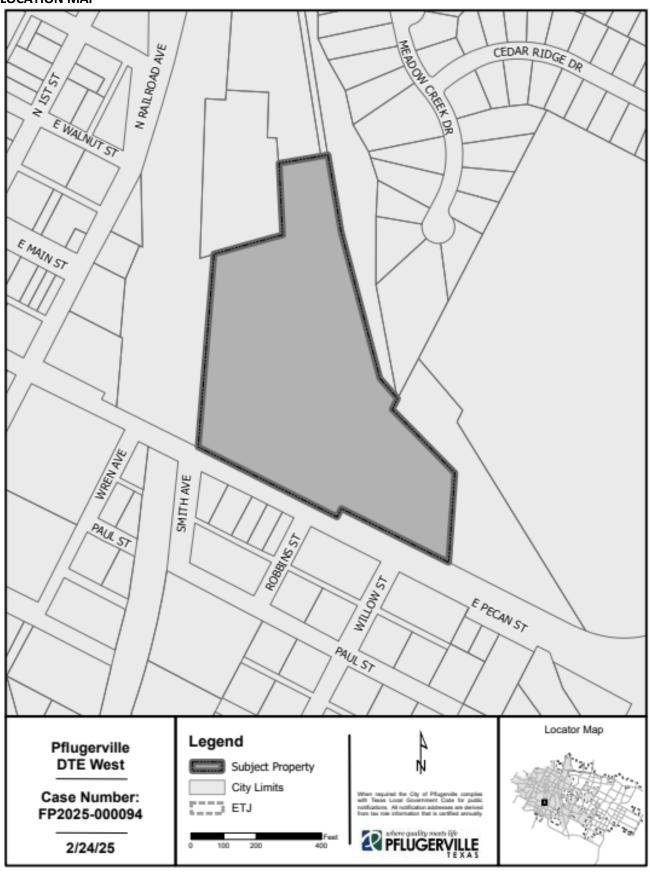

**SUBJECT:** Conduct a public hearing and approve an application to Replat approximately 11.5596-acres

of land, a subdivision of Lots 1 & 2, Amended Final Plat of Romans 8:28 City of Pflugerville, Travis County, Texas, generally located at northeast of the North Railroad Ave and East Pecan Street intersection; to be known as the Pflugerville DTE West Subdivision Final Plat

(FP2025-000094)

**LOCATION:** The subject property is located generally northeast of the North Railroad Ave and East Pecan Street intersection.

**ZONING:** The subject property is zoned General Business 1 (GB1).

#### TRANSPORTATION:

The proposed Final Plat displays 497.61' right-of-way dedication for the future extension of East Main Street. East Main Street is intended to be a 70' right-of-way with sidewalks on both sides of the roadway. Eventually this portion of East Main Street will assist in the connection of North Railroad Ave to FM 685. The subject property will also have access to East Pecan Street. The City's Transportation Master Plan (TMP) shows East Pecan Street to be a 60'Arterial roadway.