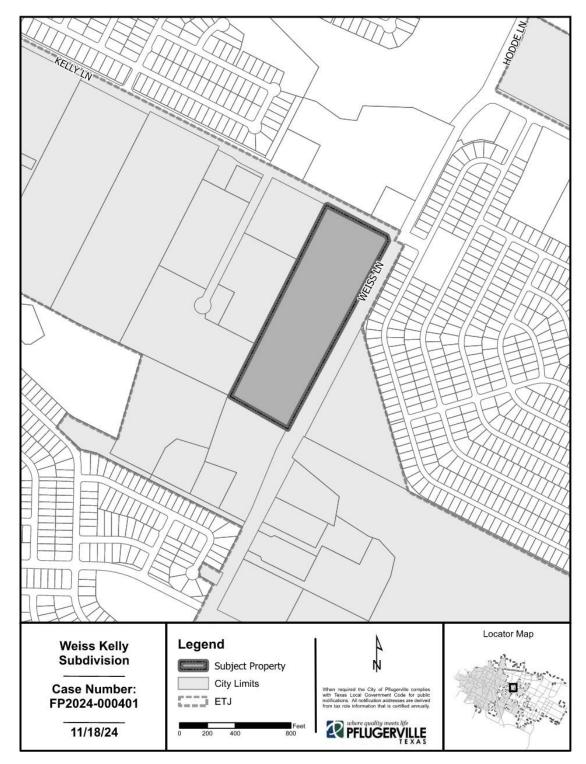

**SUBJECT:** Approving a Final Plat for Weiss Kelly Subdivision; an approximate 17.722 acres of land out of the Flint Survey No. 11, Abstract No. 277 ; in Travis County, Texas (FP2024-000401).

**LOCATION:** The subject property is situated approximately southwest of the intersection of Kelly Lane and Weiss Lane.

## LOCATION MAP: