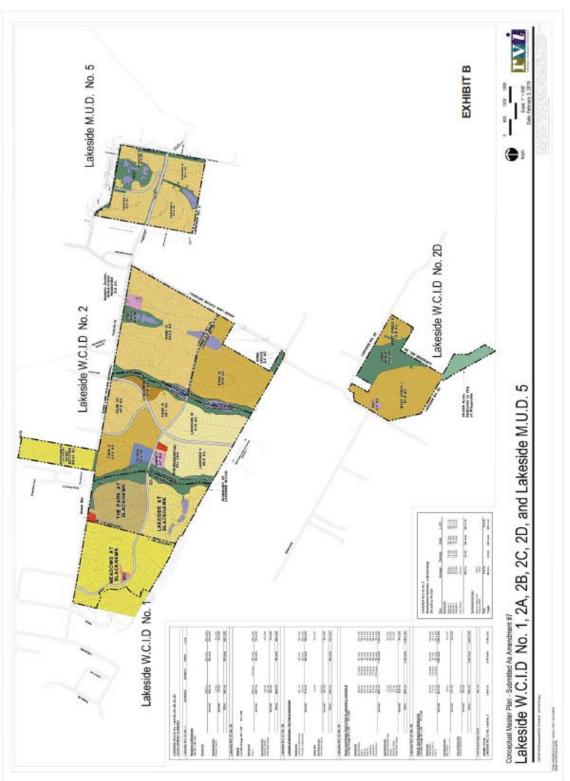

#### **PARKS:**

The Lakeside development is a master planned development with a development agreement that includes a provision for 100 acres of open space and parkland to be dedicated throughout the entire Lakeside development. While no parkland is included in this particular plat, a copy of the master plan has been attached to this report as an exhibit to provide clarification on the locations for open space throughout the development. Within Park at Blackhawk IV, an approximate 8-acre drainage easement and open space lot will contain a hike and bike trail extending from Rowe Lane to Speidel Drive. In addition, a 6-acre lot will contain an amenity center and will be adjacent to an approximate 17-acre drainage area/open space lot. This area has not been platted yet and specific programming for all open space lots has not been determined at this time, however in conversation with the developer, playground equipment may be a consideration in these areas. The closest playground at this time is at the amenity center located near the intersection of Jackies Ranch Blvd and Speidel Dr.

#### **LAKESIDE MASTER PLAN:**