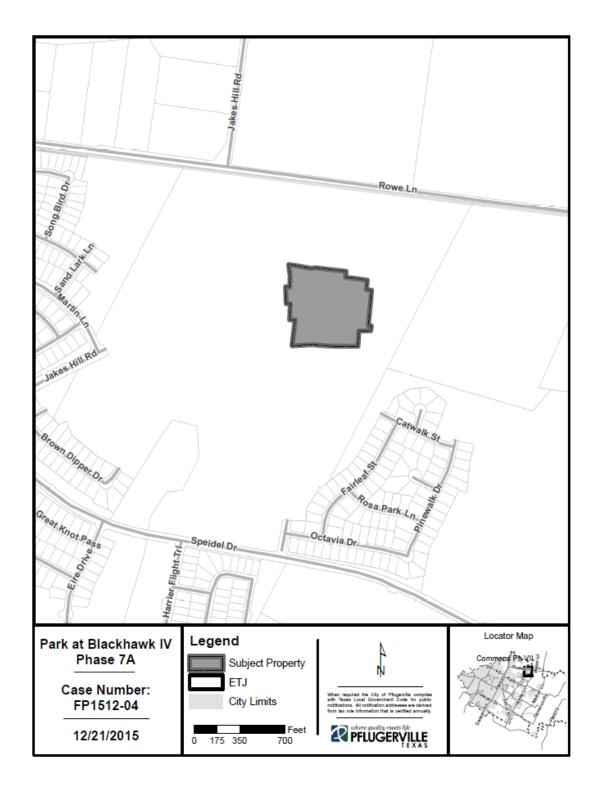

#### **LOCATION:**

The property is located within the Blackhawk subdivision, along the south side of Rowe Ln., north of Speidel Dr. and east of Jakes Hill Rd. in the Extraterritorial Jurisdiction (ETJ).

#### **LOCATION MAP:**