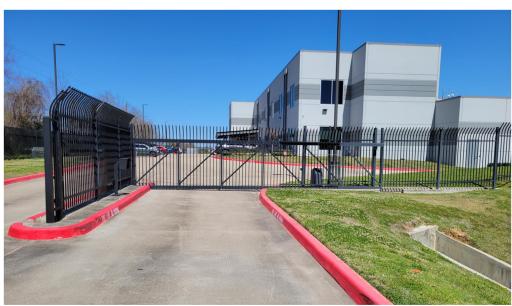

Dear Ms. Miga,

Please accept this letter as our formal request for a Planning Commission (PC) variance request to account for the additional security fence height from the allowed height of 6-feet, to the appropriate security fence height of 8-feet, ensuring that the facility is properly secured, as identified in the contextual information below. The fence manufacturer to be utilized will be Ameristar Perimeter Security, similar to/same as pictures provided of our Skybox Houston I facility in Katy, TX. This request is for both the current facility under construction, along with the Phase 2 site next door which will be submitted for permitting in the first half of 2023.

To allow and ensure that the facility is properly secured and to comply with the tenant requirements, which are standard nationally for data center users, the additional 2-feet in fence height is needed to account for the following:

- Crash rating additional 2-feet of fence height provides necessary/required crash protection. The 6-foot fence height does not provide any crash rating component.
- Additional height of fence deters vehicles from potentially pulling up along side and being able to scale the fence. At 6-feet in height, this does not allow for, or provide the needed security that the 8-feet fence solution will.