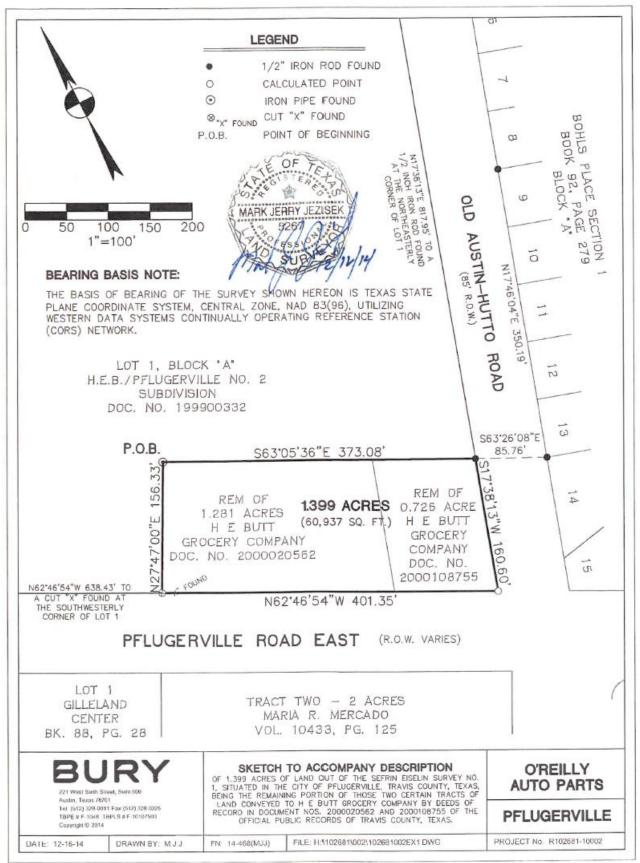

## DESCRIPTION

OF 1.399 ACRES OF LAND OUT OF THE SEFRIN EISELIN SURVEY NO. 1, SITUATED IN THE CITY OF PFLUGERVILLE, TRAVIS COUNTY, TEXAS, BEING THE REMAINING PORTIONS OF THAT CERTAIN 1.281 ACRE AND 0.726 ACRE TRACTS OF LAND CONVEYED TO H E BUTT GROCERY COMPANY BY DEEDS OF RECORD IN DOCUMENT NOS. 2000020562 AND 2000108755 OF THE OFFICIAL PUBLIC RECORDS OF TRAVIS COUNTY, TEXAS; SAID 1.399 ACRES OF LAND BEING MORE PARTICULARLY DESCRIBED BY METES AND BOUNDS AS FOLLOWS:

**BEGINNING**, at an iron pipe found for an angle point in the irregular southerly line of Lot 1, Block "A" H.E.B. Pflugerville No. 2, a subdivision of record in Document No. 199900332 of said Official Public Records, being the northwesterly corner of the remaining portion of said 1.281 acre tract, for the northwesterly corner hereof;

**THENCE,** S63°05'36"E, along a portion of the irregular southerly line of said Lot 1, being the northerly lines of the remaining portions of said 1.281 acre tract and said 0.726 acre tract, a distance of 373.08 feet to a 1/2 inch iron rod found in the apparent westerly right-of-way line of Old Austin-Hutto Road (85' R.O.W.), being the easternmost southeasterly corner of said Lot 1 and the northeasterly corner of the remaining portion of said 0.726 acre tract, for the northeasterly corner hereof, from which a 1/2 inch iron rod found at the common westerly corner of Lots 13 and 14, Block "A" Bohls Place Section 1, a subdivision of record in Book 92, Page 279 of the Plat Records of Travis County, Texas, being the easterly right-of-way line of Old Austin-Hutto Road bears, S63°26'08"E, a distance of 85.76 feet;

THENCE, S17°38'13"W, along the apparent westerly right-of-way line of Old Austin-Hutto Road, being the easterly line of the remaining portion of said 0.726 acre tract, for the easterly line hereof, a distance of 160.60 feet to a calculated point at the intersection of the northerly right-of-way line of Pflugerville Road East (R.O.W. varies) and the apparent westerly right-of-way line of Old Austin-Hutto Road, being the southeasterly corner of the remaining portion of said 0.726 acre tract, for the southeasterly corner hereof;

**THENCE,** N62°46'54"W, along the northerly right-of-way line of Pflugerville Road East as conveyed to the City of Pflugerville, Texas by instrument of record in Document No. 2006212604 of said Official Public Records, being the southerly lines of the remaining portions of said 0.726 acre tract and said 1.281 acre tract, for the southerly line hereof, a distance of 401.35 feet to a cut "X" found at the southwesterly corner of the remaining portion of said 1.281 acre tract, for the southwesterly corner hereof;

FN NO. 14-468(MJJ) DECEMBER 16, 2014 PAGE 2 OF 2

THENCE, N27°47'00"E, along the irregular southerly line of said Lot 1, being the westerly line of the remaining portion of said 1.281 acre tract, for the westerly line hereof, a distance of 156.33 feet to the POINT OF BEGINNING containing an area of 1.399 acres (60,937 sq. ft.) of land, more or less, within these metes and bounds.

**BEARING BASIS:** IS REFERENCED TO THE TEXAS STATE PLANE COORDINATE SYSTEM, CENTRAL ZONE, NAD 83(96), UTILIZING WESTERN DATA SYSTEMS CONTINUALLY OPERATING REFERENCE STATION (CORS) NETWORK.

BURY-AUS, INC. 221 WEST SIXTH STREET SUITE 600 AUSTIN, TEXAS 78701