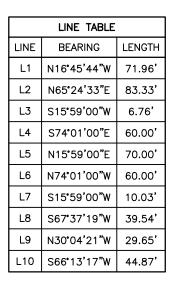

- 1. THE BEARINGS ARE BASED ON THE NORTH AMERICAN DATUM OF 1983 (CORS 1996), FROM THE TEXAS COORDINATE SYSTEM ESTABLISHED FOR THE CENTRAL ZONE:
- TCAD PARCEL NO. 271707
- CITY GRID: T37
- 4. ADJOINERS ARE FOR INFORMATIONAL PURPOSES ONLY.
- THIS EXHIBIT WAS PRODUCED WITHOUT BENEFIT OF A TITLE COMMITMENT, THEREFORE ALL ENCUMBRANCES MAY NOT BE SHOWN.