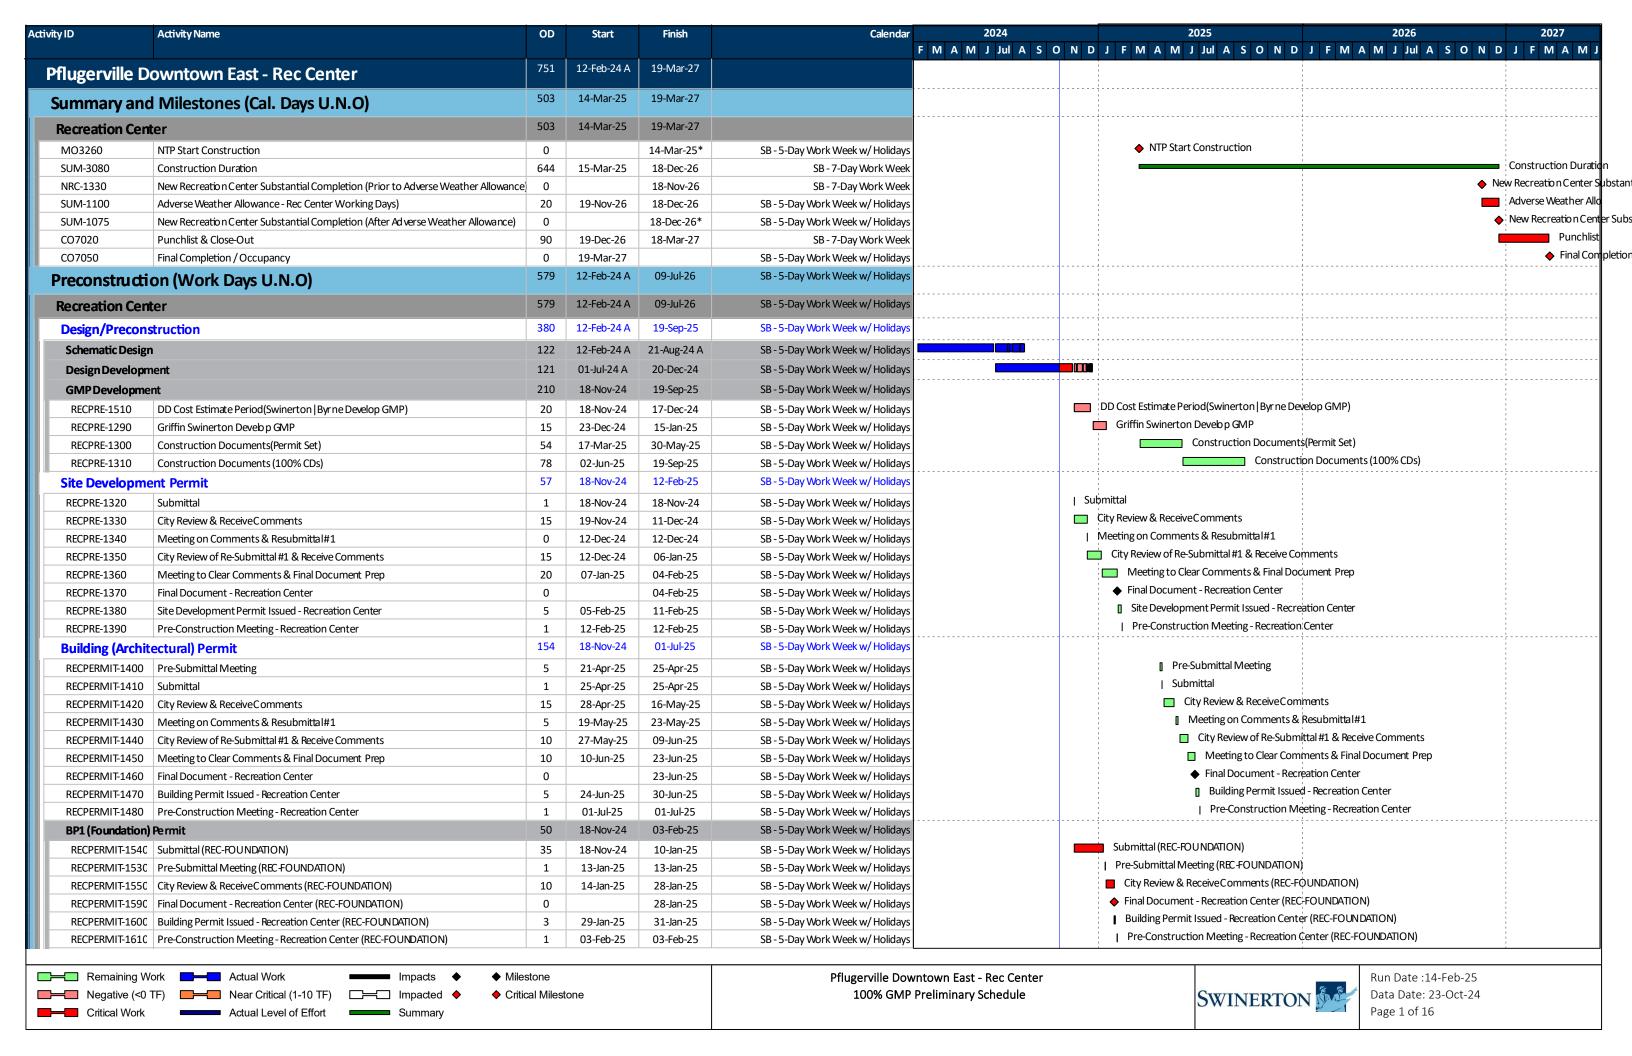

| Activity ID       | Activity Name                                                  | OD                                                  | Start       | Finish    | Calendar                         | 2024                                             | 2025                                            | 2026                                     | 2027 |
|-------------------|----------------------------------------------------------------|-----------------------------------------------------|-------------|-----------|----------------------------------|--------------------------------------------------|-------------------------------------------------|------------------------------------------|------|
|                   |                                                                |