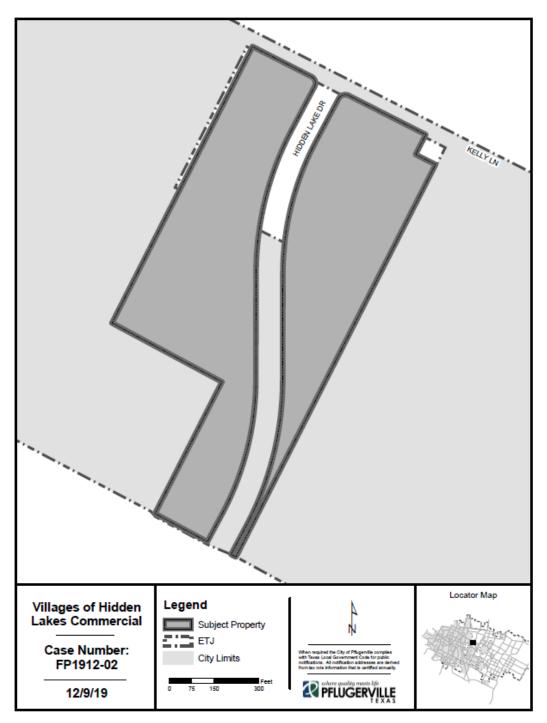

### STAFF REPORT

Planning and Zoning:2/7/2022Staff Contact:Emily Draughon, Planner IIAgenda Item:2020-8110E-mail:emilyd@pflugervilletx.gov

**Case No.** FP1912-01 **Phone:** 512-990-6300

**SUBJECT:** Approving a Final Plat for Villages of Hidden Lake Commercial; a 17.52-acre tract of land out

of the Edward Flint Survey, Abstract No. 277, Section No. 11; in Pflugerville, Travis County

Texas. (FP1912-02)

LOCATION: The property is located on the south side of Kelly Ln, on both sides of Hidden Lake Drive.

#### **TRANSPORTATION:**

Right of way reserve lots have been proposed on the plat to account for future Kelly Ln. right of way dedication.

#### **LOCATION MAP:**