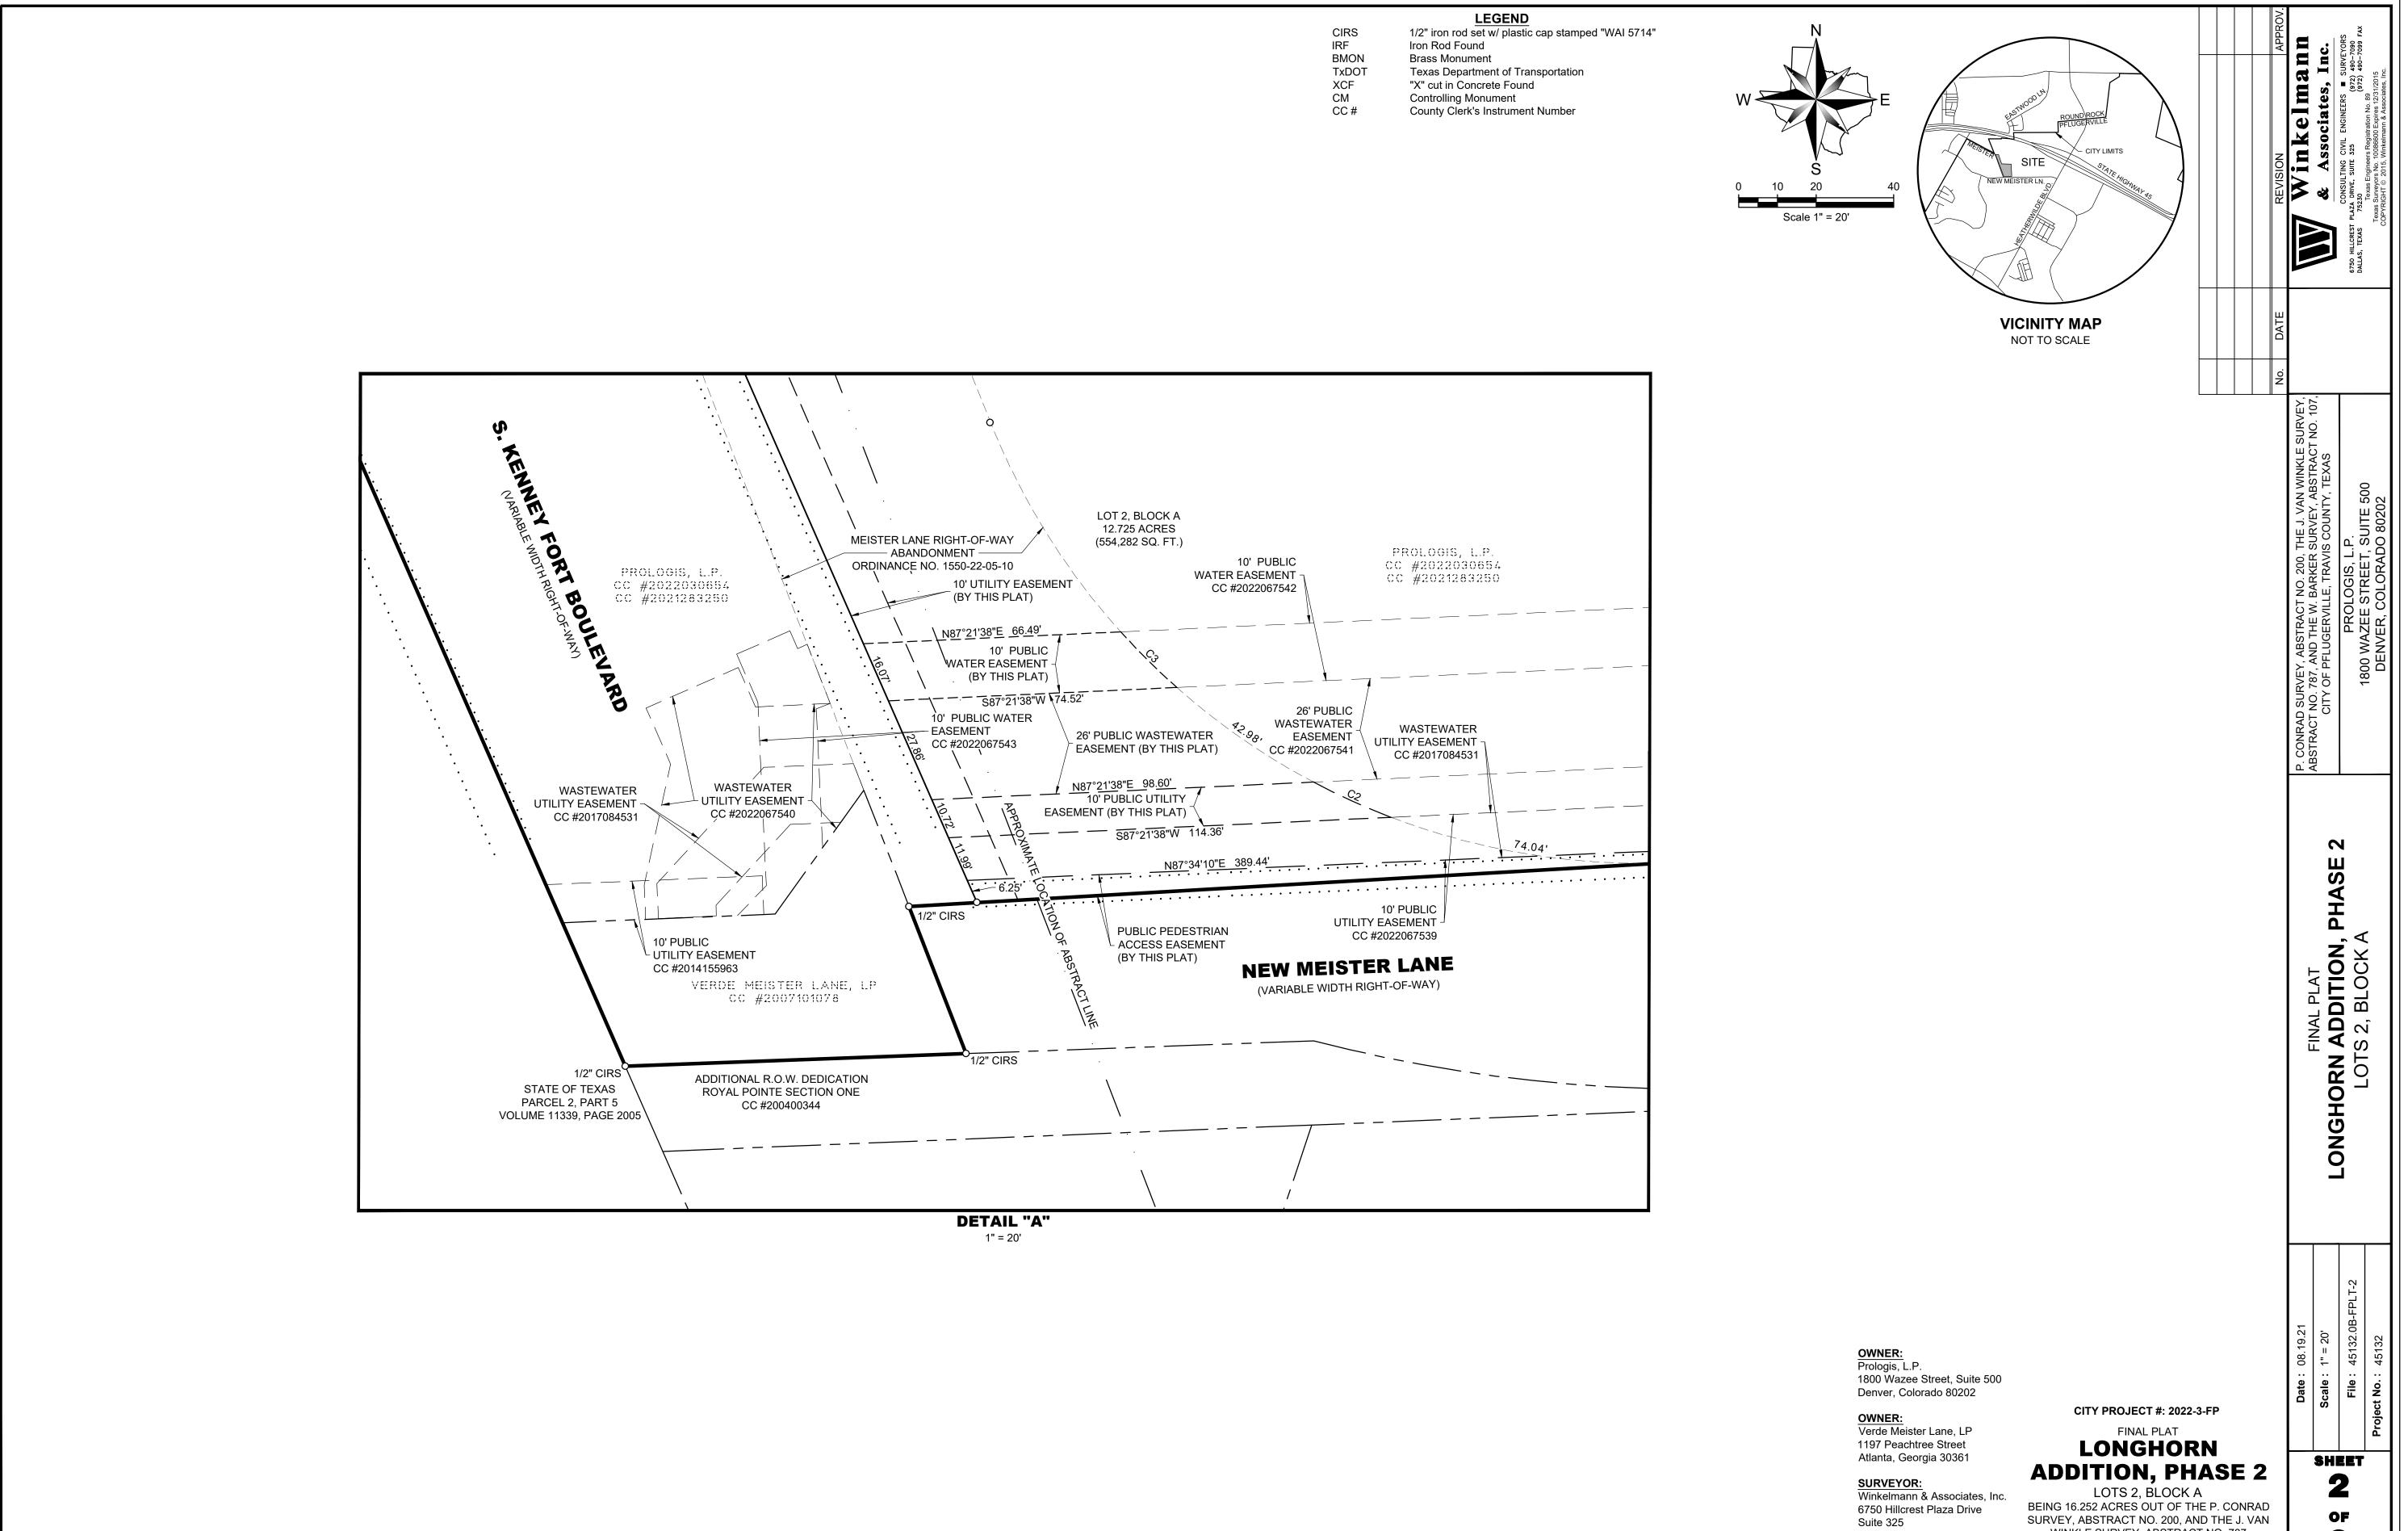

Dallas, Texas 75230 (214) 490-7090

WINKLE SURVEY, ABSTRACT NO. 787 CITY OF PFLUGERVILLE, TRAVIS COUNTY, TEXAS

| OWN                                                    | ERS CERTIFICATE                                                                                                                                                                                                                                                                                                                                                                                                                                                                                                                                                                                                                                                                                                                                                                                                                                   |
|--------------------------------------------------------|---------------------------------------------------------------------------------------------------------------------------------------------------------------------------------------------------------------------------------------------------------------------------------------------------------------------------------------------------------------------------------------------------------------------------------------------------------------------------------------------------------------------------------------------------------------------------------------------------------------------------------------------------------------------------------------------------------------------------------------------------------------------------------------------------------------------------------------------------|
|                                                        | E OF TEXAS § ITY OF TRAVIS §                                                                                                                                                                                                                                                                                                                                                                                                                                                                                                                                                                                                                                                                                                                                                                                                                      |
| CONF<br>Pfluge<br>record<br>being<br>Instrui<br>as aba | REAS, Prologis, L.P. and Verde Meister Lane, LP, are the owners of 16.252 acre tract of land situated in the P. RAD SURVEY, ABSTRACT NO. 200, and the J. VAN WINKLE SURVEY, ABSTRACT NO. 787, in the City of erville, Travis County, Texas, being all of a tract of land described in Special Warranty Deed to Prologis, L.P. as led in County Clerk's Instrument Nos. 2022030654 and 2021283250, Official Public Records, Travis County, Texas, all of a tract of land described in Special Warranty Deed to Verde Meister Lane, LP as recorded in County Clerk's ment No. 2007101078, Official Public Records, Travis County, Texas, and being all of the Meister Lane right-of-way andoned by documents recorded in County Clerk's Instrument Nos, Official Public Records, Travis y, Texas, and being more particularly described as follows: |
| A, Lor<br>in Cou                                       | NNING at a 1/2-inch iron rod with a red plastic cap stamped "WAI 5714" set for the Southwest corner of Lot 1, Block anghorn Addition, an addition to the City of Pflugerville, Travis County, Texas, according to the Plat thereof recorded inty Clerk's Instrument No. 202200124, Official Public Records, Travis County, Texas, on the North right-of-way of Meister Lane, said point being the Southeast corner of said Prologis tract;                                                                                                                                                                                                                                                                                                                                                                                                        |
| South<br>CART                                          | CE South 87 degrees 21 minutes 38 seconds West, along the North right-of-way of said New Meister Lane and the line of said Prologis, L.P. tract, a distance of 207.29 feet to a 5/8-inch iron rod with a plastic cap stamped "JONES ER" found for corner, said point being the Southeast corner of Meister Lane right-of-way abandoned per City of erville Ordinance No. 1550-22-05-10;                                                                                                                                                                                                                                                                                                                                                                                                                                                           |
| aband<br>stamp                                         | CE South 86 degrees 42 minutes 54 seconds West, along the South line of said Meister Lane right-of-way lonment (Ordinance No. 1550-22-05-10), a distance of 197.34 feet to a 1/2-inch iron rod with a red plastic cap led "WAI 5714" set for the Southwest corner of said Meister Lane right-of-way abandonment (Ordinance No. 22-05-10) on the East line of said Verde Meister Lane tract;                                                                                                                                                                                                                                                                                                                                                                                                                                                       |
| distan<br>said V<br>an ad                              | CE South 21 degrees 13 minutes 33 seconds East, along the East line of said Verde Meister Lane tract, a ce of 40.75 feet to a 1/2-inch iron rod with a red plastic cap stamped "WAI 5714" set for the Southeast corner of Yerde Meister Lane tract on the North line of additional R.O.W. dedication per Final Plat Royal Pointe Section One, dition to the City of Pflugerville, Travis County, Texas, according to the Plat thereof recorded in County Clerk's ment No. 200400344, Official Public Records, Travis County, Texas;                                                                                                                                                                                                                                                                                                               |
| North<br>stamp                                         | CE South 87 degrees 53 minutes 59 seconds West, along the South line of said Verde Meister Lane tract and the line of said additional R.O.W. dedication, a distance of 87.98 feet to a 1/2-inch iron rod with a red plastic cap ed "WAI 5714" set for corner on the East line of a tract of land described in Special Warranty Deed to the State of (Parcel 2, Part 5) as recorded in Volume 11339, Page 2005, Official Public Records, Travis County, Texas;                                                                                                                                                                                                                                                                                                                                                                                     |
| 5), a c                                                | CE North 23 degrees 41 minutes 36 seconds West, along the East line of said State of Texas tract (Parcel 2, Part listance of 1,584.97 feet to a 1/2-inch iron rod found for Northeast corner of said State of Texas tract (Parcel 2, Part the Southwest right-of-way of said Meister Lane right-of-way, a variable width right-of-way;                                                                                                                                                                                                                                                                                                                                                                                                                                                                                                            |
|                                                        | CE South 62 degrees 55 minutes 05 seconds East, along the Southwest right-of-way of said Meister Lane, a ce of 158.14 feet to a 1/2-inch iron rod with a red plastic cap stamped "WAI 5714" for corner;                                                                                                                                                                                                                                                                                                                                                                                                                                                                                                                                                                                                                                           |
| plastic<br>Deed                                        | CE South 23 degrees 41 minutes 36 seconds East, a distance of 432.17 feet to a 1/2-inch iron rod with a red cap stamped "WAI 5714" set for the Southerly Southwest corner of a tract of land described in Special Warranty to LRF2 AUS Meister Lane LLC as recorded in County Clerk's Instrument No. 2021281306, Official Public Records, County;                                                                                                                                                                                                                                                                                                                                                                                                                                                                                                 |
| a dista                                                | CE North 89 degrees 58 minutes 01 seconds East, along the South line of said LRF2 AUS Meister Lane LLC tract, ance of 799.16 feet to a 1/2-inch iron rod with a red plastic cap stamped "WAI 5714" set for the Northwest corner of Block A, of said Longhorn Addition;                                                                                                                                                                                                                                                                                                                                                                                                                                                                                                                                                                            |
|                                                        | CE South 00 degrees 01 minutes 59 seconds East, along the West line of said Lot 1, Block A, a distance of 922.03 the POINT OF BEGINNING.                                                                                                                                                                                                                                                                                                                                                                                                                                                                                                                                                                                                                                                                                                          |
|                                                        | AINING within these metes and bounds 16.252 acres or 707,913 acres of land, more or less.                                                                                                                                                                                                                                                                                                                                                                                                                                                                                                                                                                                                                                                                                                                                                         |
|                                                        | ESS, my hand at Pflugerville, Texas this the day of, 2022.                                                                                                                                                                                                                                                                                                                                                                                                                                                                                                                                                                                                                                                                                                                                                                                        |
|                                                        | 200, my nana at i nagorvino, rokao ano aro aay oi, zozz.                                                                                                                                                                                                                                                                                                                                                                                                                                                                                                                                                                                                                                                                                                                                                                                          |
| BY:                                                    | AUTHORIZED SIGNATURE - Prologis, LP                                                                                                                                                                                                                                                                                                                                                                                                                                                                                                                                                                                                                                                                                                                                                                                                               |
|                                                        | E OF TEXAS § ITY OF §                                                                                                                                                                                                                                                                                                                                                                                                                                                                                                                                                                                                                                                                                                                                                                                                                             |
|                                                        | e me, the undersigned authority, on this day personally appeared, known to me to be erson whose name is subscribed to the foregoing instrument and acknowledged to me that he executed the same e purposes and consideration and under the authority therein expressed.                                                                                                                                                                                                                                                                                                                                                                                                                                                                                                                                                                           |
| GIVE                                                   | N under my hand and seal of office this day of, 2022.                                                                                                                                                                                                                                                                                                                                                                                                                                                                                                                                                                                                                                                                                                                                                                                             |
|                                                        |                                                                                                                                                                                                                                                                                                                                                                                                                                                                                                                                                                                                                                                                                                                                                                                                                                                   |
|                                                        | / Public for and in the State of Texas<br>mmission expires:                                                                                                                                                                                                                                                                                                                                                                                                                                                                                                                                                                                                                                                                                                                                                                                       |
| WITN                                                   | ESS, my hand at Pflugerville, Texas this the day of, 2022.                                                                                                                                                                                                                                                                                                                                                                                                                                                                                                                                                                                                                                                                                                                                                                                        |
| BY:                                                    | AUTHORIZED SIGNATURE - Verde Meister Lane, LP                                                                                                                                                                                                                                                                                                                                                                                                                                                                                                                                                                                                                                                                                                                                                                                                     |
| STAT                                                   | E OF TEXAS § ITY OF §                                                                                                                                                                                                                                                                                                                                                                                                                                                                                                                                                                                                                                                                                                                                                                                                                             |
| the pe                                                 | e me, the undersigned authority, on this day personally appeared, known to me to be erson whose name is subscribed to the foregoing instrument and acknowledged to me that he executed the same e purposes and consideration and under the authority therein expressed.                                                                                                                                                                                                                                                                                                                                                                                                                                                                                                                                                                           |
| GIVE                                                   | N under my hand and seal of office this day of, 2022.                                                                                                                                                                                                                                                                                                                                                                                                                                                                                                                                                                                                                                                                                                                                                                                             |
|                                                        | / Public for and in the State of Texas mmission expires:                                                                                                                                                                                                                                                                                                                                                                                                                                                                                                                                                                                                                                                                                                                                                                                          |
|                                                        |                                                                                                                                                                                                                                                                                                                                                                                                                                                                                                                                                                                                                                                                                                                                                                                                                                                   |
|                                                        |                                                                                                                                                                                                                                                                                                                                                                                                                                                                                                                                                                                                                                                                                                                                                                                                                                                   |