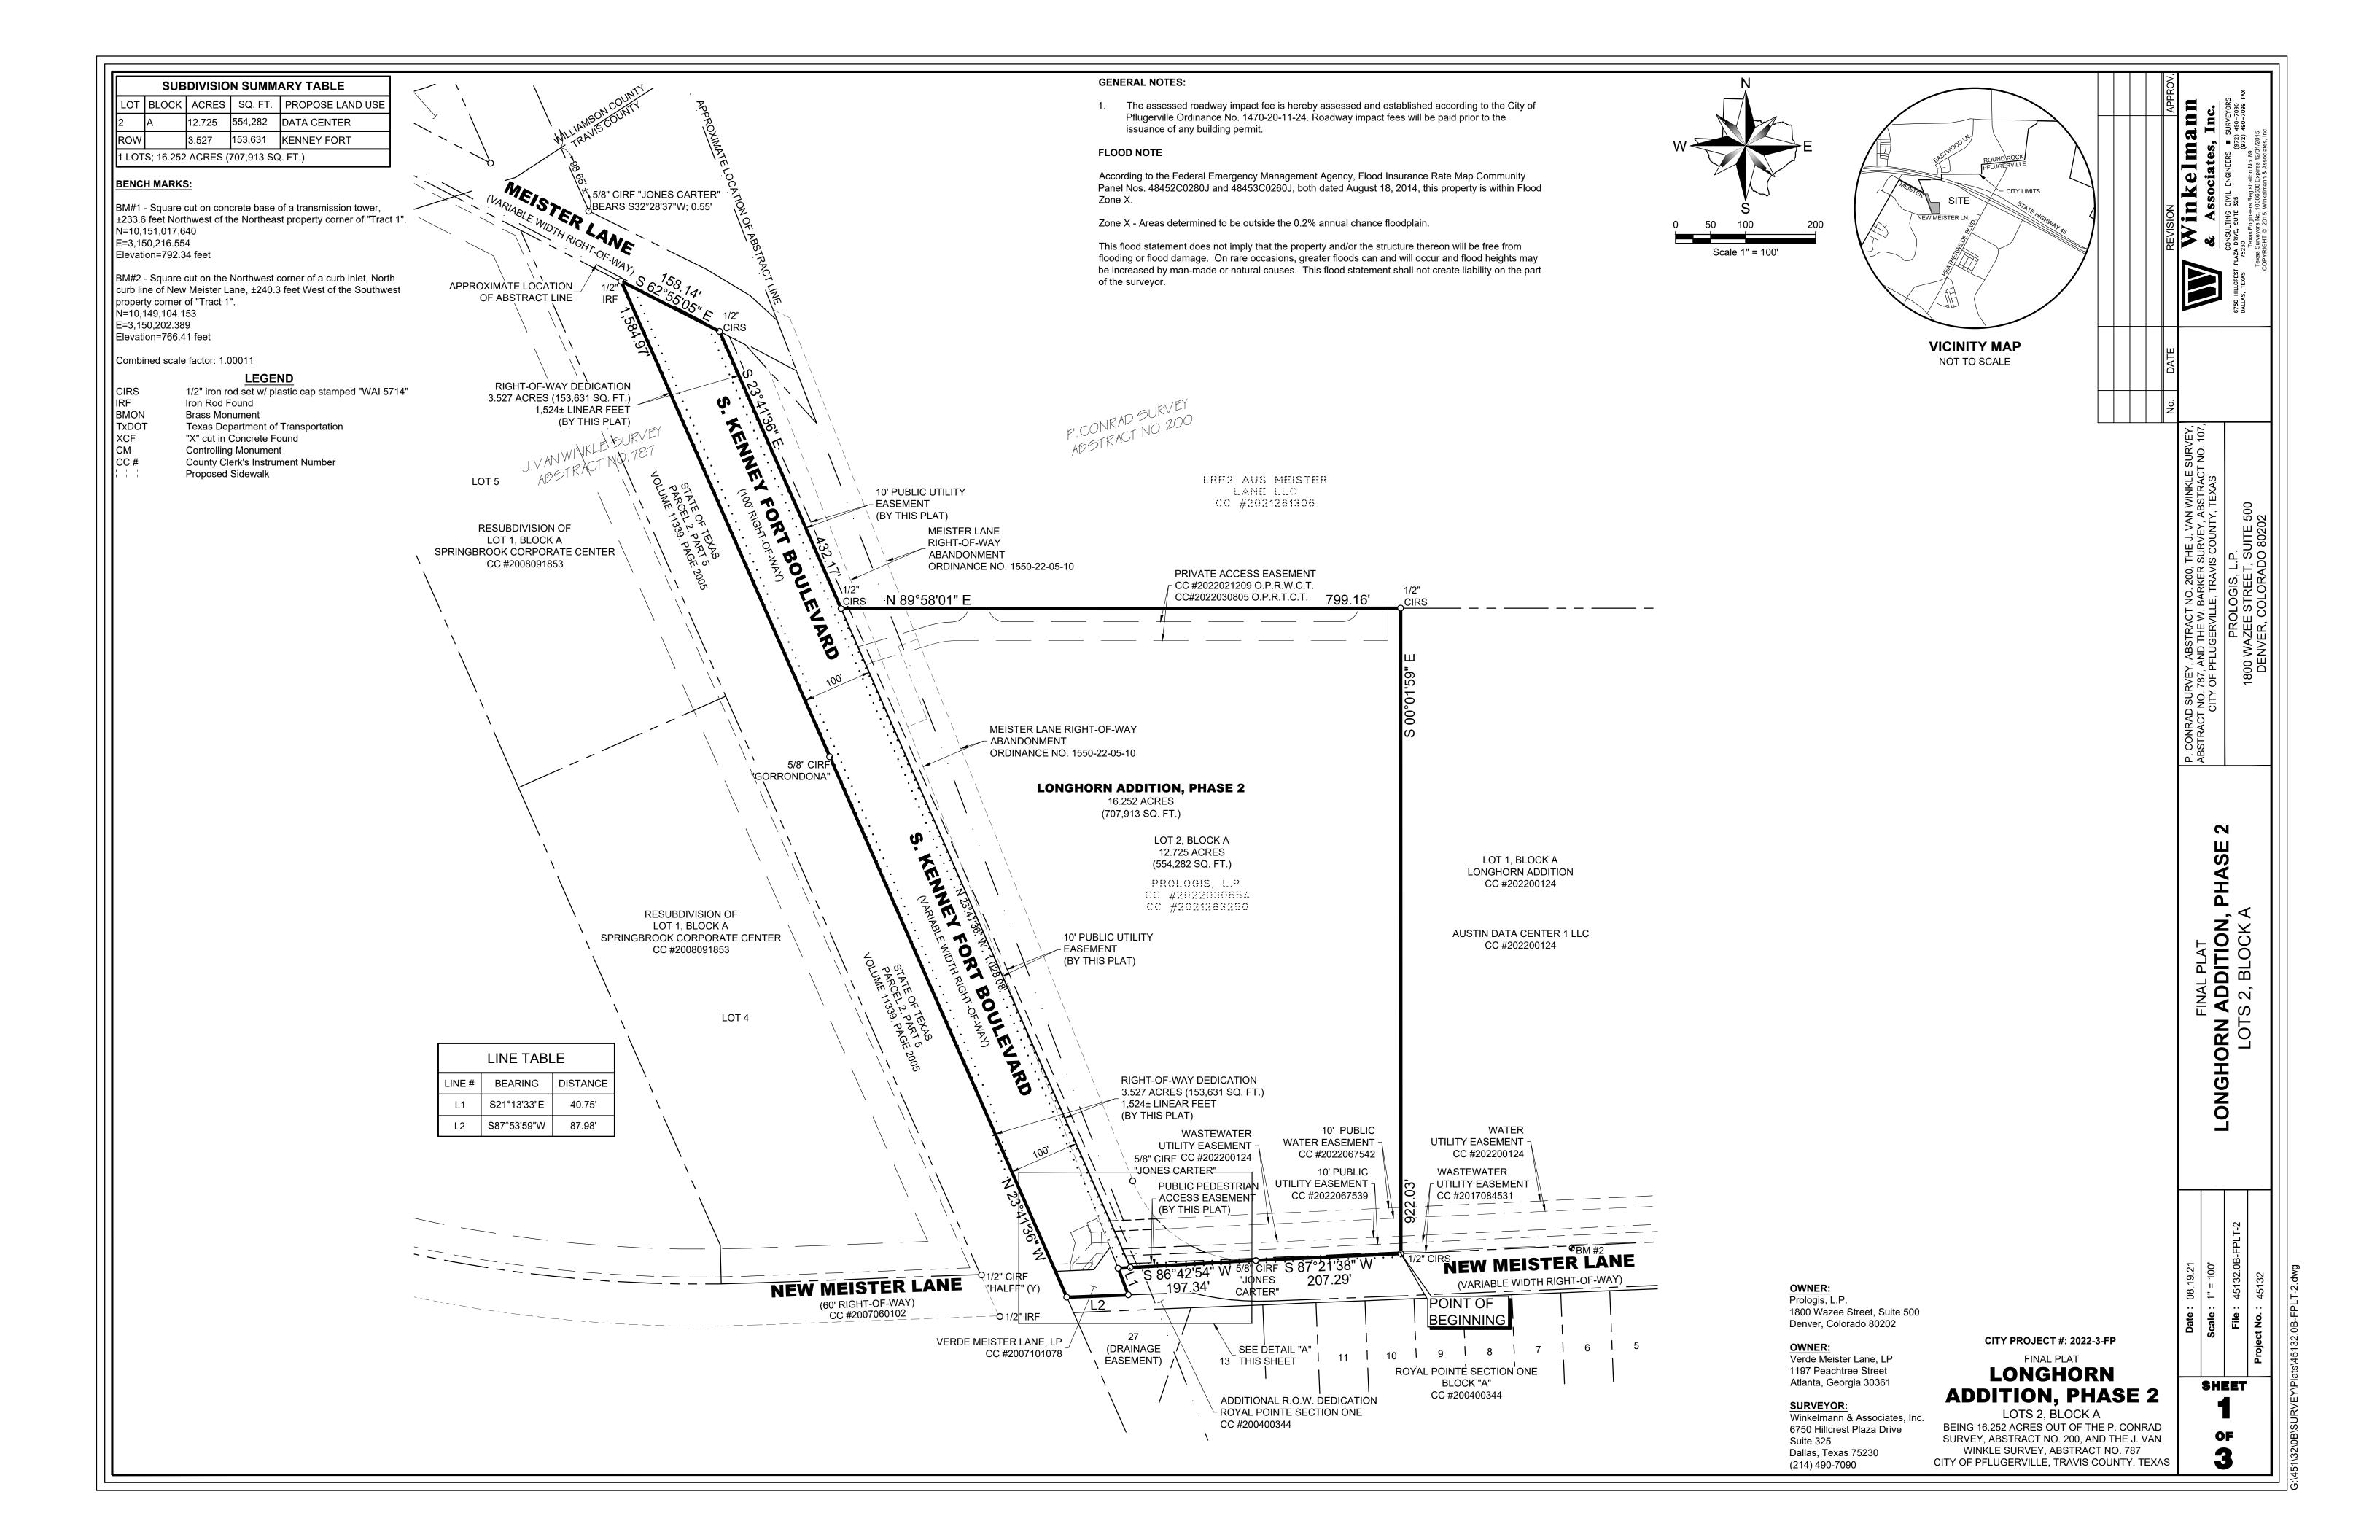

Dallas, Texas 75230 (214) 490-7090

WINKLE SURVEY, ABSTRACT NO. 787 CITY OF PFLUGERVILLE, TRAVIS COUNTY, TEXAS

| OWN                                                    | ERS CERTIFICATE                                                                                                                                                                                                                                                                                                                                                                                                                                                                                                                                                                                                                                                                                                                                                                                                                                   |
|--------------------------------------------------------|---------------------------------------------------------------------------------------------------------------------------------------------------------------------------------------------------------------------------------------------------------------------------------------------------------------------------------------------------------------------------------------------------------------------------------------------------------------------------------------------------------------------------------------------------------------------------------------------------------------------------------------------------------------------------------------------------------------------------------------------------------------------------------------------------------------------------------------------------|
|                                                        | E OF TEXAS § ITY OF TRAVIS §                                                                                                                                                                                                                                                                                                                                                                                                                                                                                                                                                                                                                                                                                                                                                                                                                      |
| CONF<br>Pfluge<br>record<br>being<br>Instrui<br>as aba | REAS, Prologis, L.P. and Verde Meister Lane, LP, are the owners of 16.252 acre tract of land situated in the P. RAD SURVEY, ABSTRACT NO. 200, and the J. VAN WINKLE SURVEY, ABSTRACT NO. 787, in the City of erville, Travis County, Texas, being all of a tract of land described in Special Warranty Deed to Prologis, L.P. as led in County Clerk's Instrument Nos. 2022030654 and 2021283250, Official Public Records, Travis County, Texas, all of a tract of land described in Special Warranty Deed to Verde Meister Lane, LP as recorded in County Clerk's ment No. 2007101078, Official Public Records, Travis County, Texas, and being all of the Meister Lane right-of-way andoned by documents recorded in County Clerk's Instrument Nos, Official Public Records, Travis y, Texas, and being more particularly described as follows: |
| A, Lor<br>in Cou                                       | NNING at a 1/2-inch iron rod with a red plastic cap stamped "WAI 5714" set for the Southwest corner of Lot 1, Block anghorn Addition, an addition to the City of Pflugerville, Travis County, Texas, according to the Plat thereof recorded inty Clerk's Instrument No. 202200124, Official Public Records, Travis County, Texas, on the North right-of-way of Meister Lane, said point being the Southeast corner of said Prologis tract;                                                                                                                                                                                                                                                                                                                                                                                                        |
| South<br>CART                                          | CE South 87 degrees 21 minutes 38 seconds West, along the North right-of-way of said New Meister Lane and the line of said Prologis, L.P. tract, a distance of 207.29 feet to a 5/8-inch iron rod with a plastic cap stamped "JONES ER" found for corner, said point being the Southeast corner of Meister Lane right-of-way abandoned per City of erville Ordinance No. 1550-22-05-10;                                                                                                                                                                                                                                                                                                                                                                                                                                                           |
| aband<br>stamp                                         | CE South 86 degrees 42 minutes 54 seconds West, along the South line of said Meister Lane right-of-way lonment (Ordinance No. 1550-22-05-10), a distance of 197.34 feet to a 1/2-inch iron rod with a red plastic cap led "WAI 5714" set for the Southwest corner of said Meister Lane right-of-way abandonment (Ordinance No. 22-05-10) on the East line of said Verde Meister Lane tract;                                                                                                                                                                                                                                                                                                                                                                                                                                                       |
| distan<br>said V<br>an ad                              | CE South 21 degrees 13 minutes 33 seconds East, along the East line of said Verde Meister Lane tract, a ce of 40.75 feet to a 1/2-inch iron rod with a red plastic cap stamped "WAI 5714" set for the Southeast corner of Yerde Meister Lane tract on the North line of additional R.O.W. dedication per Final Plat Royal Pointe Section One, dition to the City of Pflugerville, Travis County, Texas, according to the Plat thereof recorded in County Clerk's ment No. 200400344, Official Public Records, Travis County, Texas;                                                                                                                                                                                                                                                                                                               |
| North<br>stamp                                         | CE South 87 degrees 53 minutes 59 seconds West, along the South line of said Verde Meister Lane tract and the line of said additional R.O.W. dedication, a distance of 87.98 feet to a 1/2-inch iron rod with a red plastic cap ed "WAI 5714" set for corner on the East line of a tract of land described in Special Warranty Deed to the State of (Parcel 2, Part 5) as recorded in Volume 11339, Page 2005, Official Public Records, Travis County, Texas;                                                                                                                                                                                                                                                                                                                                                                                     |
| 5), a c                                                | CE North 23 degrees 41 minutes 36 seconds West, along the East line of said State of Texas tract (Parcel 2, Part listance of 1,584.97 feet to a 1/2-inch iron rod found for Northeast corner of said State of Texas tract (Parcel 2, Part the Southwest right-of-way of said Meister Lane right-of-way, a variable width right-of-way;                                                                                                                                                                                                                                                                                                                                                                                                                                                                                                            |
|                                                        | CE South 62 degrees 55 minutes 05 seconds East, along the Southwest right-of-way of said Meister Lane, a ce of 158.14 feet to a 1/2-inch iron rod with a red plastic cap stamped "WAI 5714" for corner;                                                                                                                                                                                                                                                                                                                                                                                                                                                                                                                                                                                                                                           |
| plastic<br>Deed                                        | CE South 23 degrees 41 minutes 36 seconds East, a distance of 432.17 feet to a 1/2-inch iron rod with a red cap stamped "WAI 5714" set for the Southerly Southwest corner of a tract of land described in Special Warranty to LRF2 AUS Meister Lane LLC as recorded in County Clerk's Instrument No. 2021281306, Official Public Records, County;                                                                                                                                                                                                                                                                                                                                                                                                                                                                                                 |
| a dista                                                | CE North 89 degrees 58 minutes 01 seconds East, along the South line of said LRF2 AUS Meister Lane LLC tract, ance of 799.16 feet to a 1/2-inch iron rod with a red plastic cap stamped "WAI 5714" set for the Northwest corner of Block A, of said Longhorn Addition;                                                                                                                                                                                                                                                                                                                                                                                                                                                                                                                                                                            |
|                                                        | CE South 00 degrees 01 minutes 59 seconds East, along the West line of said Lot 1, Block A, a distance of 922.03 the POINT OF BEGINNING.                                                                                                                                                                                                                                                                                                                                                                                                                                                                                                                                                                                                                                                                                                          |
|                                                        | AINING within these metes and bounds 16.252 acres or 707,913 acres of land, more or less.                                                                                                                                                                                                                                                                                                                                                                                                                                                                                                                                                                                                                                                                                                                                                         |
|                                                        | ESS, my hand at Pflugerville, Texas this the day of, 2022.                                                                                                                                                                                                                                                                                                                                                                                                                                                                                                                                                                                                                                                                                                                                                                                        |
|                                                        | 200, my nana at i nagorvino, rokao ano aro aay oi, zozz.                                                                                                                                                                                                                                                                                                                                                                                                                                                                                                                                                                                                                                                                                                                                                                                          |
| BY:                                                    | AUTHORIZED SIGNATURE - Prologis, LP                                                                                                                                                                                                                                                                                                                                                                                                                                                                                                                                                                                                                                                                                                                                                                                                               |
|                                                        | E OF TEXAS § ITY OF §                                                                                                                                                                                                                                                                                                                                                                                                                                                                                                                                                                                                                                                                                                                                                                                                                             |
|                                                        | e me, the undersigned authority, on this day personally appeared, known to me to be erson whose name is subscribed to the foregoing instrument and acknowledged to me that he executed the same e purposes and consideration and under the authority therein expressed.                                                                                                                                                                                                                                                                                                                                                                                                                                                                                                                                                                           |
| GIVE                                                   | N under my hand and seal of office this day of, 2022.                                                                                                                                                                                                                                                                                                                                                                                                                                                                                                                                                                                                                                                                                                                                                                                             |
|                                                        |                                                                                                                                                                                                                                                                                                                                                                                                                                                                                                                                                                                                                                                                                                                                                                                                                                                   |
|                                                        | / Public for and in the State of Texas<br>mmission expires:                                                                                                                                                                                                                                                                                                                                                                                                                                                                                                                                                                                                                                                                                                                                                                                       |
| WITN                                                   | ESS, my hand at Pflugerville, Texas this the day of, 2022.                                                                                                                                                                                                                                                                                                                                                                                                                                                                                                                                                                                                                                                                                                                                                                                        |
| BY:                                                    | AUTHORIZED SIGNATURE - Verde Meister Lane, LP                                                                                                                                                                                                                                                                                                                                                                                                                                                                                                                                                                                                                                                                                                                                                                                                     |
| STAT                                                   | E OF TEXAS § ITY OF §                                                                                                                                                                                                                                                                                                                                                                                                                                                                                                                                                                                                                                                                                                                                                                                                                             |
| the pe                                                 | e me, the undersigned authority, on this day personally appeared, known to me to be erson whose name is subscribed to the foregoing instrument and acknowledged to me that he executed the same e purposes and consideration and under the authority therein expressed.                                                                                                                                                                                                                                                                                                                                                                                                                                                                                                                                                                           |
| GIVE                                                   | N under my hand and seal of office this day of, 2022.                                                                                                                                                                                                                                                                                                                                                                                                                                                                                                                                                                                                                                                                                                                                                                                             |
|                                                        | / Public for and in the State of Texas mmission expires:                                                                                                                                                                                                                                                                                                                                                                                                                                                                                                                                                                                                                                                                                                                                                                                          |
|                                                        |                                                                                                                                                                                                                                                                                                                                                                                                                                                                                                                                                                                                                                                                                                                                                                                                                                                   |
|                                                        |                                                                                                                                                                                                                                                                                                                                                                                                                                                                                                                                                                                                                                                                                                                                                                                                                                                   |