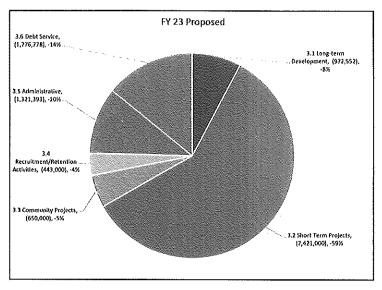

#### **PCDC Expenditures**

Short-term projects are expected to be completed in the current fiscal year or are only funded in the current or future fiscal years if the applicant meets contractual obligations annually. For FY23, the total short term projects budgeted expenditure is \$7,421,000.00 representing 59% of the total annual budgeted expenditure. This includes Economic Development Performance Agreements of which, two are new incentive contracts and seven are ongoing incentive contracts that are eligible for funding in FY23. The remaining \$6,000,000 in short term projects is for Land acquisition in FY23.

Long-term projects are expected to be completed in more than one fiscal year and require future annual payments for debt service or construction costs. For FY23, the total budgeted is \$972,552.00 or 8% of the total annual expenditure, to fund the City of Pflugerville's annual bond debt for Pfluger Farm Lane Series 2013, 130 Commerce Impact Way Series 2014, Renewable Energy Park Series 2009A, along with a 380 agreement and Heatherwilde 45 infrastructure.

Recruitment and Retention is \$443,000, represents 4% of the total budgeted expenditure and includes the Business Pfirst Program, funding for marketing, business retention, workforce

education, recruitment and associated events.

Administrative Expenses account for 10% of the total PCDC Expenditure. Administrative Expenses include: Personnel Costs of \$713,480 for 6 full-time positions plus 3% merit, city administrative services contract of \$35,674, professional development costs of \$22,000, office \$131,239 and overhead costs of \$54,000.

Community Engagement Projects account for \$650,000 or 5% of the budget and include workforce education grants, public parks and related community improvement grants.

#### **PCDC Debt Service**

The PCDC has one loan with Hancock Whitney Bank to finance the water park. The PCDC will pay \$905,000 in principal and \$871,778 in interest payments, accounting for 14% of our total FY23 Expenses.