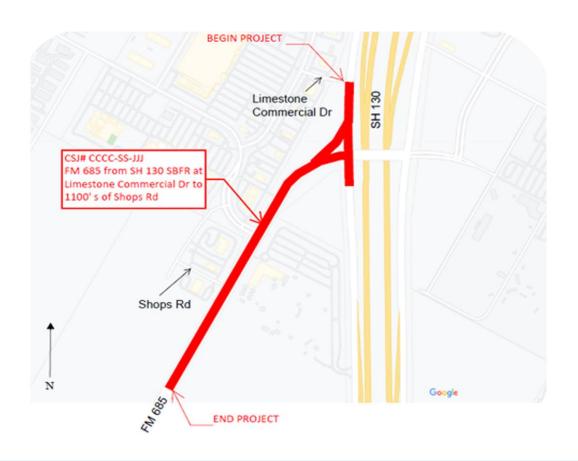

## Copper Mine Overpass SH130 at FM685

- Improve Safety & Operations
- Reduce traffic speeds
- New Sidewalk (Limestone Commercial Drive to approximately 1100 feet south of Shop Road)
- Right turn signal on FM 685 from southbound frontage road of SH130

## Copper Mine Overpass – SH130 at FM685