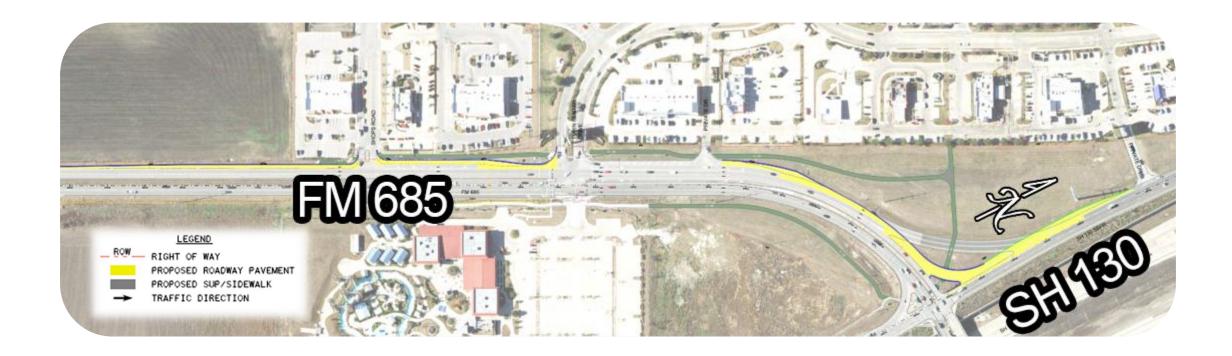

## Copper Mine Overpass SH130 at FM685

- Improve Safety & Operations
- Reduce traffic speeds
- New Sidewalk (Limestone Commercial Drive to approximately 1100 feet south of Shop Road)
- Right turn signal on FM 685 from southbound frontage road of SH130

## Copper Mine Overpass – SH130 at FM685