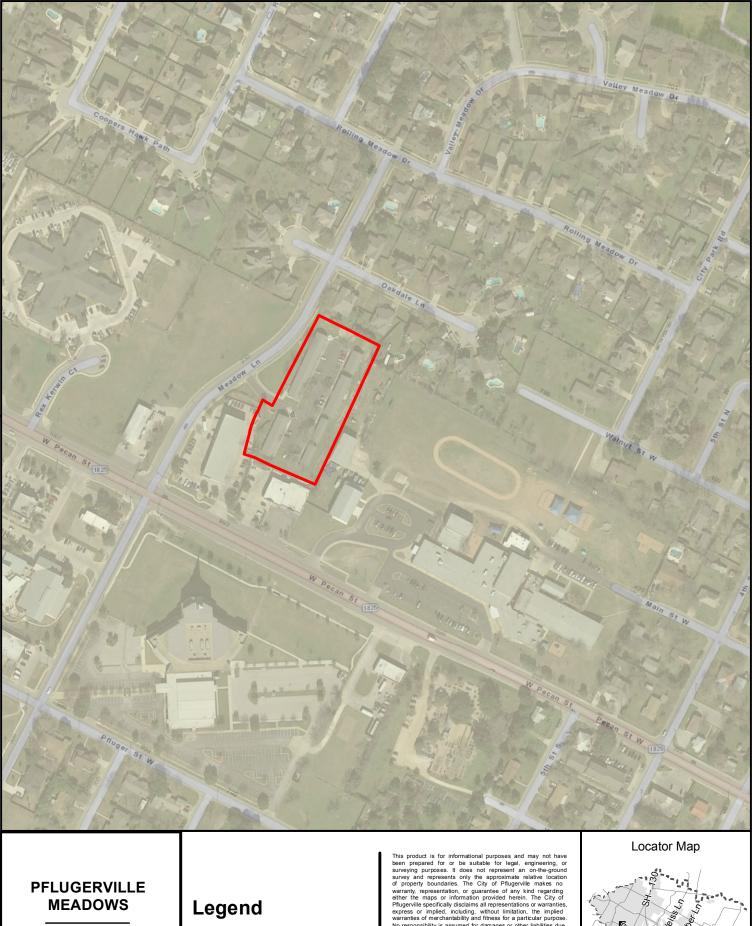

201 MEADOW LN

0

200

Proposed Project

400 Feet ٦

This product is for informational purposes and may not have been prepared for or be suitable for legal, engineering, or surveying purposes. It does not represent an on-the-ground survey and represents only the approximate relative location of property boundaries. The City of Pflugerville paragrafting either the maps or information provided herein. The City of Pflugerville solutions all representations or warranities, express or impled, including, without limitation, the implied warranity, enercharability and fitness for a particular purpose. No responsibility is assumed for damages or other liabilities due to the accuracy, availability. Completeness, use or misuse of the information provided. For additional information please call the city's Geographic information services Division at (512) 90-6300 or visit the City's website at www.pflugerville.x.gov.