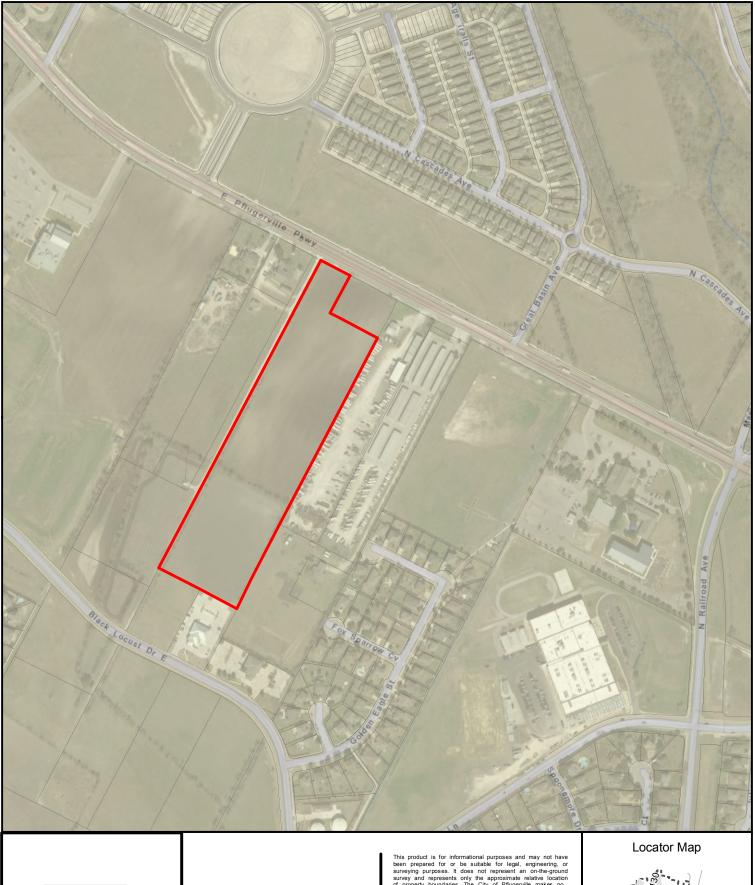

POINTE AT MIRROR LAKE Legend

0

300

Proposed Project

600 Feet

This product is for informational purposes and may not have been prepared for or be suitable for legal, engineering, or surveying purposes. It does not represent an on-the-ground survey and represents only the approximate relative location of property boundaries. The City of Pflugerville paragrafting either the maps or information provided herein. The City of Pflugerville solutions all representations or warranities, express or impled, including, without limitation, the implied warranity, enercharability and fitness for a particular purpose. No responsibility is assumed for damages or other liabilities due to the accuracy, availability. Completeness, use or misuse of the information provided. For additional information please call the city's Geographic information services Division at (512) 90-6300 or visit the City's website at www.pflugerville.x.gov.