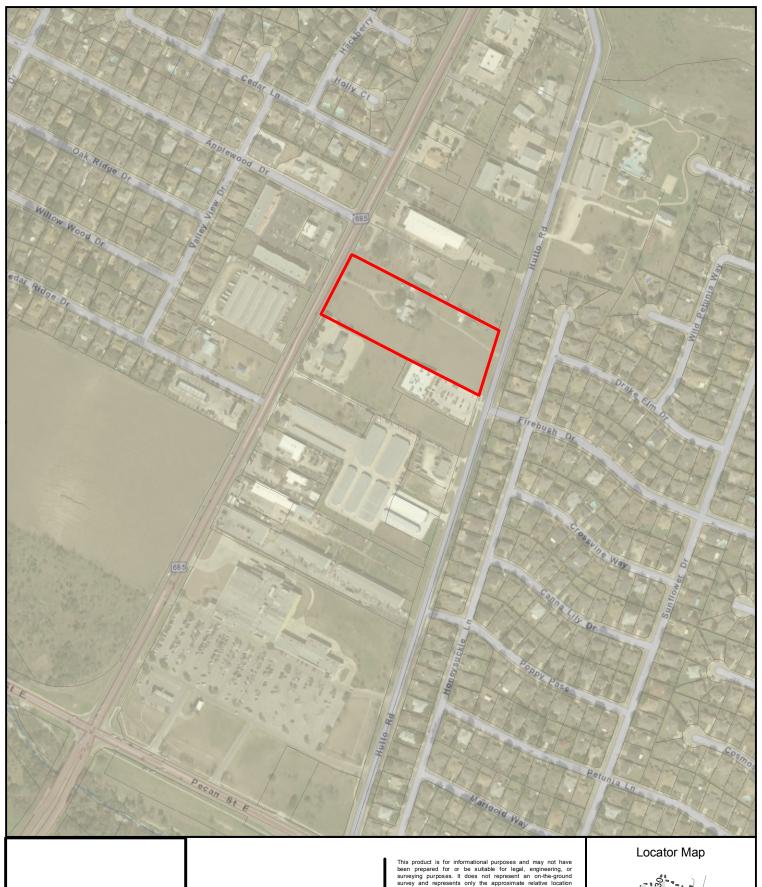

VERDE AT HERITAGE PARK

701 FM 685

## Legend

0 300 600 Feet

This product is for informational purposes and may not have been prepared for or be suitable for legal, engineering, or surveying purposes. It does not represent an on-the-ground survey and represents only the approximate relative location of property boundaries. The City of Pflugerville makes no warranty, representation, or guarantee of any kind regarding either the maps or information provided herein. The City of Pflugerville specifically disclaims all representations or warranties, express or impled, including, without limitation, the implied warranties of merchantability and fitness for a particular purpose. No responsibility is assumed for damages or other liabilities due to the accuracy, availability, completeness, use or misuse of the information provided. For additional information please call the City's Geographic information Services Division at (512) 990-6300 or visit the City's website at www.pflugervillets.gov.