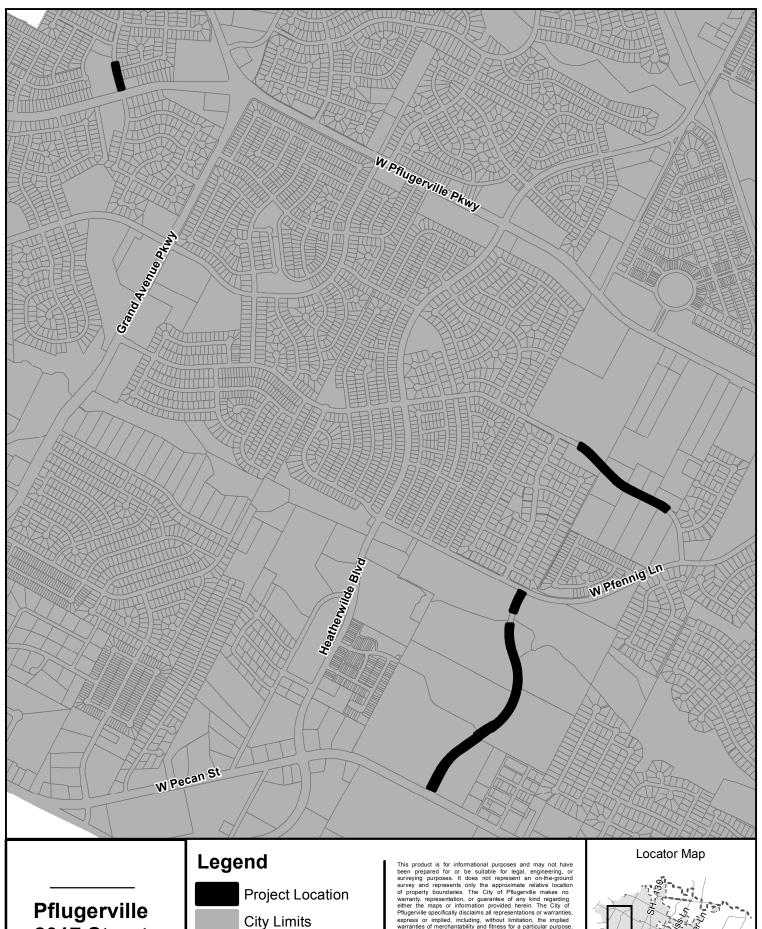

2017 Street **Lights Projects** 

2,000 Feet

This product is for informational purposes and may not have been prepared for or be suitable for legal, engineering, or surveying purposes. It does not represent an on-the-ground survey and represents only the approximate relative location of property boundaries. The City of Pflugerville makes no warranty, representation, or guarantee of any kind regarding either the maps or information provided herein. The City of Pflugerville specifically disclaims all representations or warranties, express or implied, including, without limitation, the implied warranties of merchantability and fitness for a particular purpose. No responsibility is assumed for damages or other liabilities due to the accuracy, availability, completeness, use or misuse of the information provided. For additional information please call the City's Geographic Information Services Division at (512) 990-6300 or visit the City's website at www.pflugervilletx.gov.