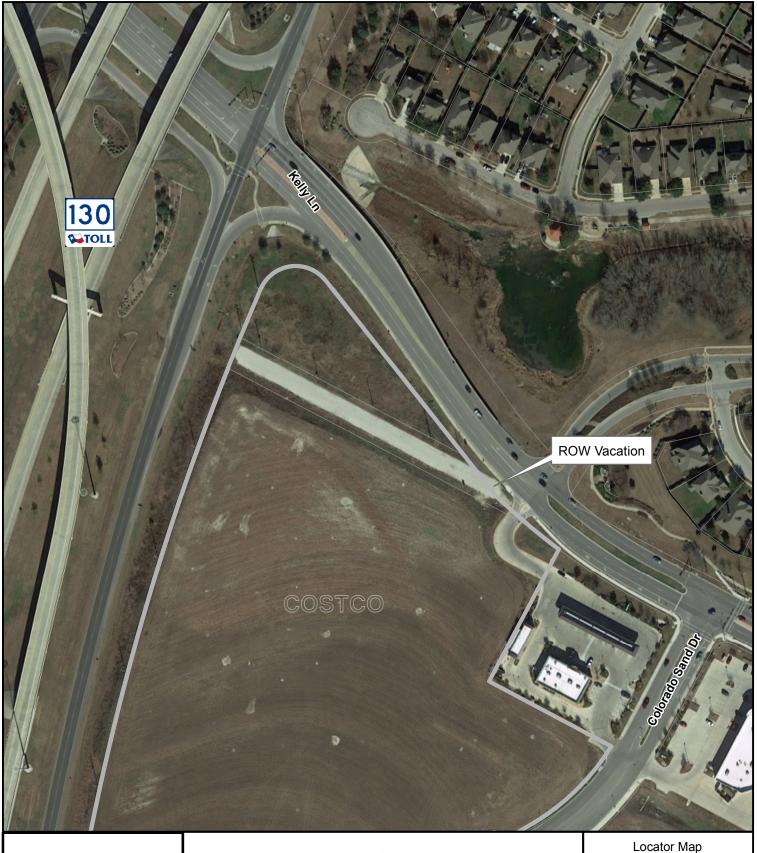

Kelly Ln ROW Vacation at **Costco Site** 

Legend

Base Map

150

300 Feet

This product is for informational purposes and may not have been prepared for or be suitable for legal, engineering, or surveying purposes. It does not represent an on-the-ground survey and represents only the approximate relative location of property boundaries. The City of Pflugerville makes no warranty, representation, or guarantee of any kind regarding either the maps or information provided herein. The City of Pflugerville specifically disclaims all representations or warranties, express or implied, including, without limitation, the implied warranties of merchantability and fitness for a particular purpose. No responsibility is assumed for damages or other liabilities due to the accuracy, availability, completeness, use or misuse of the information provided. For additional information please call the City's Geographic Information Services Division at (512) 909-6300 or visit the City's website at www.pflugervilletx.gov.