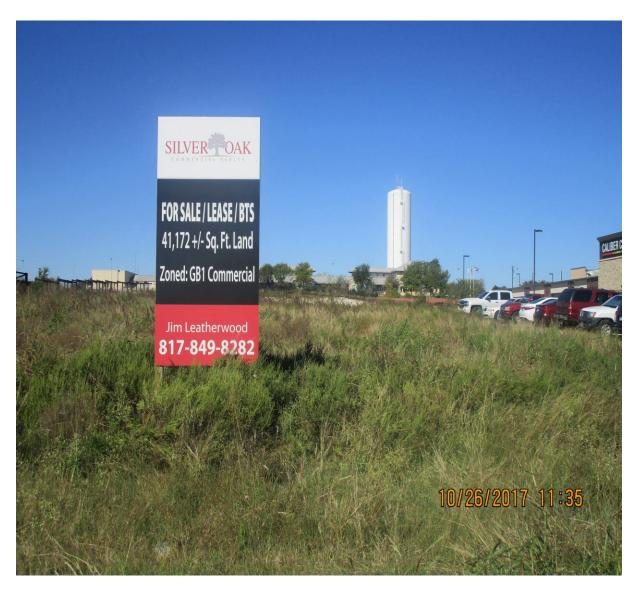

#### **Site Images**

• Caliber Collision and Enterprise Rent A Car are shown, site includes 3 total businesses, ColourTec Body&Paint is located directly behind Caliber Collision.

• 41,172 Square Feet of land zoned as General Business one (GB1) district located within Cross Pflugerville lot 1.