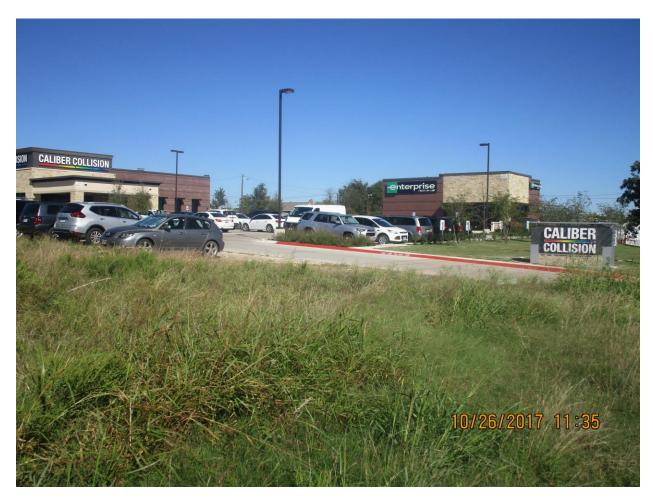

#### **Site Images**

• Caliber Collision and Enterprise Rent A Car are shown, site includes 3 total businesses, ColourTec Body&Paint is located directly behind Caliber Collision.

• 41,172 Square Feet of land zoned as General Business one (GB1) district located within Cross Pflugerville lot 1.