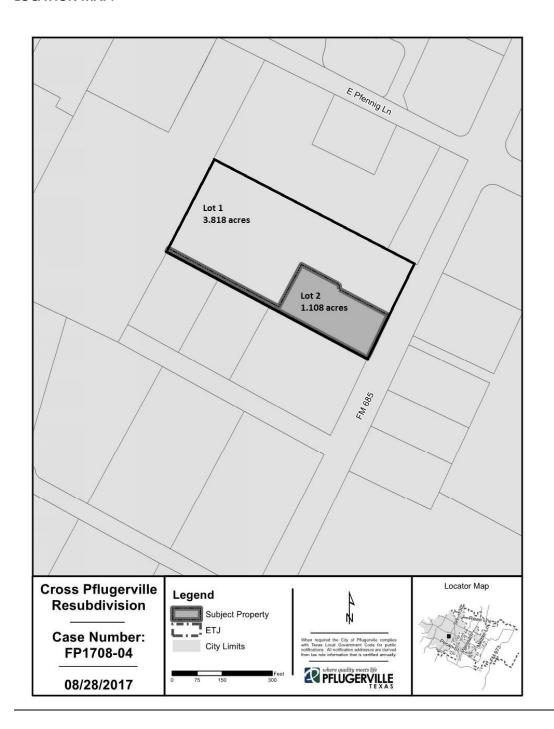

#### **LOCATION:**

The proposed subdivision consists of 4.926-acres of land located generally west of FM 685 and south of East Pfennig Ln.

#### **LOCATION MAP:**