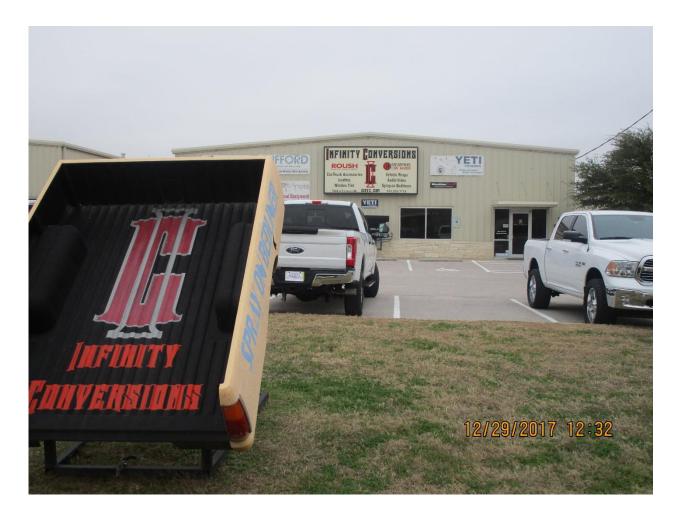

05 as a part of the Springbrook II Business Park subdivision.

#### TRANSPORTATION:

No changes to the road network are proposed or required.

#### **UTILITIES:**

Water is provided by Manville WSC and wastewater service is provided by Windermere Utility Co Inc. Both lots will be served utilities and no utility extensions are required.

#### **NOTIFICATION:**

Notification was published in the newspaper and signs were posted on the property for the Replat.

#### STAFF RECOMMENDATION:

The Replat meets the minimum state and local requirements, and Staff recommends approval.

#### **ATTACHMENTS:**



### **STAFF REPORT**

- Location Map
- Site Images
- Final Plat Re-subdivision of Springbrook II Business Park subdivision

#### **LOCATION MAP:**





## **STAFF REPORT**

### **Site Images**



Lot 3A existing business Infinity Conversions.



## **STAFF REPORT**



Lot 3B existing building Bridgefarmers Custom Trophy and Screen Printing.