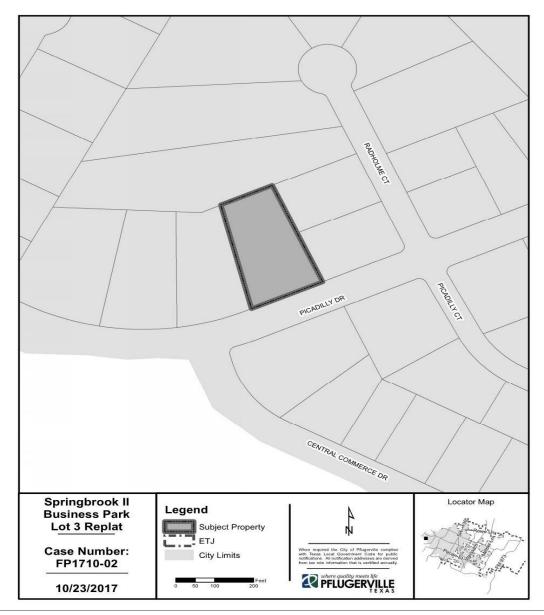

#### **LOCATION MAP:**

#### LOCATION:

The proposed subdivision consists of 1.26-acres of land located generally east of the Picadilly Drive and Central Commerce Drive intersection.