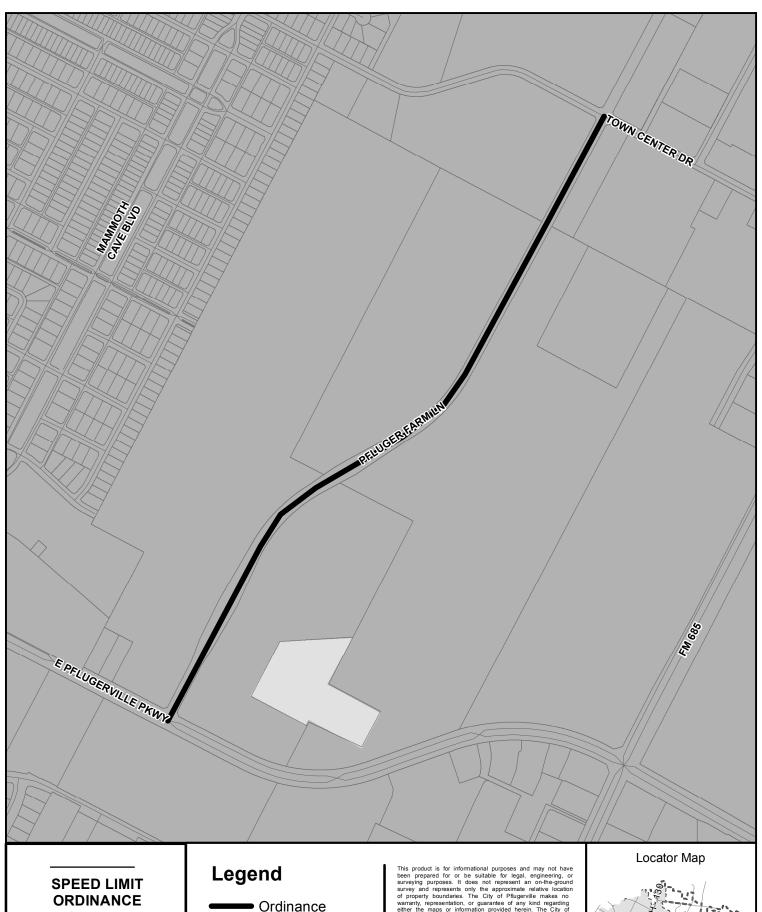

PFLUGER FARM LN FROM E. **PFLUGERVILLE PKWY TO TOWN CENTER DR** 

Ordinance

**ETJ** 

690 Feet

This product is for informational purposes and may not have been prepared for or be suitable for legal, engineering, or surveying purposes. It does not represent an on-the-ground survey and represents only the approximate relative location of property boundaries. The City of Pflugerville makes no warranty, representation, or guarantee of any kind regarding either the maps or information provided herein. The City of Pflugerville specifically disclaims all representations or warranties, express or implied, including, without limitation, the implied warranties of merchantability and fitness for a particular purpose. No responsibility is assumed for damages or other liabilities due to the accuracy, availability, completeness, use or misuse of the information provided. For additional information please call the City's Geographic Information Services Division at (512) 990-6300 or visit the City's website at www.pflugervilletx.gov.