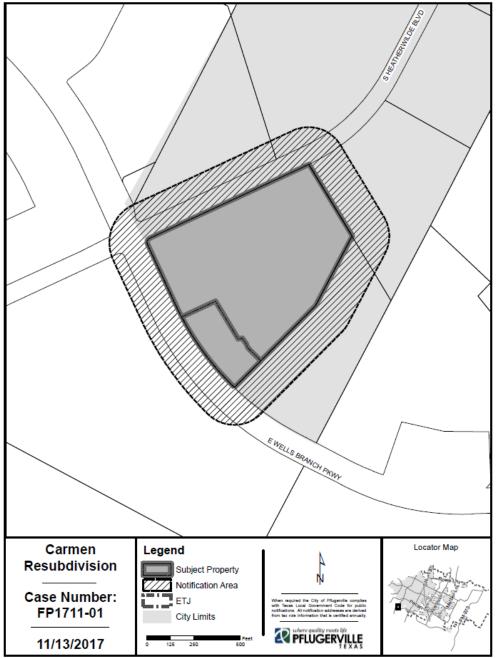

#### ANALYSIS:

Lot 2A Block A, consists of 16.587 acres and contains the Highlands Luxury Apartments a medium to high density residential multifamily development designed under the Wells Point Planned Unit Development guidelines. The proposed subdivision designates 2.00 acres out of the 16.587-acre tract, to become Lot 2B Block A. The proposed 2-acre tract, Lot 2B Block A, is designated as a commercial use within the Wells Point Development Agreement.

#### Site Images

Lot 2A Block A the Highlands Luxury Apartments.

Lot 2B Block A proposed 2.00-acre proposed commercial tract.