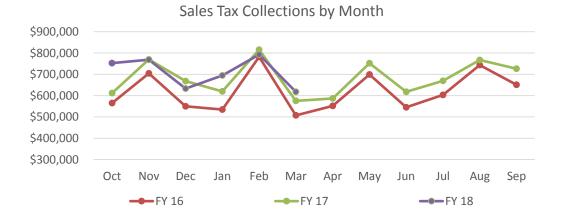

## Sales Tax Revenue Analysis

|                      | <u>FY 2015 - 2016</u> |              | <u>FY 2016 - 2017</u> |              | <u>FY 2017 - 2018</u> |              | % change  |
|----------------------|-----------------------|--------------|-----------------------|--------------|-----------------------|--------------|-----------|
|                      | % of total            | Monthly      | % of total            | Monthly      | % of total            | Monthly      | Month-to- |
|                      | budget                | Revenue      | budget                | Revenue      | budget                | Revenue      | Month     |
| October              |                       |              |                       |              |                       |              |           |
| (August Sales)       | 8.1%                  | \$ 565,083   | 7.7%                  | \$ 612,016   | 8.7%                  | \$ 752,414   | 22.9%     |
| November             |                       |              |                       |              |                       |              |           |
| (September Sales)    | 10.0%                 | 704,504      | 9.7%                  | 770,120      | 8.9%                  | 768,354      | -0.2%     |
| December             |                       |              |                       |              |                       |              |           |
| (October Sales)      | 7.8%                  | 549,571      | 8.4%                  | 667,948      | 7.3%                  | 633,363      | -5.2%     |
| January              |                       |              |                       |              |                       |              |           |
| (November Sales)     | 7.6%                  | 534,420      | 7.8%                  | 619,532      | 8.1%                  | 694,438      | 12.1%     |
| February             |                       |              |                       |              |                       |              |           |
| (December Sales)     | 11.2%                 | 782,072      | 10.3%                 | 815,722      | 9.2%                  | 792,636      | -2.8%     |
| March                | 7.00/                 |              | =                     |              | 7.00/                 |              |           |
| (January Sales)      | 7.2%                  | 507,179      | 7.3%                  | 575,219      | 7.2%                  | 617,622      | 7.4%      |
| April                | 7.00/                 | FF4 000      | 7 40/                 | 506.040      | 0.00/                 |              |           |
| (February Sales)     | 7.9%                  | 551,982      | 7.4%                  | 586,910      | 0.0%                  |              |           |
| May<br>(March Sales) | 10.0%                 | 600 267      | 9.5%                  | 751 702      | 0.0%                  |              |           |
| June                 | 10.0%                 | 699,267      | 9.5%                  | 751,792      | 0.0%                  |              |           |
| (April Sales)        | 7.8%                  | 545,445      | 7.8%                  | 618,113      | 0.0%                  |              |           |
| July                 | 7.070                 | 545,445      | 7.070                 | 010,115      | 0.070                 |              |           |
| (May Sales)          | 8.6%                  | 603,309      | 8.5%                  | 669,652      | 0.0%                  |              |           |
| August               |                       |              |                       | /            |                       |              |           |
| (June Sales)         | 10.6%                 | 743,745      | 9.7%                  | 767,146      | 0.0%                  |              |           |
| September            |                       |              |                       |              |                       |              |           |
| (July Sales)         | 9.3%                  | 650,806      | 9.2%                  | 726,205      | 0.0%                  |              |           |
|                      |                       |              |                       |              |                       |              | -         |
| Totals               | 106%                  | \$ 7,437,384 | 103%                  | \$ 8,180,375 | <mark>49%</mark>      | \$ 4,258,828 |           |
| through Mar          | YTD                   | 3,642,830    | YTD                   | 4,060,556    | YTD                   | 4,258,828    | 4.9%      |
|                      |                       |              |                       |              |                       |              |           |
|                      | Budget                | \$ 7,013,000 | Budget                | \$ 7,910,000 | Budget                | \$ 8,621,900 |           |