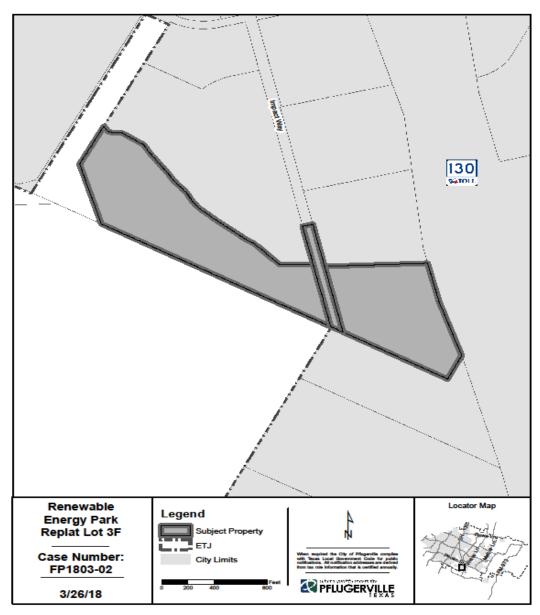

### LOCATION:

The proposed subdivision consists of 39.887-acres of land is located southwest of the E Pecan St and TX-130 Service Rd intersection generally in the south section of the City of Pflugerville.

#### ANALYSIS:

Lot 3F, consists of 39.887 acres and is a part of the 167.123 acre Renewable Energy Park. Lot 3F is a nonresidential tract of land established through the SH 130 Commerce Center-Phase 3 Preliminary Plan. The proposed subdivision designates 15.494 acres out of the total Lot 3F 39.887-acre tract, to become Lot 3H. The proposed 15.494-acre tract, Lot 3H, is designated as a non-residential use within the SH 130 Commerce Center-Phase 3 Preliminary Plan.