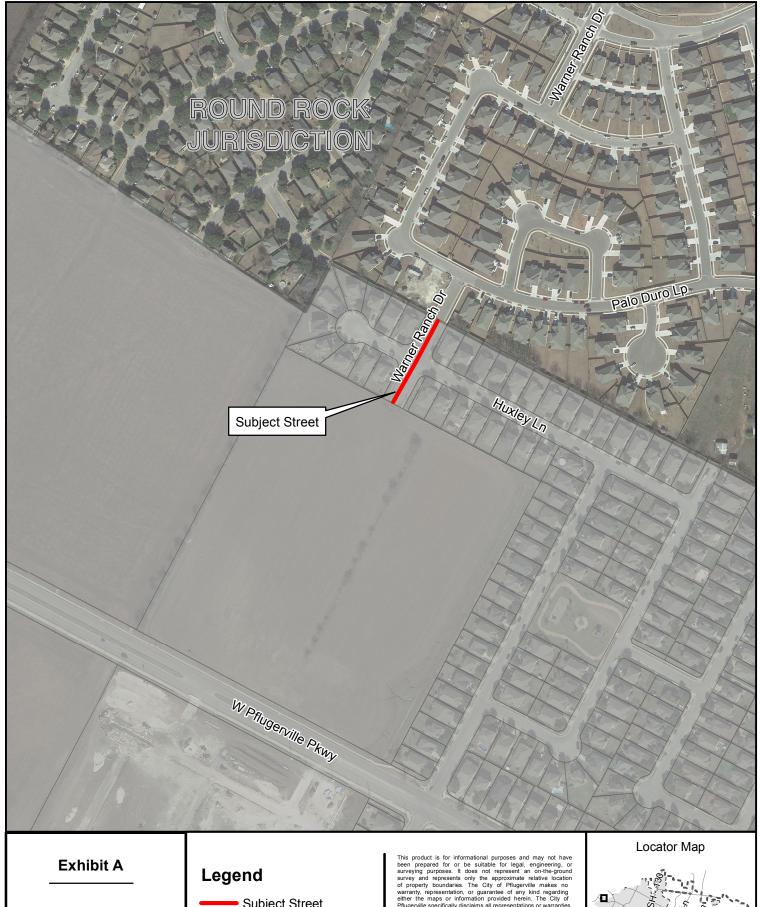

Name Change for Warner Ranch Dr

Subject Street Pflugerville City Limits

400 Feet

This product is for informational purposes and may not have been prepared for or be suitable for legal, engineering, or survey and represents an on-the-ground survey and represents only the approximate relative location of property boundaries. The City of Pflugerville makes no warranty, representation, or guarantee of any kind regarding either the maps or information provided herein. The City of Pflugerville specifically disclaims all representations or warranties, express or implied, including, without limitation, the implied warranties of merchantiability and fitness for a particular purpose. No responsibility is assumed for damages or other liabilities due to the accuracy, availability, completeness, use or misuse of the information provided. For additional information please call the City's Geographic Information services Division at (512) 990-6300 or visit the City's website at www.pflugervilletx.gov.