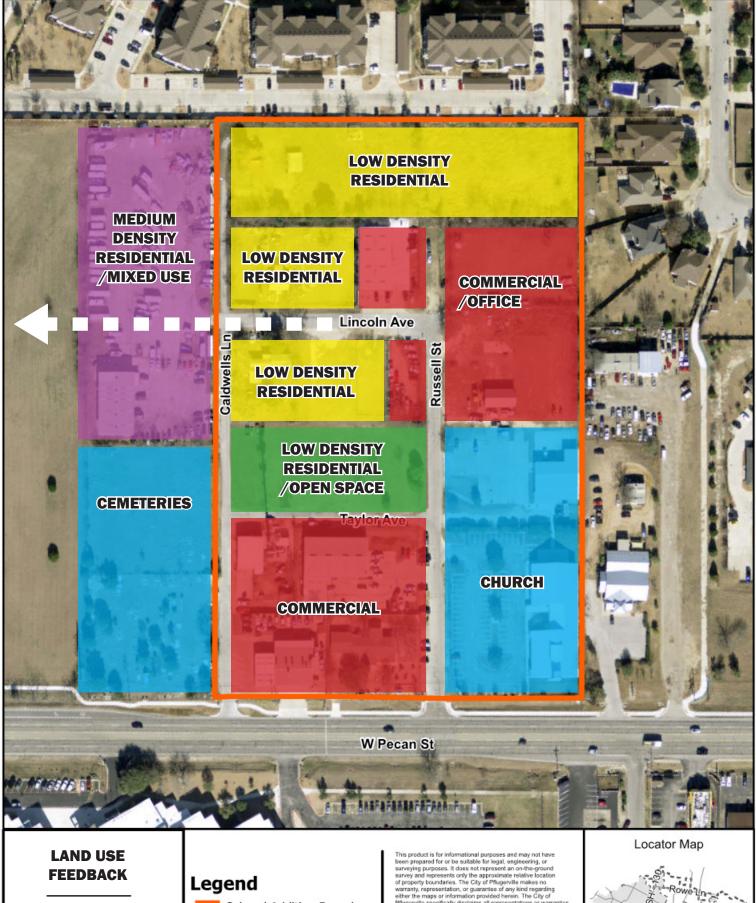

**Colored Addition** Subdivision

Colored Addition Boundary

200 Feet 100

This product is for informational purposes and may not have been prepared for or be suitable for legal, engineering, or surveying purposes. It does not represent an on-the-ground survey and represents only the approximate relative location of property boundaries. The City of Pflugerville ansiet of any sind regarding either the maps or information provided herein. The City of Pflugerville associationally disclaims all representations or warranties, express or implied, including, without limitation, the implied warranties of merchantability and fitness for a particular purpose. No responsibility is assumed for damages or other liabilities due to the accuracy, availability, completeness, use or misuse of the information provided. For additional information please call the City's Geographic Information Services Division at (512) 990-6300 or visit the City's website at wave pflugervilletx.gov.