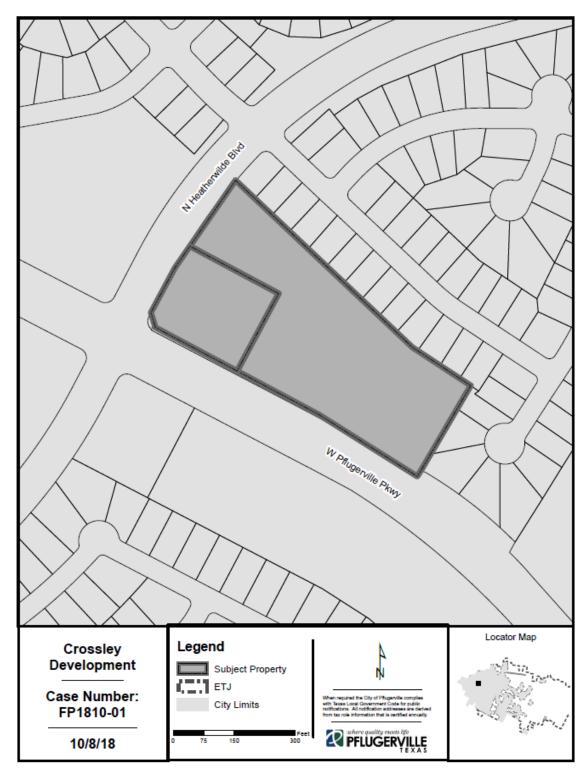

**SUBJECT:** Approving a Final Plat for Crossley Subdivision; a 5.65-acre tract of land out of the J. Van Winkle Survey No. 70, Abstract No. 17; in Pflugerville, Texas. (FP1810-01)

**LOCATION:** The proposed subdivision is located northeast of the Heatherwilde Blvd and W. Pflugerville Pkwy intersection.

### ANALYSIS:

The proposed final plat divides the 5.65 acre tract to create two lots. Lot 1 will consist of 1.265 acres while Lot 2 will contain the remaining 4.388 acres. An existing drainage easement with area inlets is located along the north property line of Lot 2 and is planned to remain generally unchanged. Lot 1 contains an existing subdivision sign for the neighborhood and associated plantings. An easement does not exist today for the sign or plantings on Lot 1.