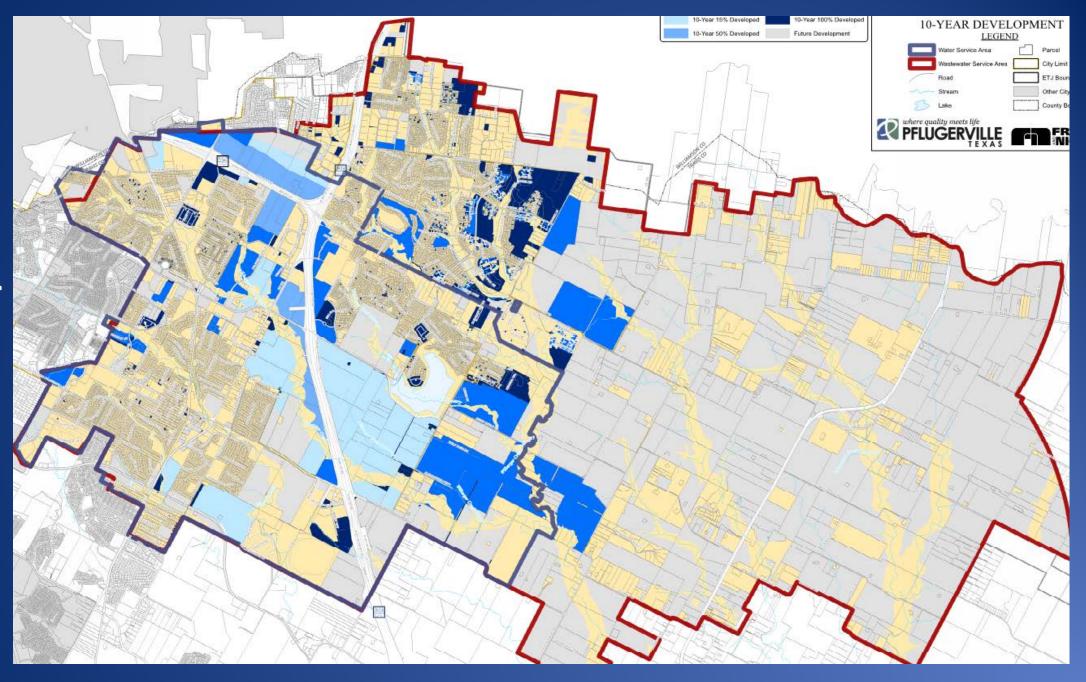

## 5-Year Growth Areas

10-Year Growth Areas

5-Year Wastewater Projects

5-Year Water Projects