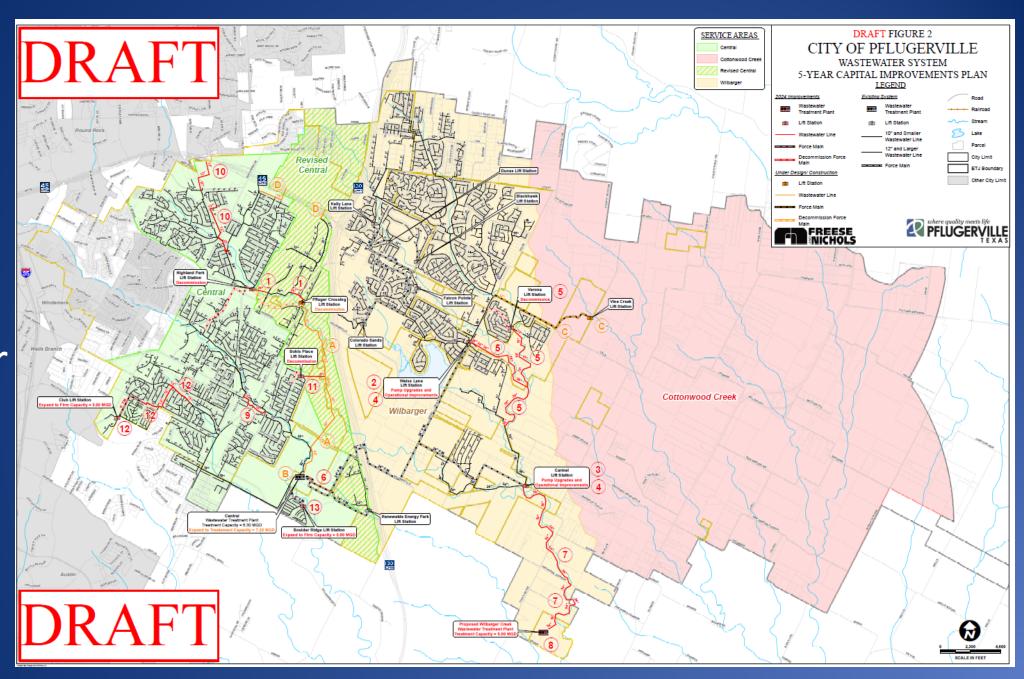

## 5-Year Growth Areas

10-Year Growth Areas

5-Year Wastewater Projects

5-Year Water Projects