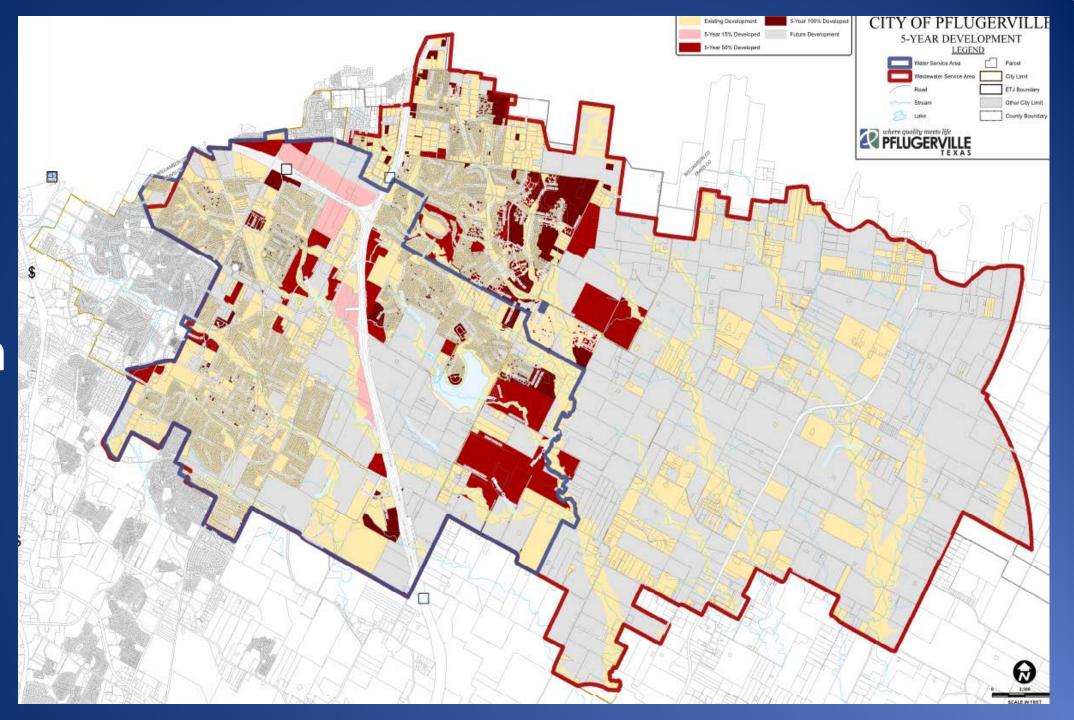

## 5-Year Growth Areas

10-Year Growth Areas

5-Year Wastewater Projects

5-Year Water Projects