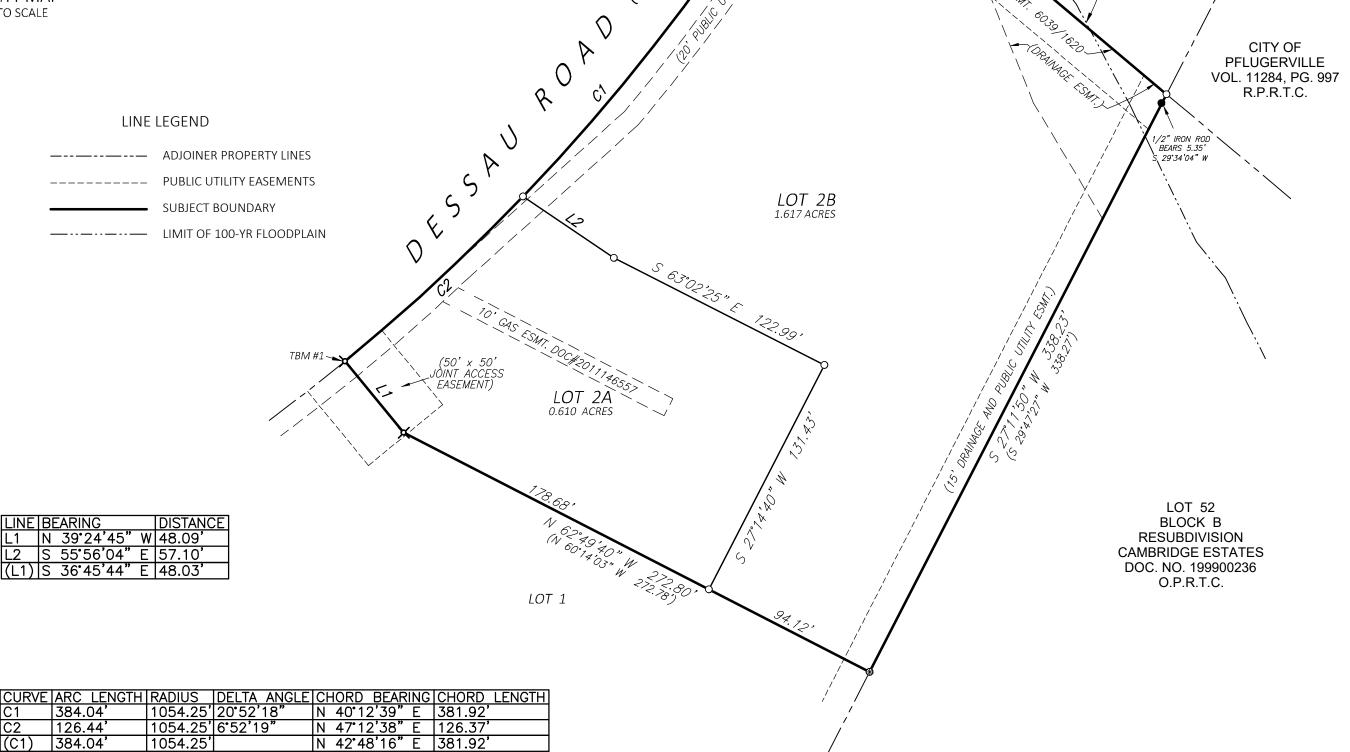

## PLAT SUMMARY

TOTAL NUMBER OF BLOCKS: 1

TOTAL NUMBER OF LOTS: 2 LOT 2A = 0.610 ACRESLOT 2B = 1.617 ACRES

TOTAL ACREAGE: 2.227 ACRES

TBM #2

## LEGEND

PLACE OF BEGINNING REAL PROPERTY RECORDS, TRAVIS COUNTY, TEXAS OFFICIAL PUBLIC RECORDS, TRAVIS COUNTY, TEXAS PLAT RECORDS, TRAVIS COUNTY, TEXAS

1/2" IRON ROD FOUND (UNLESS NOTED) 1/2" IRON ROD SET W/CAP (UNLESS NOTED)

COTTON SPINDLE FOUND)

'X' FOUND IN CONCRETE

RECORD INFORMATION - DOC. NO. 200800301

## BENCHMARK NOTE:

T.B.M. #1: 'X' CUT ON TOP OF CURB ISLAND. SOUTHEAST RIGHT-OF-WAY OF DESSAU RD. NORTHING = 10132338.74 EASTING = 3153131.78

ELEVATION = 694.45

B.M. #2: 'X' CUT IN CENTER OF SIDEWALK FOR THE NORTHWEST PROPERTY CORNER. NORTHING = 10132630.40EASTING = 3153378.35

ELEVATION = XXX.XX'\*ELEVATIONS ARE REFERENCED TO THE NAVD88. \*GRID COORDINATES (TX SPCS NAD83-ZONE 4203)

SURVEYOR'S CERTIFICATION:

STATE OF TEXAS COUNTY OF TRAVIS

(C1) 384.04'

I, FRED L. DODD, JR., DO HEREBY CERTIFY THAT I PREPARED THIS PLAT FROM AN ACTUAL AND ACCURATE ON-THE-GROUND SURVEY OF THE LAND, AND THAT ALL CORNER MONUMENTS SHOWN THEREON WERE PROPERLY PLACED UNDER MY SUPERVISION IN ACCORDANCE WITH ALL CITY OF PFLUGERVILLE, TEXAS CODES AND ORDINANCES AND THAT ALL KNOWN EASEMENTS WITHIN THE BOUNDARY OF THE PLAT ARE SHOWN HEREON.

ENGINEER'S CERTIFICATION

JAMES BOHLS, ET AL

EX. A-X TRACT IV DOC. NO. 2007012384 O.P.R.T.C.

A PORTION OF THIS TRACT IS WITHIN THE DESIGNATED FLOOD HAZARD AREA AS SHOWN ON THE FEDERAL EMERGENCY MANAGEMENT AGENCY (FEMA) FLOOD INSURANCE RATE MAP (FIRM) NO. 48453C0290J, TRAVIS COUNTY, EFFECTIVE DATE AUGUST 18, 2014.

GIVEN MY HAND AND SEAL OF OFFICE, THIS \_\_\_\_\_ DAY OF \_\_\_\_\_, 20\_\_\_.

NOTARY PUBLIC, STATE OF TEXAS
PRINTED NAME:
MY COMMISSION EXPIRES:

NOTES:

- 1. THIS PLAT LIES WITHIN THE CITY OF PFLUGERVILLE FULL PURPOSE JURISDICTION.
- 2. WATER AND WASTEWATER SHALL BE PROVIDED BY THE CITY OF PFLUGERVILLE. NO LOT IN THIS SUBDIVISION SHALL BE OCCUPIED UNTIL CONNECTED TO WATER AND WASTEWATER FACILITIES.
- 3. A 10-FT PUBLIC UTILITY EASEMENT (P.U.E.) IS HEREBY DEDICATED ALONG ALL STREET FRONTAGE.
- 4. EASEMENT(S) DEDICATED TO THE PUBLIC BY THIS PLAT SHALL ALSO BE SUBJECT TO THE TERMS AND CONDITIONS OF THE ENGINEERING DESIGN MANUAL PER ORDINANCE NO .1206-15-02-24. WMV BECKER FARM ROAD, LLC, HEIRS, SUCCESSORS AND ASSIGNS SHALL RETAIN THE OBLIGATION TO MAINTAIN THE SURFACE OF THE EASEMENT PROPERTY, INCLUDING THE OBLIGATION TO REGULARLY MOW OR CUT BACK VEGETATION AND TO KEEP THE SURFACE OF THE EASEMENT PROPERTY FREE OF LITTER, DEBRIS, AND TRASH.
- 5. NO IMPROVEMENTS INCLUDING BUT NOT LIMITED TO STRUCTURES, FENCES, OR LANDSCAPING SHALL BE ALLOWED IN A PUBLIC EASEMENT, EXCEPT AS APPROVED BY THE CITY.
- 6. THE PROPERTY OWNER SHALL PROVIDE ACCESS TO DRAINAGE AND UTILITY
  EASEMENTS AS MAY BE NECESSARY AND SHALL NOT PROHIBIT ACCESS FOR THE
  PLACEMENT, CONSTRUCTION, INSTALLATION, REPLACEMENT, REPAIR, MAINTENANCE,
  RELOCATION, REMOVAL, OPERATION AND INSPECTION OF SUCH DRAINAGE AND UTILITY
  FACILITIES, AND RELATED APPURTENANCES.
- 7. EXCEPT FOR THE 10 FOOT HIKE AND BIKE TRAIL THAT IS REQUIRED ALONG DESSAU ROAD PER DOCUMENT NO. 200800301, A MINIMUM OF A SIX (6) FOOT WIDE PUBLIC SIDEWALK SHALL BE PROVIDED ALONG ALL STREET RIGHTS—OF—WAY.
- 8. THIS SUBDIVISION IS SUBJECT TO ALL CITY OF PFLUGERVILLE ORDINANCES OR TECHNICAL MANUALS RELATED TO TREE PRESERVATION PER CITY ORDINANCE# 1203-15-02-24 AND CITY RESOLUTION# 1224-09-08-25 8A.
- 9. THE ASSESSED COMMUNITY IMPACT FEE RATE FOR WATER AND WASTEWATER IS HEREBY ACCESSED AND ESTABLISHED ACCORDING TO THE CITY OF PFLUGERVILLE ORDINANCE NO. 1179–14–06–10. COMMUNITY IMPACT FEES FOR INDIVIDUAL LOTS SHALL BE PAID PRIOR TO THE ISSUANCE OF ANY BUILDING PERMIT.
- 10. THIS SUBDIVISION SHALL MITIGATE POST—DEVELOPMENT PEAK RUNOFF RATES FOR THE 2 YEAR, 25 YEAR AND 100 YEAR STORM EVENTS.
- 11. ALL ELECTRIC UTILITY INFRASTRUCTURE INCLUDING BUT NOT LIMITED TO TELEPHONE, CABLE TELEVISION, ELECTRIC UTILITY LATERAL AND SERVICE LINES SHALL BE INSTALLED IN ACCORDANCE WITH THE CITY OF PFLUGERVILLE ENGINEERING DESIGN MANUAL.
- 12. THE OWNER OF THIS SUBDIVISION, AND HIS OR HER SUCCESSORS AND ASSIGNS, ASSUMES RESPONSIBILITY FOR PLANS FOR CONSTRUCTION OF SUBDIVISION IMPROVEMENTS WHICH COMPLY WITH APPLICABLE CODES AND REQUIREMENTS OF THE CITY OF PFLUGERVILLE.
- 13. CONSTRUCTION PLANS AND SPECIFICATIONS FOR ALL SUBDIVISION IMPROVEMENTS
  SHALL BE REVIEWED AND APPROVED BY THE CITY OF PFLUGERVILLE PRIOR TO ANY
  CONSTRUCTION WITHIN THE SUBDIVISION.
- 14. SITE DEVELOPMENT CONSTRUCTION PLANS SHALL BE REVIEWED AND APPROVED BY THE CITY OF PFLUGERVILLE, DEVELOPMENT SERVICES, PRIOR TO ANY CONSTRUCTION.
- 15. ALL PROPOSED FENCES, WALLS AND LANDSCAPING ADJACENT TO INTERSECTING PUBLIC ROADWAY RIGHT—OF—WAY OR ADJACENT TO PRIVATE ACCESS DRIVES SHALL BE IN COMPLIANCE WITH THE SITE DISTANCE REQUIREMENTS OF THE CITY OF PFLUGERVILLE ENGINEERING DESIGN MANUAL, AS AMENDED.
- 16. WASTEWATER AND WATER SYSTEMS SHALL CONFORM TO TCEQ (TEXAS COMMISSION ON ENVIRONMENTAL QUALITY) AND STATE BOARD OF INSURANCE REQUIREMENTS. THE OWNER UNDERSTANDS AND ACKNOWLEDGES THAT PLAT VACATION OR RE PLATTING MAY BE REQUIRED AT THE OWNER'S SOLE EXPENSE IF PLANS TO DEVELOP THIS SUBDIVISION DO NOT COMPLY WITH SUCH CODES AND REQUIREMENTS.
- 17. THIS PLAT IS SUBJECT TO THE UNIFIED DEVELOPMENT AGREEMENT RECORDED IN DOCUMENT NO. 2019034096.
- 18. A DECEL LANE WITH ASSOCIATED RIGHT—OF—WAY DEDICATION WILL BE REQUIRED WITH THE DEVELOPMENT OF LOT 2B IF THE USES ON LOT 2B COMBINED WITH THE USE ON LOT 2A EQUALS 50 TURNS DURING A PEAK HOUR.
- 19. ANY RESIDENTIAL USE SHALL REQUIRE PARKLAND DEDICATION AND DEVELOPMENT FEE CONSISTENT WITH THE PARKLAND REQUIREMENTS IN EFFECT AT TIME OF SITE PLAN.