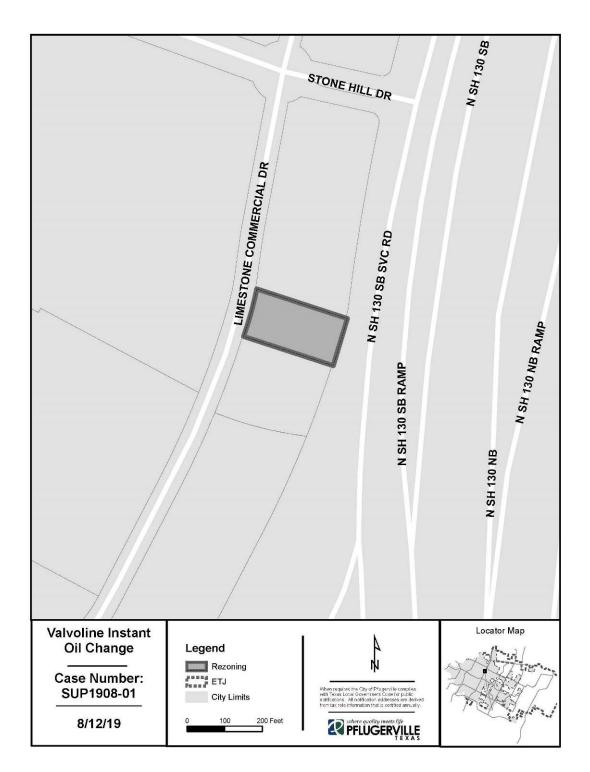

**SECTION 3.** The City Council amends the Official Zoning Map of the City of Pflugerville, Texas adopted in Ordinance No. 1203-15-02-24, as amended, is amended to apply the Specific Use Permit to the Corridor Urban Center Level 5 (CL5) base zoning district of the property, which is described as a 0.748-acre tract of land situated in Lot 5, Block A, Stone Hill Town Center Pflugerville, Travis County, Texas as shown in **Exhibit A**.

#### **SUBJECT PROPERTY:**

0.748-acre tract of land situated in Lot 5, Block 4, Stone Hill Town Center subdivision, Pflugerville, Travis County, TX