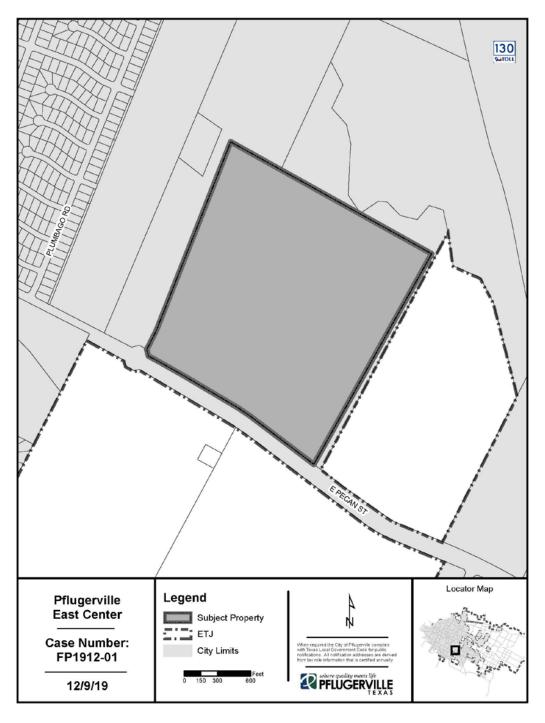

**SUBJECT:** Approving a Final Plat for Pflugerville East Center; a 97.83-acre tract of land out of the Sefrin

Eiselin Survey No. 4, Abstract No. 265; in Pflugerville, Texas. (FP1912-01)

**LOCATION:** The property is located generally northeast of the E. Pecan Street and future Pfennig Ln intersection.

#### **LOCATION MAP:**