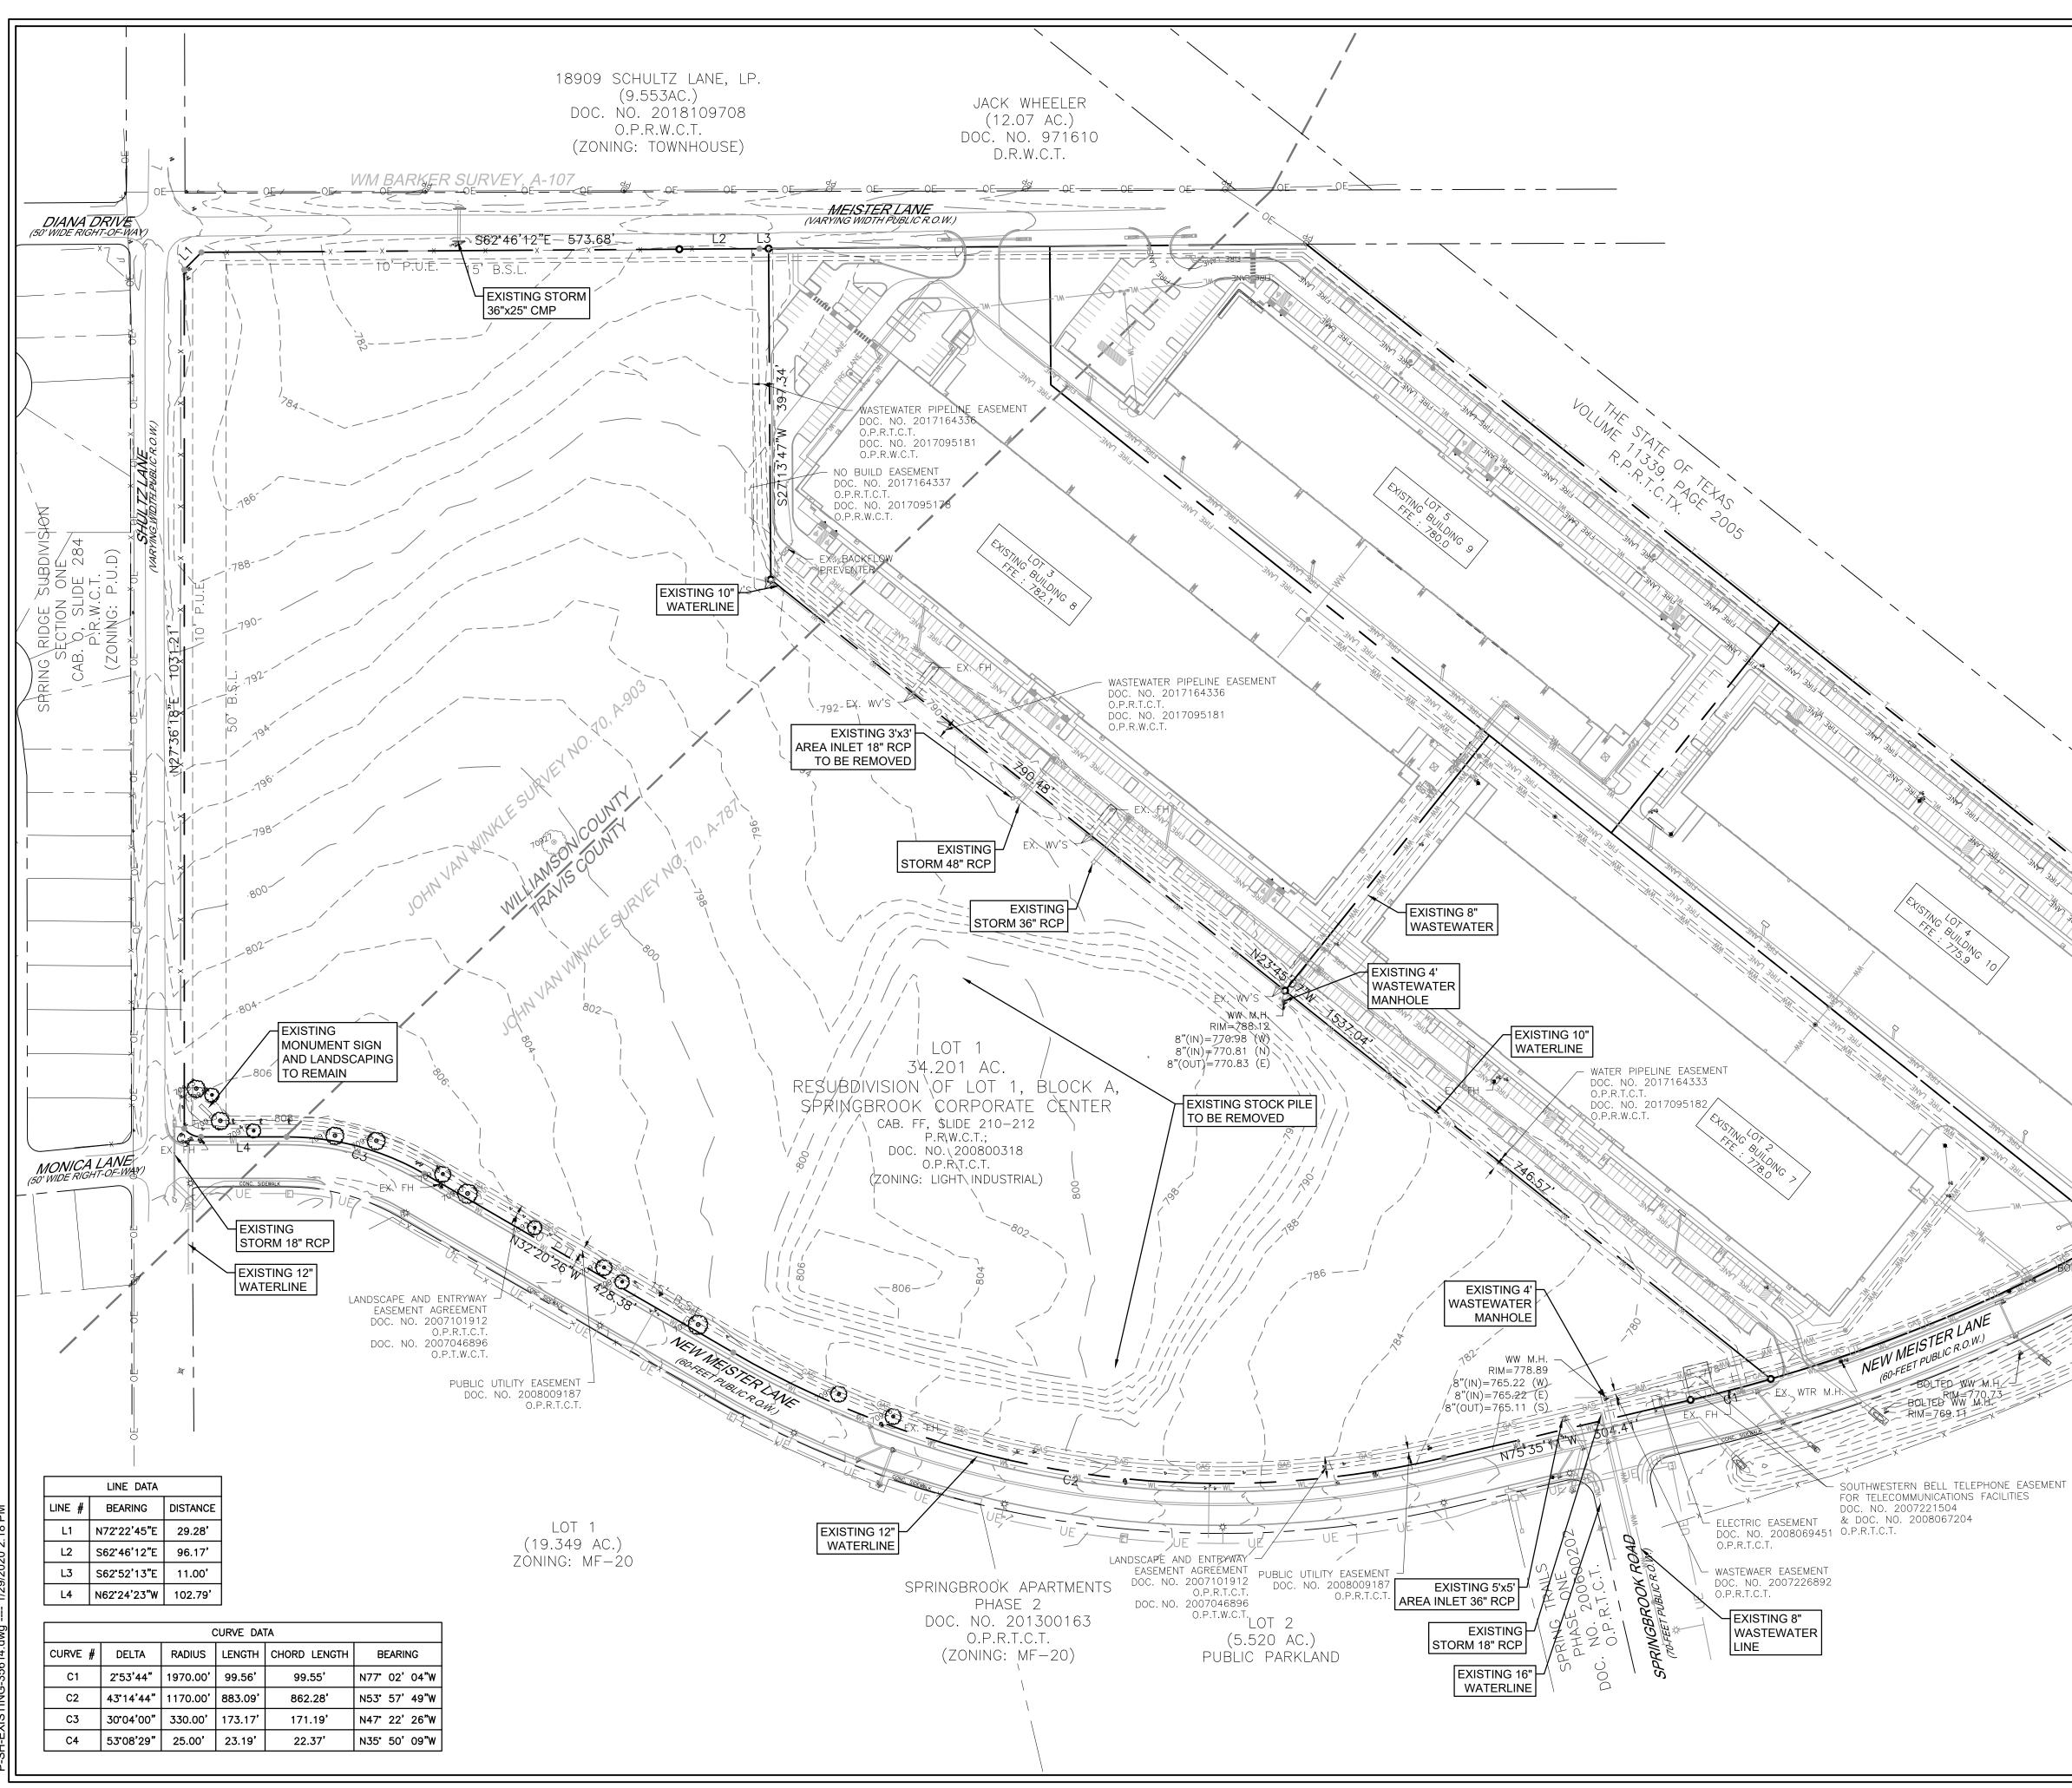

| OWNER APPLICANT                                                                                   | CIVIL ENGINEER                                                                                                  | ARCHITECT                                                                                                                               |                                                                                            |                           |                     |                                               |             |
|---------------------------------------------------------------------------------------------------|-----------------------------------------------------------------------------------------------------------------|-----------------------------------------------------------------------------------------------------------------------------------------|--------------------------------------------------------------------------------------------|---------------------------|---------------------|-----------------------------------------------|-------------|
| DI LOGISTICS<br>5420 LBJ FREEWAY, SUITE 1275<br>DALLAS, TEXAS 75240<br>(972) 560-7000             | HALFF ASSOCIATES, INC.<br>9800 AMBERGLEN BLVD<br>BUILDING F SUITE 125<br>AUSTIN, TEXAS 78729<br>(512) 777-4600  | MEINHARDT & ASSOCIATI<br>14643 DALLAS PARKWAY,<br>DALLAS, TEXAS 75254<br>(972) 980-8980                                                 | -                                                                                          | .C.                       |                     |                                               |             |
| CITY OF PFLUGERVILLE                                                                              | SURVEYOR                                                                                                        |                                                                                                                                         |                                                                                            | ОГ                        |                     |                                               |             |
| DEVELOPMENT SERVICES CENTE<br>201-B EAST PECAN ST.<br>PFLUGERVILLE, TEXAS 78660<br>(512) 990-6300 | 9800 AMBERGLEN BLVD<br>BUILDING F SUITE 125<br>AUSTIN, TEXAS 78729                                              |                                                                                                                                         |                                                                                            | 21                        | R                   | NG                                            | ΡE          |
| UTILITY PROVIDERS                                                                                 | (512) 777-4600                                                                                                  |                                                                                                                                         |                                                                                            |                           |                     |                                               | Г           |
| WATER:<br>CITY OF PFLUGERVILLE - (512) 99                                                         | WASTEWATER:<br>0-6100 CITY OF PFLUGERVILLE                                                                      | E - (512) 990-6100                                                                                                                      |                                                                                            |                           |                     |                                               |             |
| ELECTRIC:<br>ONCOR ELECTRIC - (888) 313-6862                                                      | GAS:<br>2 ATMOS ENERGY - (888)                                                                                  | 286-6700                                                                                                                                |                                                                                            |                           |                     | _                                             |             |
|                                                                                                   | (,                                                                                                              |                                                                                                                                         |                                                                                            |                           |                     |                                               |             |
| BENCHMARKS:<br>BM #1: SQUARE CUT ON SOUTHW<br>THE SOUTHWEST CORNER OF SI<br>NEW MEISTER LANE      |                                                                                                                 |                                                                                                                                         |                                                                                            |                           |                     |                                               |             |
| N: 10150327.74<br>E: 3148653.57<br>ELEV: 778.94                                                   |                                                                                                                 |                                                                                                                                         |                                                                                            |                           |                     |                                               |             |
| BM #2: RAILROAD SPIKE IN POWE<br>CORNER OF NEW MEISTER LANE                                       |                                                                                                                 |                                                                                                                                         |                                                                                            |                           |                     |                                               |             |
| N: 10150195.46<br>E: 3149744.09<br>ELEV:766.26                                                    |                                                                                                                 |                                                                                                                                         |                                                                                            |                           |                     |                                               |             |
| DEVELOPMENT NOTES:                                                                                |                                                                                                                 |                                                                                                                                         |                                                                                            |                           |                     |                                               |             |
| LEGAL DESCRIPTION OF PROPER<br>LOT 1, BLOCK A, OF THE FINAL PI                                    |                                                                                                                 | PROJECT DESCRIPTION:                                                                                                                    |                                                                                            |                           |                     |                                               |             |
| RESUBDIVISION OF LOT 1, BLOCK<br>SPRINGBROOK CORPORATE CEN                                        | ς Α,                                                                                                            | THE EXISTING SITE CONSIST<br>TO FOUR LARGE WAREHOUS                                                                                     | E/OFFICE BUILDINGS.                                                                        |                           |                     |                                               | A           |
|                                                                                                   |                                                                                                                 | NEW CONSTRUCTION CONSI<br>FIVE LARGE WAREHOUSE/OF<br>WHICH ARE TO BE BUILT IN T<br>OCCUPANCY, TYPE II-B CONS<br>HIGH WITH AN ESFR AUTOM | FICE FACILITIES (THR<br>THE FIRST PHASE), WI<br>STRUCTION, ONE STO<br>ATIC FIRE PROTECTION | EE OF<br>TH S-1<br>RY 35' |                     |                                               |             |
| FLOODPLAIN NOTE:                                                                                  |                                                                                                                 | SYSTEM DESIGNED TO FOLL                                                                                                                 | OW NFPA 13.                                                                                |                           |                     |                                               |             |
| IS WITHIN THE LIMITS OF THE FEI                                                                   | VITHIN THE BOUNDARIES OF THE 100<br>DERAL FLOOD INSURANCE ADMINIST                                              | <b>FRATION FIRM PANELS NO. 484</b>                                                                                                      | 91C0635E, DATED                                                                            |                           |                     |                                               | 1 F         |
| RESPECTIVELY, TEXAS AND INCC                                                                      | 3453C0260J, DATED AUGUST 18, 2014<br>DRPORATED AREAS.                                                           | , FOR WILLIAMSON AND TRAVI                                                                                                              | SCOUNTIES                                                                                  |                           |                     |                                               | JE          |
| STANDARD NOTES:                                                                                   |                                                                                                                 |                                                                                                                                         |                                                                                            |                           |                     |                                               |             |
|                                                                                                   | CITY OF PFLUGERVILLE FULL PURPOSE JI<br>HALL BE PROVIDED BY THE CITY OF PFL                                     |                                                                                                                                         |                                                                                            |                           |                     |                                               |             |
| OCCUPIED UNTIL CONNECTER                                                                          | D TO WATER AND WASTEWATER FACILI<br>MENT (P.U.E.) SHALL BE DEDICATED AL                                         | ITIES.                                                                                                                                  | DIVISION SHALL BE                                                                          |                           |                     |                                               |             |
| 4. EASEMENT(S) DEDICATED TO<br>ENGINEERING DESIGN MANU                                            | THE PUBLIC BY THIS PLAN SHALL ALSO<br>IAL, AS AMENDED. THE GRANTOR [PRO                                         | BE SUBJECT TO THE TERMS AND<br>PERTY OWNER(S)], HEIRS, SUCCE                                                                            | SSORS AND ASSIGNS                                                                          |                           |                     |                                               | $\square$   |
|                                                                                                   | ON TO MAINTAIN THE SURFACE OF THE<br>T BACK VEGETATION AND TO KEEP THE                                          | ,                                                                                                                                       |                                                                                            |                           |                     |                                               |             |
| 5. NO IMPROVEMENTS INCLUD<br>PUBLIC EASEMENT, EXCEPT A                                            |                                                                                                                 |                                                                                                                                         |                                                                                            |                           |                     |                                               |             |
| SHALL NOT PROHIBIT ACCESS                                                                         | L PROVIDE ACCESS TO DRAINAGE AND<br>FOR THE PLACEMENT, CONSTRUCTION<br>REMOVAL, OPERATION AND INSPECT           | N, INSTALLATION, REPLACEMENT                                                                                                            | , REPAIR,                                                                                  |                           |                     |                                               |             |
| RELATED APPURTENANCES.                                                                            | LK SHALL BE PROVIDED ON BOTH SIDE                                                                               |                                                                                                                                         | LET TACILITIES, AND                                                                        |                           |                     |                                               |             |
| 8. THIS SUBDIVISION IS SUBJECT                                                                    | T TO ALL CITY OF PFLUGERVILLE ORDIN<br>DINANCE # 1203-15-02-24 AND CITY RES                                     | ANCES OR TECHNICAL MANUALS                                                                                                              | RELATED TO TREE                                                                            |                           |                     |                                               |             |
| 10. ON-SITE STORM WATER FACI                                                                      | E RATE FOR WATER AND WASTEWATER                                                                                 |                                                                                                                                         |                                                                                            |                           |                     |                                               |             |
|                                                                                                   | AR STORM EVENTS.<br>TRUCTURE INCLUDING BUT NOT LIMITI<br>E LINES SHALL BE INSTALLED IN ACCOR                    |                                                                                                                                         |                                                                                            |                           |                     |                                               |             |
| ENGINEERING DESIGN MANU                                                                           |                                                                                                                 |                                                                                                                                         |                                                                                            |                           |                     |                                               |             |
| FOR CONSTRUCTION OF SUB<br>OF THE CITY OF PFLUGERVILL                                             | DIVISION IMPROVEMENTS WHICH COM                                                                                 | IPLY WITH APPLICABLE CODES AI                                                                                                           | ND REQUIREMENTS                                                                            |                           |                     |                                               | 的           |
| BY THE CITY OF PFLUGERVILL                                                                        | SPECIFICATIONS FOR ALL SUBDIVISION<br>E PRIOR TO ANY CONSTRUCTION WITH                                          | IN THE SUBDIVISION.                                                                                                                     |                                                                                            |                           |                     |                                               |             |
| ANY CONSTRUCTION.                                                                                 | UCTION PLANS SHALL BE REVIEWED AN<br>IS WITHIN A FLOOD HAZARD AREA AS S                                         |                                                                                                                                         |                                                                                            |                           |                     |                                               | <u>↓</u> ►→ |
| PANELS # 48491C0635E, DAT                                                                         | IS WITHIN A FLOOD HAZARD AREA AS S<br>ED SEPTEMBER 26, 2008, AND NO. 484<br>DUNTIES RESPECTIVELY, TEXAS AND INC | 53C0260J, DATED AUGUST 18, 2                                                                                                            |                                                                                            | [                         |                     |                                               |             |
| PRIVATE ACCESS DRIVES SHA                                                                         | WALLS ADJACENT TO INTERSECTING PL<br>LL BE IN COMPLIANCE WITH THE SIGHT                                         |                                                                                                                                         |                                                                                            |                           | STUDIES/REPOR       |                                               |             |
| 17. WASTEWATER AND WATER S                                                                        | DESIGN MANUAL, AS AMENDED.<br>YSTEMS SHALL CONFORM TO TCEQ (TE<br>ANCE REQUIREMENTS. THE OWNER UN               |                                                                                                                                         |                                                                                            | SPRING                    |                     | ICE WITH THE FOLLOW<br>STUDY BY CARLSON, BI   |             |
| VACATION OR RE-PLATTING I                                                                         | MAY BE REQUIRED AT THE OWNER'S SC<br>I CODES AND REQUIREMENTS.                                                  |                                                                                                                                         |                                                                                            | SPRING ENGINE             | BROOK CORPORATE     | CENTER PHASE 2 GEO<br>S INC. DATED 07/24/2019 | 9           |
|                                                                                                   | ANDSCAPE EASEMENT WILL BE PROTEC                                                                                |                                                                                                                                         |                                                                                            | • 05/01/2                 | 007 UPDATE TO THE 1 | 1/19/2002 SPRING TRAIL                        | LS TIA BY H |
| MEISTER LANE ARE LOCATED                                                                          | THIN BOTH TRAVIS AND WILLIAMSON (<br>WITHIN CITY OF PFLUGERVILLE RIGHT                                          | OF WAY AND WILL THEREFORE T                                                                                                             | AKE INTO                                                                                   | L                         |                     |                                               |             |
| OF WAY AND WILL TAKE INTO                                                                         | SDICTIONAL STANDARDS. ALL OTHER E<br>D CONSIDERATION THOSE JURISDICTION<br>E COMPLIES WITH THE SITE ASSUMP      | NAL STANDARDS.                                                                                                                          |                                                                                            |                           |                     |                                               |             |
| THE SPRING TRAILS DETEN                                                                           | COMPLIES WITH THE SITE ASSUMP<br>ITION STUDY BY CARLSON, BRIGANC<br>COMPLY WITH THE TRAFFIC ASSUM               | CE, AND DOERING, INC. DATED                                                                                                             | 09/12/2013                                                                                 |                           |                     |                                               |             |
| 11/19/2002 SPRING TRAILS                                                                          | TIA BY HDR, INC.                                                                                                |                                                                                                                                         |                                                                                            |                           |                     |                                               |             |
|                                                                                                   | Cľ                                                                                                              | TY APPROVED R                                                                                                                           | EVISIONS &                                                                                 | CORRECT                   | IONS                |                                               |             |
|                                                                                                   |                                                                                                                 | REVISE (R)<br>CORRECT (C)                                                                                                               | NET CHANGE                                                                                 | TOTAL<br>IMPERVIOUS       | DESIGN              | CITY OF                                       |             |
| NO.                                                                                               | DESCRIPTION                                                                                                     | ADD (A)<br>VOID (V)                                                                                                                     | COVER                                                                                      | COVER                     | ENGINEER            | PFLUGERVILLE                                  | APPR<br>DA  |
|                                                                                                   |                                                                                                                 | Sheet No.'s                                                                                                                             | (SQ. FT.) / %                                                                              | (SQ. FT.) / %             | SIGNATURE           |                                               |             |
|                                                                                                   |                                                                                                                 |                                                                                                                                         |                                                                                            |                           |                     |                                               |             |
|                                                                                                   |                                                                                                                 |                                                                                                                                         |                                                                                            |                           |                     |                                               |             |
|                                                                                                   |                                                                                                                 |                                                                                                                                         |                                                                                            |                           |                     |                                               |             |