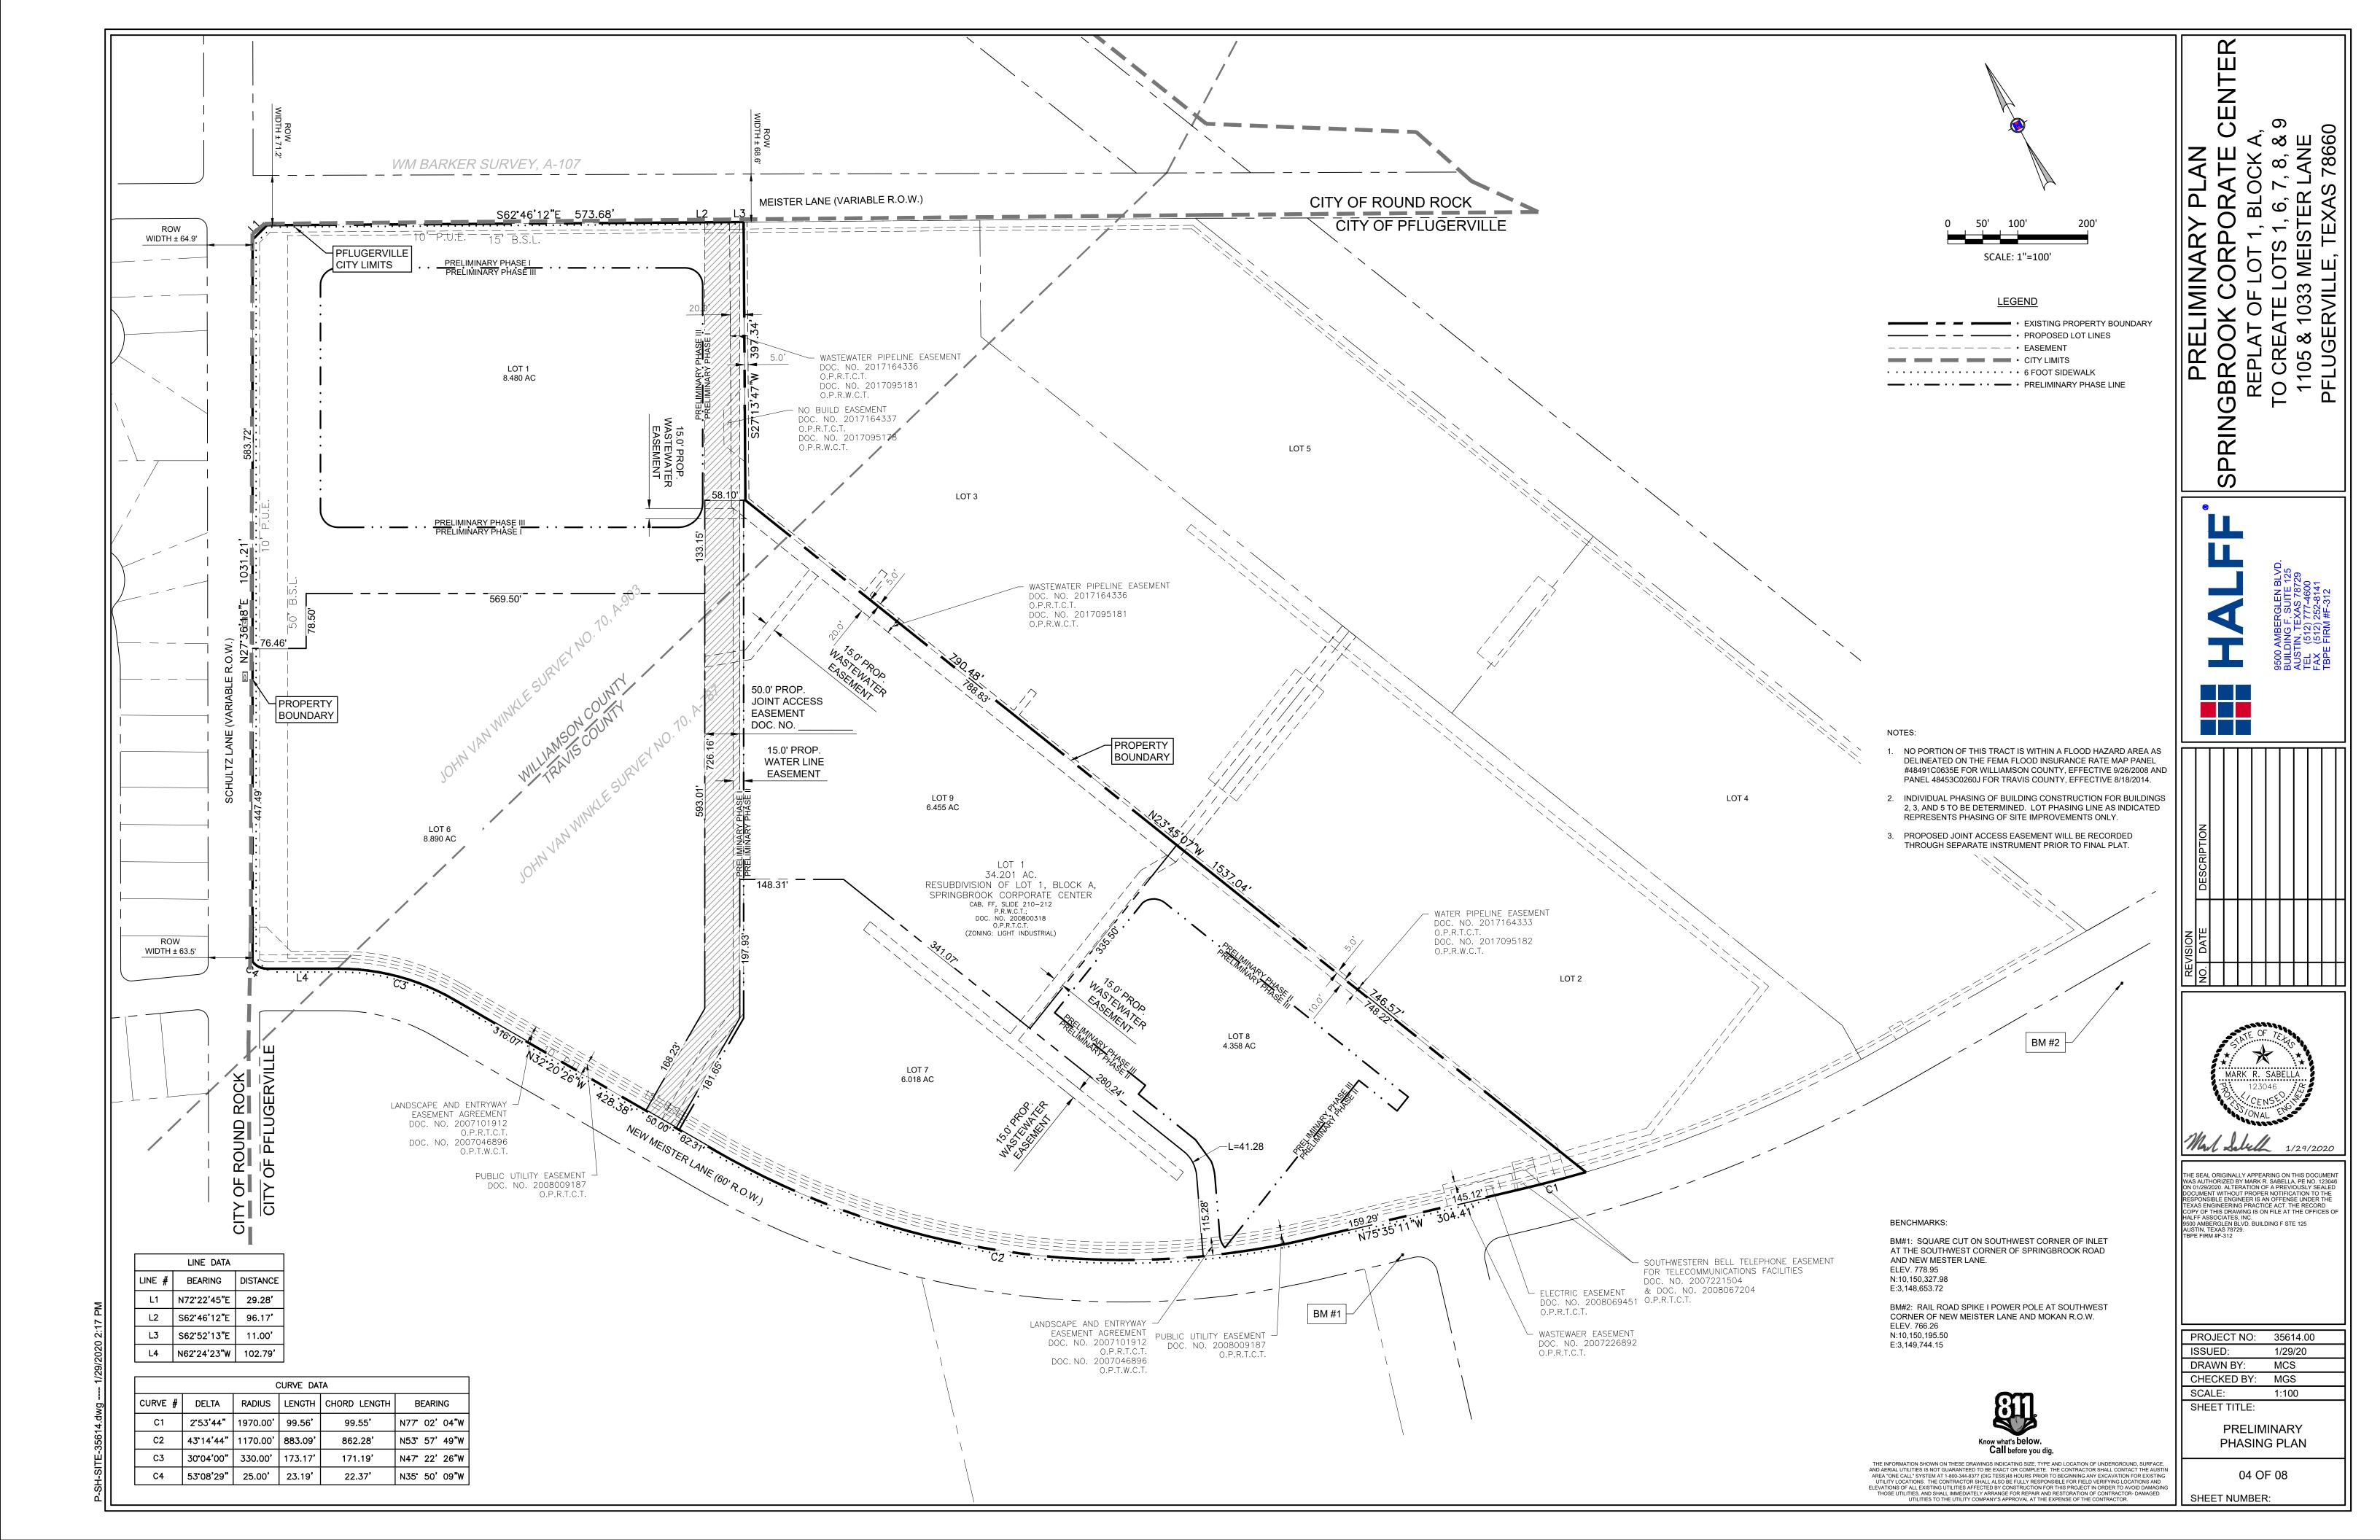

1/29/2020

| SHEET LIST |                                   |  |  |  |
|------------|-----------------------------------|--|--|--|
| SHEET #    | SHEET TITLE                       |  |  |  |
| 01         | COVER SHEET                       |  |  |  |
| 02         | LAND TITLE SURVEY                 |  |  |  |
| 03         | PRELIMINARY PLAN                  |  |  |  |
| 04         | PRELIMINARY PHASING PLAN          |  |  |  |
| 05         | EXISTING CONDITIONS AND TREE PLAN |  |  |  |
| 06         | WATER & WASTEWATER UTILITY PLAN   |  |  |  |
| 07         | EXISTING DRAINAGE AREA MAP        |  |  |  |
| 08         | PROPOSED DRAINAGE AREA MAP        |  |  |  |