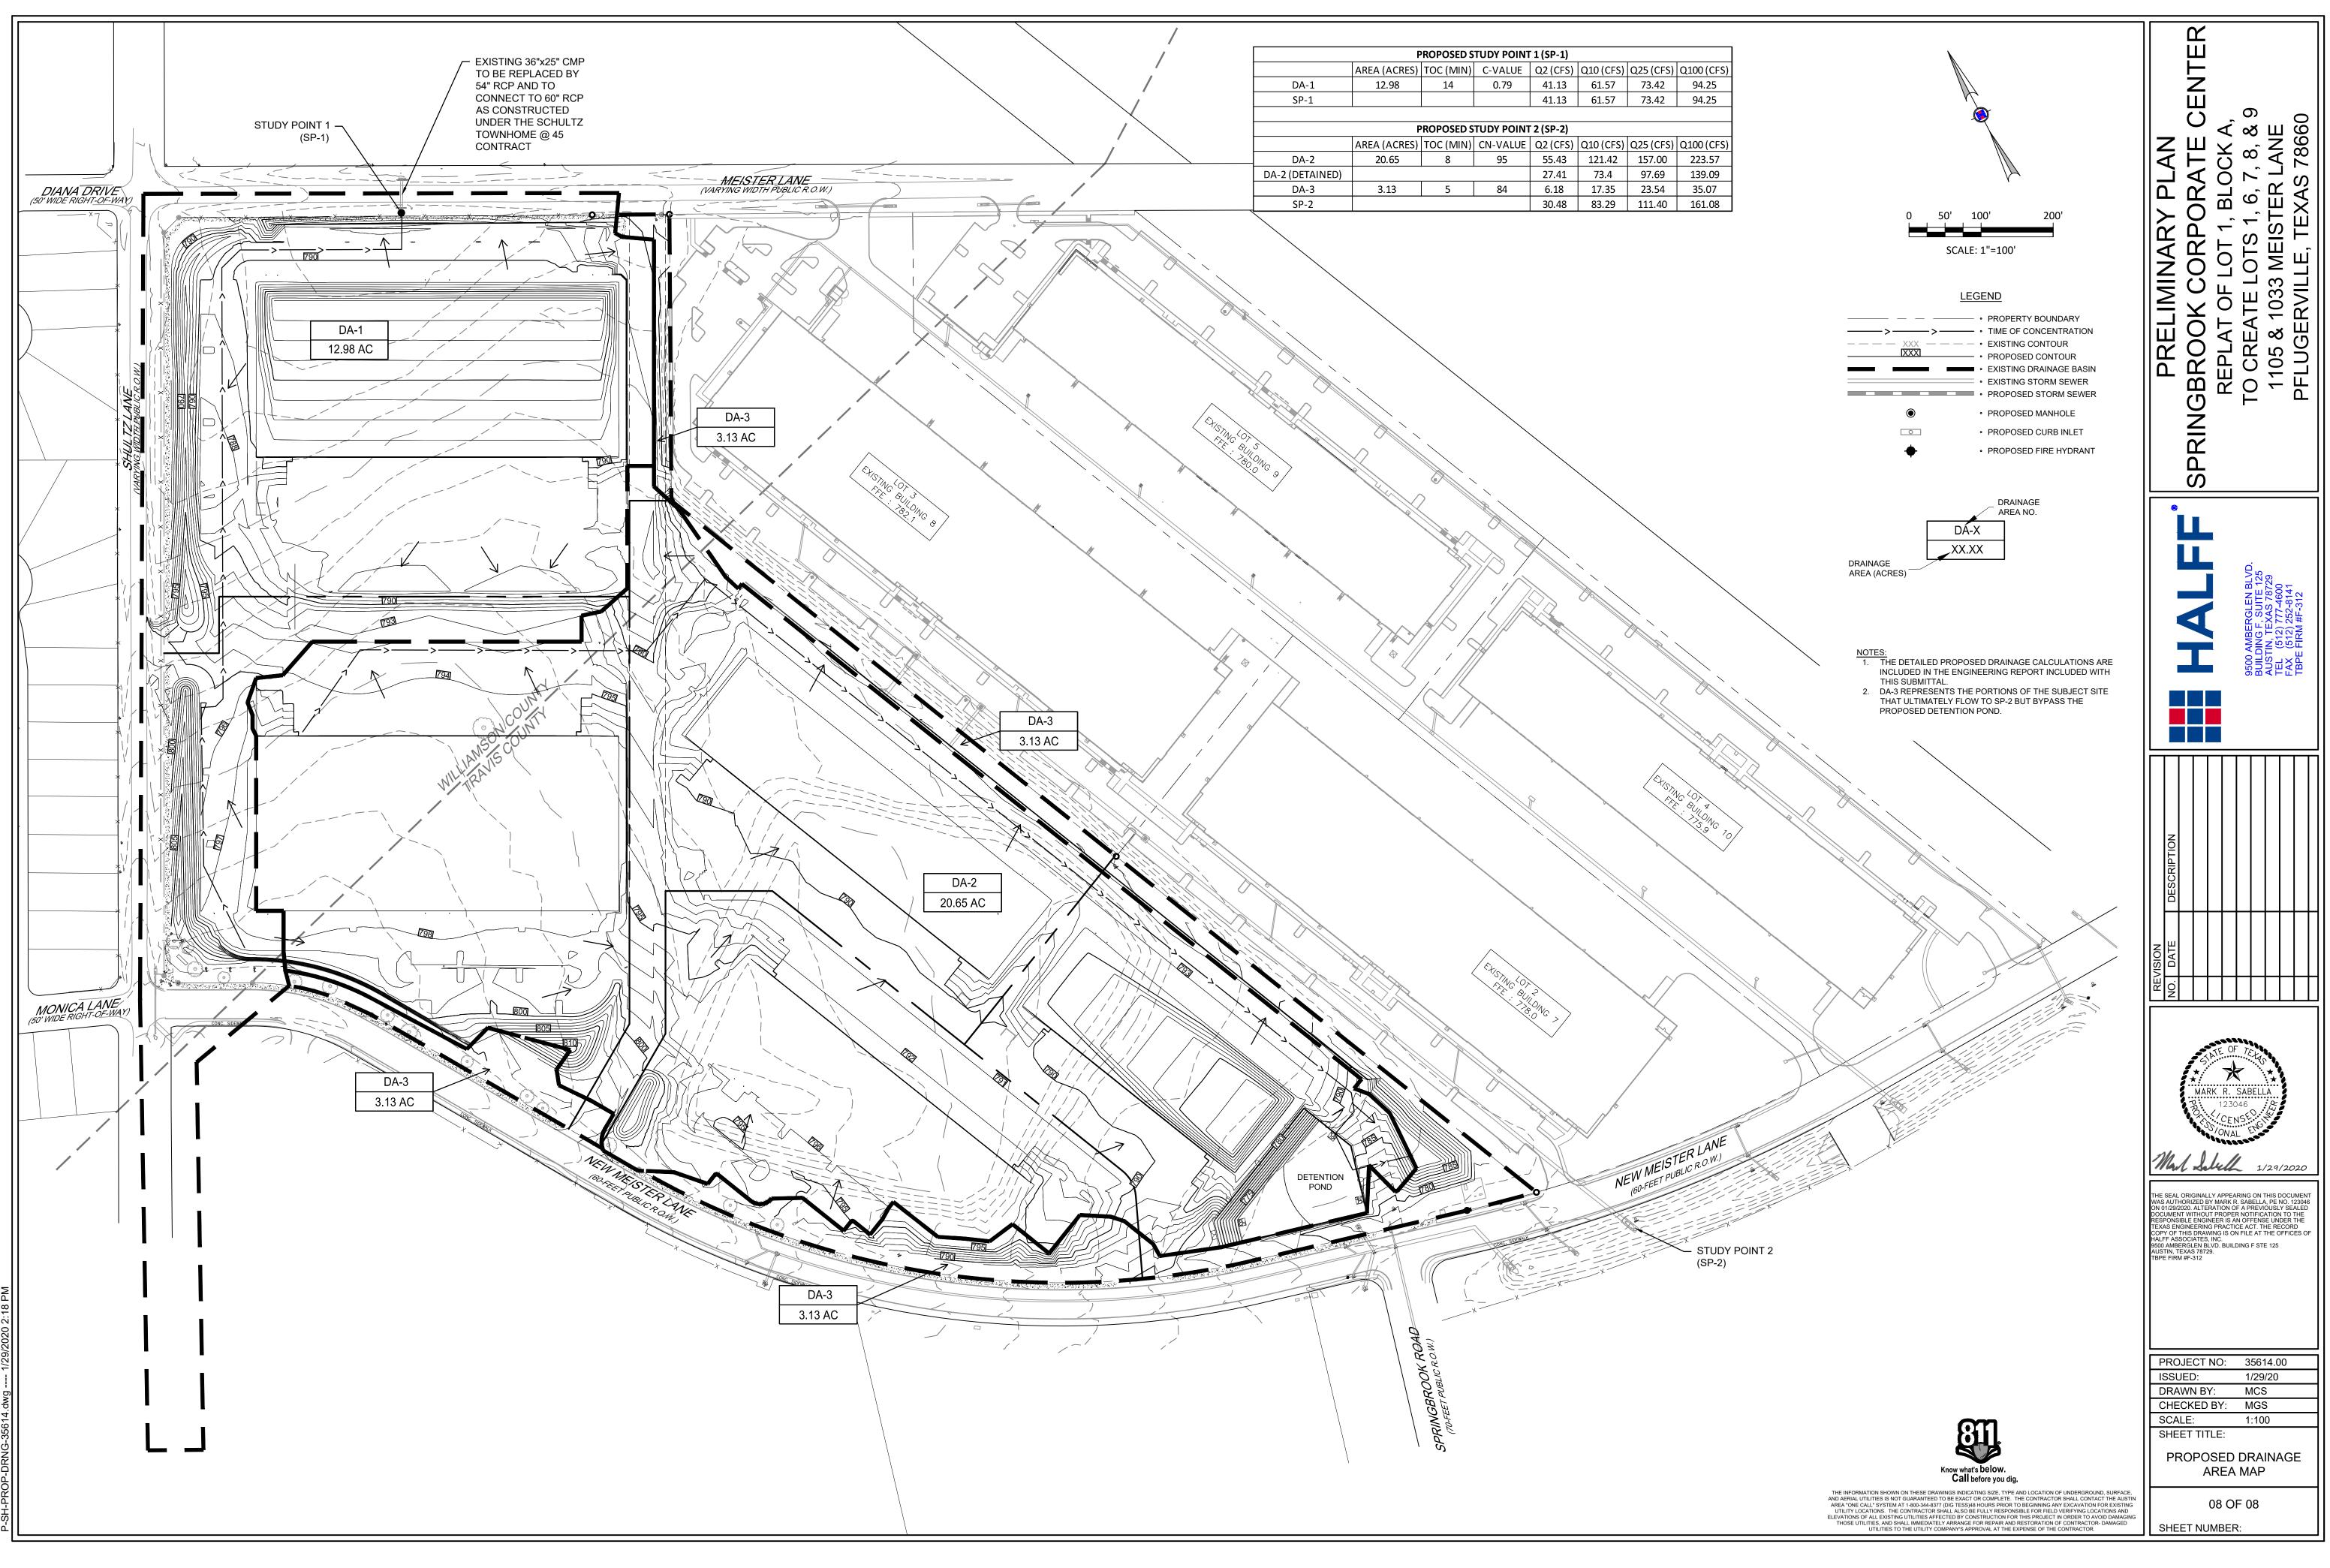

-SITE-35614.dwg ---- 1/29/2020 2:17 Ph

EXISTING-35614.dwg ---- 1/29/2020 2:18 PN

CALL DEFORE YOU GIG. THE INFORMATION SHOWN ON THESE DRAWINGS INDICATING SIZE, TYPE AND LOCATION OF UNDERGROUND, SURFACE, AND AERIAL UTILITIES IS NOT GUARANTEED TO BE EXACT OR COMPLETE. THE CONTRACTOR SHALL CONTACT THE AUSTIN AREA. "ONE CALL" SYSTEM AT 1:80-344-837 (DIG TESS)& HOURS PRIOR TO BEGINNING ANY EXCAVATION FOR EXISTING UTILITY LOCATIONS. THE CONTRACTOR SHALL ALSO BE FULLY RESPONSIBLE FOR FIELD VERIFYING LOCATIONS AND ELEVATIONS OF ALL EXISTING UTILITIES AFFECTED BY CONSTRUCTION FOR THIS PROJECT IN ORDER TO AVOID DAMAGING THOSE UTILITIES, AND SHALL IMMEDIATELY ARRANGE FOR REAR AND RESTORATION OF CONTRACTOR. DAMAGED UTILITIES TO THE UTILITY COMPANY'S APPROVAL AT THE EXPENSE OF THE CONTRACTOR.

MAGED 05 OF 08

I-EXST-DRNG-35614.dwg ---- 1/29/2020 2:18 I