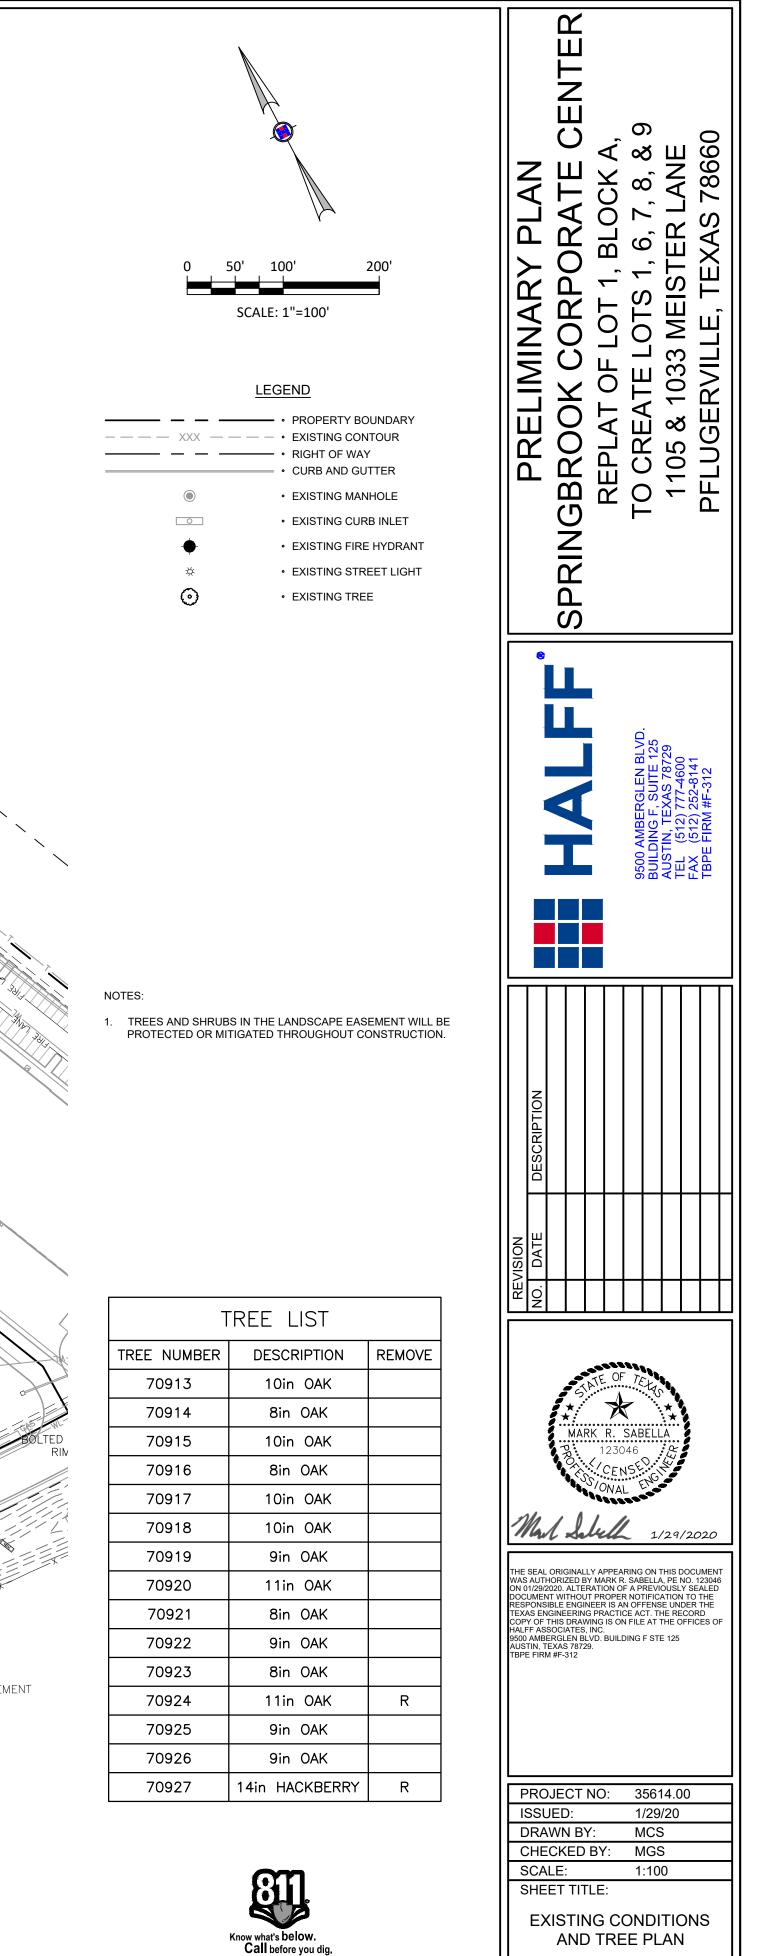

-SITE-35614.dwg ---- 1/29/2020 2:17 Ph

EXISTING-35614.dwg ---- 1/29/2020 2:18 PN

CALL DEFORE YOU GIG. THE INFORMATION SHOWN ON THESE DRAWINGS INDICATING SIZE, TYPE AND LOCATION OF UNDERGROUND, SURFACE, AND AERIAL UTILITIES IS NOT GUARANTEED TO BE EXACT OR COMPLETE. THE CONTRACTOR SHALL CONTACT THE AUSTIN AREA. "ONE CALL" SYSTEM AT 1:80-344-837 (DIG TESS)& HOURS PRIOR TO BEGINNING ANY EXCAVATION FOR EXISTING UTILITY LOCATIONS. THE CONTRACTOR SHALL ALSO BE FULLY RESPONSIBLE FOR FIELD VERIFYING LOCATIONS AND ELEVATIONS OF ALL EXISTING UTILITIES AFFECTED BY CONSTRUCTION FOR THIS PROJECT IN ORDER TO AVOID DAMAGING THOSE UTILITIES, AND SHALL IMMEDIATELY ARRANGE FOR REAR AND RESTORATION OF CONTRACTOR. DAMAGED UTILITIES TO THE UTILITY COMPANY'S APPROVAL AT THE EXPENSE OF THE CONTRACTOR.