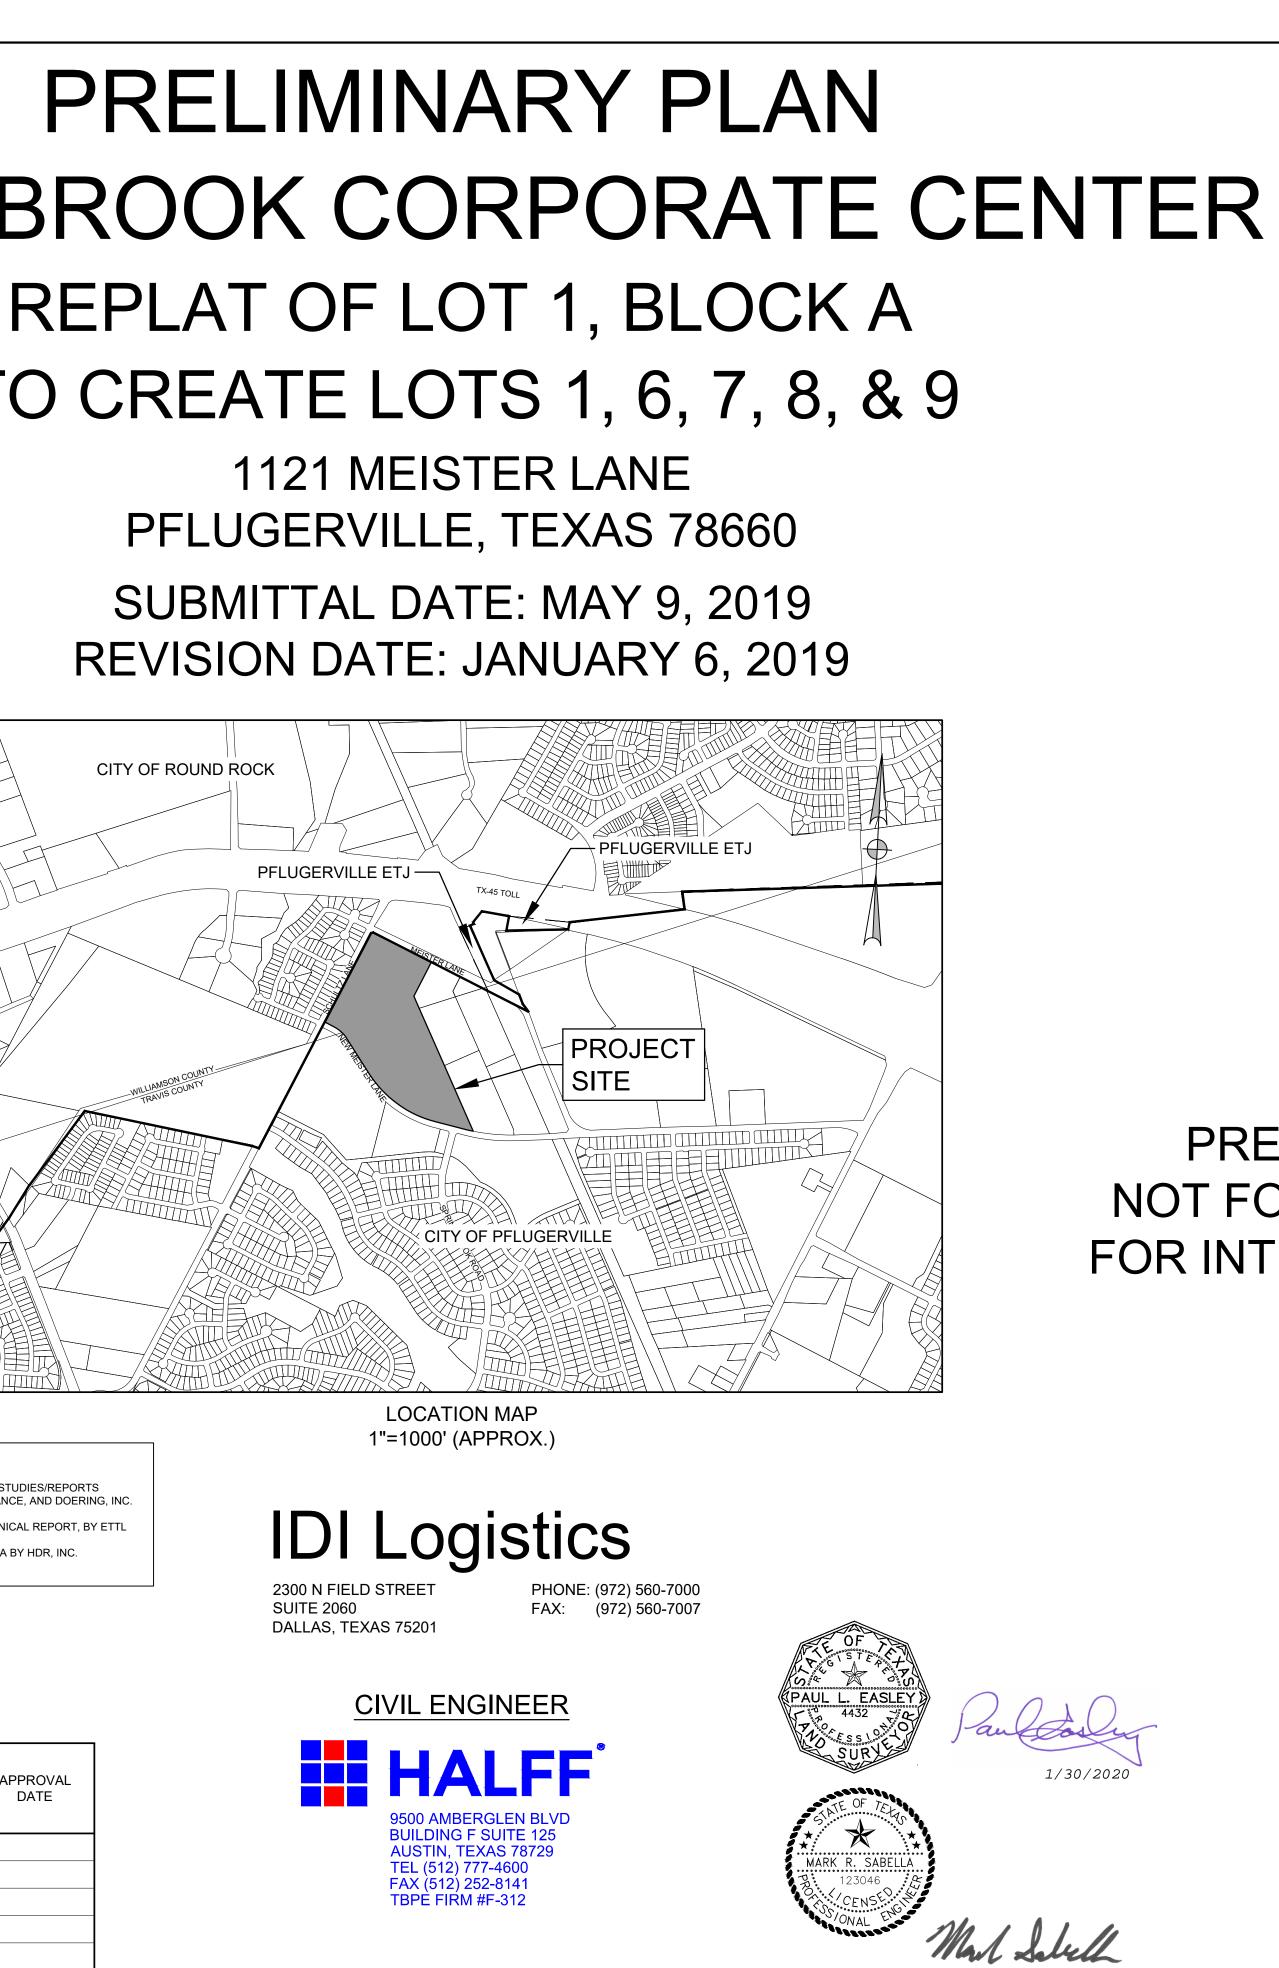

## PRELIMINARY PLAN NOT FOR CONSTRUCTION FOR INTERIM REVIEW ONLY

| PROJECT SUMMARY |              |                |  |  |  |
|-----------------|--------------|----------------|--|--|--|
| LOTS            | ACRES        | LAND USE       |  |  |  |
| LOT 1           | 8.480 ACRES  | NONRESIDENTIAL |  |  |  |
| LOT 6           | 8.890 ACRES  | NONRESIDENTIAL |  |  |  |
| LOT 7           | 6.018 ACRES  | NONRESIDENTIAL |  |  |  |
| LOT 8           | 4.358 ACRES  | NONRESIDENTIAL |  |  |  |
| LOT 9           | 6.455 ACRES  | NONRESIDENTIAL |  |  |  |
| TOTAL           | 34.201 ACRES |                |  |  |  |