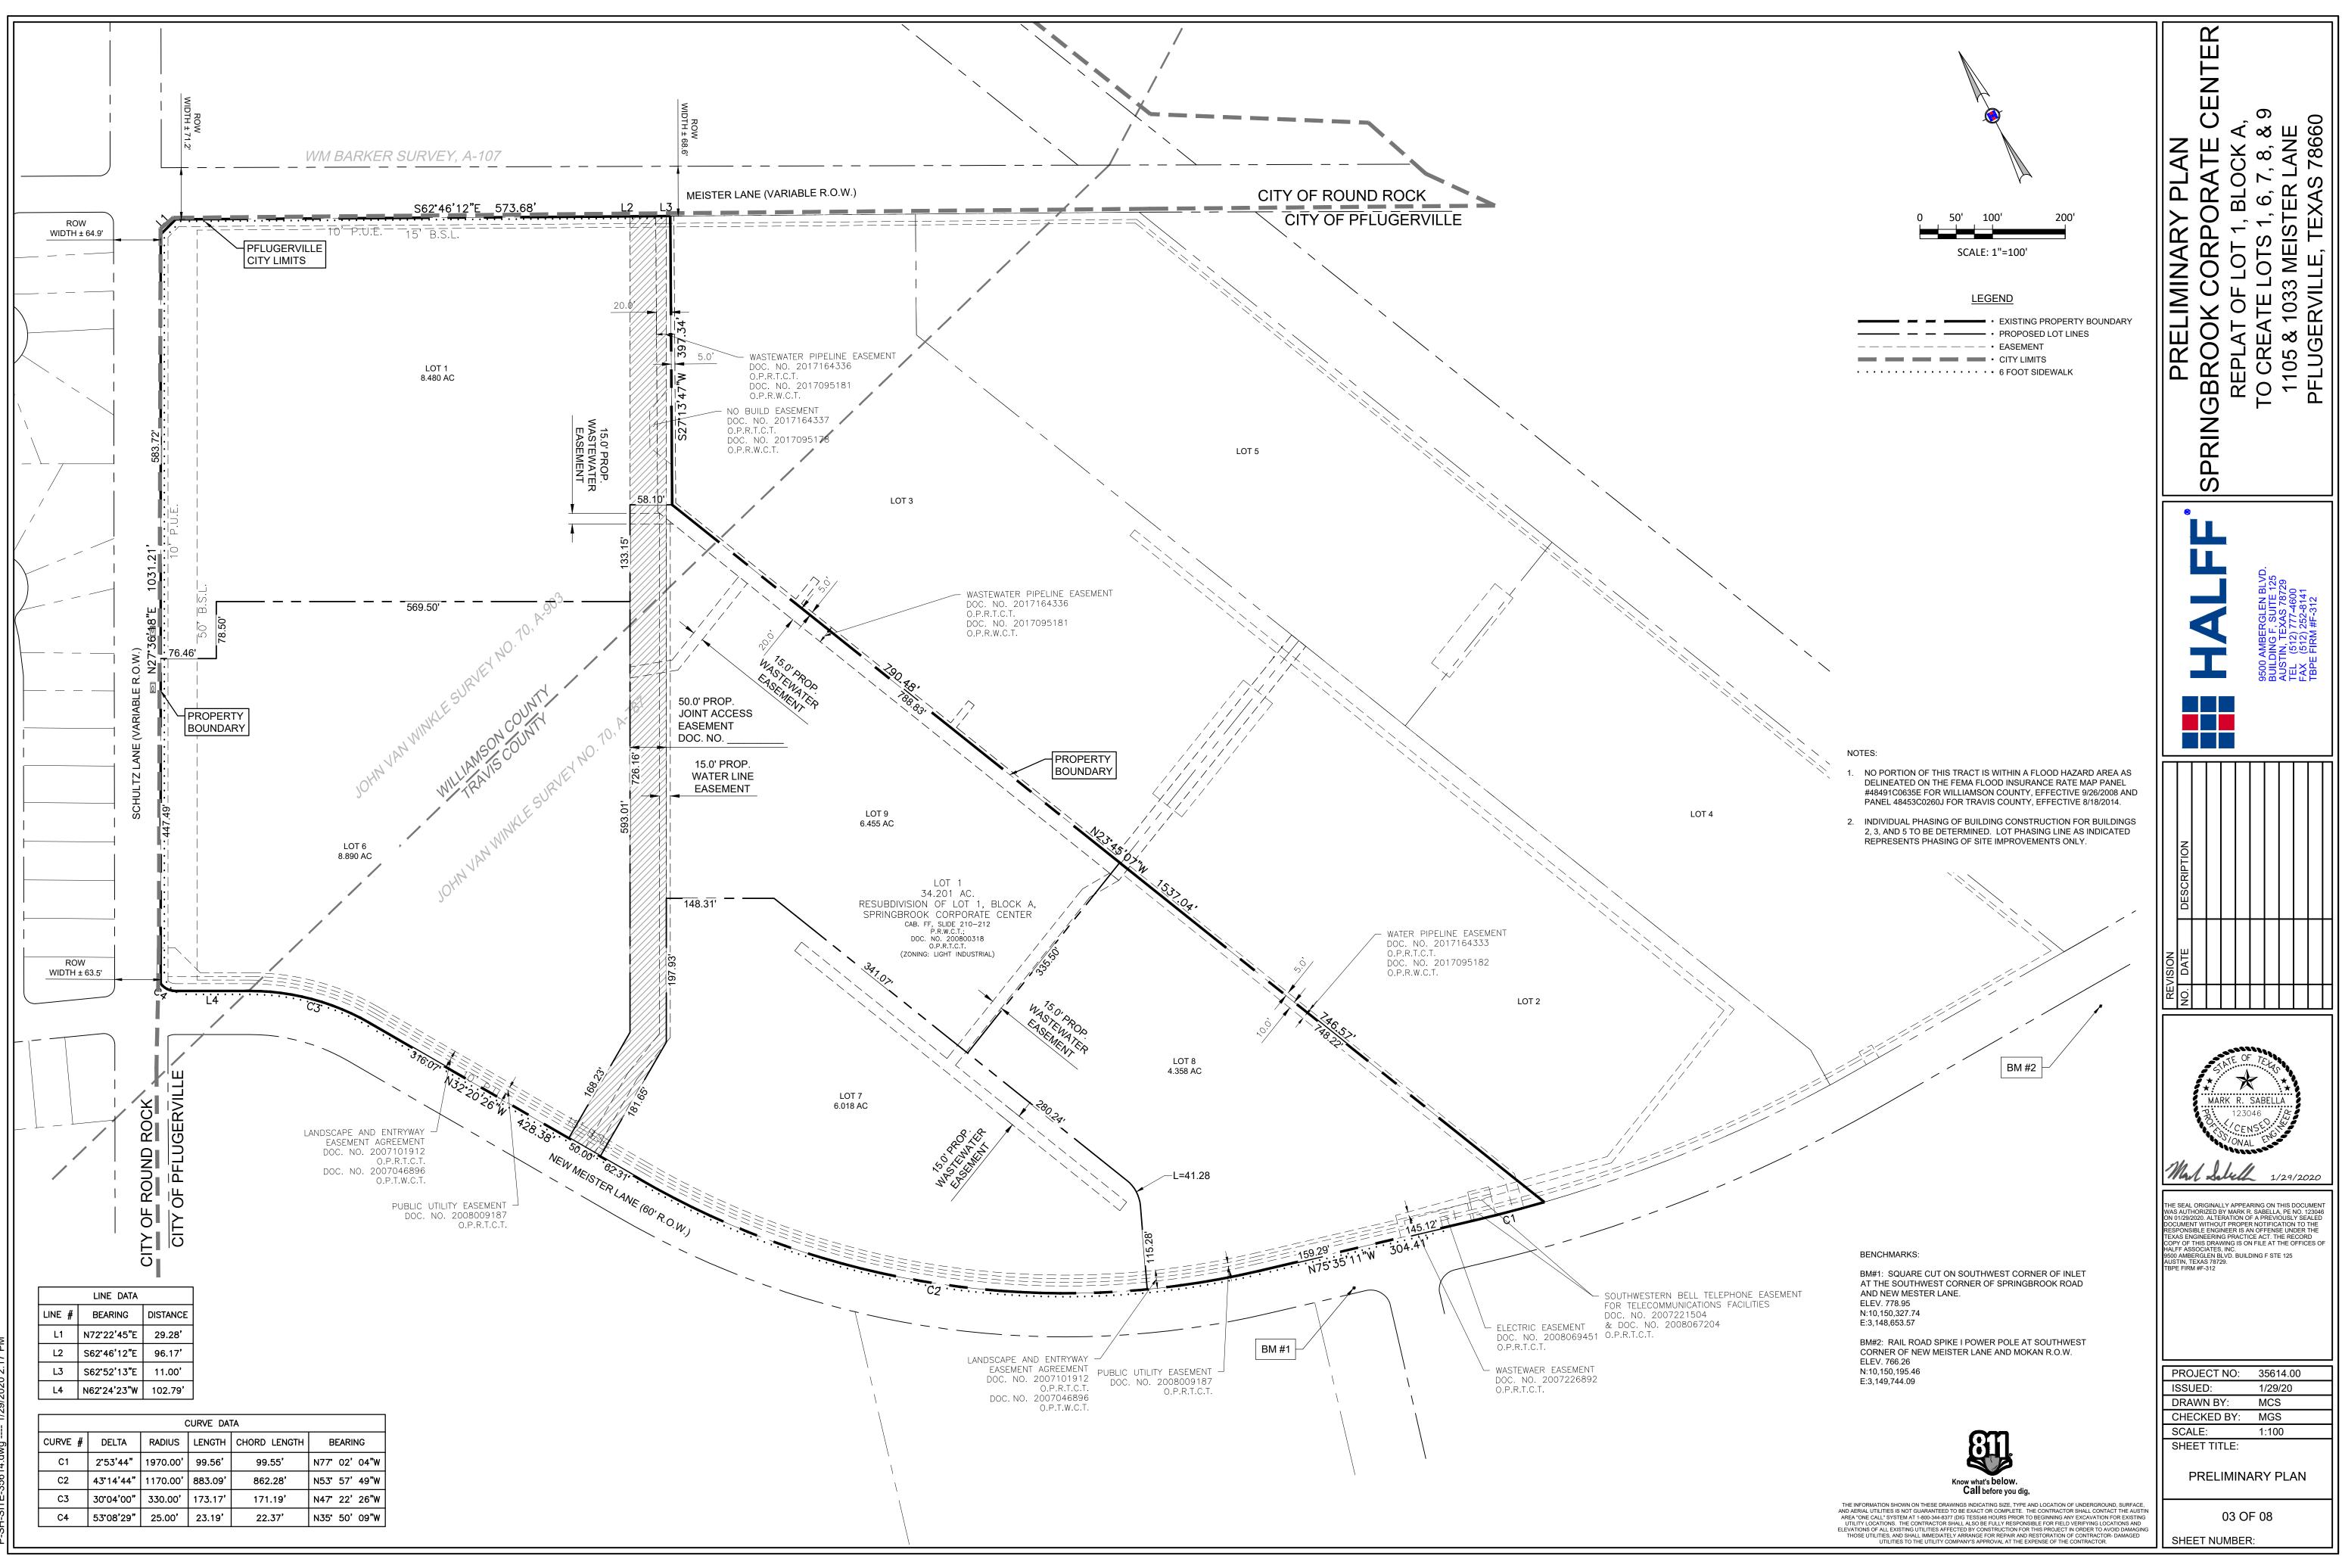

1/29/2020

| SHEET LIST |                                   |  |  |  |
|------------|-----------------------------------|--|--|--|
| SHEET #    | SHEET TITLE                       |  |  |  |
| 01         | COVER SHEET                       |  |  |  |
| 02         | LAND TITLE SURVEY                 |  |  |  |
| 03         | PRELIMINARY PLAN                  |  |  |  |
| 04         | PRELIMINARY PHASING PLAN          |  |  |  |
| 05         | EXISTING CONDITIONS AND TREE PLAN |  |  |  |
| 06         | WATER & WASTEWATER UTILITY PLAN   |  |  |  |
| 07         | EXISTING DRAINAGE AREA MAP        |  |  |  |
| 08         | PROPOSED DRAINAGE AREA MAP        |  |  |  |

## PRELIMINARY PLAN NOT FOR CONSTRUCTION FOR INTERIM REVIEW ONLY

| PROJECT SUMMARY |              |                |  |  |  |
|-----------------|--------------|----------------|--|--|--|
| LOTS            | ACRES        | LAND USE       |  |  |  |
| LOT 1           | 8.480 ACRES  | NONRESIDENTIAL |  |  |  |
| LOT 6           | 8.890 ACRES  | NONRESIDENTIAL |  |  |  |
| LOT 7           | 6.018 ACRES  | NONRESIDENTIAL |  |  |  |
| LOT 8           | 4.358 ACRES  | NONRESIDENTIAL |  |  |  |
| LOT 9           | 6.455 ACRES  | NONRESIDENTIAL |  |  |  |
| TOTAL           | 34.201 ACRES |                |  |  |  |