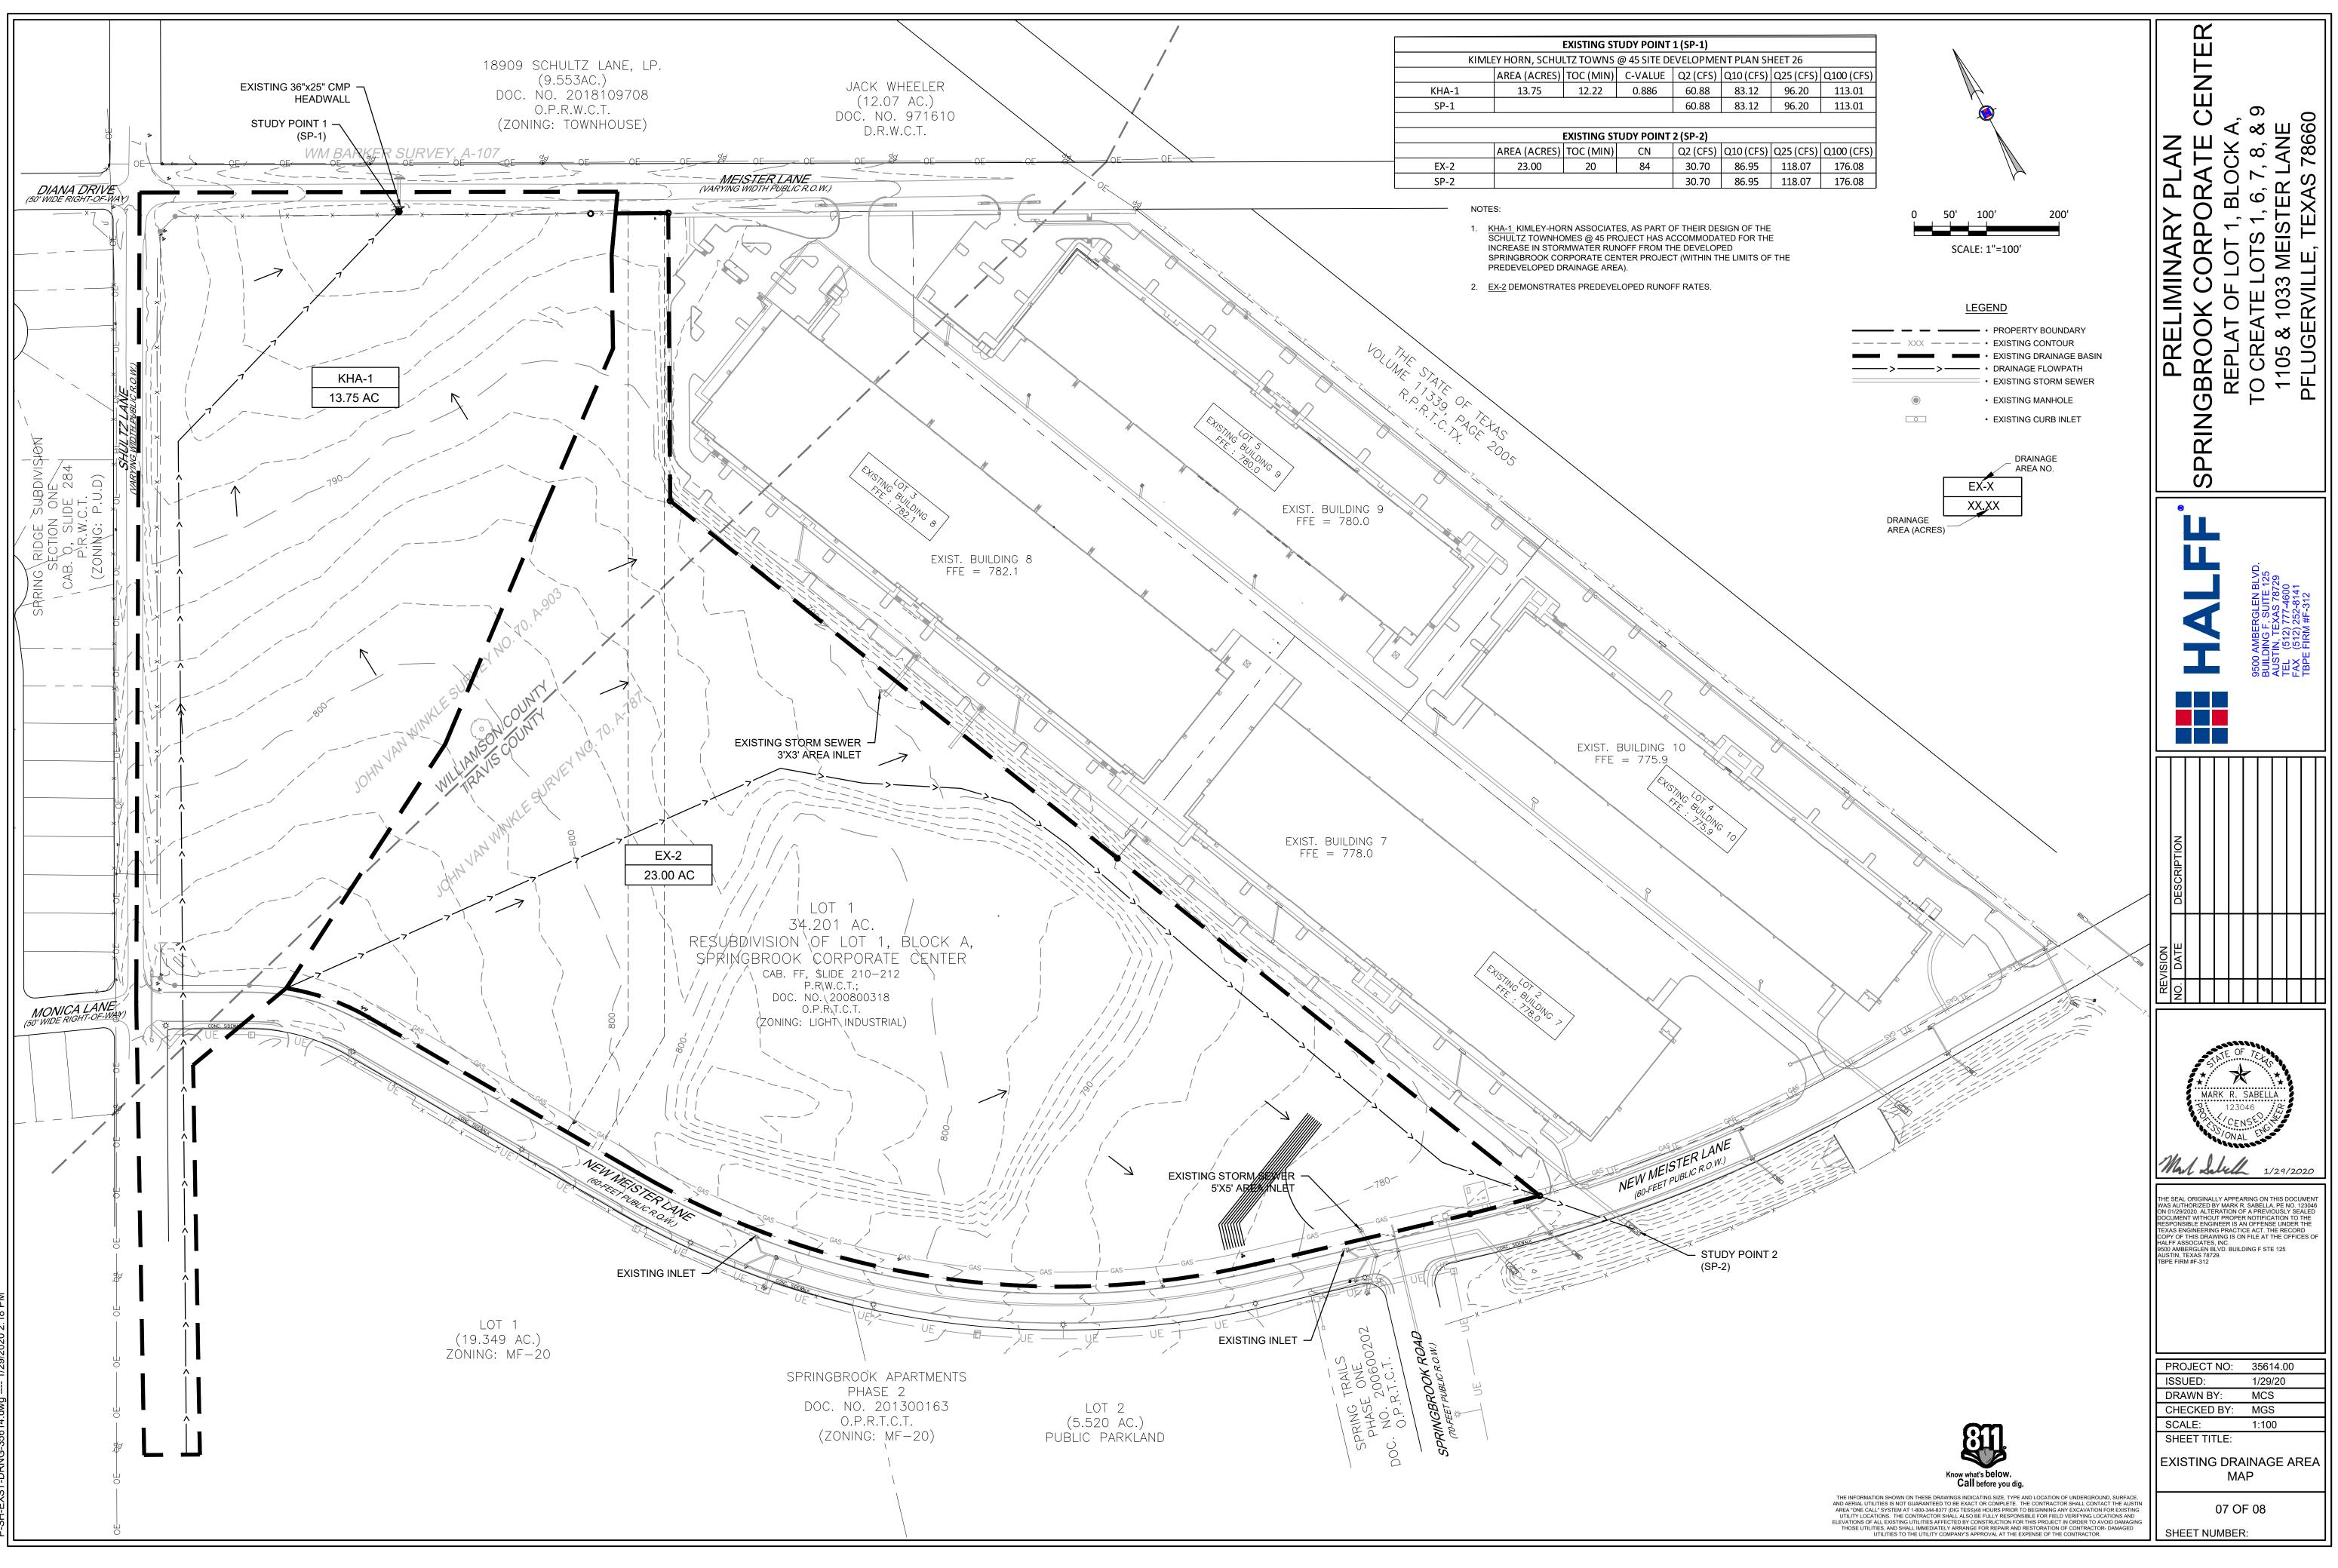

-SITE-35614.dwg ---- 1/29/2020 2:17 Ph

EXISTING-35614.dwg ---- 1/29/2020 2:18 PN

CALL DEFORE YOU GIG. THE INFORMATION SHOWN ON THESE DRAWINGS INDICATING SIZE, TYPE AND LOCATION OF UNDERGROUND, SURFACE, AND AERIAL UTILITIES IS NOT GUARANTEED TO BE EXACT OR COMPLETE. THE CONTRACTOR SHALL CONTACT THE AUSTIN AREA. "ONE CALL" SYSTEM AT 1:80-344-837 (DIG TESS)& HOURS PRIOR TO BEGINNING ANY EXCAVATION FOR EXISTING UTILITY LOCATIONS. THE CONTRACTOR SHALL ALSO BE FULLY RESPONSIBLE FOR FIELD VERIFYING LOCATIONS AND ELEVATIONS OF ALL EXISTING UTILITIES AFFECTED BY CONSTRUCTION FOR THIS PROJECT IN ORDER TO AVOID DAMAGING THOSE UTILITIES, AND SHALL IMMEDIATELY ARRANGE FOR REAR AND RESTORATION OF CONTRACTOR. DAMAGED UTILITIES TO THE UTILITY COMPANY'S APPROVAL AT THE EXPENSE OF THE CONTRACTOR.

MAGED 05 OF 08

I-EXST-DRNG-35614.dwg ---- 1/29/2020 2:18 I