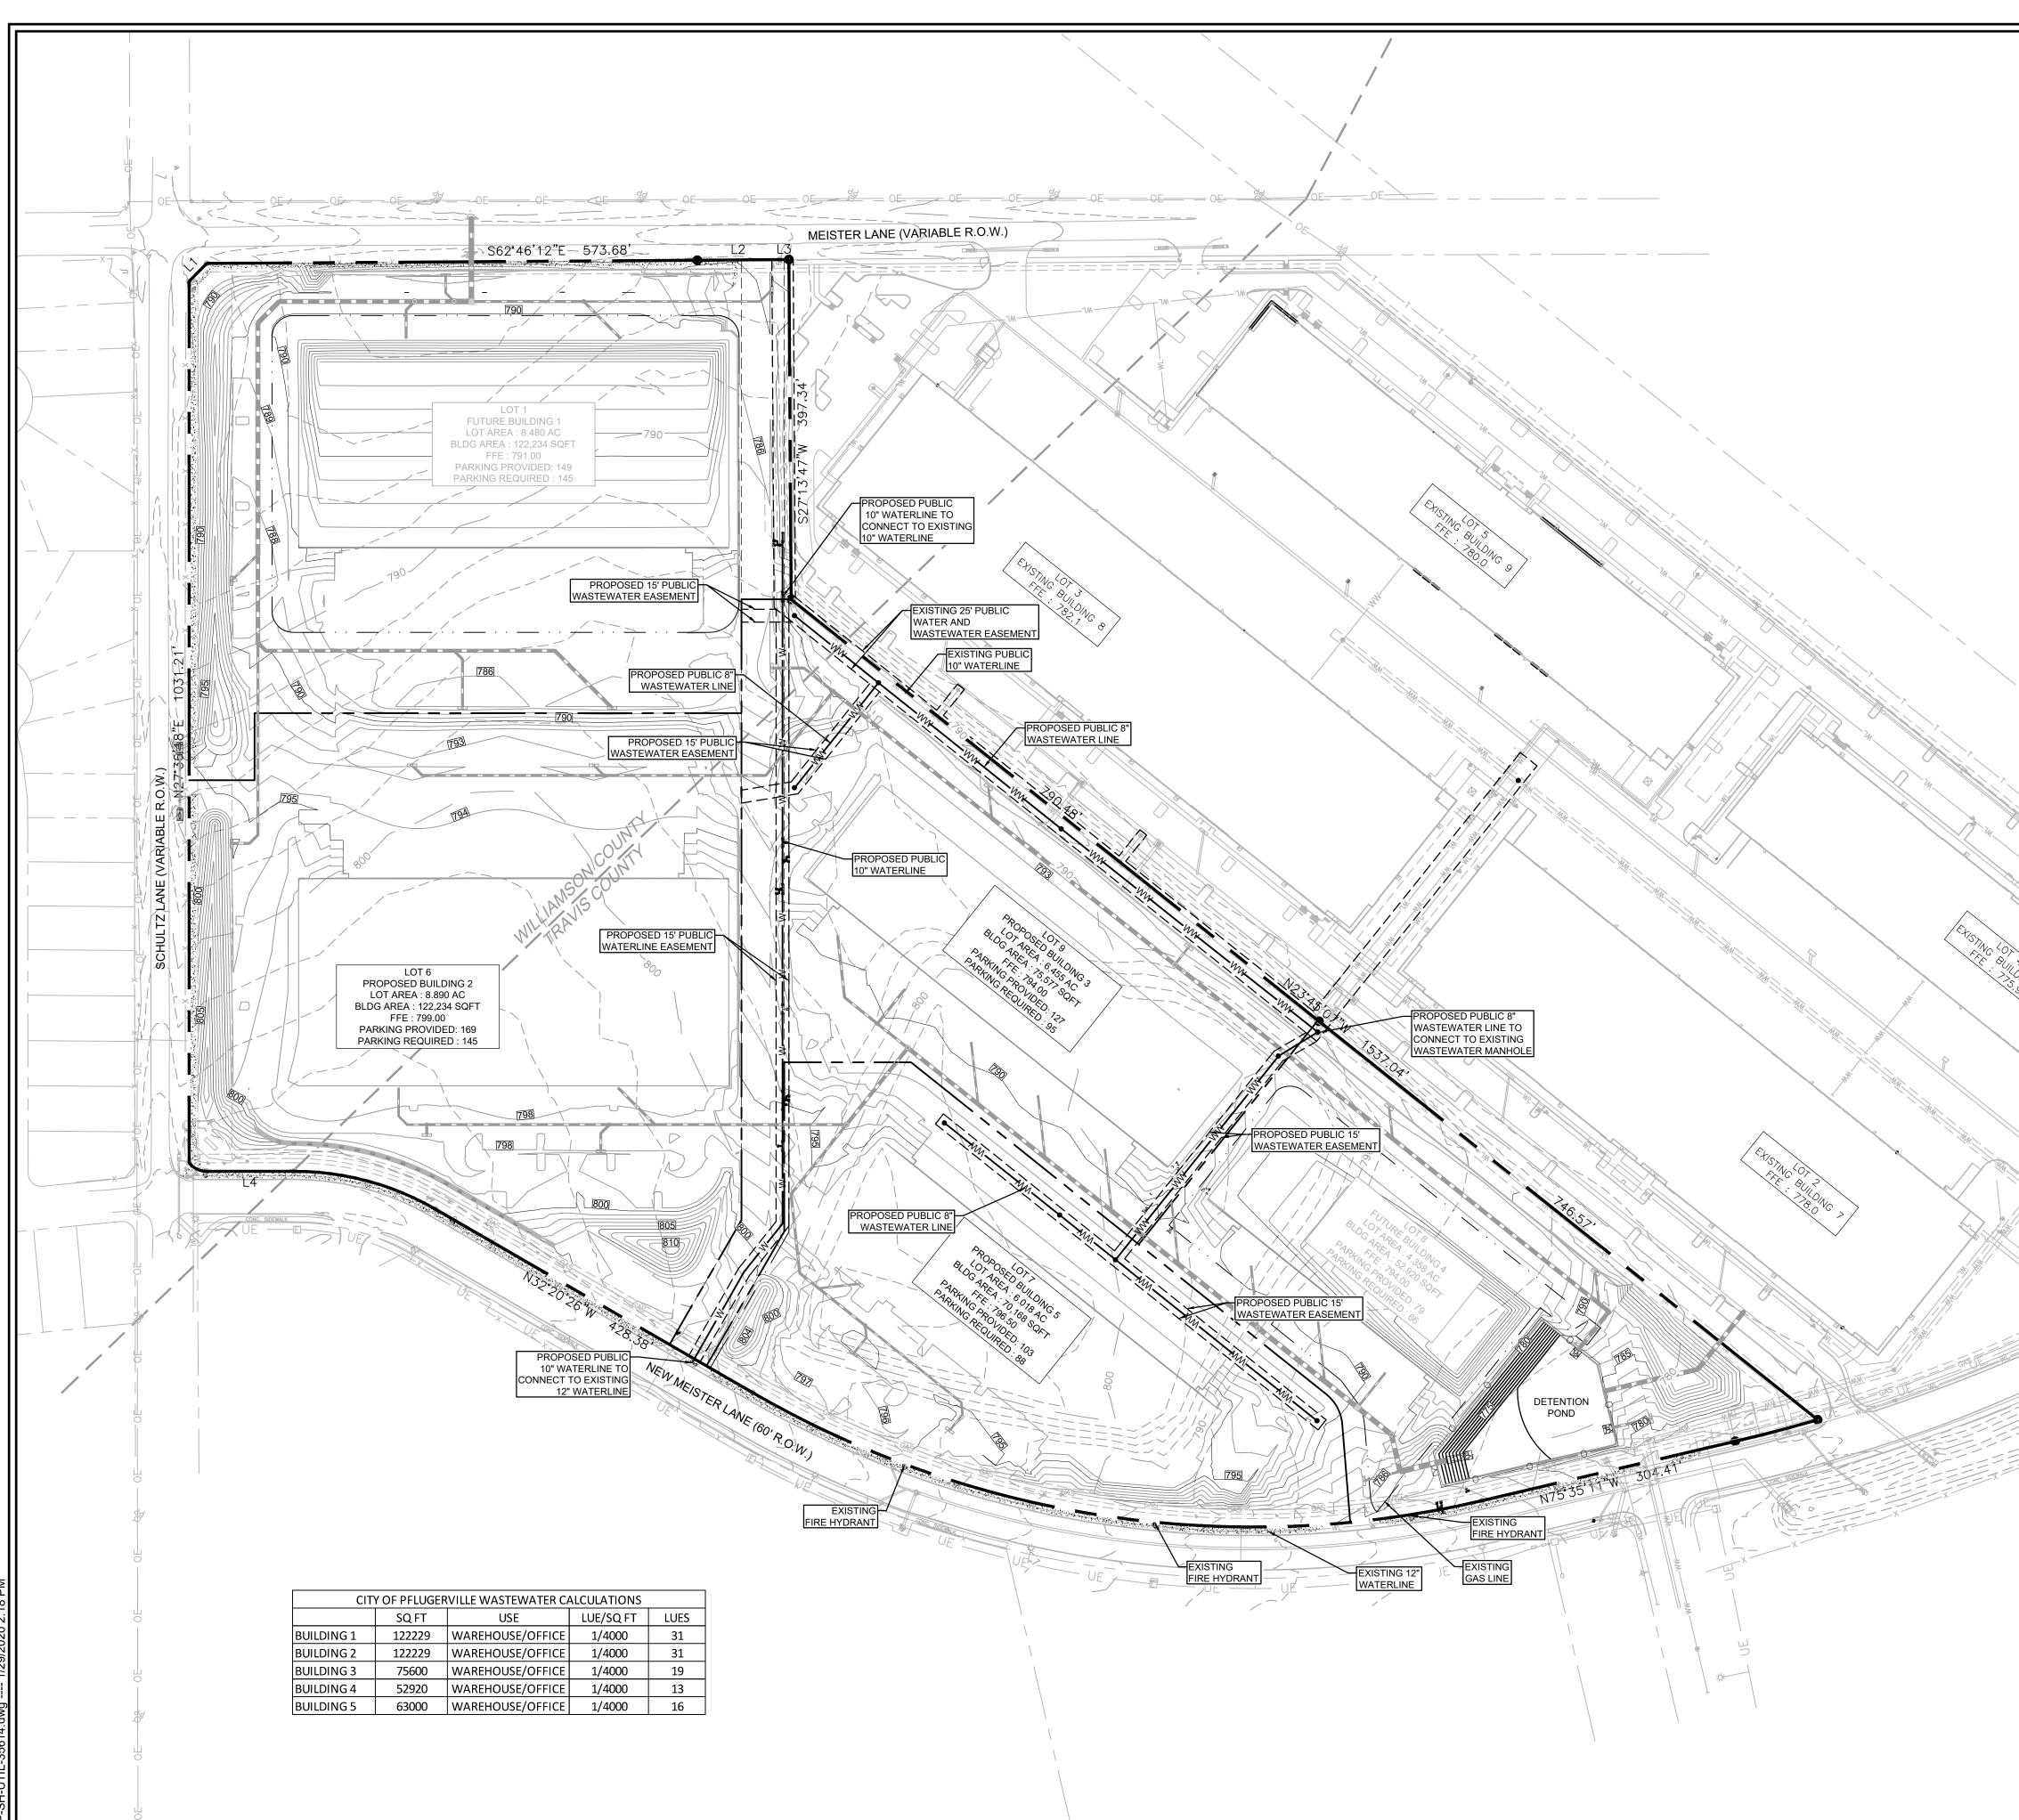

## PRELIMINARY PLAN NOT FOR CONSTRUCTION FOR INTERIM REVIEW ONLY

| PROJECT SUMMARY |              |                |  |  |  |
|-----------------|--------------|----------------|--|--|--|
| LOTS            | ACRES        | LAND USE       |  |  |  |
| LOT 1           | 8.480 ACRES  | NONRESIDENTIAL |  |  |  |
| LOT 6           | 8.890 ACRES  | NONRESIDENTIAL |  |  |  |
| LOT 7           | 6.018 ACRES  | NONRESIDENTIAL |  |  |  |
| LOT 8           | 4.358 ACRES  | NONRESIDENTIAL |  |  |  |
| LOT 9           | 6.455 ACRES  | NONRESIDENTIAL |  |  |  |
| TOTAL           | 34.201 ACRES |                |  |  |  |