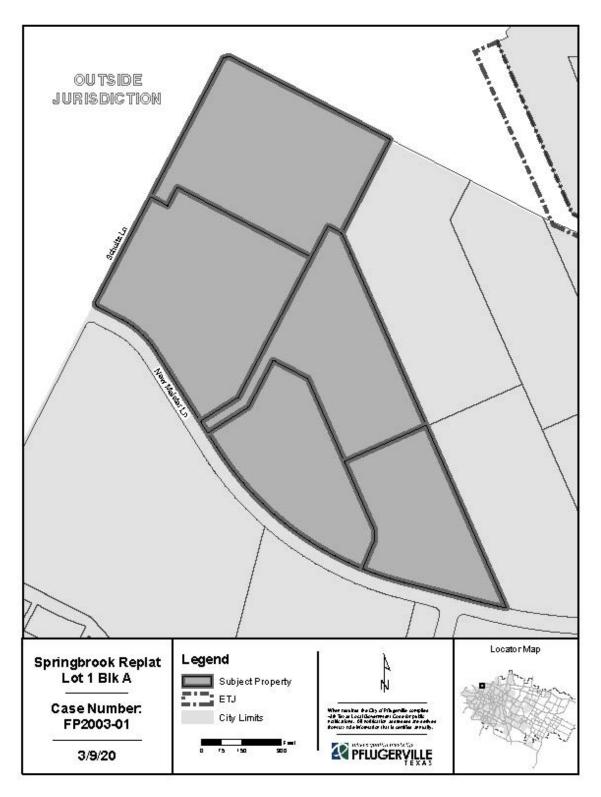

Springbrook Corporate Center Resubdivision to create five lots; a 34.201-acre tract of land out of the Springbrook Corporate Center Resubdivision; Pflugerville, Texas.

(FP2003-01)

#### LOCATION:

The property is located at the southeast corner of Schultz Lane and Meister Lane at the boundary of the City of Pflugerville and the City of Round Rock. The property is bisected by Williamson County and Travis County.

#### **ANALYSIS:**

The Final Plat is a Replat of the Springbrook Corporate Center Lot 1, Block A. The Replat proposes to establish five (5) lots for the purpose of developing individual light industrial structures. The smallest lot, Lot 8, is 4.358 acres and the largest lot, Lot 6, is 8.890 acres.