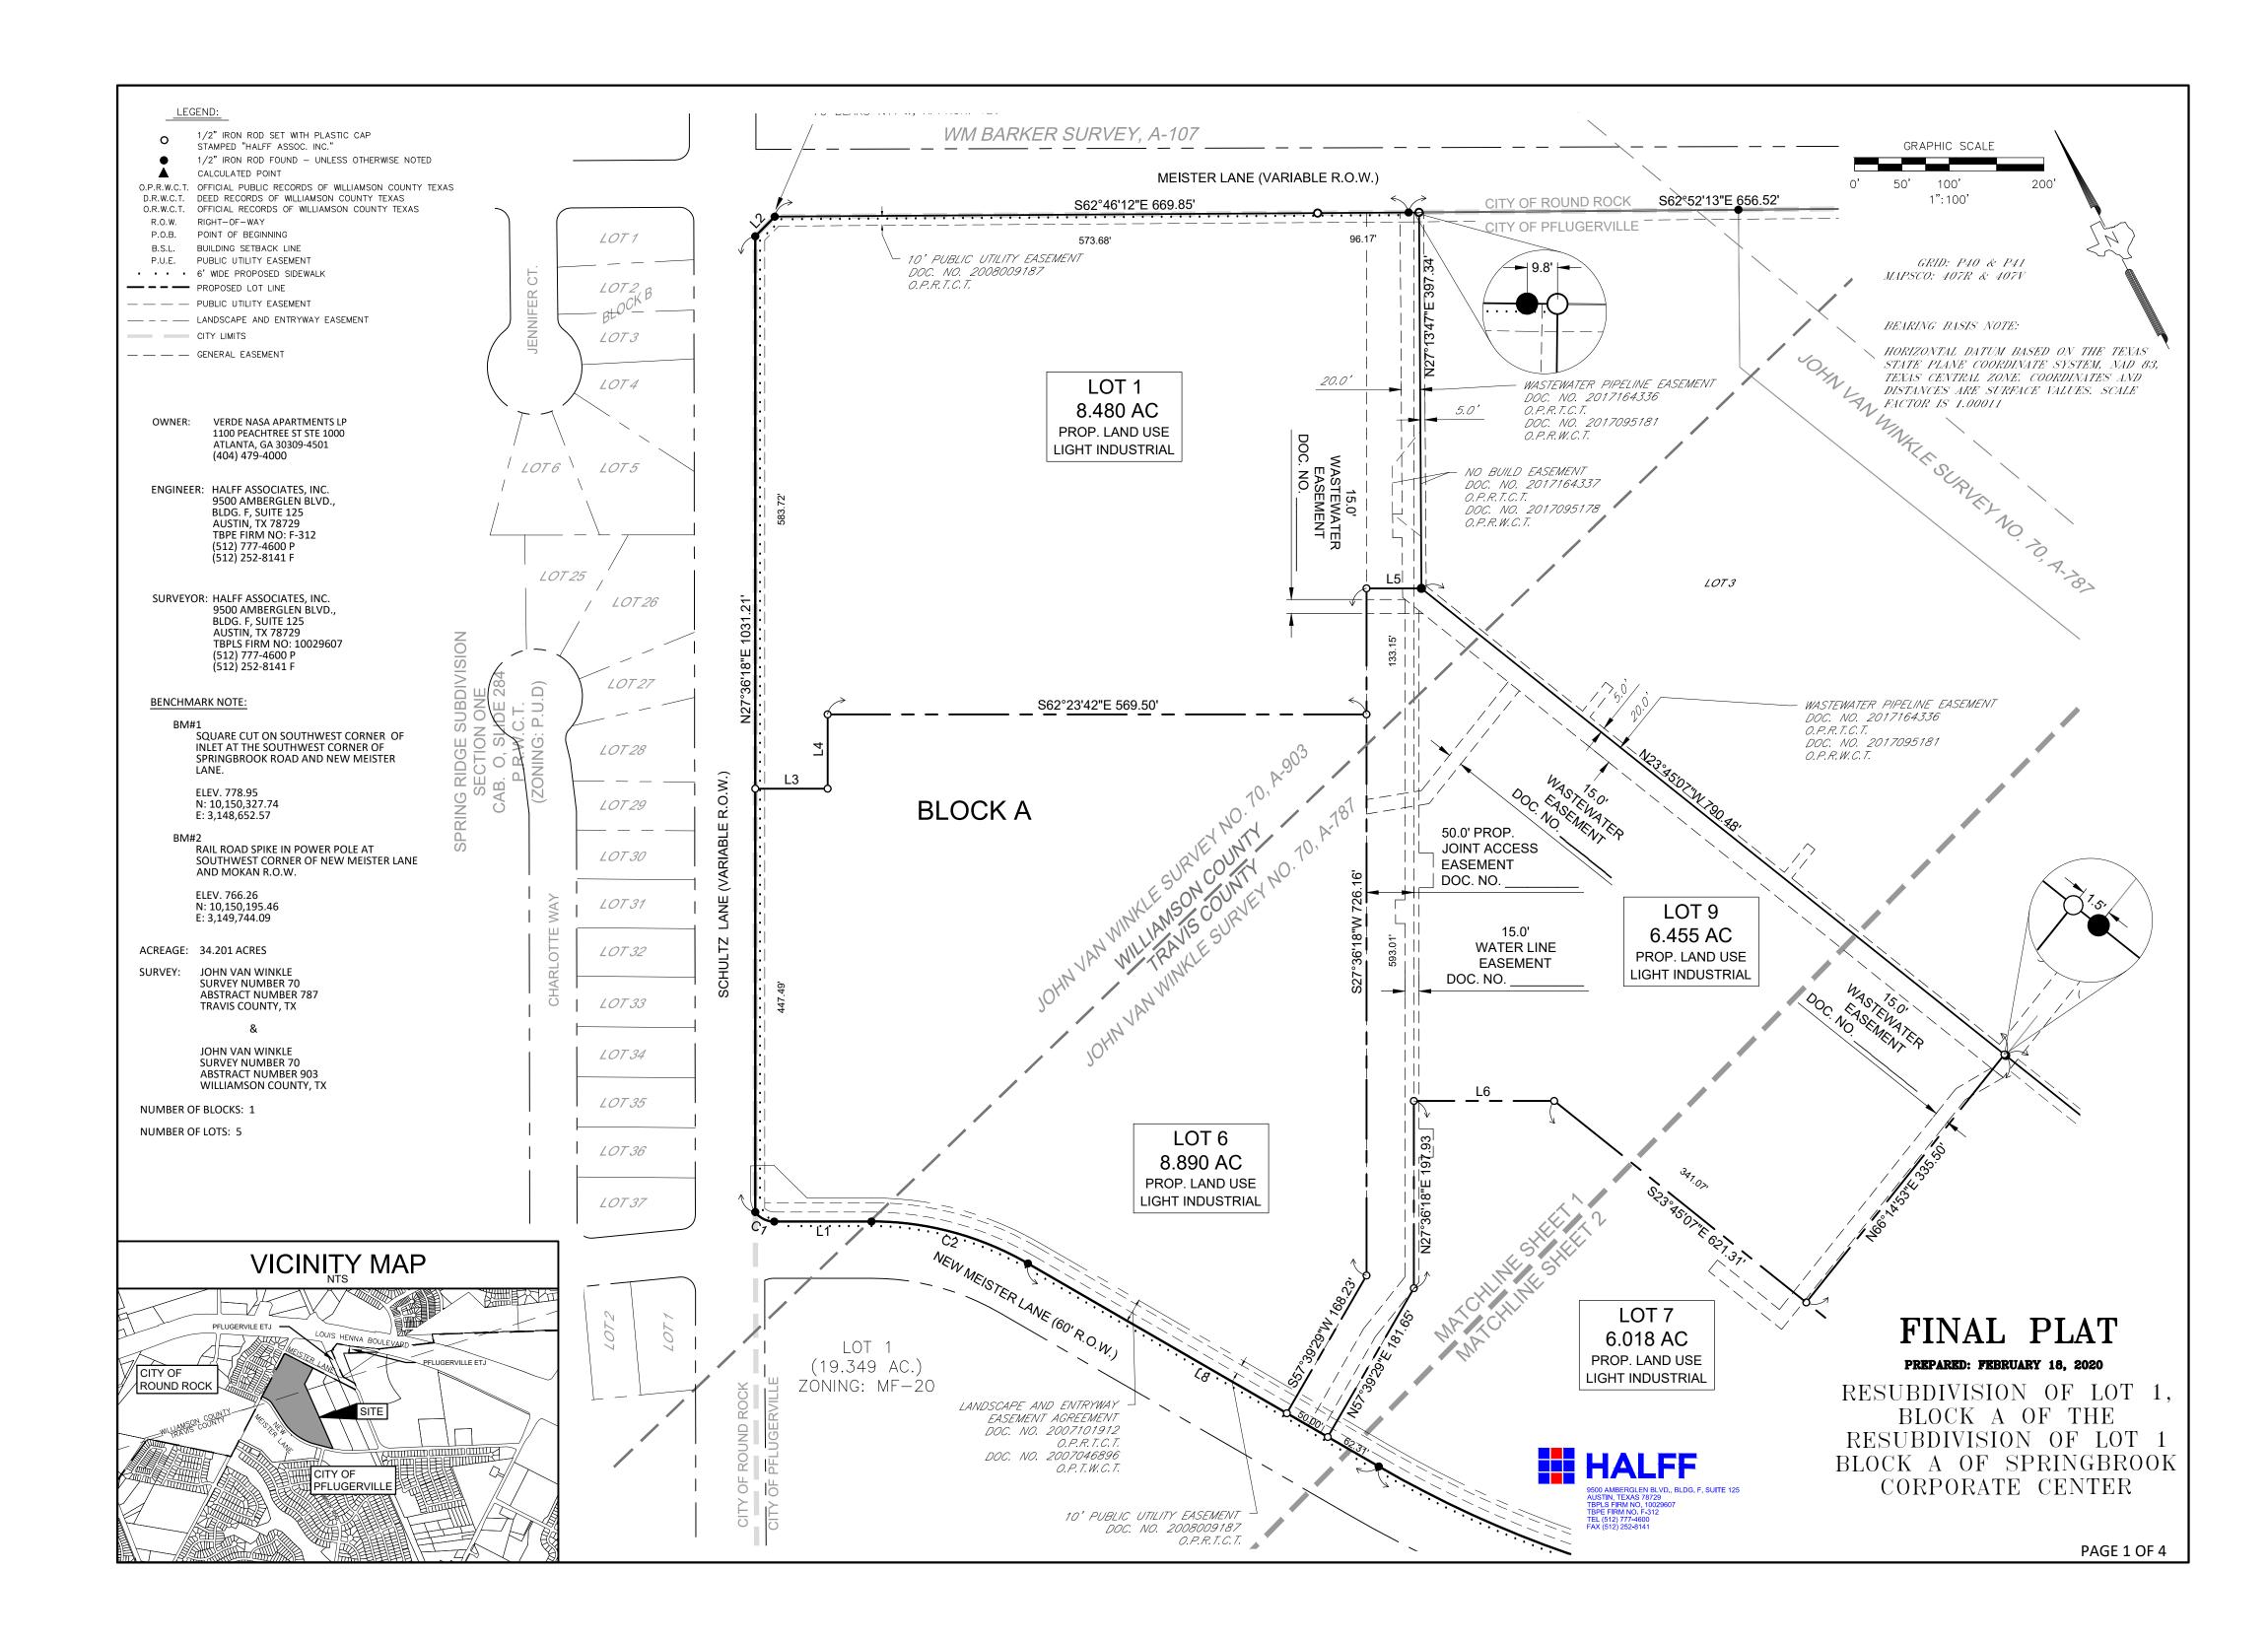

|        | Line Table    |         |  |  |
|--------|---------------|---------|--|--|
| Line # | Direction     | Length  |  |  |
| L1     | N62° 24' 23"W | 102.79' |  |  |
| L2     | N72° 22' 45"E | 29.28'  |  |  |
| L3     | S62° 23' 42"E | 76.46'  |  |  |
| L4     | N27° 36' 18"E | 78.50'  |  |  |
| L5     | N62° 23' 42"W | 58.10'  |  |  |
| L6     | S62° 23' 42"E | 148.31' |  |  |
| L7     | S22° 56' 28"W | 115.28' |  |  |
| L8     | N32° 20' 26"W | 428.38' |  |  |

| Curve Table |                  |              |            |         |            |
|-------------|------------------|--------------|------------|---------|------------|
| Curve #     | Chord Bearing    | Chord Length | Delta      | Radius  | Arc Length |
| C1          | N35° 50' 08.99"W | 22.37'       | 053°08'29" | 25.00   | 23.19      |
| C2          | N47° 22' 26.49"W | 171.19'      | 030°04'00" | 330.00  | 173.17     |
| C3          | N53° 57' 49.49"W | 862.28'      | 043°14'44" | 1170.00 | 883.09     |
| C4          | N77° 02' 04.42"W | 99.55'       | 002°53'44" | 1970.00 | 99.56      |
| C5          | S00° 42' 19.77"E | 40.12'       | 047°17'07" | 50.02   | 41.28      |
| C6          | S71° 45' 48.65"E | 156.02'      | 007°38'46" | 1170.00 | 156.13     |
| C7          | N84° 40' 37.63"W | 425.16'      | 012°23'23" | 1970.00 | 425.99     |

GRID: P40 & P41 MAPSCO: 407R & 407V

BEARING BASIS NOTE:

HORIZONTAL DATUM BASED ON THE TEXAS STATE PLANE COORDINATE SYSTEM, NAD 83, TEXAS CENTRAL ZONE. COORDINATES AND DISTANCES ARE SURFACE VALUES. SCALE FACTOR IS 1.00011

## LEGAL DESCRIPTION:

BEING 34.201 ACRES OUT OF THE JOHN VAN WINKLE SURVEY, ABSTRACT NO. 903 IN WILLIAMSON COUNTY, TEXAS AND THE JOHN VAN WINKLE SURVEY, ABSTRACT NO. 787 IN TRAVIS COUNTY, TEXAS, AND BEING ALL OF BEING ALL OF LOT 1 OF THE RESUBDIVISION OF LOT 1, BLOCK A, SPRINGBROOK CORPORATE CENTER, A SUBDIVISION OF RECORD IN CABINET FF, SLIDES 210-212 OF THE OFFICIAL PUBLIC RECORDS OF WILLIAMSON COUNTY, TEXAS AND IN DOCUMENT NO. 200800318 OF THE OFFICIAL PUBLIC RECORDS OF TRAVIS COUNTY, TEXAS