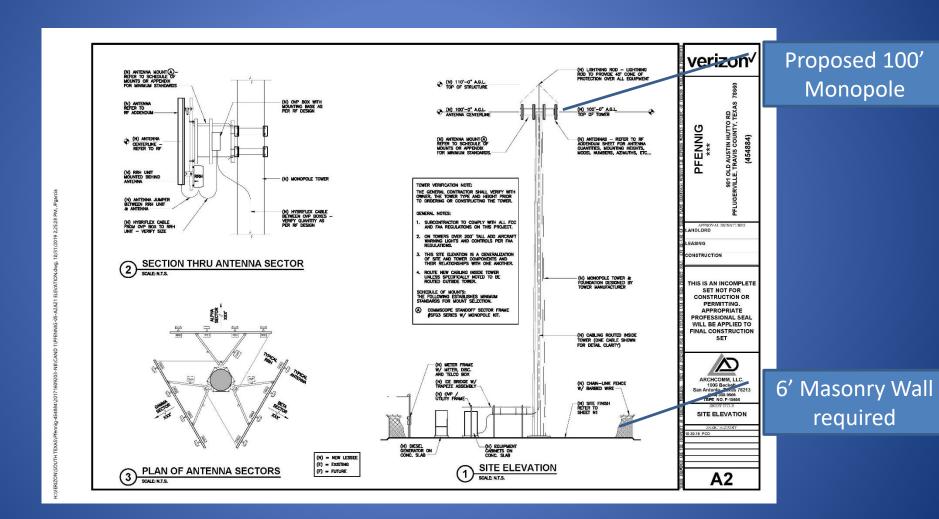

#### Site Elevation

# UDC – General Conditions of Use

- Wireless telecommunication facilities (WTF) are limited to freestanding monopoles, self-enclosed monopoles, stealth and attached WTFs to existing buildings or structures.
- All WTFs above 75' shall be structurally designed for the co-location of multiple carrier antenna arrays.
- All new construction of WTF monopoles exceeding seventy-five (75) feet in height shall be screened, around the base of the pole and related appurtenances, with a masonry wall of a height no less than six (6) feet.
- The new construction of freestanding monopoles and stealth facilities shall follow the site development and building permit processes.
- Unless authorized by a specific use permit, all wireless telecommunication facilities in the City Limits, where permitted by right with land use conditions in the applicable zoning district, shall conform to the provisions stated herein.