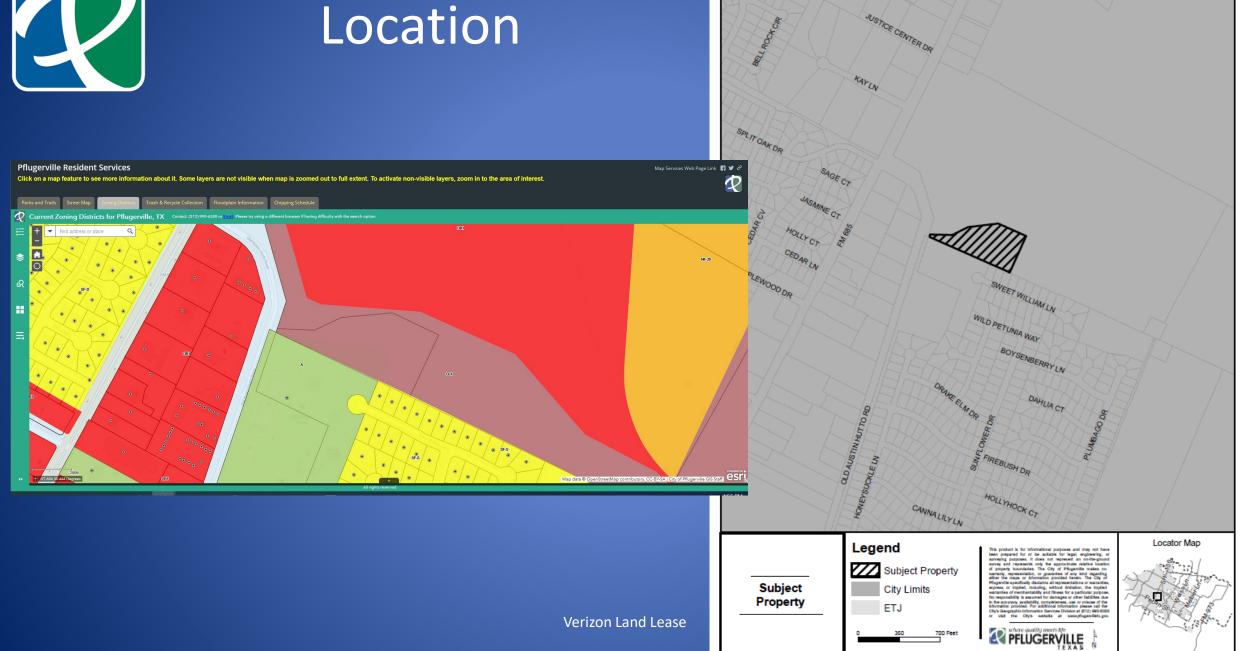

### Item ORD-0533

Verizon Land Lease
901 Old Austin-Hutto Road







# Site Images





#### Land Lease

#### • Terms:

- 1,600 sf site, access easements
- \$18,000 / year / 5 years
- Automatic extensions for 4 additional 5-year terms
- Annual rent increases 10% with each 5-year term
- Contingencies
  - Obtaining permits / entitlements
  - Satisfactory geotechnical and environmental studies



# Proposed Monopole





## Detail Site Plan





#### Site Elevation





# UDC – General Conditions of Use

- Wireless telecommunication facilities (WTF) are limited to freestanding monopoles, self-enclosed monopoles, stealth and attached WTFs to existing buildings or structures.
- All WTFs above 75' shall be structurally designed for the co-location of multiple carrier antenna arrays.
- All new construction of WTF monopoles exceeding seventy-five (75) feet in h