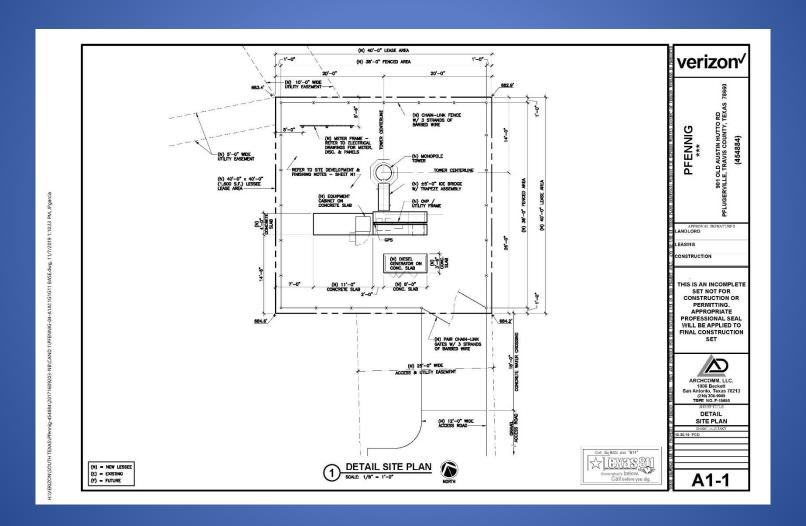

### Item ORD-0533

Verizon Land Lease
901 Old Austin-Hutto Road







# Site Images





#### Land Lease

#### • Terms:

- 1,600 sf site, access easements
- \$18,000 / year / 5 years
- Automatic extensions for 4 additional 5-year terms
- Annual rent increases 10% with each 5-year term
- Contingencies
  - Obtaining permits / entitlements
  - Satisfactory geotechnical and environmental studies



# Proposed Monopole





## Detail Site Plan





#### Site Elevation





# UDC – General Conditions of Use

- Wireless telecommunication facilities (WTF) are limited to freestanding monopoles, self-enclosed monopoles, stealth and attached WTFs to existing buildings or structures.
- All WTFs above 75' shall be structurally designed for the co-location of multiple carrier antenna arrays.
- All new construction of WTF monopoles exceeding seventy-five (75) feet in height shall be screened, around the base of the pole and related appurtenances, with a masonry wall of a height no less than six (6) feet.
- The new construction of freestanding monopoles and stealth facilities shall follow the site development and building permit processes.
- Unless authorized by a specific use permit, all wireless telecommunication facilities in the City Li