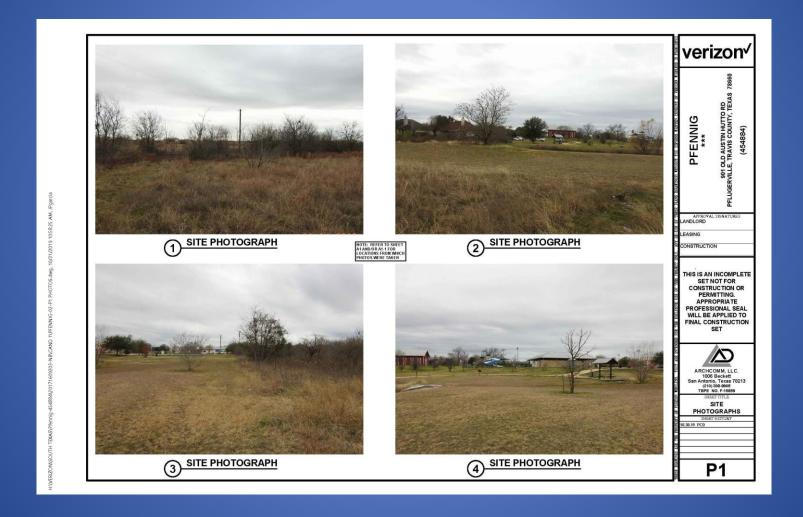

### Item ORD-0533

Verizon Land Lease
901 Old Austin-Hutto Road







# Site Images





#### Land Lease

#### • Terms:

- 1,600 sf site, access easements
- \$18,000 / year / 5 years
- Automatic extensions for 4 additional 5-year terms
- Annual rent increases 10% with each 5-year term
- Contingencies
  - Obtaining permits / entitlements
  - Satisfactory geotechnical and environmental studies



# Proposed Monopole





## Detail Site Plan





#### Site Elevation





# UDC – General Conditions of Use

- Wireless telecommunication facilities (WTF) are limited to freestanding monopoles, self-enclosed monopoles, stealth and attached WTFs to existing buildings or structures.
- All WTFs above 75' shall be structurally designed for the co-location of multiple carrier antenna arrays.
- All new construction of WTF monopoles exceeding seventy-five (75) feet in height shall be scre