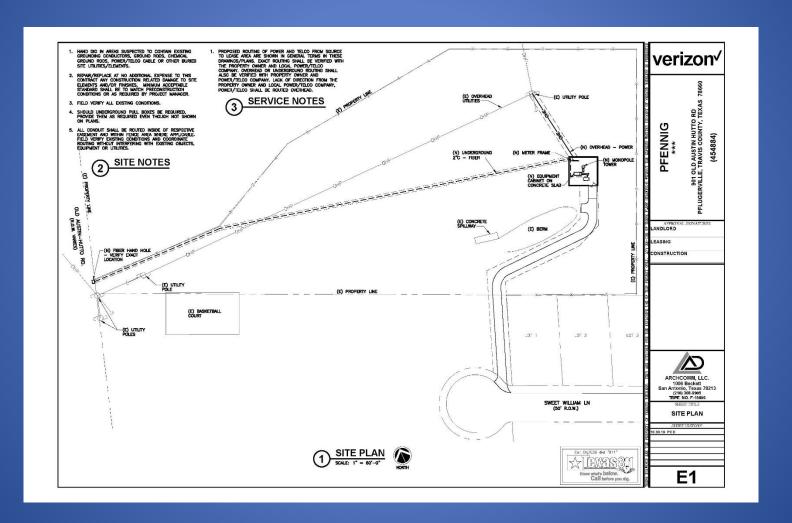

### Item ORD-0533

Verizon Land Lease
901 Old Austin-Hutto Road







# Site Images





#### Land Lease

#### • Terms:

- 1,600 sf site, access easements
- \$18,000 / year / 5 years
- Automatic extensions for 4 additional 5-year terms
- Annual rent increases 10% with each 5-year term
- Contingencies
  - Obtaining permits / entitlements
  - Satisfactory geotechnical and environmental studies



# Proposed Monopole





## Detail Site Plan





#### Site Elevation





# UDC – General Conditions of Use

- Wireless telecommunication facilities (WTF) are limited to freestanding monopoles, self-enclosed monopoles, stealth and attached WTFs to existing buildings or structures.
- All WTFs above 75' shall be structurally designed for the co-location of multiple carrier antenna arrays.
- All new construction of WTF monopoles exceeding seventy-five (75) feet in height shall be screened, around the base of the pole and related appurtenances, with a masonry wall of a height no less than six (6) feet.
- The new construction of freestanding monopoles and stealth facilities shall follow the site development and building permit processes.
- Unless authorized by a specific use permit, all wireless telecommunication