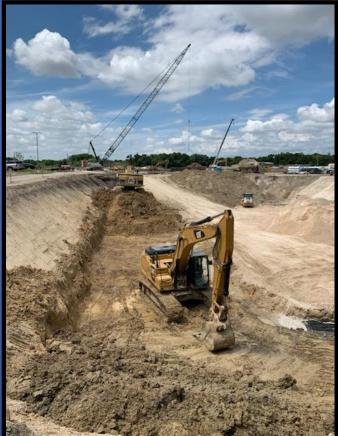

dy       | August 2020     |
| Kelly Lane MIS (Major Investment Study      | May 2021        |
| AWIA Water Risk and Resilience Plan         | December 2020   |
| Central Plant Flood Study                   | April 2021      |
| Standard Construction Spec Update           | September 2020  |
| Wilbarger Creek Study (with Bastrop County) | April 2021      |





**Completed/Close Out:** Swenson Farms PRVs, Black Locust, Manville Water Line, Typhoon Texas Turn Lane, 1849 Park Turn Lane



PECAN STREET AT
BILTMORE TRAFFIC
SIGNAL
ESTIMATED PFINISH:
NOVEMBER 2020





#### 2019 CDBG ROADWAY PROJECT 2019 CDBG ROADWAY PROJECT CONSTRUCTION (EL MALINO & BELLEMEADE)

ESTIMATED PFINISH: SEPTEMBER 2020









### WASTEWATER TREATMENT PLANT EXPANSION PHASE 1

**ESTIMATED PFINISH: DECEMBER 2021** 

















# SH 130 WASTEWATER INTERCEPTOR ESTIMATED PFINISH: AUGUST 2021



### Wilbarger Creek Park ESTIMATED PFINISH: OCTOBER 2020









#### Upcoming RFQ'S & Projects on the Horizon

| Project                          | RFQ             |        | Quarter 2        | Quarter 3       | Quarter 4     |  |
|----------------------------------|-----------------|--------|------------------|-----------------|---------------|--|
| Project                          | YES             | NO     | April, May, June | July, Aug, Sept | Oct, Nov, Dec |  |
| Drainage Master Plan             | X               |        |                  | X               |               |  |
| Wilbarger WWTP Facility          | X               |        |                  | RFQ in Progress |               |  |
| Wilba