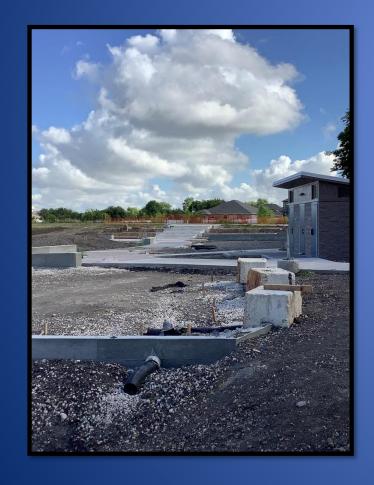

| December 2020   |
| Central Plant Flood Study                   | April 2021      |
| Standard Construction Spec Update           | September 2020  |
| Wilbarger Creek Study (with Bastrop County) | April 2021      |





**Completed/Close Out:** Swenson Farms PRVs, Black Locust, Manville Water Line, Typhoon Texas Turn Lane, 1849 Park Turn Lane



PECAN STREET AT
BILTMORE TRAFFIC
SIGNAL
ESTIMATED PFINISH:
NOVEMBER 2020





#### 2019 CDBG ROADWAY PROJECT 2019 CDBG ROADWAY PROJECT CONSTRUCTION (EL MALINO & BELLEMEADE)

ESTIMATED PFINISH: SEPTEMBER 2020









### WASTEWATER TREATMENT PLANT EXPANSION PHASE 1

**ESTIMATED PFINISH: DECEMBER 2021** 

















# SH 130 WASTEWATER INTERCEPTOR ESTIMATED PFINISH: AUGUST 2021



### Wilbarger Creek Park ESTIMATED PFINISH: OCTOBER 2020









#### Upcoming RFQ'S & Projects on the Horizon

| Project                          | RFQ             |        | Quarter 2        | Quarter 3       | Quarter 4     |  |
|----------------------------------|-----------------|--------|------------------|-----------------|---------------|--|
| Project                          | YES             | NO     | April, May, June | July, Aug, Sept | Oct, Nov, Dec |  |
| Drainage Master Plan             | X               |        |                  | X               |               |  |
| Wilbarger WWTP Facility          | X               |        |                  | RFQ in Progress |               |  |
| Wilbarger Wastewater Interceptor | X               |        |                  | RFQ in Progress |               |  |
| WTP Expansion Design