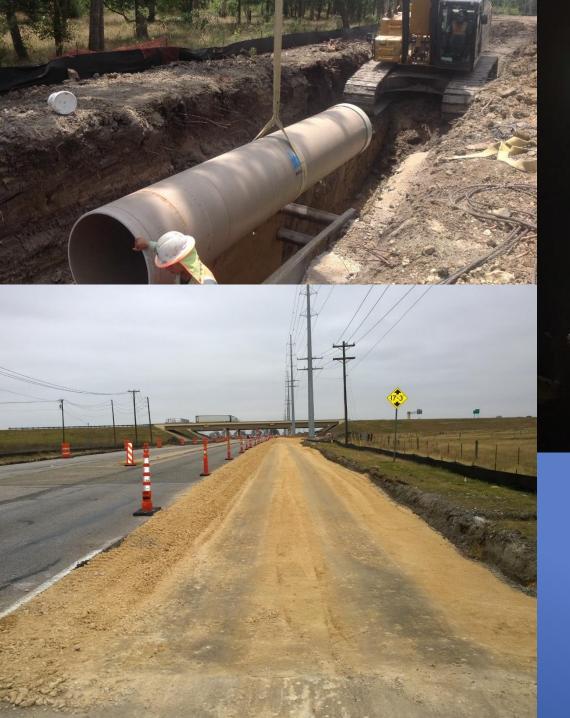

### 2015 Bond Program Project Status

| P <sub>ROJECT</sub>          | Cost    | COMPLETED  | 2015     | 2016 | 2017 | 2018 | 2019 | 2020     |
|------------------------------|---------|------------|----------|------|------|------|------|----------|
| Weiss Lane                   | \$23.1M | 05/07/2020 | <b>+</b> |      |      |      |      | <b>—</b> |
| Animal Shelter *Not Approved | \$10.7M | NA         |          |      |      |      |      |          |