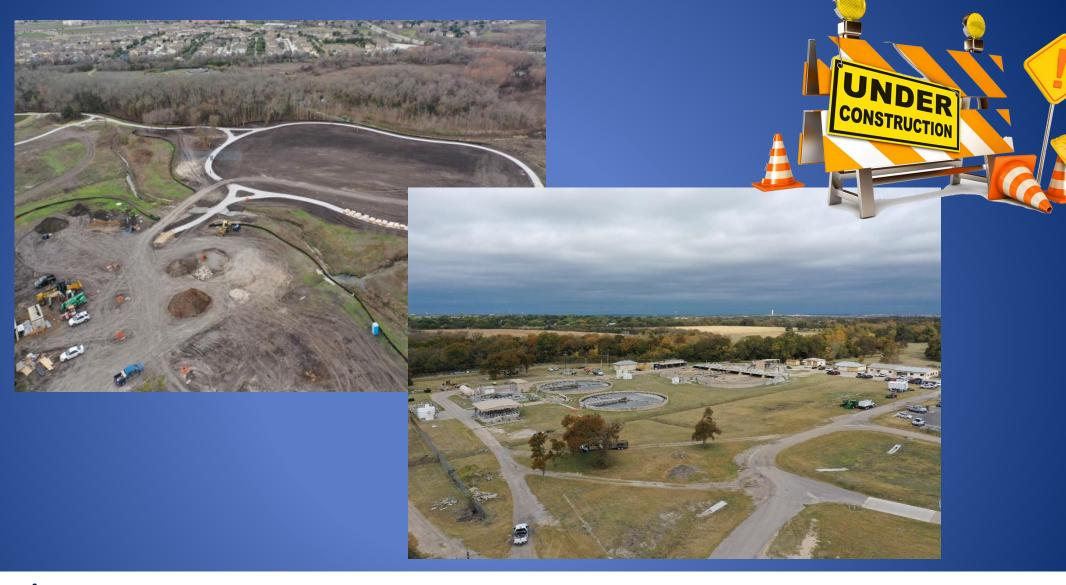

### WASTEWATER TREATMENT PLANT EXPANSION PHASE 1

**ESTIMATED PFINISH: DECEMBER 2021** 

# SH 130 WASTEWATER INTERCEPTOR ESTIMATED PFINISH: AUGUST 2021