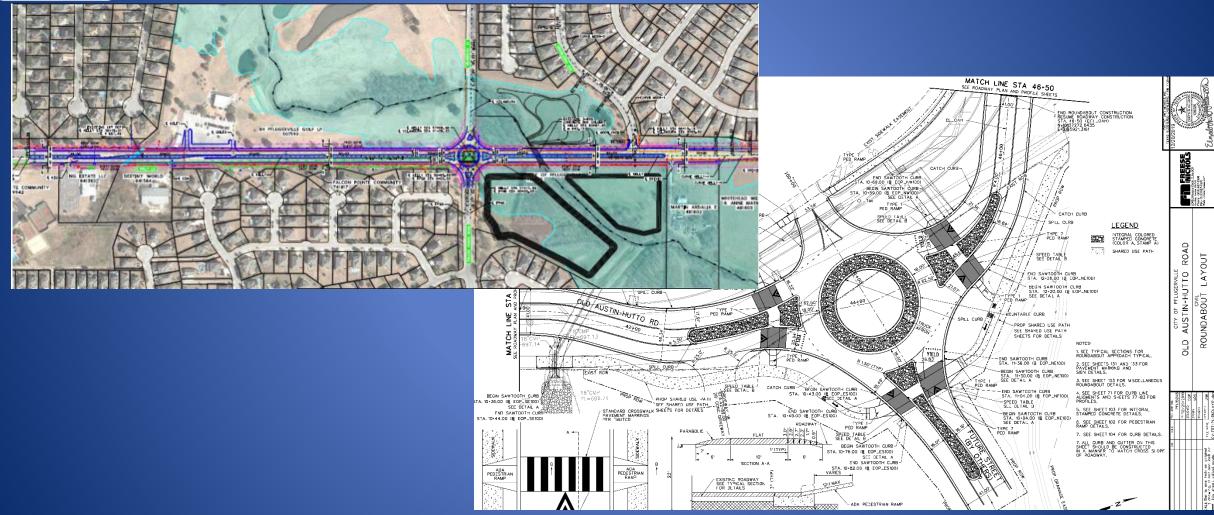

#### Projects in Design

| Transportation Projects                                             |        |     |                   |                                |                                |  |  |
|---------------------------------------------------------------------|--------|-----|-------------------|--------------------------------|--------------------------------|--|--|
| Project                                                             | Design | ROW | Public Mtg.       | Anticipated Design Pfinish     | Anticipated Construction Start |  |  |
| Old Austin Hutto Road<br>(Includes Heritage Park Parking Lot)       | 100%   | 90% | Complete          | August 2020                    | November 2020                  |  |  |
| E. Pflugerville Parkway/Jesse Bohls<br>Realignment (Schematic Only) | 20%    | 0%  | August 2020       | October<br>2020,<br>Schematic  | Unfunded                       |  |  |
| Kelly Lane Phase 2                                                  | 80%    | 5%  | Complete          | October<br>2020                | June 2021                      |  |  |
| Kelly Lane Phase 3<br>(Schematic Only)                              | 5%     | NA  | Complete          | December<br>2020,<br>Schematic | Unfunded                       |  |  |
| Kelly Ln at Jakes Hill Traffic Signal                               | 99%    | NA  | Complete          | July 2020                      | November 2020                  |  |  |
| Colorado Sand Drive                                                 | 15%    | 5%  | September<br>2020 | December<br>2020               | May 2021                       |  |  |
| Pecan Street at FM 685*                                             | 90%    | NA  | TBD               | September 2020                 | December 2020                  |  |  |