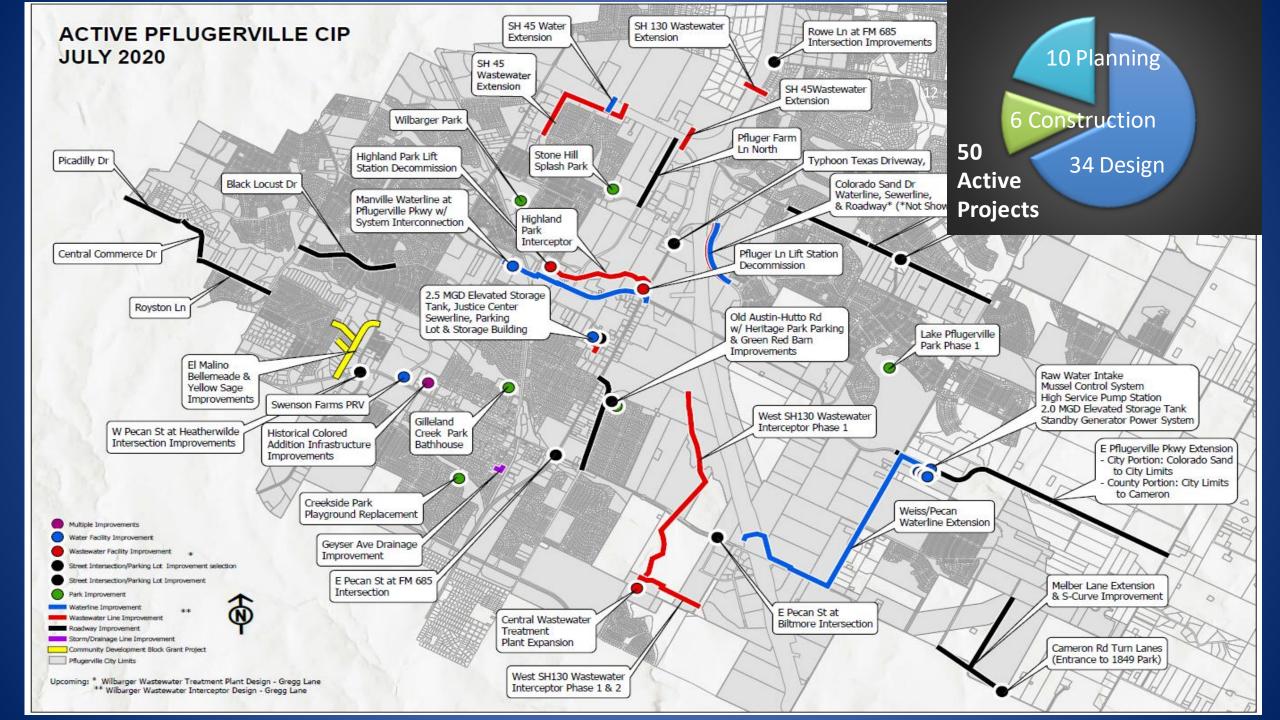

#### Projects in Design

| Transportation Projects                                             |        |     |                   |                                |                                |  |  |
|---------------------------------------------------------------------|--------|-----|-------------------|--------------------------------|--------------------------------|--|--|
| Project                                                             | Design | ROW | Public Mtg.       | Anticipated Design Pfinish     | Anticipated Construction Start |  |  |
| Old Austin Hutto Road<br>(Includes Heritage Park Parking Lot)       | 100%   | 90% | Complete          | August 2020                    | November 2020                  |  |  |
| E. Pflugerville Parkway/Jesse Bohls<br>Realignment (Schematic Only) | 20%    | 0%  | August 2020       | October<br>2020,<br>Schematic  | Unfunded                       |  |  |
| Kelly Lane Phase 2                                                  | 80%    | 5%  | Complete          | October<br>2020                | June 2021                      |  |  |
| Kelly Lane Phase 3<br>(Schematic Only)                              | 5%     | NA  | Complete          | December<br>2020,<br>Schematic | Unfunded                       |  |  |
| Kelly Ln at Jakes Hill Traffic Signal                               | 99%    | NA  | Complete          | July 2020                      | November 2020                  |  |  |
| Colorado Sand Drive                                                 | 15%    | 5%  | September<br>2020 | December<br>2020               | May 2021                       |  |  |
| Pecan Street at FM 685*                                             | 90%    | NA  | TBD               | September 2020                 | December 2020                  |  |  |

| Transportation Projects Continued           |        |     |               |                            |                                |  |  |  |
|---------------------------------------------|--------|-----|---------------|----------------------------|--------------------------------|--|--|--|
| Project                                     | Design | ROW | Public Mtg.   | Anticipated Design Pfinish | Anticipated Construction Start |  |  |  |
| Pecan Street at Heatherwilde*               | 100%   | NA  | NA            | Complete                   | November 2020                  |  |  |  |
| Central Commerce, Picadilly,<br>Royston     | 60%    | NA  | December 2020 | December 2020              | Unfunded                       |  |  |  |
| Historic Colored Addition<br>Infrastructure | 30%    | TBD | November 2020 | November 2020              | Unfunded                       |  |  |  |
| Melber Lane                                 | 2%     | 0%  | NA            | May 2021                   | July 2021                      |  |  |  |
| Geyser Drainage                             | 90%    | NA  | NA            | August 2020                | October 2020                   |  |  |  |
| Justice Center Parking Lot                  | 20%    | NA  | NA            | December 2020              | January 2021                   |  |  |  |
| Rowe Lane at FM 685*                        | 90%    | NA  | NA            | September                  | December 2020                  |  |  |  |

| Othicy i rojects                          |        |     |             |                                                   |                                |  |  |  |
|-------------------------------------------|--------|-----|-------------|---------------------------------------------------|--------------------------------|--|--|--|
| Project                                   | Design | ROW | Public Mtg. | Anticipated Design<br>Pfinish                     | Anticipated Construction Start |  |  |  |
| SH 45 Water/Wastewater Lines              | 99%    | 90% | NA          | August 2020                                       | October 2020                   |  |  |  |
| High Service Pump Station                 | 30%    | NA  | NA          | May 2021                                          | May 2021                       |  |  |  |
| Raw Water Strainer                        | 100%   | NA  | NA          | May 2020                                          | June 2020                      |  |  |  |
| 2.0 MG & 2.5 MG Elevated<br>Tanks         | 10%    | NA  | NA          | March 2021                                        | May 2021                       |  |  |  |
| Highland Park Interceptor                 | 25%    | 0%  | NA          | December 2020<br>*TCEQ Permitting<br>(3-6 months) | July 2021                      |  |  |  |
| Weiss/Pecan Water Lines                   | 20%    | 0%  | NA          | April 2021                                        | October 2021                   |  |  |  |
| Wilbarger WWTP<br>(Phase 1 - Owner's Rep) | 50%    | NA  | NA          | RFQ for Design<br>Consultant –<br>Ongoing         | TBD                            |  |  |  |
| WTP Expansion<br>(Phase 1 – Owner's Rep)  | 15%    | NA  | NA          | RFQ for Design<br>Consultant – August<br>2020     | TBD                            |  |  |  |

| Parks Projects                                          |        |     |             |                            |                                |  |  |  |
|---------------------------------------------------------|--------|-----|-------------|----------------------------|--------------------------------|--|--|--|
| Project                                                 | Design | ROW | Public Mtg. | Anticipated Design Pfinish | Anticipated Construction Start |  |  |  |
| Lake Pflugerville Phase 1                               | 85%    | NA  | NA          | September<br>2020          | October 2020                   |  |  |  |
| Gilleland Creek Bathhouse                               | 30%    | NA  | NA          | October<br>2020            | December 2020                  |  |  |  |
| Stonehill Splash Pad<br>(Design/Build Project Delivery) | 90%    | NA  | NA          | August 2020                | August 2020                    |  |  |  |
| Creekside Park Playground<br>Equipment                  | 30%    | NA  | NA          | August 2020                | September 2020                 |  |  |  |