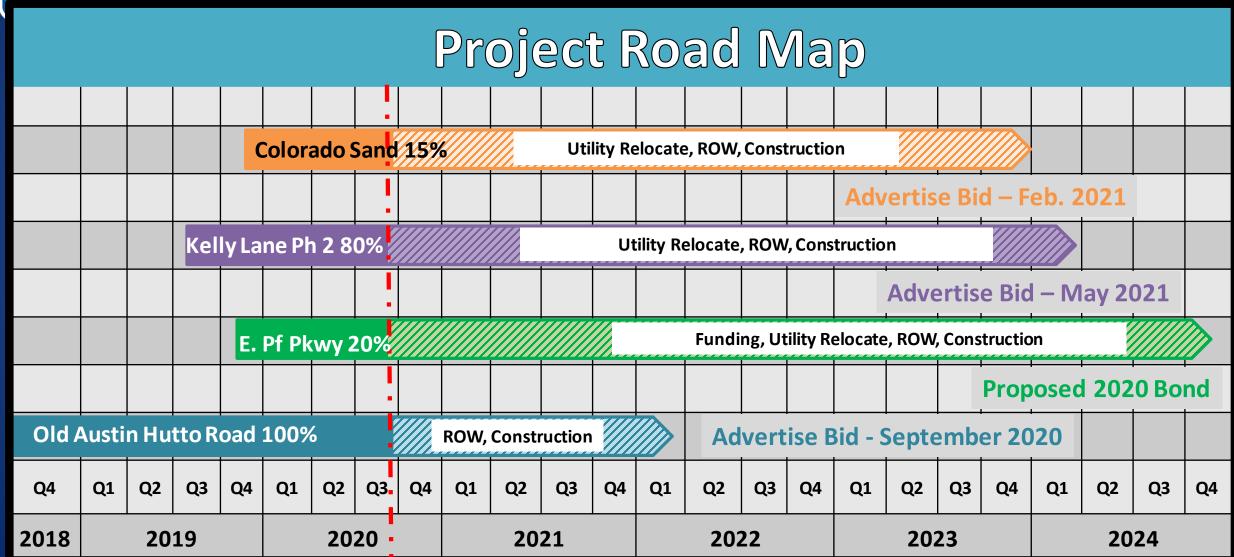

#### Projects in Design

| Transportation Projects                                             |        |     |                   |                                |                                |  |  |
|---------------------------------------------------------------------|--------|-----|-------------------|--------------------------------|--------------------------------|--|--|
| Project                                                             | Design | ROW | Public Mtg.       | Anticipated Design Pfinish     | Anticipated Construction Start |  |  |
| Old Austin Hutto Road<br>(Includes Heritage Park Parking Lot)       | 100%   | 90% | Complete          | August 2020                    | November 2020                  |  |  |
| E. Pflugerville Parkway/Jesse Bohls<br>Realignment (Schematic Only) | 20%    | 0%  | August 2020       | October<br>2020,<br>Schematic  | Unfunded                       |  |  |
| Kelly Lane Phase 2                                                  | 80%    | 5%  | Complete          | October<br>2020                | June 2021                      |  |  |
| Kelly Lane Phase 3<br>(Schematic Only)                              | 5%     | NA  | Complete          | December<br>2020,<br>Schematic | Unfunded                       |  |  |
| Kelly Ln at Jakes Hill Traffic Signal                               | 99%    | NA  | Complete          | July 2020                      | November 2020                  |  |  |
| Colorado Sand Drive                                                 | 15%    | 5%  | September<br>2020 | December<br>2020               | May 2021                       |  |  |
| Pecan Street at FM 685*                                             | 90%    | NA  | TBD               | September 2020                 | December 2020                  |  |  |

| Transportation Projects Continued           |        |     |               |                            |                                |  |  |  |
|---------------------------------------------|--------|-----|---------------|----------------------------|--------------------------------|--|--|--|
| Project                                     | Design | ROW | Public Mtg.   | Anticipated Design Pfinish | Anticipated Construction Start |  |  |  |
| Pecan Street at Heatherwilde*               | 100%   | NA  | NA            | Complete                   | November 2020                  |  |  |  |
| Central Commerce, Picadilly,<br>Royston     | 60%    | NA  | December 2020 | December 2020              | Unfunded                       |  |  |  |
| Historic Colored Addition<br>Infrastructure | 30%    | TBD | November 2020 | November 2020              | Unfunded                       |  |  |  |
| Melber Lane                                 | 2%     | 0%  | NA            | May 2021                   | July 2021                      |  |  |  |
| Geyser Drainage                             | 90%    | NA  | NA            | August 2020                | October 2020                   |  |  |  |
| Justice Center Parking Lot                  | 20%    | NA  | NA            | December 2020              | January 2021                   |  |  |  |
| Rowe Lane at FM 685*                        | 90%    | NA  | NA            | September                  | December 2020                  |  |  |  |