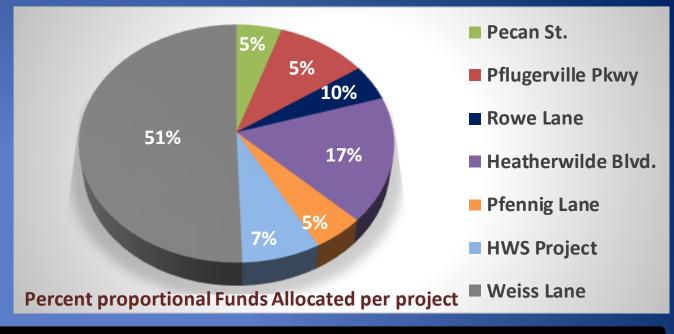

### 2015 Bond Program Project Status

| P <sub>ROJECT</sub>          | Cost    | COMPLETED  | 2015     | 2016 | 2017 | 2018 | 2019 | 2020     |
|------------------------------|---------|------------|----------|------|------|------|------|----------|
| Weiss Lane                   | \$23.1M | 05/07/2020 | <b>+</b> |      |      |      |      | <b>—</b> |
| Animal Shelter *Not Approved | \$10.7M | NA         |          |      |      |      |      |          |