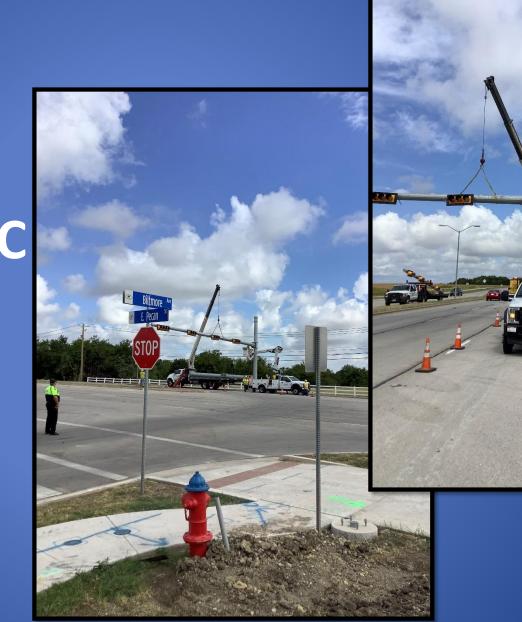

**Completed/Close Out:** Swenson Farms PRVs, Black Locust, Manville Water Line, Typhoon Texas Turn Lane, 1849 Park Turn Lane

PECAN STREET AT
BILTMORE TRAFFIC
SIGNAL
ESTIMATED PFINISH:
NOVEMBER 2020