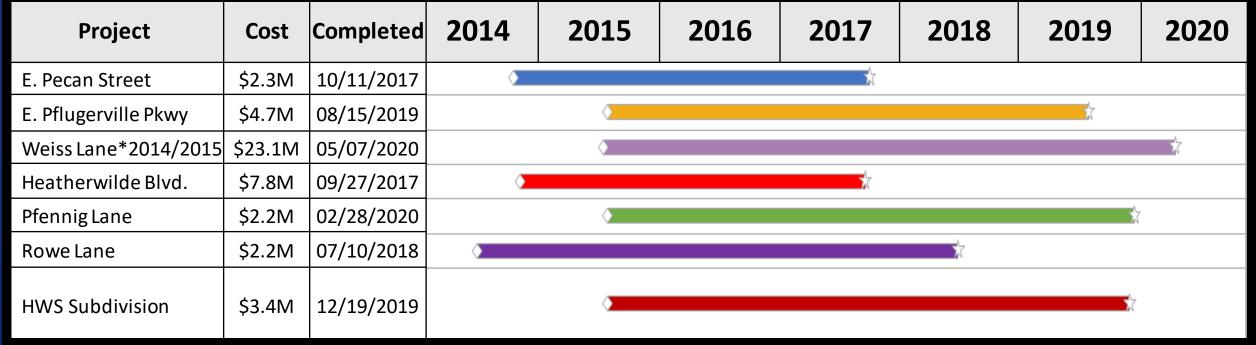

### 2015 Bond Program Project Status

| P <sub>ROJECT</sub>          | Cost    | COMPLETED  | 2015     | 2016 | 2017 | 2018 | 2019 | 2020     |
|------------------------------|---------|------------|----------|------|------|------|------|----------|
| Weiss Lane                   | \$23.1M | 05/07/2020 | <b>+</b> |      |      |      |      | <b>—</b> |
| Animal Shelter *Not Approved | \$10.7M | NA         |          |      |      |      |      |          |