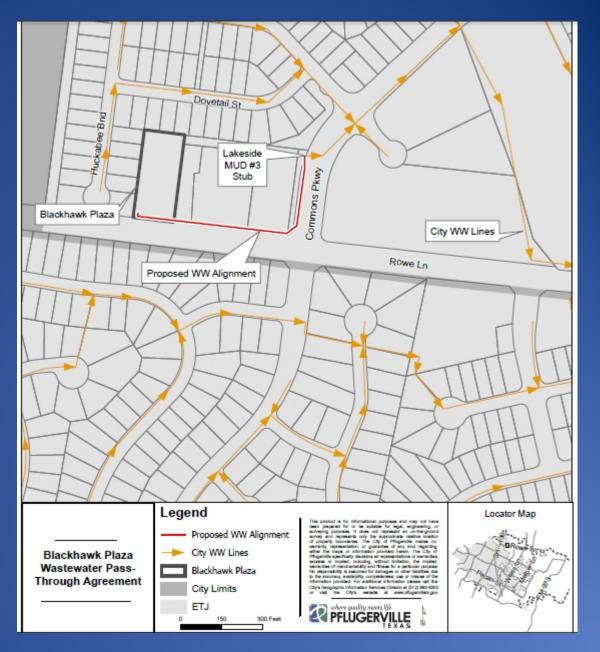

## Overview

- The Blackhawk Plaza property located at 2300 Rowe Lane is within the City of Pflugerville's wastewater CCN service area.
- The closest wastewater line available for connection belongs to the Lakeside Municipal Utility District No. 3 (District).
- This agreement between the City,
  District, and Kansal Estate LLC (property
  owner/developer) will allow the
  proposed Blackhawk Plaza Development
  to be served with retail wastewater
  service from the City of Pflugerville while
  utilizing the District's wastewater system
  on a pass-through basis.

## Background

- Per this agreement, the District will allow 8
   Wastewater LUEs to pass from the proposed
   development through the District lines to the City
   wastewater system to receive retail service from the
   City.
- The developer will extend a public, City of Pflugerville, wastewater line and connect to the existing District wastewater line stub near the property.
- The proposed 8 LUEs which will be passing through the District lines will not contribute to or effect the 1300 LUEs currently reserved in the City's wastewater system for the District per existing Wholesale agreement between the District and the City (District lines being used on a pass-through bases only).
- The property will receive retail service from the City of Pflugerville and pay wastewater impact fees directly to the City.