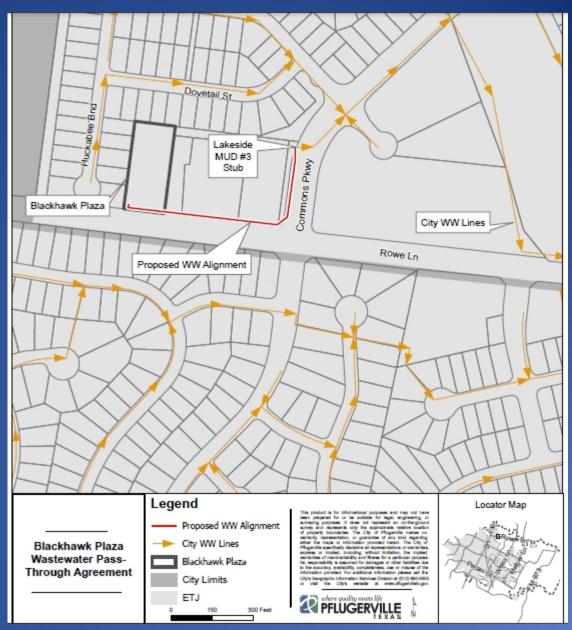

## Overview

- The Blackhawk Plaza property located at 2300 Rowe Lane is within the City of Pflugerville's wastewater CCN service area.
- The closest wastewater line available for connection belongs to the Lakeside Municipal Utility District No. 3 (District).
- This agreement between the City,
  District, and Kansal Estate LLC (property
  owner/developer) will allow the
  proposed Blackhawk Plaza Development
  to be served with retail wastewater
  service from the City of Pflugerville while
  utilizing the District's wastewater system
  on a pass-through basis.

## Background

- Per this agreement, the District will allow 8
   Wastewater LUEs to pass from the proposed
   development through the District lines to the City
   wastewater system to receive retail service from the
   City.
- The developer will extend a public, City of Pflugerville, wastewater line and connect to the existing District wastewater line stub near the property.
- The proposed 8 LUEs which will be passing through the District lines will not contribute to or effect the 1300 LUEs currently reserved in the City's wastewater system for the District per existing Wholesale agreement between the District and the City (District lines being used on a pass-through bases only).
- The property will receive retail service from the City of Pflugerville and pay wastewater impact fees directly to the City.