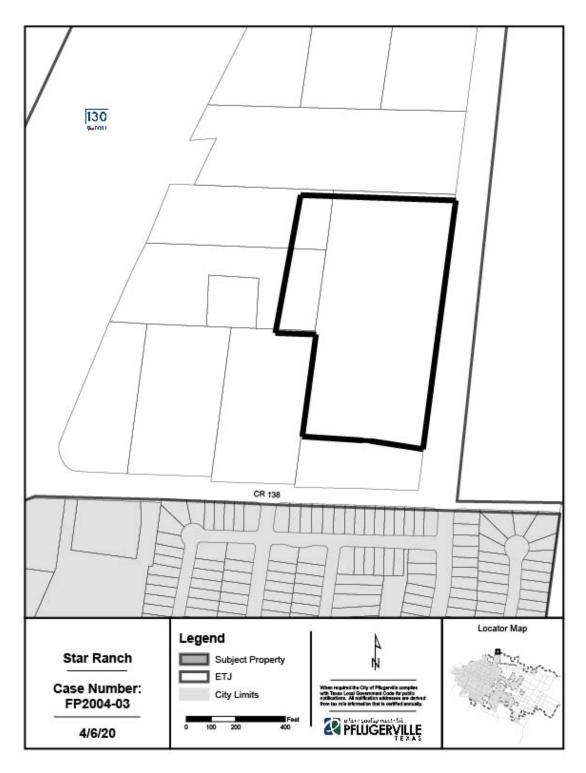

#### **STAFF REPORT**

Planning and Zoning:09/21/2020Staff Contact:Emily Draughon, Planner IIAgenda Item:2020-8388E-mail:emilyd@pflugervilletx.gov

**Case No.** FP2004-03 **Phone**: 512-990-6300

SUBJECT: Conditionally approving a Final Plat for Star Ranch NE Subdivision; an approximate 21.011-

acre tract of land out of the N.D. Walling Survey, Abstract No. 675 and N.D. Walling Survey,

Abstract No. 2722; Williamson County, Texas (FP2004-03)

#### LOCATION:

The property is generally located at the northeast corner of the intersection of Texas State Highway 130 Service Road CR 685 and CR 138. Located within the City of Pflugerville Extraterritorial Jurisdiction (ETJ).

#### **ANALYSIS:**

The Final Plat proposes to establish two (2) multi-family lots. The proposed western lot, Lot 1, is 5.925 acres and the proposed eastern lot, Lot 2, will be 15.086 acres. There is an existing single-family residential neighborhood to the east and an existing single-family residential neighborhood to the south.