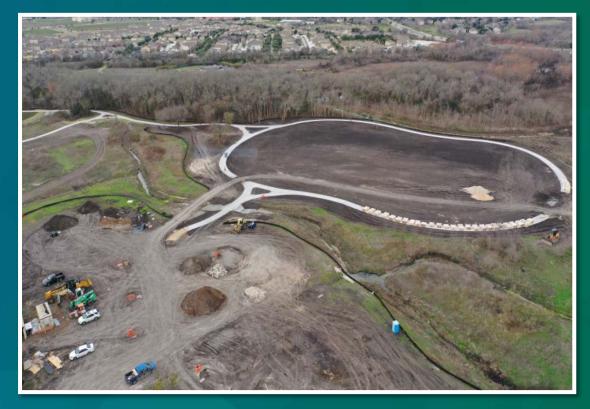

## Wilbarger Creek Park Estimated Pfinish: November 2020

Creekside Park Playground Estimated Pfinish: December 2020

Justice Center Sewer Line Improvements

Estimated Pfinish: December 2020