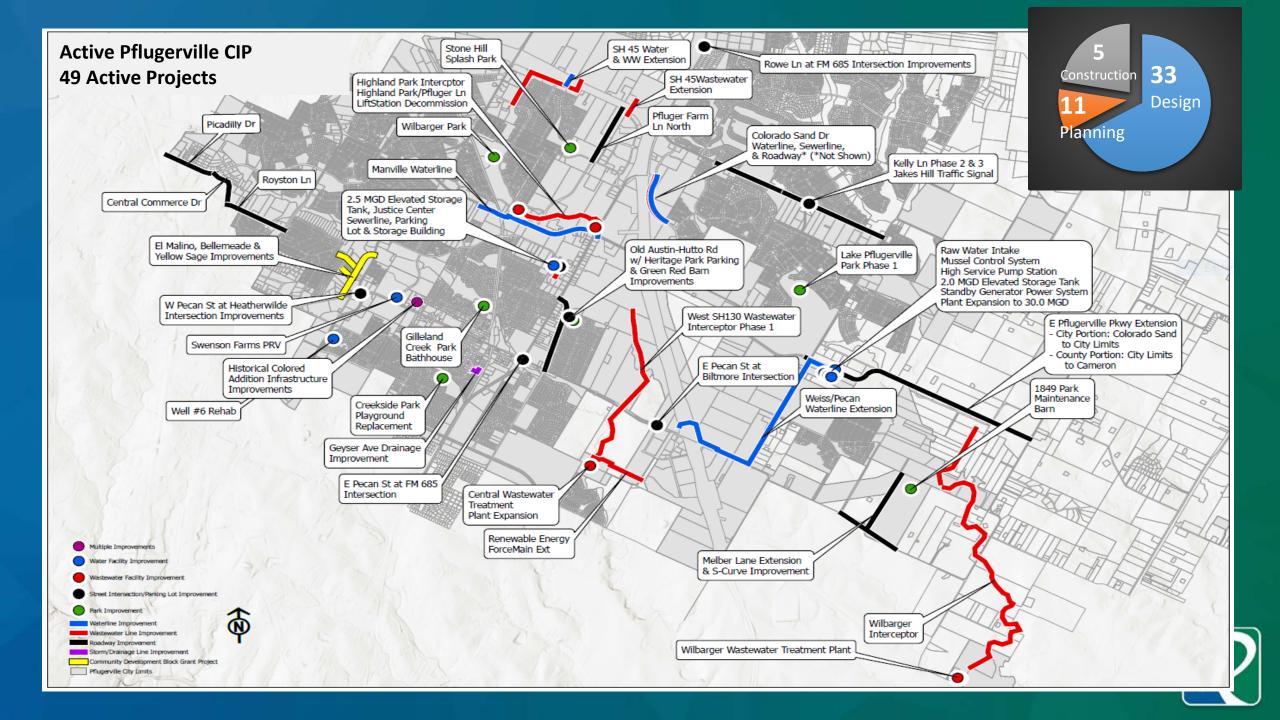

## CIP Engineering Quarterly Update









#### **Projects Under Construction**

**Upcoming Construction:** Old Austin Hutto Road, Jakes Hill Signal and Kelly/Vilamoura Intersection Imp., Heatherwilde Subdivision Roadway Rehab



Wastewater Treatment Plant Expansion Ph. 1

Estimated Pfinish: December 2021





### West SH 130 Wastewater Interceptor Estimated Pfinish: August 2021









## Wilbarger Creek Park Estimated Pfinish: November 2020











Creekside Park Playground Estimated Pfinish: December 2020



Justice Center Sewer Line Improvements

Estimated Pfinish: December 2020











# Projects in Design







### 2018 GO Bond Projects



| 2018 CO Bond Projects | 2018 | CO | Bond | Pro | jects |
|-----------------------|------|----|------|-----|-------|
|-----------------------|------|----|------|-----|-------