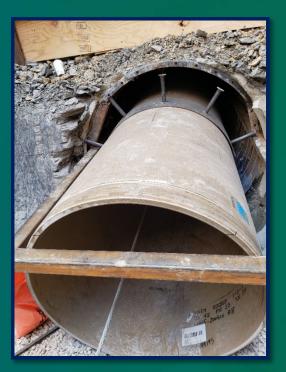

## CIP Engineering Quarterly Update









#### **Projects Under Construction**

**Upcoming Construction:** Old Austin Hutto Road, Jakes Hill Signal and Kelly/Vilamoura Intersection Imp., Heatherwilde Subdivision Roadway Rehab



Wastewater Treatment Plant Expansion Ph. 1

Estimated Pfinish: December 2021





### West SH 130 Wastewater Interceptor Estimated Pfinish: August 2021









## Wilbarger Creek Park Estimated Pfinish: November 2020











Creekside Park Playground Estimated Pfinish: December 2020



Justice Center Sewer Line Improvements

Estimated Pfinish: December 2020











# Projects in Design







### 2018 GO Bond Projects



| 2018 CO Bond Projects | 2018 | CO | Bond | Pro | jects |
|-----------------------|------|----|------|-----|-------|
|-----------------------|------|----|------|-----|-------|

| 2016 CO Bullu Projects                 |        |     |                                                                                        |                            |                               |  |
|----------------------------------------|--------|-----|-------------------------------------------------------------------------------