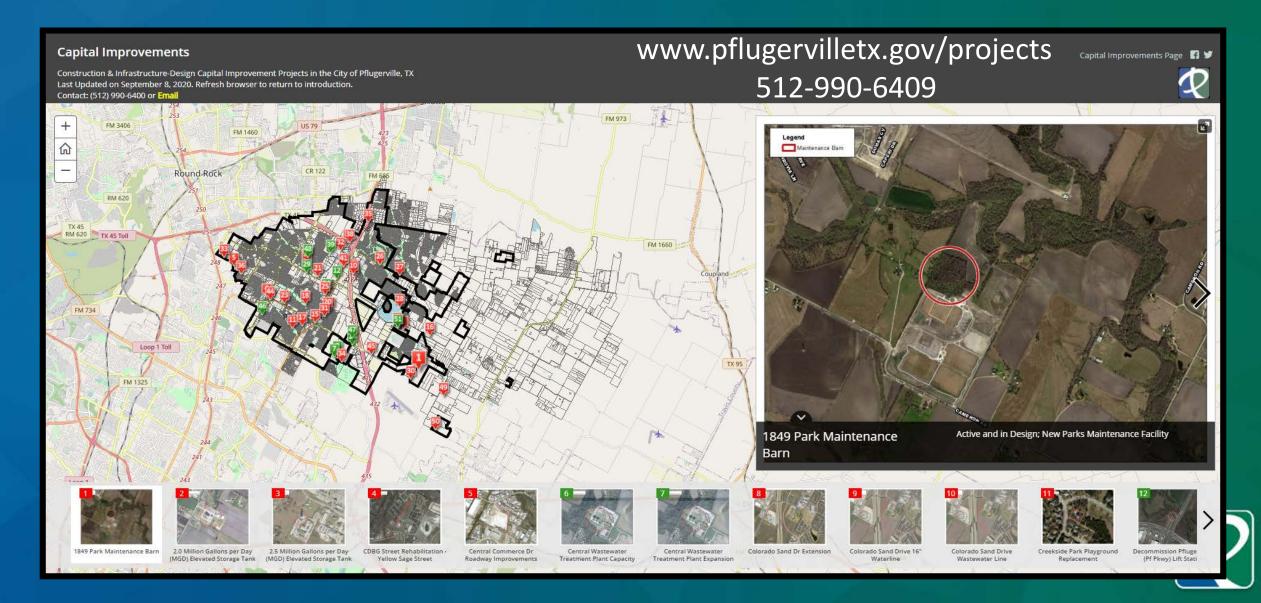

| Parks Projects                            |        |     |             |                            |                         |  |
|-------------------------------------------|--------|-----|-------------|----------------------------|-------------------------|--|
| Project                                   | Design | ROW | Public Mtg. | Anticipated Design Pfinish | Anticipated Bid<br>Date |  |
| Lake Pflugerville Phase 1                 | 90%    | NA  | NA          | December<br>2020           | January 2021            |  |
| Gilleland Creek Bathhouse                 | 60%    | NA  | NA          | TBD                        | TBD                     |  |
| 1849 Park Maintenance Barn<br>Development | 15%    | NA  | NA          | February 2021              | March 2021              |  |