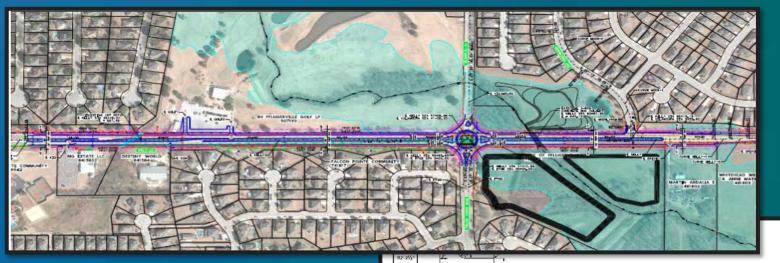

#### **Projects Under Construction**

**Upcoming Construction:** Old Austin Hutto Road, Jakes Hill Signal and Kelly/Vilamoura Intersection Imp., Heatherwilde Subdivision Roadway Rehab

Wastewater Treatment Plant Expansion Ph. 1