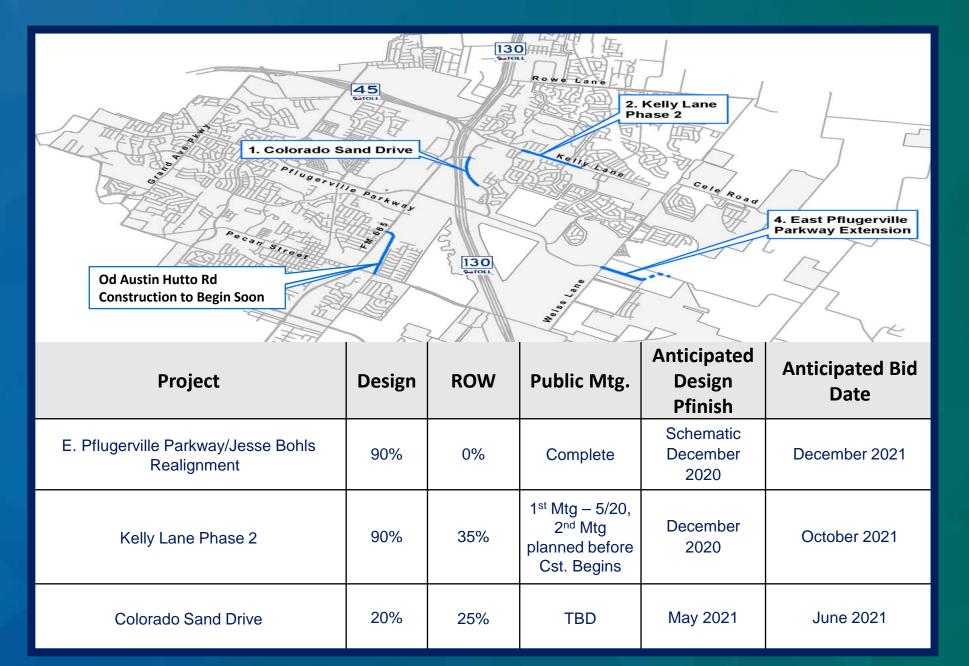

### 2018 GO Bond Projects

| 2018 CO Bond Projects | 2018 | CO | Bond | Pro | jects |
|-----------------------|------|----|------|-----|-------|
|-----------------------|------|----|------|-----|-------|

| 2016 CO Bullu Projects                 |        |     |                                                                                        |                            |                               |  |
|----------------------------------------|--------|-----|----------------------------------------------------------------------------------------|----------------------------|-------------------------------|--|
| Project                                | Design | ROW | Public Mtg.                                                                            | Anticipated Design Pfinish | Anticipated Bid Date          |  |
| Kelly Lane Phase 3<br>(Schematic Only) | 10%    | NA  | 1 <sup>st</sup> Mtg – 5/20,<br>2 <sup>nd</sup> Mtg<br>planned<br>before Cst.<br>Begins | January<br>2021            | 2020 Bond<br>Election Project |  |
| Pecan Street at Heatherwilde           | 100%   | NA  | NA                                                                                     | Complete                   | December 2020                 |  |
| Central Commerce, Picadilly            | 60%    | NA  | December<br>2020                                                                       | December<br>2020           | 2020 Bond<br>Election Project |  |
| Royston                                | 60%    | NA  | December<br>2020                                                                       | December<br>2020           | Unfunded                      |  |
| Melber Lane                            | 15%    | 0%  | NA                                                                                     | August 2021                | September 2021                |  |
| Rowe Lane at FM 685                    | 90%    | 75% | NA                                                                                     | December<br>2020           | February 2021                 |  |
| Pecan Street at FM 685                 | 60%    | NA  | TBD                                                                                    | October<br>2020            | November 2020                 |  |