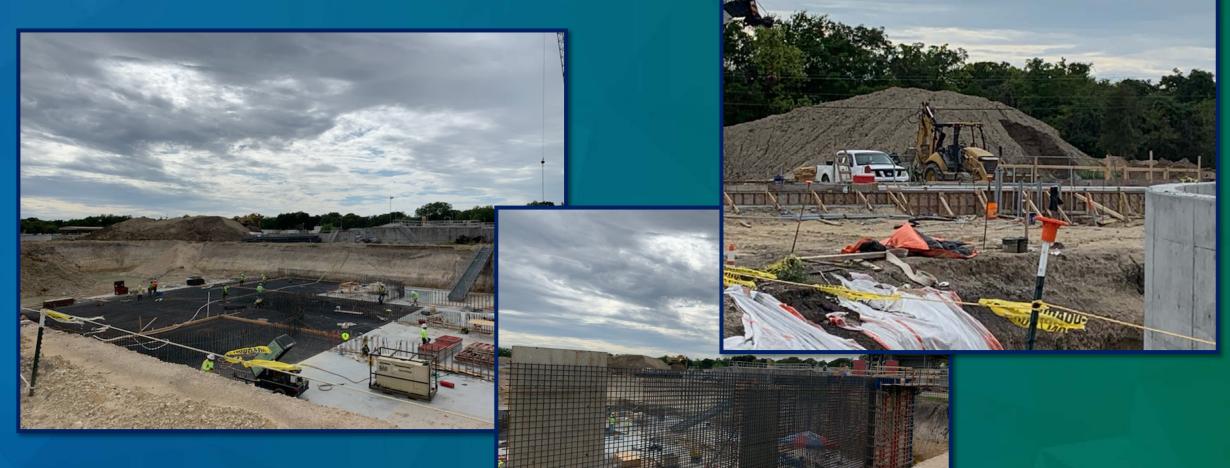

#### **Projects Under Construction**

**Upcoming Construction:** Old Austin Hutto Road, Jakes Hill Signal and Kelly/Vilamoura Intersection Imp., Heatherwilde Subdivision Roadway Rehab

Wastewater Treatment Plant Expansion Ph. 1

Estimated Pfinish: December 2021