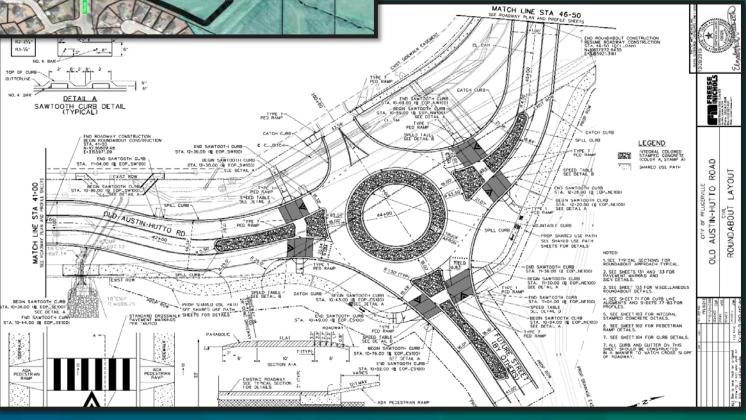

#### **Projects Under Construction**

**Upcoming Construction:** Old Austin Hutto Road, Jakes Hill Signal and Kelly/Vilamoura Intersection Imp., Heatherwilde Subdivision Roadway Rehab

Wastewater Treatment Plant Expansion Ph. 1