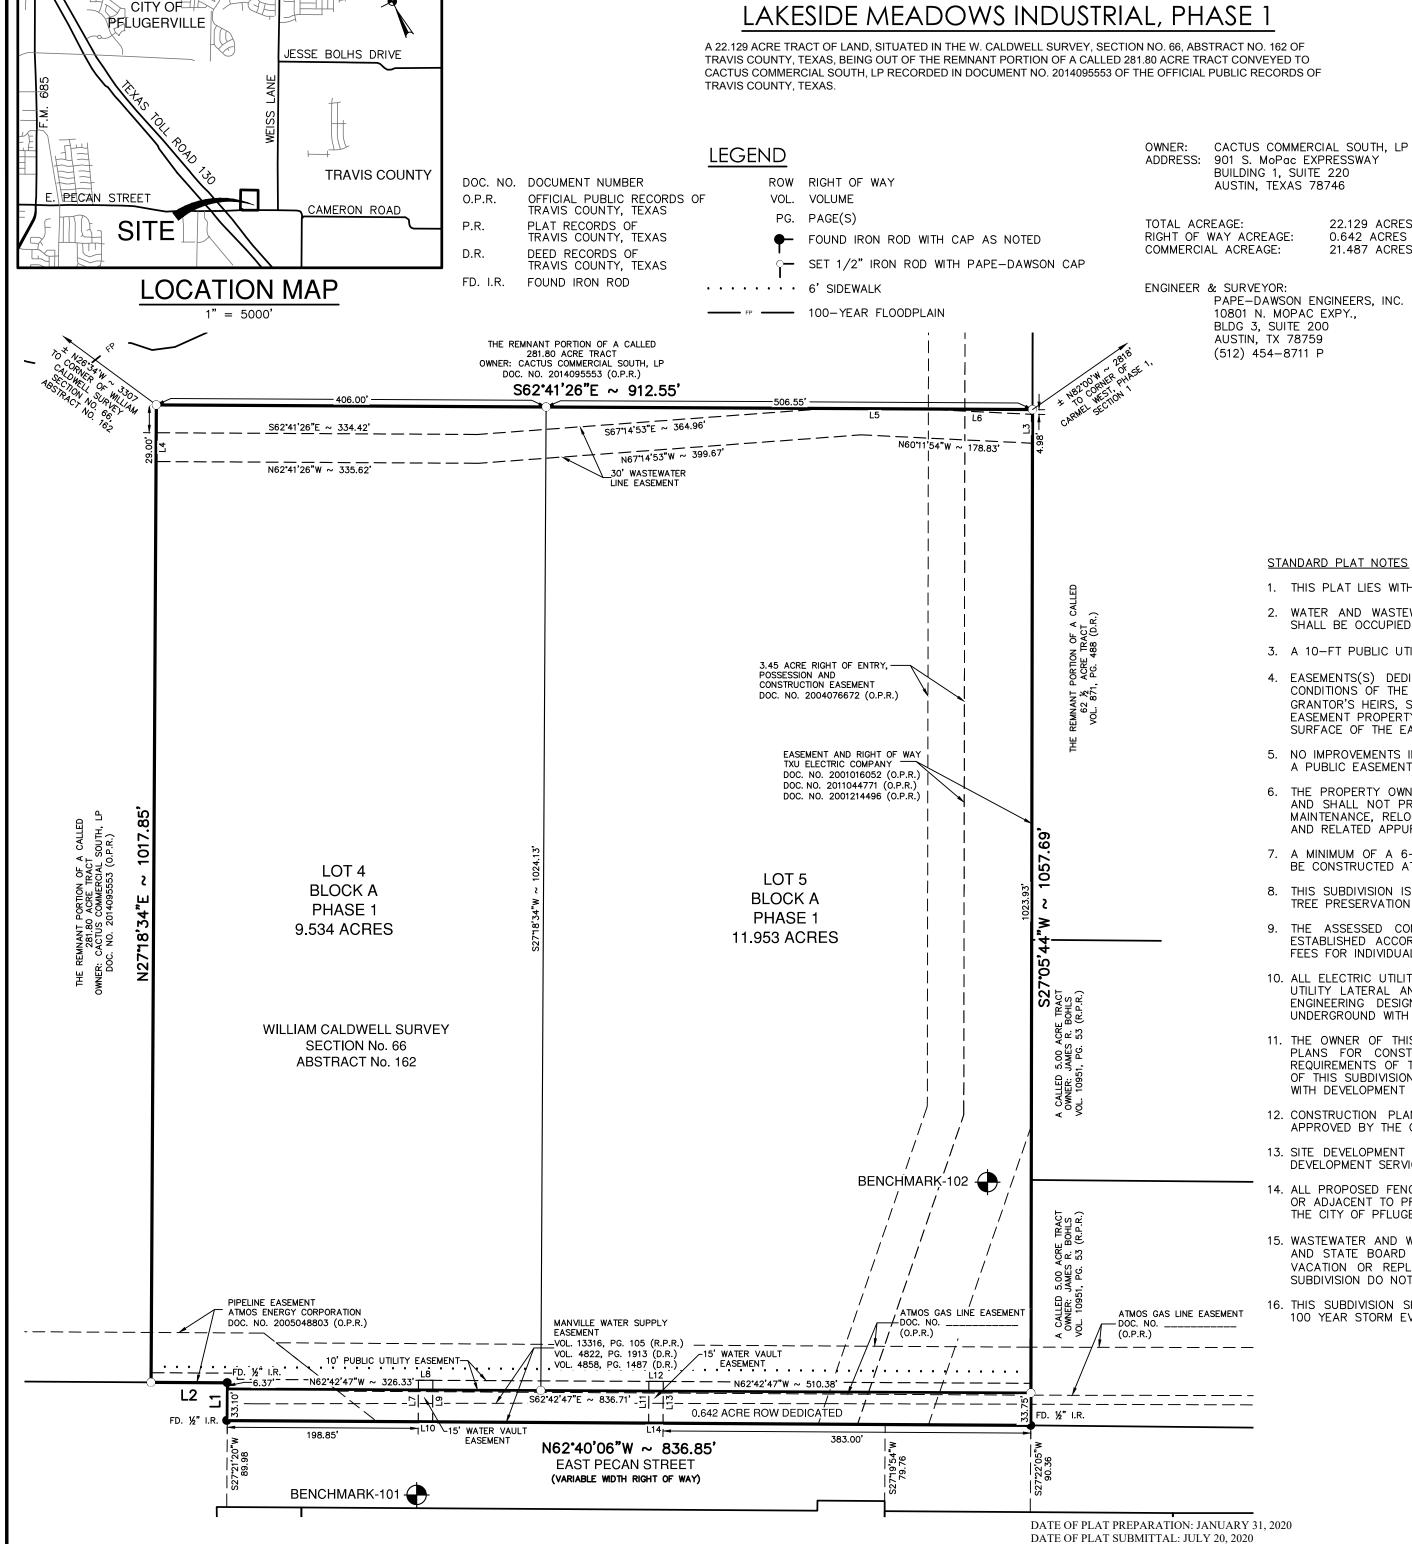

# FINAL PLAT OF LAKESIDE MEADOWS INDUSTRIAL, PHASE 1

A 22.129 ACRE TRACT OF LAND, SITUATED IN THE W. CALDWELL SURVEY, SECTION NO. 66, ABSTRACT NO. 162 OF TRAVIS COUNTY, TEXAS, BEING OUT OF THE REMNANT PORTION OF A CALLED 281.80 ACRE TRACT CONVEYED TO CACTUS COMMERCIAL SOUTH, LP RECORDED IN DOCUMENT NO. 2014095553 OF THE OFFICIAL PUBLIC RECORDS OF

| TANDARD | PLAT | NOTES |  |
|---------|------|-------|--|
|         |      |       |  |

22.129 ACRES

0.642 ACRES

21.487 ACRES

1. THIS PLAT LIES WITHIN THE CITY OF PFLUGERVILLE FULL PURPOSE JURISDICTION.

ELEVATION: 648.53'

- 2. WATER AND WASTEWATER SHALL BE PROVIDED BY THE CITY OF PFLUGERVILLE. NO LOT IN THIS SUBDIVISION SHALL BE OCCUPIED UNTIL CONNECTED TO WATER AND WASTEWATER FACILITIES.
- 3. A 10-FT PUBLIC UTILITY EASEMENT (P.U.E.) IS HEREBY DEDICATED ALONG ALL STREET FRONTAGE.
- 4. EASEMENTS(S) DEDICATED TO THE PUBLIC BY THIS PLAT SHALL ALSO BE SUBJECT TO THE TERMS AND CONDITIONS OF THE ENGINEERING DESIGN MANUAL PER ORDINANCE NO. 1206-15-02-24. THE GRANTOR AND THE GRANTOR'S HEIRS, SUCCESSORS AND ASSIGNS SHALL RETAIN THE OBLIGATION TO MAINTAIN THE SURFACE OF THE EASEMENT PROPERTY, INCLUDING THE OBLIGATION TO REGULARLY MOW OR CUT BACK VEGETATION AND KEEP THE SURFACE OF THE EASEMENT PROPERTY FREE OF LITTER, DEBRIS, AND TRASH.
- 5. NO IMPROVEMENTS INCLUDING BY NOT LIMITED TO STRUCTURES, FENCES, OR LANDSCAPING SHALL BE ALLOWED IN A PUBLIC EASEMENT, EXCEPT AS APPROVED BY THE CITY.
- 6. THE PROPERTY OWNER SHALL PROVIDE ACCESS TO DRAINAGE AND UTILITY EASEMENTS AS MAY BE NECESSARY AND SHALL NOT PROHIBIT ACCESS FOR THE PLACEMENT, CONSTRUCTION, INSTALLATION, REPLACEMENT, REPAIR, MAINTENANCE, RELOCATION, REMOVAL, OPERATION AND INSPECTION OF SUCH DRAINAGE AND UTILITY FACILITIES,
- 7. A MINIMUM OF A 6-FT. WIDE PUBLIC SIDEWALK SHALL BE PROVIDED ON EAST PECAN STREET EAST AND SHALL BE CONSTRUCTED AT THE TIME OF PUBLIC IMPROVEMENTS AND MAY BE REDUCED BY ANY ALLOWED DRIVEWAYS.
- THIS SUBDIVISION IS SUBJECT TO ALL CITY OF PFLUGERVILLE ORDINANCES OR TECHNICAL MANUALS RELATED TO TREE PRESERVATION PER CITY ORDINANCE #1203-15-02-24 AND CITY RESOLUTION #1224-09-08-25 8A.
- 9. THE ASSESSED COMMUNITY IMPACT FEE RATE FOR WATER AND WASTEWATER IS HEREBY ASSESSED AND ESTABLISHED ACCORDING TO THE CITY OF PFLUGERVILLE ORDINANCE NO. 1179-14-06-10. COMMUNITY IMPACT FEES FOR INDIVIDUAL LOTS SHALL BE PAID PRIOR TO THE ISSUANCE OF ANY BUILDING PERMIT.
- 10. ALL ELECTRIC UTILITY INFRASTRUCTURE INCLUDING BY NOT LIMITED TO TELEPHONE, CABLE, TELEVISION, ELECTRIC UTILITY LATERAL AND SERVICE LINES SHALL BE INSTALLED IN ACCORDANCE WITH THE CITY OF PFLUGERVILLE ENGINEERING DESIGN MANUAL. ALL EXISTING AND PROPOSED UTILITY INFRASTRUCTION IS TO BE PLACED UNDERGROUND WITH THE EXCEPTION OF LCRA UTILITIES.
- 11. THE OWNER OF THIS SUBDIVISION, AND HIS OR HER SUCCESSORS AND ASSIGNS, ASSUMES RESPONSIBILITY FOR PLANS FOR CONSTRUCTION OF SUBDIVISION IMPROVEMENTS WHICH COMPLY WITH APPLICABLE CODES AND REQUIREMENTS OF THE CITY OF PFLUGERVILLE. ALL EXISTING OVERHEAD ELECTRIC LINES ALONG THE BOUNDARY WITH THE EXCEPTION OF THE LCRA TRANSMISSION LINES, SHALL BE PLACED UNDERG WITH DEVELOPMENT OF THE PROPERTY.
- 12. CONSTRUCTION PLANS AND SPECIFICATIONS FOR ALL SUBDIVISION IMPROVEMENTS SHALL BE REVIEWED AND APPROVED BY THE CITY OF PFLUGERVILLE PRIOR TO ANY CONSTRUCTION WITHIN THE SUBDIVISION.
- 13. SITE DEVELOPMENT CONSTRUCTION PLANS SHALL BE REVIEWED AND APPROVED BY THE CITY OF PFUGERVILLE DEVELOPMENT SERVICES PRIOR TO ANY CONSTRUCTION.
- 14. ALL PROPOSED FENCES, WALLS AND LANDSCAPING ADJACENT TO INTERSECTION PUBLIC ROADWAY RIGHT-OF-WAY OR ADJACENT TO PRIVATE ACCESS DRIVES SHALL BE IN COMPLIANCE WITH THE SITE DISTANCE REQUIREMENTS OF THE CITY OF PFLUGERVILLE ENGINEERING DESIGN MANUAL, AS AMENDED.
- 15. WASTEWATER AND WATER SYSTEMS SHALL CONFORM TO TCEQ (TEXAS COMMISSION ON ENVIRONMENTAL QUALITY) AND STATE BOARD OF INSURANCE REQUIREMENTS. THE OWNER UNDERSTANDS AND ACKNOWLEDGES THAT PLAT VACATION OR REPLATTING MAY BE REQUIRED AT THE OWNER'S SOLE EXPENSE IF PLANS TO DEVELOP THIS SUBDIVISION DO NOT COMPLY WITH SUCH CODES AND REQUIREMENTS.
- 16. THIS SUBDIVISION SHALL MITIGATE POST-DEVELOPMENT PEAK RUNOFF RATES FOR THE 2 YEAR, 25 YEAR AND 100 YEAR STORM EVENTS.