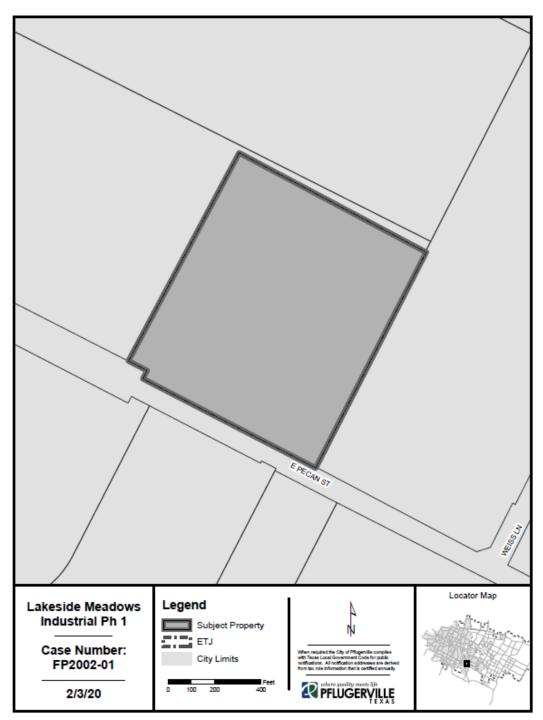

**SUBJECT:** Approving a Final Plat for Lakeside Meadows Ph. 1; a 22.060-acre tract of land out of the W. Caldwell Survey, Section No. 66, Abstract No. 162; in Pflugerville, Texas. (FP2002-01)

LOCATION: The property is located generally northwest of the E. Pecan Street and Weiss Ln intersection.

#### **TRANSPORTATION:**

Right of way dedication has been included for the future expansion of E. Pecan St. and Weiss Ln.

### ATTACHMENTS:

- Location Map
- Lakeside Meadows Industrial Ph. 1 Final Plat (separate attachment)

Pflugerville Planning and Zoning Commission

# **STAFF REPORT**

LOCATION MAP: