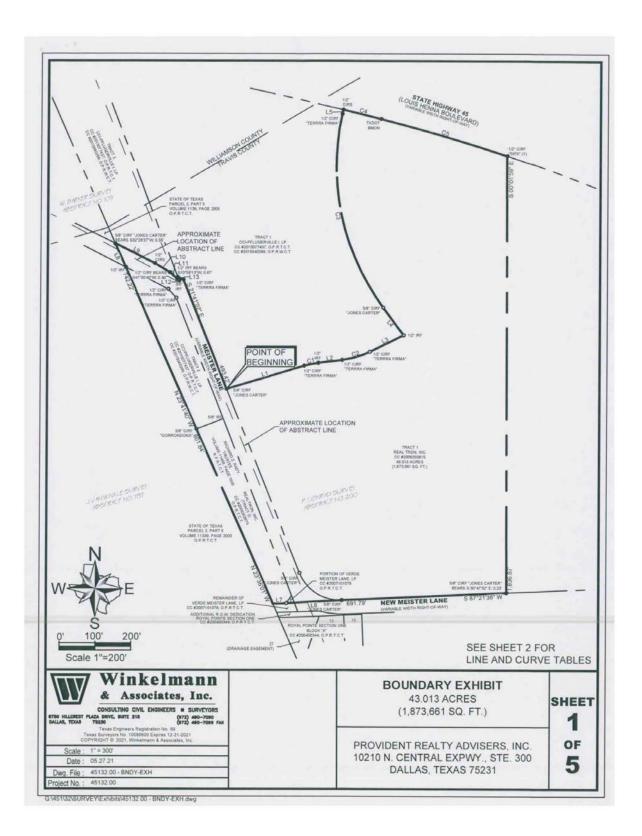

WHEREAS, the City has been petitioned by the property owner in accordance with the procedures of the City of Pflugerville's Code of Ordinances, Chapter 157, Unified Development Code, to amend the zoning of an approximate 43.013 acres, located in the J. Van Winkle Survey Abstract No. 787, the WM. Barker Survey Abstract No. 109, and the P. Conrad Survey Abstract No. 200 from Urban Level 4 (CL4) to Campus Industrial (CI) District as depicted and described in **Exhibit A**, which is attached hereto and fully incorporated herein for all purposes (Proposed Zoning); and

**SECTION 3**: The City Council amends the Official Zoning Map of the City of Pflugerville, Texas adopted in Ordinance No. 1203-15-02-24, as amended, to change the zoning district of the property described in Exhibit A, from Urban Level 4 (CL4) to Campus Industrial (CI) District for a 43.013-acre tract of land. The property described herein may be developed and used in accordance with regulations established for the base zoning district of Campus Industrial (CI) District, as applicable, and all other applicable ordinances of the City.

## STATE OF TEXAS § COUNTY OF TRAVIS §

BEING a tract of land situated in the J. VAN WINKLE SURVEY, ABSTRACT NO. 787, the Wm. BARKER SURVEY, ABSTRACT NO. 109, and the P. CONRAD SURVEY, ABSTRACT NO. 200, in the City of Pflugerville, Travis County, Texas, and being part of Meister Lane, a variable width right-of-way, a portion of a tract of land described in deed to Verde Meister Lane, LP as recorded in County Clerk's Instrument No. 2007101078, Official Public Records, Travis County, Texas, and being all of a tract of land described in deed to Richard Z. Rady, Trustee, as recorded in Volume 11469, Page 1650, Real Property Records, Travis County, Texas, and being all of a tract of land described in County Clerk's Instrument No. 2015077437; Official Public Records, Travis County, Texas, and in County Clerk's Instrument No. 2015040299; Official Public Records, Williamson County, Texas, and being all of a tract of land described in deed to Realtron, Inc. (Tracts 1 and 2) as recorded in County Clerk's Instrument No. 2005202615, Official Public Records, Travis County, Texas, and being more particularly described as follows:

BEGINNING at a 5/8-inch iron rod with a plastic cap stamped "JONES & CARTER" found for corner on the Northeast right-of-way of Meister Lane, a variable width right-of-way, said point being the Southwest corner of a tract of land described as Tract 1 in said deed to CCI-Pflugerville I, LP, said point also being the Southerly Northwest corner of said Realtron, Inc. tract (Tract 1);

THENCE South 21 degrees 41 minutes 02 seconds East, along the Northeast right-of-way of said Meister Lane and the Southwest line of said Tract 1, a distance of 493.42 feet to the POINT OF BEGINNING.

CONTAINING within these metes and bounds 43.013 acres or 1.873,661 square feet or land, more or less.