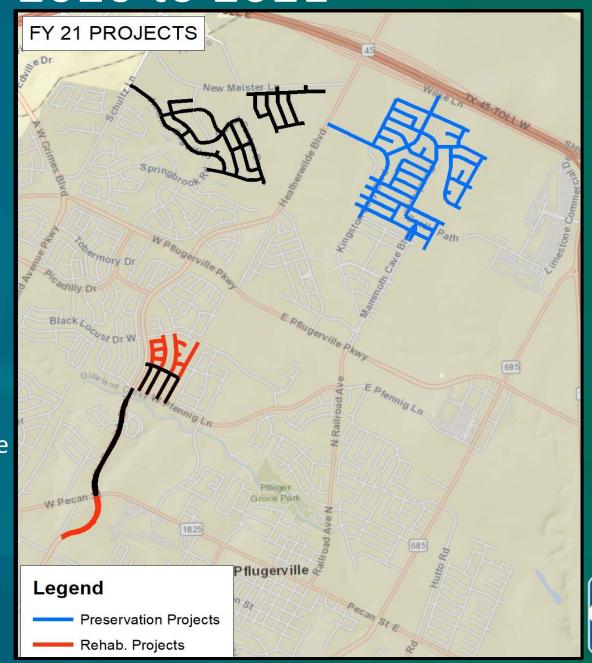

Fiscal Year 2020 to 2021

- July 28, 2020
  - Design for Heatherwilde Project approved
- September 22, 2020
  - Construction for Heatherwilde Phase 1 approved
- January 12, 2021
  - Presentation on Pavement Maintenance
    Program and 5 Year Plan
- April 13, 2021
  - Engineering Services for Heatherwilde Phase II approved
- September 14, 2021
  - Construction recommendation to Council