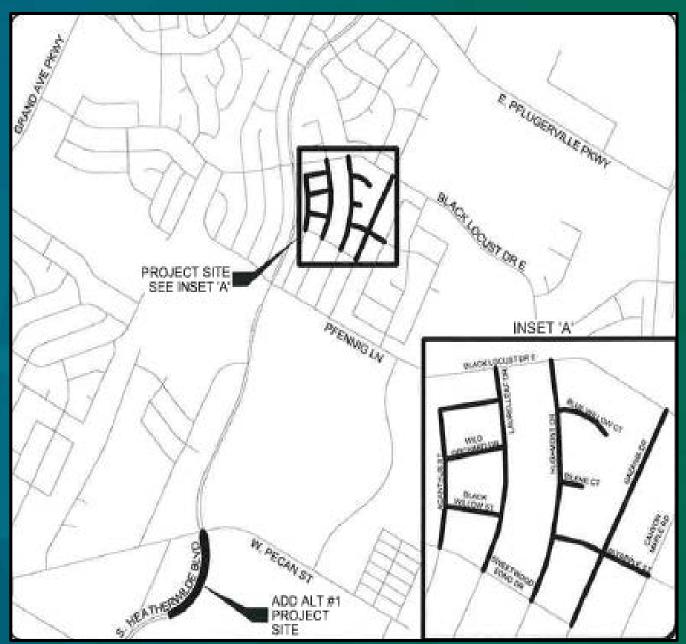

## Temporary No Parking Ordinance – Heatherwilde Phase II

| ROADWAY                  | LIMITS                                      |
|--------------------------|---------------------------------------------|
| Acanthus St.             | From Sweetwood Song Dr. to Laurelleaf Dr.   |
| Black Willow St.         | From Acanthus St. to<br>Laurelleaf Dr.      |
| Blue Willow Ct.          | Full Limits                                 |
| Gazania Dr.              | From Sweetwood Song Dr. to Black Locust Dr. |
| Hughmont Dr.             | From Sweetwood Song Dr. to Black Locust Dr. |
| Laurelleaf Dr.           | From Sweetwood Song Dr. to Black Locust Dr. |
| Mayapple St.             | From Hughmont Dr. to<br>Canyon Maple Rd.    |
| Silene Ct.               | Full Limits                                 |
| Wild Orchard Dr.         | From Acanthus St. to<br>Laurelleaf Dr.      |
| ADD ALT                  | LIMITS                                      |
| South Heatherwilde Blvd. | From Pecan St. to South of Post Office      |