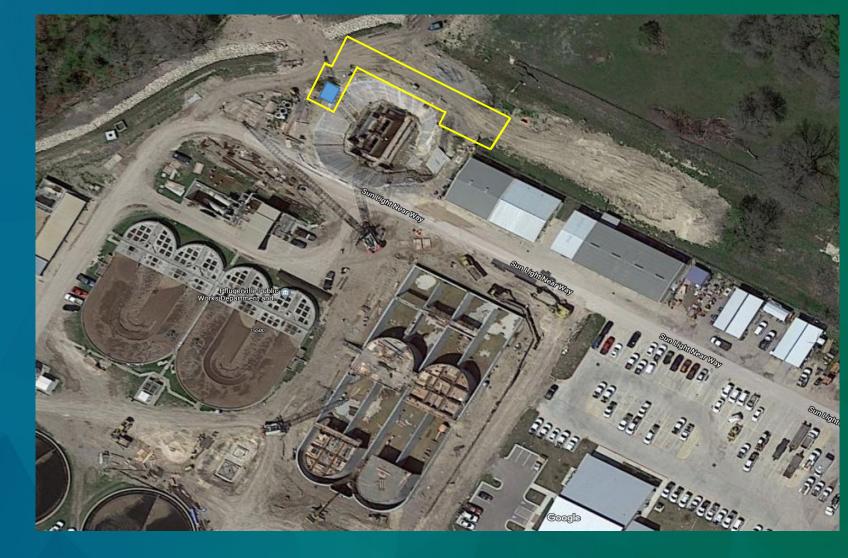

## ORD-0603

Approving an Ordinance on first reading with the caption reading: An Ordinance of the City of Pflugerville, Texas Granting the use of City Property by Easement totaling approximately 0.055 Acres (2,384 Square Foot) of land out of the T.S. Barnes Survey No.46, Abstract No. 267 in Travis County, Texas; Being a portion of that called 19.00 Acre Tract of Land Described in Warranty Deed to the City of Pflugerville, Texas Recorded In Volume 9236, Page 962 of the Real Property Records of Travis County, Texas Said 0.055 Acre (2,384 Square Foot) parcel. (Oncor Easement at the Central Wastewater Treatment Plant)

- Easement and Right of Way Agreement between the City and Oncor Electric
- Necessary part of the Central Wastewater Treatment Plant Expansion Phase I Project

## Staff Recommendation

Approve an Ordinance on first reading with the caption reading: An Ordinance of the City of Pflugerville, Texas Granting the use of City Property by Easement totaling approximately 0.055 Acres (2,384 Square Foot) of land out of the T.S. Barnes Survey No.46, Abstract No. 267 in Travis County, Texas; Being a portion of that called 19.00 Acre Tract of Land Described in Warranty Deed to the City of Pflugerville, Texas Recorded In Volume 9236, Page 962 of the Real Property Records of Travis County, Texas Said 0.055 Acre (2,384 Square Foot) parcel.