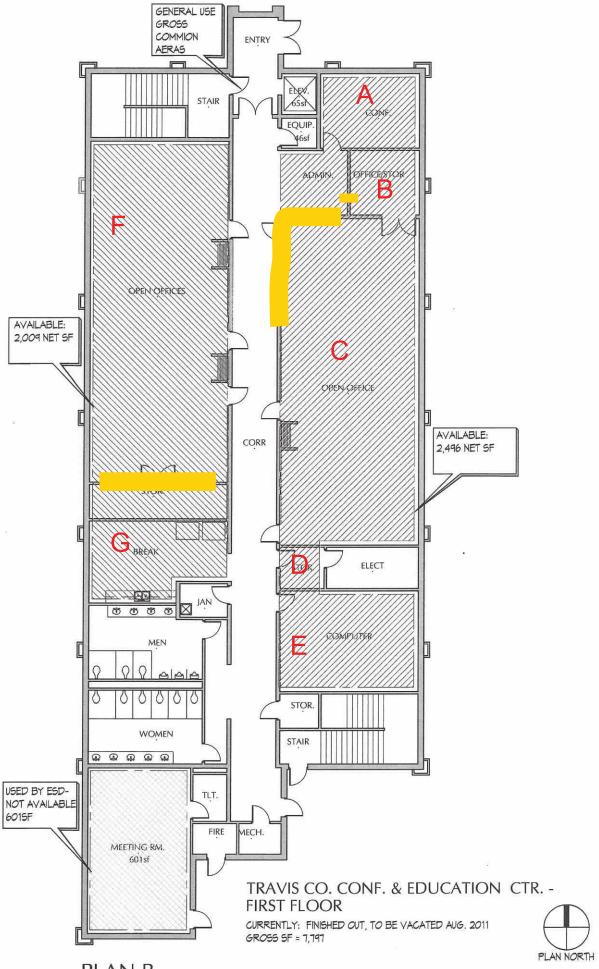

#### Room A

- 4. Remove carpet tile.
- 5. Clean adhesive left no floor from removed carpet tile.
- 6. No furniture removal.

#### Room B

- 1. Remove carpet tile.
- 2. Clean adhesive left no floor from removed carpet tile.
- 3. Door and door frame to be removed.
- 4. Opening to be framed in, sheet rocked, textured, and painted both sides.
- 5. Wall base to be installed on both sides to infill the missing pieces on both sides.

- 6. No furniture removal.
- 7. Items on the walls remain.

#### Room C

- 1. Remove carpet tile.
- 2. Clean adhesive left no floor from removed carpet tile.
- 3. Remove soffit lighting (8 downlights) and remove light circuit back to next junction box.
- 4. Remove light switch, box, and conduit for patching.
- 5. Remove soffit framing and sheetrock.
- 6. Repair suspended ceiling and tile. Adjust for new wall.
- 7. Frame new wall over existing flooring, sheetrock, texture, and paint both sides.
- 8. Wall base to be installed on both sides of new wall.
- 9. Patch wall where light switch was removed. Float and paint.
- 10. Re-use existing door frame, door and hardware taken from Area B.
- 11. All modular furniture to be removed.
- 12. Conference room table to be removed.
- 13. Projector ceiling mount and screen to remain or be removed by City of Pflugerville.

#### Room D

1. No work included in this area.

#### Room E

- 1. Remove carpet tile.
- 2. Clean adhesive left no floor from removed carpet tile.
- 3. Paint all walls.
- 4. All modular furniture to be removed.

#### Room F

- 1. Remove carpet tile.
- 2. Clean adhesive left no floor from removed carpet tile.
- 3. All modular furniture to be removed.
- 4. Frame new wall over existing flooring, sheetrock, texture, and paint both sides.
- 5. Provide one pair of red oak doors solid flush (6'-0"x7'-0") with one (1) falcon grade 1 cylindrical lock SFIC with quantum levers.
- 6. Relocate three (3) existing grilles to allow for storage partition.
- 7. Wall base to be installed.
- 8. Paint all walls.
- 9. Repair ceiling tile and grid from mounted modular furniture.

#### Room G Break Room

No work included for this area.

#### Corridor

1. Minor patching as needed.

2. Entire corridor to be painted the same color as existing.